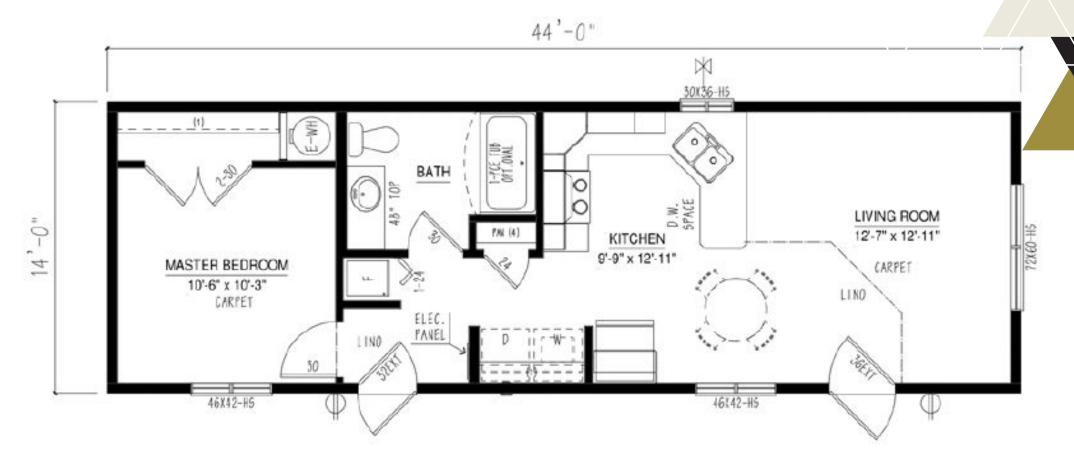

## BC1444-102-C-1

- 616 Sqft
- 1 Bedroom
- 1 Bathroom

## BC Single Wide Homes 14' Series (14' BOX)