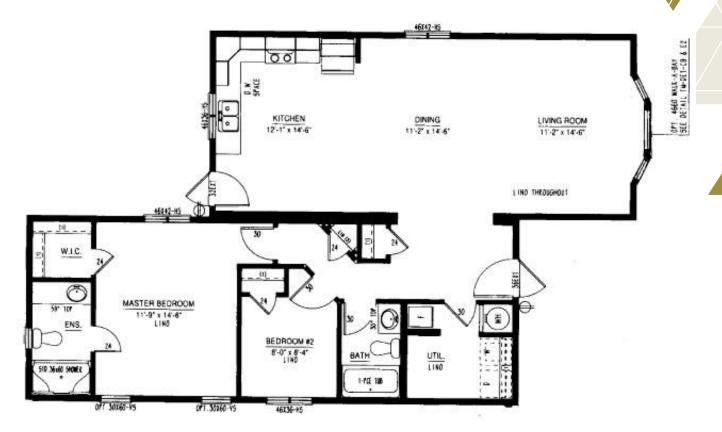

## **BC-OSC-3076 Aspen Show Home**

- 1162 Sqft
- 2 Bedroom
- 2 Bathroom









# **Iconic** Island Dwellings

FRONT ELEVATION

250-871-7766 Iconicislanddwellings.ca Courtenay Vancouver Island

### BC Single Wide Homes 14' Series (14' BOX)



Ground Snow Load: 80psf

Residential, maintenance-free vinyl siding

Lifetime Warranty\* shingles w/full underlayment

Engineered tubular steel frame with hitch

Floor joists: 2 x 8 @ 16" O/C

3/8" exterior wall sheathing (glued & fastened)

House wrap

Colored metal fascia & soffit

Triple M rigid ext. wall system w/ insulated header

Frost free tap (shipped loose)

Dedicated receptacle for heat tape at kitchen sink

23/32" floor sheathing (glued & fastened)

8' walls (2x6 exterior / 2x4 interior)

12" front and rear eave overhang

1.5" side eaves w/ ridge venting

6 mil vapor barrier

Insulation:

Ceiling: R-40 Flat / R