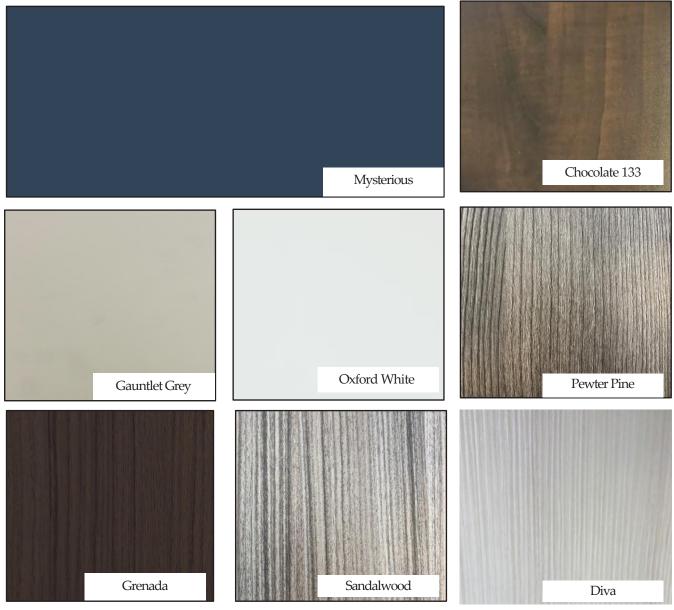

# **Cabinets**Standard Flat or Upgraded Shaker

<sup>\*</sup> Images are representations only - please see physical samples for correct coloring/patterns