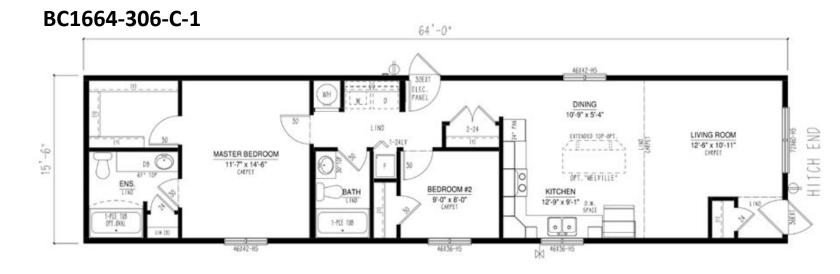

year warranty begins
- Service walk-through





#### **Our Designs & Floor Plans**

Our Design & Sales Team will work with you to create your Dream Home! We offer over 100 unique floor plans to suit your style and needs. These floor plans range from single wide, double wide, and two-story options, and range in number of bedrooms and bathrooms featured. Our homes can be customized to suit your preferences in flooring, paint colour, counter tops and cabinets, exterior siding colour and much more. We can also alter any floor plan to move walls, add windows and doors or delete bathrooms – the possibilities are endless!

#### **Show Home Skyview**





#### BC1466-222-C-1



#### BC1466-227-C-1



#### BC1466-229-C-1





#### BC1466-230-C-1



#### BC1658-101-C-1



#### BC1660-313-C-1















#### BC1666-306-C-1 66'-0" 46136-HS BEDROOM #2 KITCHEN 12'-10" x 8'-11" "VICTORIA" LIVING ROOM MASTER BEDROOM 15,-6 12'-5" x 14'-6" 11'-7" x 14'-6" CARPET LINO CARPET DINING FRZE SPACE 10'-9" x 5'-6"

46142-15

72160-H5

#### BC1670-100-C-1

46142-16





#### **Multi Section Floor Plans**

#### **Show Home Silverwater**

















































23'-7" x 11'-2"

CARPET

72X60-H5

FOYER

18'-11" x 11'-2"

CARPET

46.142-HS











#### BC2766-101-C-1













**Chris Andersen General Manager** 



Cat KeyLock
Sales & Marketing
Head Designer



Kip Keylock
Business Development
Manager