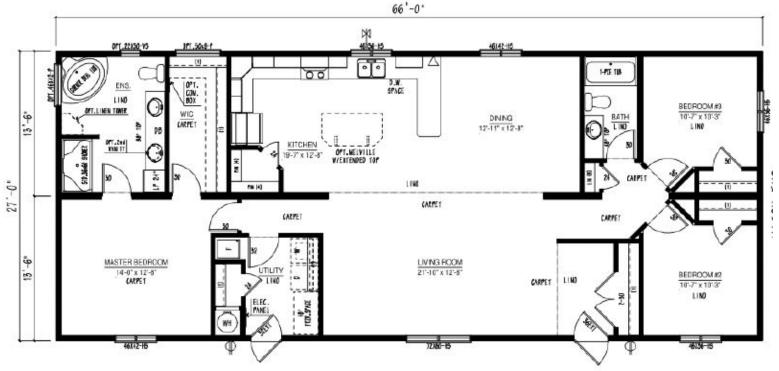

#### **Our Designs & Floor Plans**

Our Design & Sales Team will work with you to create your Dream Home! We offer over 100 unique floor plans to suit your style and needs. These floor plans range from single wide, double wide, and two-story options, and range in number of bedrooms and bathrooms featured. Our homes can be customized to suit your preferences in flooring, paint colour, counter tops and cabinets, exterior siding colour and much more. We can also alter any floor plan to move walls, add windows and doors or delete bathrooms – the possibilities are endless!