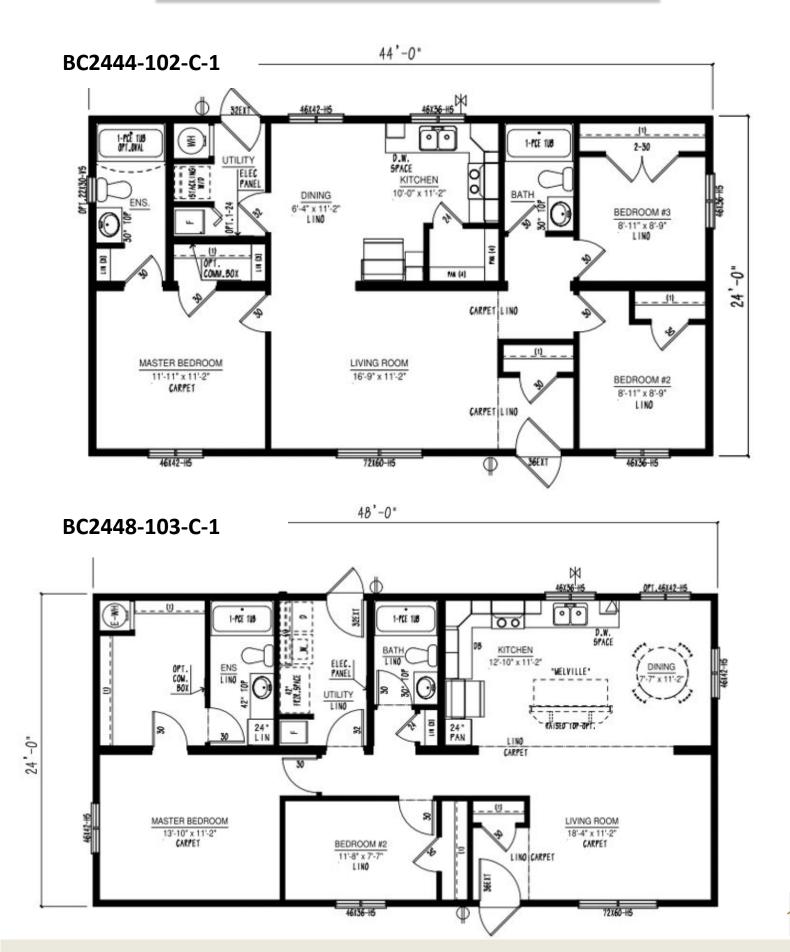

#### **Our Designs & Floor Plans**

Our Design & Sales Team will work with you to create your Dream Home! We offer over 100 unique floor plans to suit your style and needs. These floor plans range from single wide, double wide, and two-story options, and range in number of bedrooms and bathrooms featured. Our homes can be customized to suit your preferences in flooring, paint colour, counter tops and cabinets, exterior siding colour and much more. We can also alter any floor plan to move walls, add windows and doors or delete bathrooms – the possibilities are endless!