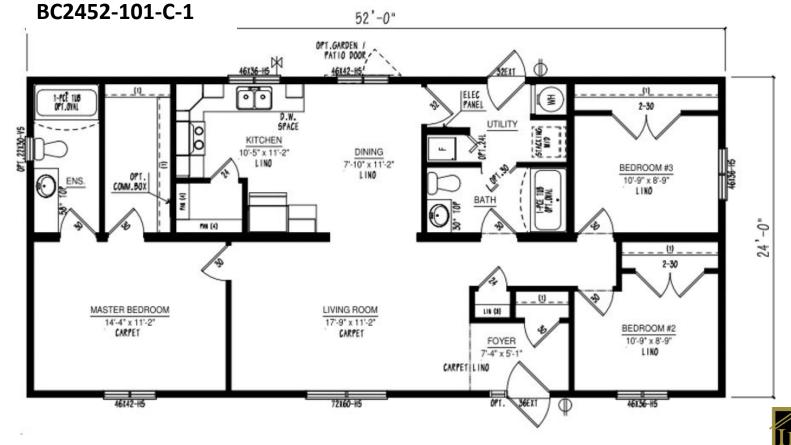

#### **Our Designs & Floor Plans**

Our Design & Sales Team will work with you to create your Dream Home! We offer over 100 unique floor plans to suit your style and needs. These floor plans range from single wide, double wide, and two-story options, and range in number of bedrooms and bathrooms featured. Our homes can be customized to suit your preferences in flooring, paint colour, counter tops and cabinets, exterior siding colour and much more. We can also alter any floor plan to move walls, add windows and doors or delete bathrooms – the possibilities are endless!