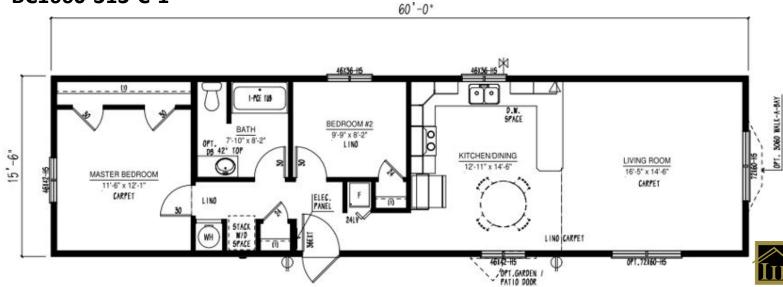

& 20 year warranty begins
- Service walk-through





#### **Our Designs & Floor Plans**

Our Design & Sales Team will work with you to create your Dream Home! We offer over 100 unique floor plans to suit your style and needs. These floor plans range from single wide, double wide, and two-story options, and range in number of bedrooms and bathrooms featured. Our homes can be customized to suit your preferences in flooring, paint colour, counter tops and cabinets, exterior siding colour and much more. We can also alter any floor plan to move walls, add windows and doors or delete bathrooms – the possibilities are endless!

#### **Show Home Skyview**





#### BC1466-222-C-1



#### BC1466-227-C-1



#### BC1466-229-C-1





#### BC1466-230-C-1



#### BC1658-101-C-1



#### BC1660-313-C-1















#### BC1666-306-C-1 66'-0" 46136-HS BEDROOM #2 KITCHEN 12'-10" x 8'-11" "VICTORIA" LIVING ROOM MASTER BEDROOM 15,-6 12'-5" x 14'-6" 11'-7" x 14'-6" CARPET LINO CARPET DINING FRZE SPACE 10'-9" x 5'-6"

46142-15

72160-H5

#### BC1670-100-C-1

46142-16





#### **Multi Section Floor Plans**

#### **Show Home Silverwater**

















































23'-7" x 11'-2"

CARPET

72X60-H5

FOYER

18'-11" x 11'-2"

CARPET

46.142-HS











#### BC2766-101-C-1













**Chris Andersen General Manager** 



Cat KeyLock
Sales & Marketing
Head Designer



Kip Keylock
Business Development
Manager