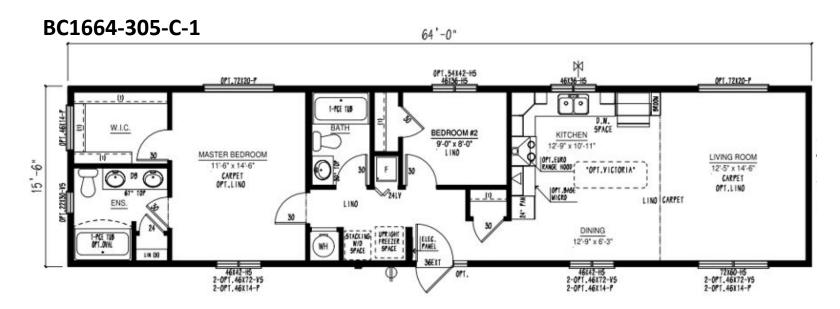

#### BC1666-306-C-1 66'-0" 46136-HS BEDROOM #2 KITCHEN 12'-10" x 8'-11" "VICTORIA" LIVING ROOM MASTER BEDROOM 15,-6 12'-5" x 14'-6" 11'-7" x 14'-6" CARPET LINO CARPET DINING FRZE SPACE 10'-9" x 5'-6"

46142-15