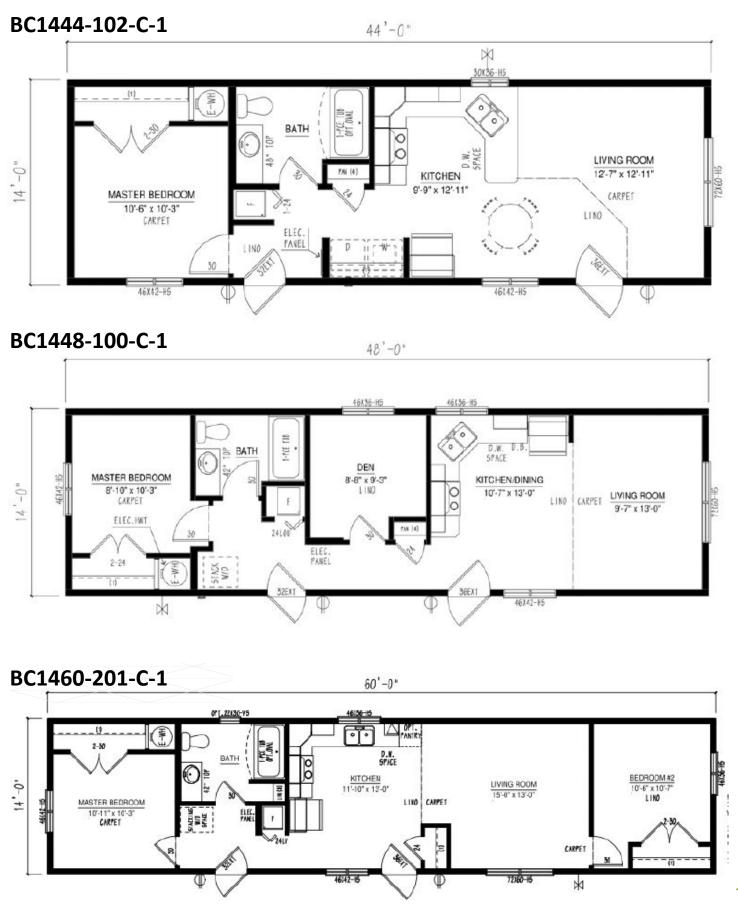

hrough of your home
- Review of systems & maintenance
- Final payment and your keys
- You're a new home owner
- Move in and enjoy
- Service & 20 year warranty begins
- Service walk-through





#### **Our Designs & Floor Plans**

Our Design & Sales Team will work with you to create your Dream Home! We offer over 100 unique floor plans to suit your style and needs. These floor plans range from single wide, double wide, and two-story options, and range in number of bedrooms and bathrooms featured. Our homes can be customized to suit your preferences in flooring, paint colour, counter tops and cabinets, exterior siding colour and much more. We can also alter any floor plan to move walls, add windows and doors or delete bathrooms – the possibilities are endless!

#### **Show Home Skyview**





#### BC1466-222-C-1



#### BC1466-227-C-1



#### BC1466-229-C-1





#### BC1466-230-C-1



#### BC1658-101-C-1



#### BC1660-313-C-1















#### BC1666-306-C-1 66'-0" 46136-HS BEDROOM #2 KITCHEN 12'-10" x 8'-11" "VICTORIA" LIVING ROOM MASTER BEDROOM 15,-6 12'-5" x 14'-6" 11'-7" x 14'-6" CARPET LINO CARPET DINING FRZE SPACE 10'-9" x 5'-6"

46142-15

72160-H5

#### BC1670-100-C-1

46142-16





#### **Multi Section Floor Plans**

#### **Show Home Silverwater**

















































23'-7" x 11'-2"

CARPET

72X60-H5

FOYER

18'-11" x 11'-2"

CARPET

46.142-HS











#### BC2766-101-C-1













**Chris Andersen General Manager** 



Cat KeyLock
Sales & Marketing
Head Designer



Kip Keylock
Business Development
Manager