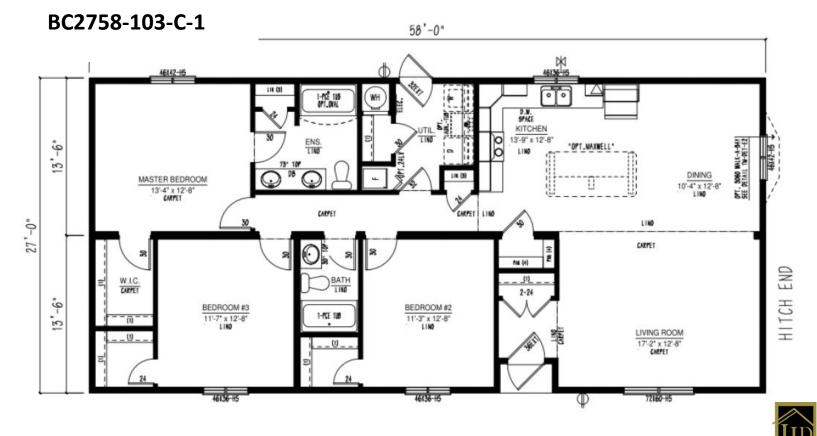

exterior siding colour and much more. We can also alter any floor plan to move walls, add windows and doors or delete bathrooms – the possibilities are endless!

#### **Show Home Skyview**





#### BC1466-222-C-1



#### BC1466-227-C-1



#### BC1466-229-C-1





#### BC1466-230-C-1



#### BC1658-101-C-1



#### BC1660-313-C-1















#### BC1666-306-C-1 66'-0" 46136-HS BEDROOM #2 KITCHEN 12'-10" x 8'-11" "VICTORIA" LIVING ROOM MASTER BEDROOM 15,-6 12'-5" x 14'-6" 11'-7" x 14'-6" CARPET LINO CARPET DINING FRZE SPACE 10'-9" x 5'-6"

46142-15

72160-H5

#### BC1670-100-C-1

46142-16





#### **Multi Section Floor Plans**

#### **Show Home Silverwater**

















































23'-7" x 11'-2"

CARPET

72X60-H5

FOYER

18'-11" x 11'-2"

CARPET

46.142-HS











#### BC2766-101-C-1













**Chris Andersen General Manager** 



Cat KeyLock
Sales & Marketing
Head Designer



Kip Keylock
Business Development
Manager