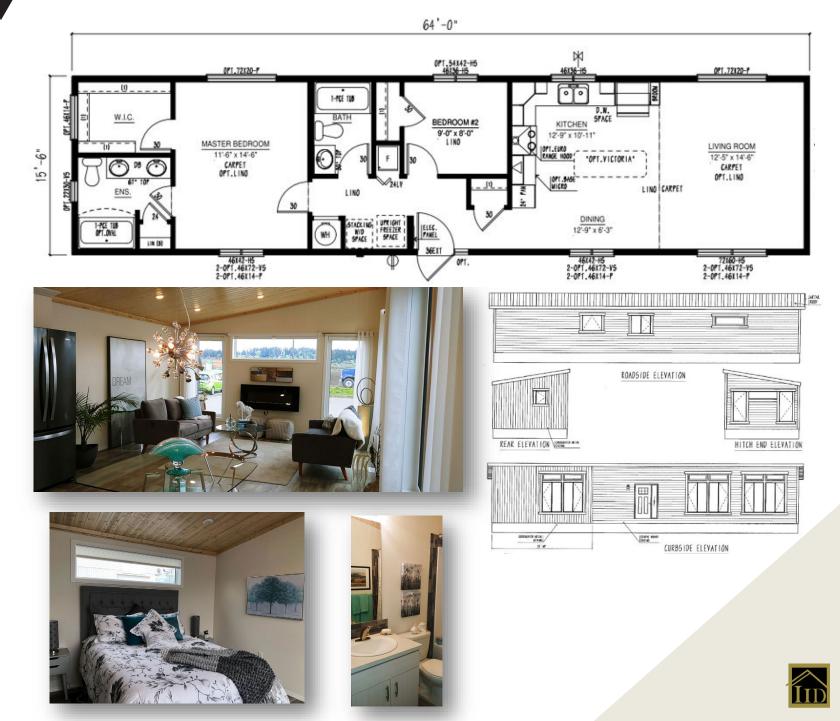

#### BC1666-306-C-1 66'-0" 46136-HS BEDROOM #2 KITCHEN 12'-10" x 8'-11" "VICTORIA" LIVING ROOM MASTER BEDROOM 15,-6 12'-5" x 14'-6" 11'-7" x 14'-6" CARPET LINO CARPET DINING FRZE SPACE 10'-9" x 5'-6"

46142-15

72160-H5