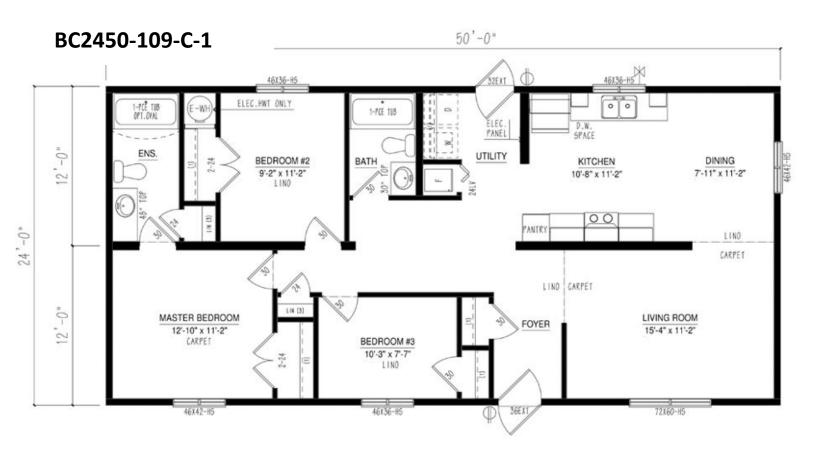

#### **Our Designs & Floor Plans**

Our Design & Sales Team will work with you to create your Dream Home! We offer over 100 unique floor plans to suit your style and needs. These floor plans range from single wide, double wide, and two-story options, and range in number of bedrooms and bathrooms featured. Our homes can be customized to suit your preferences in flooring, paint colour, counter tops and cabinets, exterior siding colour and much more. We can also alter any floor plan to move walls, add windows and doors or delete bathrooms – the possibilities are endless!