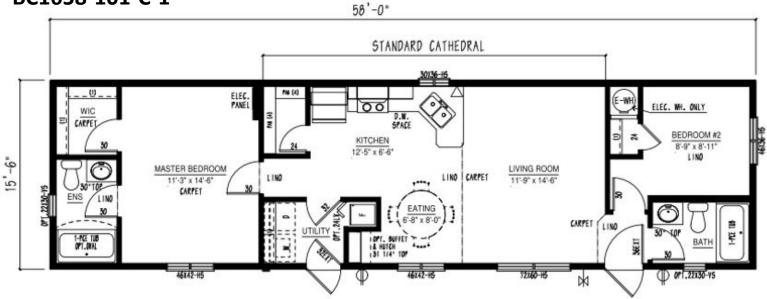

in and enjoy
- Service & 20 year warranty begins
- Service walk-through





#### **Our Designs & Floor Plans**

Our Design & Sales Team will work with you to create your Dream Home! We offer over 100 unique floor plans to suit your style and needs. These floor plans range from single wide, double wide, and two-story options, and range in number of bedrooms and bathrooms featured. Our homes can be customized to suit your preferences in flooring, paint colour, counter tops and cabinets, exterior siding colour and much more. We can also alter any floor plan to move walls, add windows and doors or delete bathrooms – the possibilities are endless!

#### **Show Home Skyview**





#### BC1466-222-C-1



#### BC1466-227-C-1



#### BC1466-229-C-1





#### BC1466-230-C-1



#### BC1658-101-C-1



#### BC1660-313-C-1















#### BC1666-306-C-1 66'-0" 46136-HS BEDROOM #2 KITCHEN 12'-10" x 8'-11" "VICTORIA" LIVING ROOM MASTER BEDROOM 15,-6 12'-5" x 14'-6" 11'-7" x 14'-6" CARPET LINO CARPET DINING FRZE SPACE 10'-9" x 5'-6"

46142-15

72160-H5

#### BC1670-100-C-1

46142-16





#### **Multi Section Floor Plans**

#### **Show Home Silverwater**

















































23'-7" x 11'-2"

CARPET

72X60-H5

FOYER

18'-11" x 11'-2"

CARPET

46.142-HS











#### BC2766-101-C-1













**Chris Andersen General Manager** 



Cat KeyLock
Sales & Marketing
Head Designer



Kip Keylock
Business Development
Manager