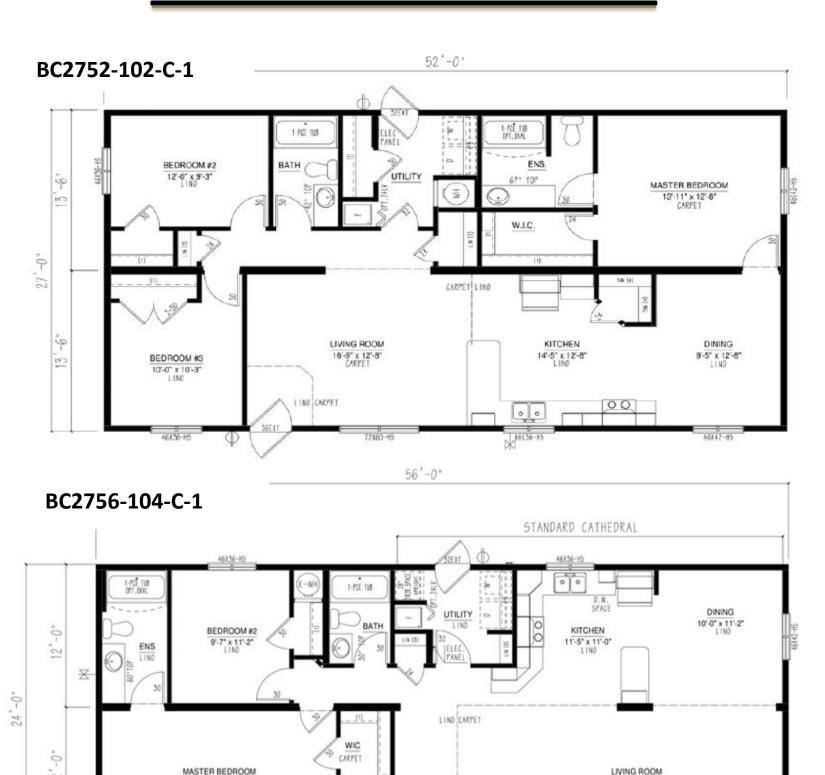

omized to suit your preferences in flooring, paint colour, counter tops and cabinets, exterior siding colour and much more. We can also alter any floor plan to move walls, add windows and doors or delete bathrooms – the possibilities are endless!

#### **Show Home Skyview**





#### BC1466-222-C-1



#### BC1466-227-C-1



#### BC1466-229-C-1





#### BC1466-230-C-1



#### BC1658-101-C-1



#### BC1660-313-C-1















#### BC1666-306-C-1 66'-0" 46136-HS BEDROOM #2 KITCHEN 12'-10" x 8'-11" "VICTORIA" LIVING ROOM MASTER BEDROOM 15,-6 12'-5" x 14'-6" 11'-7" x 14'-6" CARPET LINO CARPET DINING FRZE SPACE 10'-9" x 5'-6"

46142-15

72160-H5

#### BC1670-100-C-1

46142-16





#### **Multi Section Floor Plans**

#### **Show Home Silverwater**

















































23'-7" x 11'-2"

CARPET

72X60-H5

FOYER

18'-11" x 11'-2"

CARPET

46.142-HS











#### BC2766-101-C-1













**Chris Andersen General Manager** 



Cat KeyLock
Sales & Marketing
Head Designer



Kip Keylock
Business Development
Manager