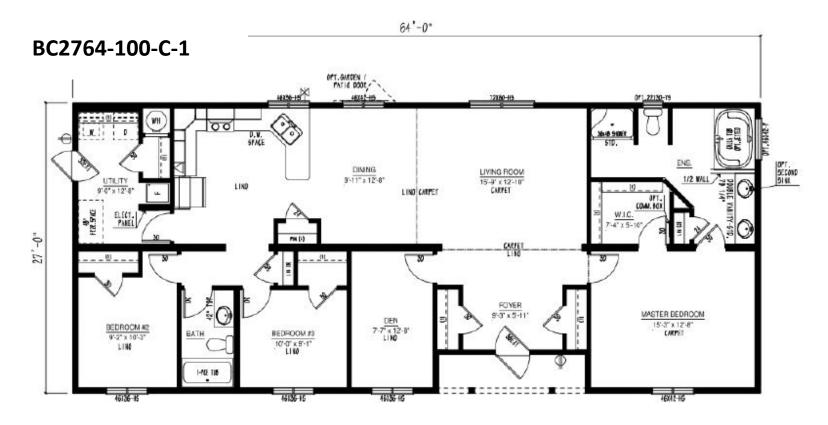

#### **Our Designs & Floor Plans**

Our Design & Sales Team will work with you to create your Dream Home! We offer over 100 unique floor plans to suit your style and needs. These floor plans range from single wide, double wide, and two-story options, and range in number of bedrooms and bathrooms featured. Our homes can be customized to suit your preferences in flooring, paint colour, counter tops and cabinets, exterior siding colour and much more. We can also alter any floor plan to move walls, add windows and doors or delete bathrooms – the possibilities are endless!