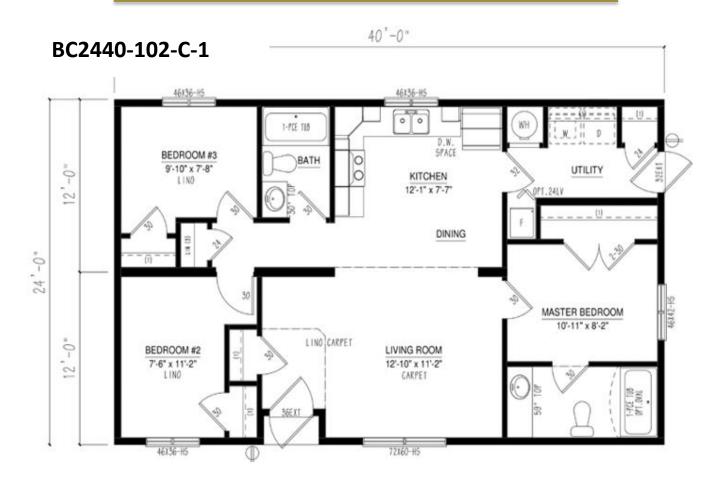

#### **Our Designs & Floor Plans**

Our Design & Sales Team will work with you to create your Dream Home! We offer over 100 unique floor plans to suit your style and needs. These floor plans range from single wide, double wide, and two-story options, and range in number of bedrooms and bathrooms featured. Our homes can be customized to suit your preferences in flooring, paint colour, counter tops and cabinets, exterior siding colour and much more. We can also alter any floor plan to move walls, add windows and doors or delete bathrooms – the possibilities are endless!