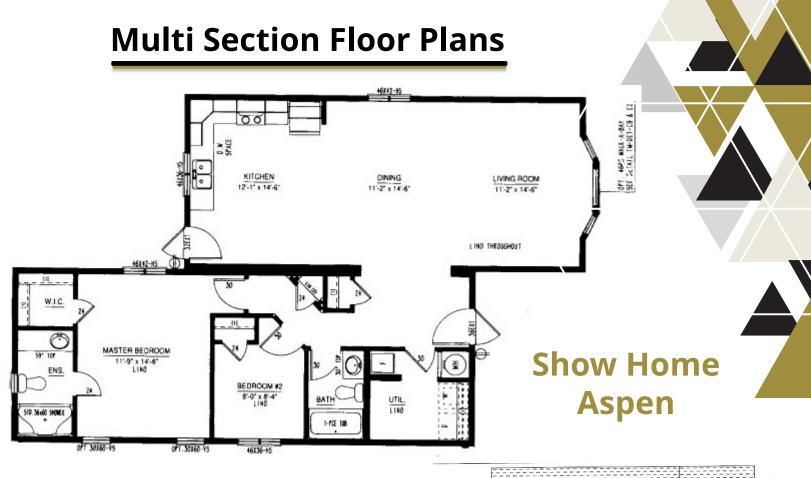

can be customized to suit your preferences in flooring, paint colour, counter tops and cabinets, exterior siding colour and much more. We can also alter any floor plan to move walls, add windows and doors or delete bathrooms – the possibilities are endless!

#### **Show Home Skyview**





#### BC1466-222-C-1



#### BC1466-227-C-1



#### BC1466-229-C-1





#### BC1466-230-C-1



#### BC1658-101-C-1



#### BC1660-313-C-1















#### BC1666-306-C-1 66'-0" 46136-HS BEDROOM #2 KITCHEN 12'-10" x 8'-11" "VICTORIA" LIVING ROOM MASTER BEDROOM 15,-6 12'-5" x 14'-6" 11'-7" x 14'-6" CARPET LINO CARPET DINING FRZE SPACE 10'-9" x 5'-6"

46142-15

72160-H5

#### BC1670-100-C-1

46142-16





#### **Multi Section Floor Plans**

#### **Show Home Silverwater**

















































23'-7" x 11'-2"

CARPET

72X60-H5

FOYER

18'-11" x 11'-2"

CARPET

46.142-HS











#### BC2766-101-C-1













**Chris Andersen General Manager** 



Cat KeyLock
Sales & Marketing
Head Designer



Kip Keylock
Business Development
Manager