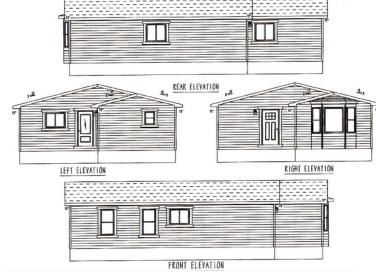

#### BC1666-306-C-1 66'-0" 46136-HS BEDROOM #2 KITCHEN 12'-10" x 8'-11" "VICTORIA" LIVING ROOM MASTER BEDROOM 15,-6 12'-5" x 14'-6" 11'-7" x 14'-6" CARPET LINO CARPET DINING FRZE SPACE 10'-9" x 5'-6"

46142-15