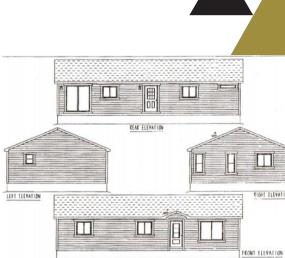

bathrooms featured. Our homes can be customized to suit your preferences in flooring, paint colour, counter tops and cabinets, exterior siding colour and much more. We can also alter any floor plan to move walls, add windows and doors or delete bathrooms – the possibilities are endless!

#### **Show Home Skyview**





#### BC1466-222-C-1



#### BC1466-227-C-1



#### BC1466-229-C-1





#### BC1466-230-C-1



#### BC1658-101-C-1



#### BC1660-313-C-1















#### BC1666-306-C-1 66'-0" 46136-HS BEDROOM #2 KITCHEN 12'-10" x 8'-11" "VICTORIA" LIVING ROOM MASTER BEDROOM 15,-6 12'-5" x 14'-6" 11'-7" x 14'-6" CARPET LINO CARPET DINING FRZE SPACE 10'-9" x 5'-6"

46142-15

72160-H5

#### BC1670-100-C-1

46142-16





#### **Multi Section Floor Plans**

#### **Show Home Silverwater**

















































23'-7" x 11'-2"

CARPET

72X60-H5

FOYER

18'-11" x 11'-2"

CARPET

46.142-HS











#### BC2766-101-C-1













**Chris Andersen General Manager** 



Cat KeyLock
Sales & Marketing
Head Designer



Kip Keylock
Business Development
Manager