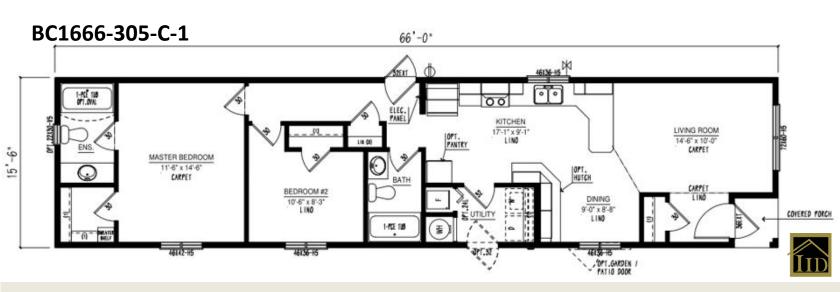

#### **Our Designs & Floor Plans**

Our Design & Sales Team will work with you to create your Dream Home! We offer over 100 unique floor plans to suit your style and needs. These floor plans range from single wide, double wide, and two-story options, and range in number of bedrooms and bathrooms featured. Our homes can be customized to suit your preferences in flooring, paint colour, counter tops and cabinets, exterior siding colour and much more. We can also alter any floor plan to move walls, add windows and doors or delete bathrooms – the possibilities are endless!