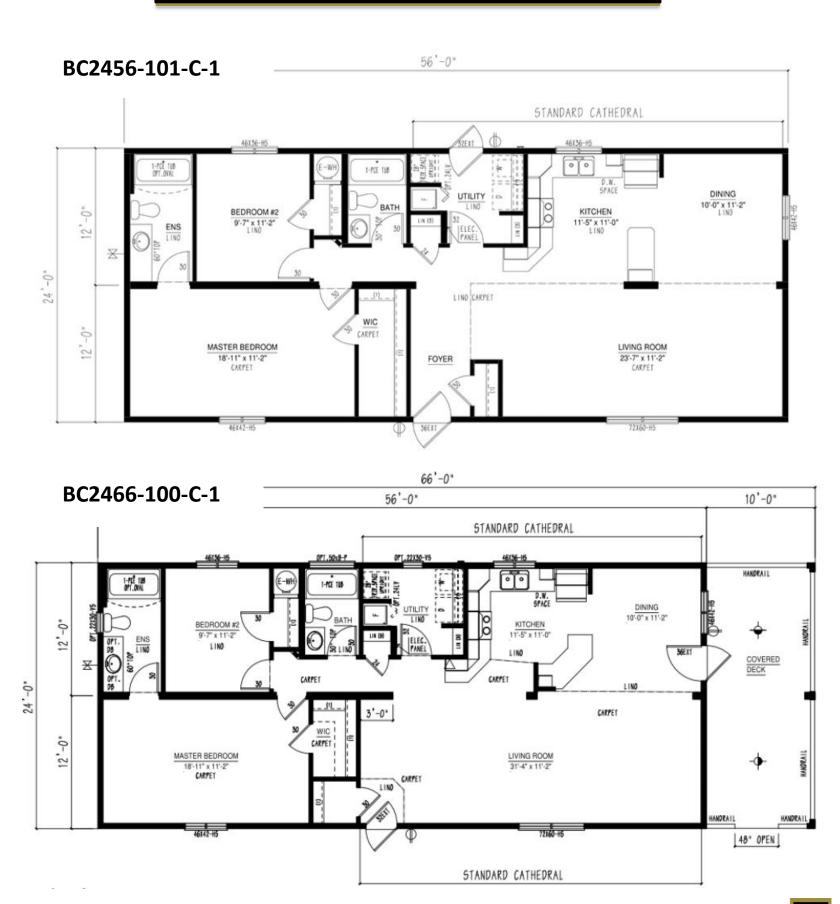

#### **Our Designs & Floor Plans**

Our Design & Sales Team will work with you to create your Dream Home! We offer over 100 unique floor plans to suit your style and needs. These floor plans range from single wide, double wide, and two-story options, and range in number of bedrooms and bathrooms featured. Our homes can be customized to suit your preferences in flooring, paint colour, counter tops and cabinets, exterior siding colour and much more. We can also alter any floor plan to move walls, add windows and doors or delete bathrooms – the possibilities are endless!