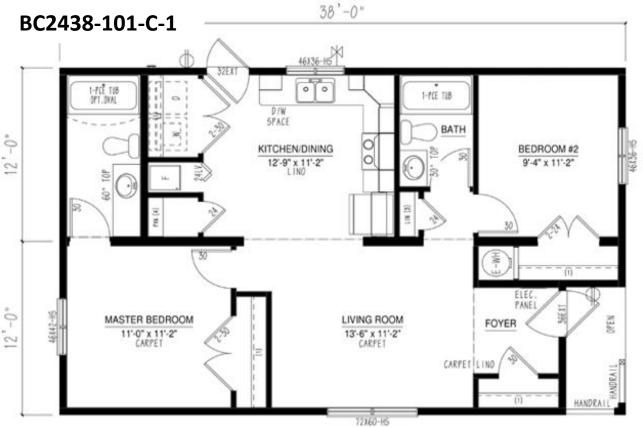

#### **Our Designs & Floor Plans**

Our Design & Sales Team will work with you to create your Dream Home! We offer over 100 unique floor plans to suit your style and needs. These floor plans range from single wide, double wide, and two-story options, and range in number of bedrooms and bathrooms featured. Our homes can be customized to suit your preferences in flooring, paint colour, counter tops and cabinets, exterior siding colour and much more. We can also alter any floor plan to move walls, add windows and doors or delete bathrooms – the possibilities are endless!