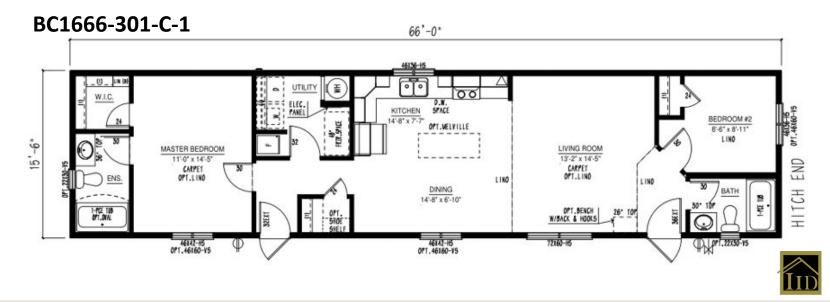

#### **Our Designs & Floor Plans**

Our Design & Sales Team will work with you to create your Dream Home! We offer over 100 unique floor plans to suit your style and needs. These floor plans range from single wide, double wide, and two-story options, and range in number of bedrooms and bathrooms featured. Our homes can be customized to suit your preferences in flooring, paint colour, counter tops and cabinets, exterior siding colour and much more. We can also alter any floor plan to move walls, add windows and doors or delete bathrooms – the possibilities are endless!