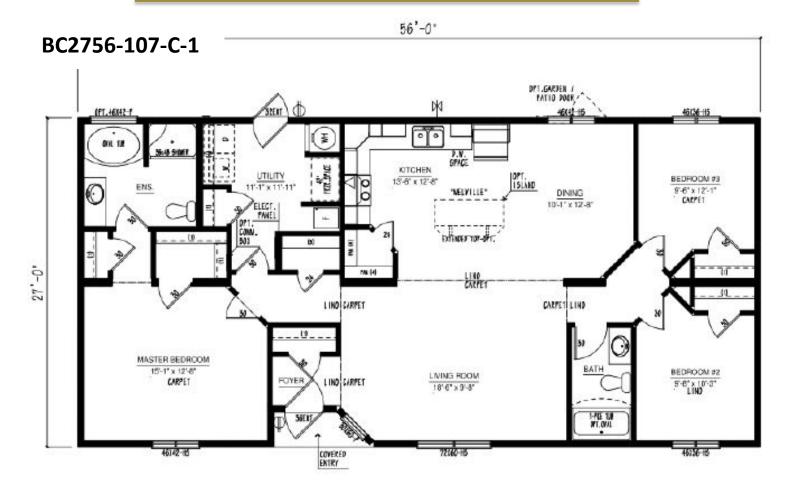

s, exterior siding colour and much more. We can also alter any floor plan to move walls, add windows and doors or delete bathrooms – the possibilities are endless!

#### **Show Home Skyview**





#### BC1466-222-C-1



#### BC1466-227-C-1



#### BC1466-229-C-1





#### BC1466-230-C-1



#### BC1658-101-C-1



#### BC1660-313-C-1















#### BC1666-306-C-1 66'-0" 46136-HS BEDROOM #2 KITCHEN 12'-10" x 8'-11" "VICTORIA" LIVING ROOM MASTER BEDROOM 15,-6 12'-5" x 14'-6" 11'-7" x 14'-6" CARPET LINO CARPET DINING FRZE SPACE 10'-9" x 5'-6"

46142-15

72160-H5

#### BC1670-100-C-1

46142-16





#### **Multi Section Floor Plans**

#### **Show Home Silverwater**

















































23'-7" x 11'-2"

CARPET

72X60-H5

FOYER

18'-11" x 11'-2"

CARPET

46.142-HS











#### BC2766-101-C-1













**Chris Andersen General Manager** 



Cat KeyLock
Sales & Marketing
Head Designer



Kip Keylock
Business Development
Manager