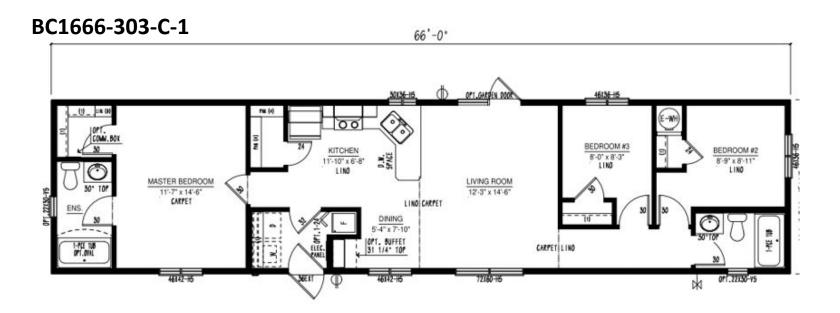

#### **Our Designs & Floor Plans**

Our Design & Sales Team will work with you to create your Dream Home! We offer over 100 unique floor plans to suit your style and needs. These floor plans range from single wide, double wide, and two-story options, and range in number of bedrooms and bathrooms featured. Our homes can be customized to suit your preferences in flooring, paint colour, counter tops and cabinets, exterior siding colour and much more. We can also alter any floor plan to move walls, add windows and doors or delete bathrooms – the possibilities are endless!