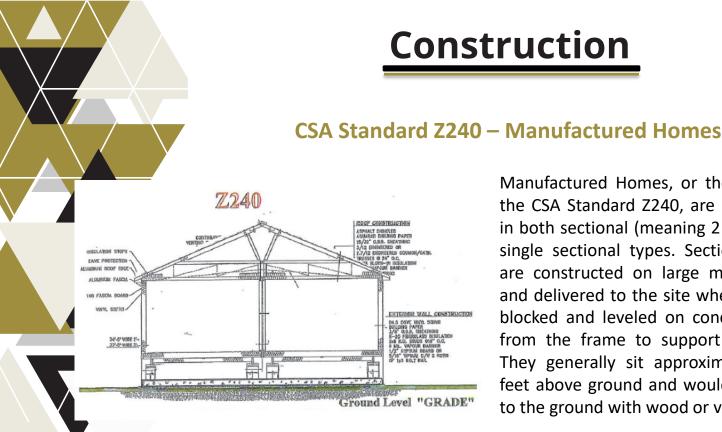

Manufactured Homes, or those built to the CSA Standard Z240, are homes built in both sectional (meaning 2 halves) and single sectional types. Sectional homes are constructed on large metal frames and delivered to the site where they are blocked and leveled on concrete blocks from the frame to support the home. They generally sit approximately three feet above ground and would be skirted

to the ground with wood or vinyl.