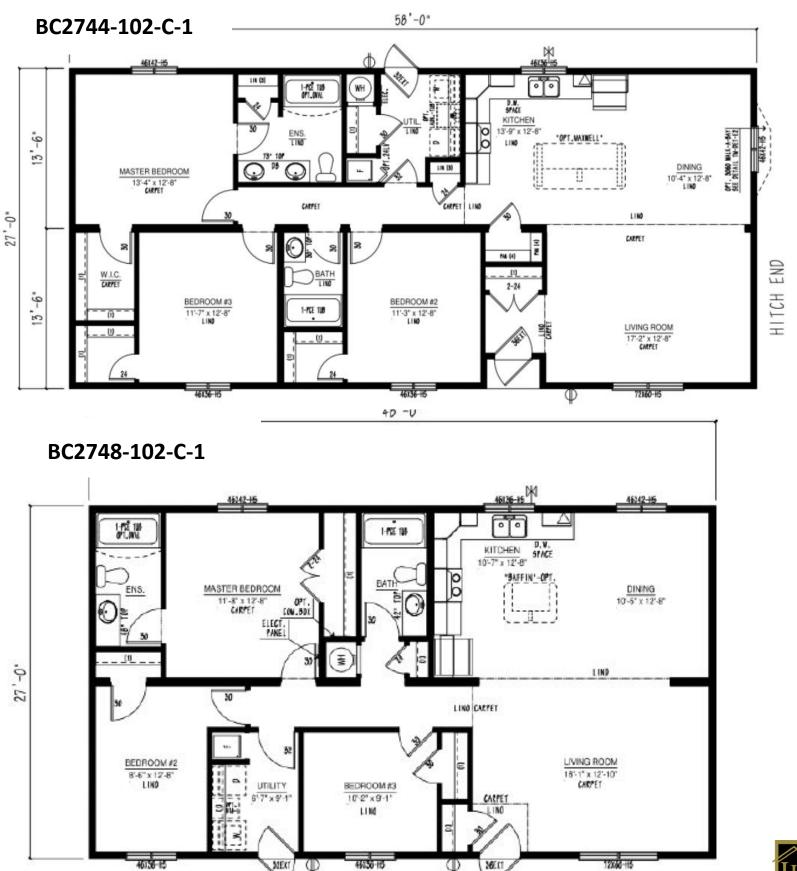

stomized to suit your preferences in flooring, paint colour, counter tops and cabinets, exterior siding colour and much more. We can also alter any floor plan to move walls, add windows and doors or delete bathrooms – the possibilities are endless!

#### **Show Home Skyview**





#### BC1466-222-C-1



#### BC1466-227-C-1



#### BC1466-229-C-1





#### BC1466-230-C-1



#### BC1658-101-C-1



#### BC1660-313-C-1















#### BC1666-306-C-1 66'-0" 46136-HS BEDROOM #2 KITCHEN 12'-10" x 8'-11" "VICTORIA" LIVING ROOM MASTER BEDROOM 15,-6 12'-5" x 14'-6" 11'-7" x 14'-6" CARPET LINO CARPET DINING FRZE SPACE 10'-9" x 5'-6"

46142-15

72160-H5

#### BC1670-100-C-1

46142-16





#### **Multi Section Floor Plans**

#### **Show Home Silverwater**

















































23'-7" x 11'-2"

CARPET

72X60-H5

FOYER

18'-11" x 11'-2"

CARPET

46.142-HS











#### BC2766-101-C-1













**Chris Andersen General Manager** 



Cat KeyLock
Sales & Marketing
Head Designer



Kip Keylock
Business Development
Manager