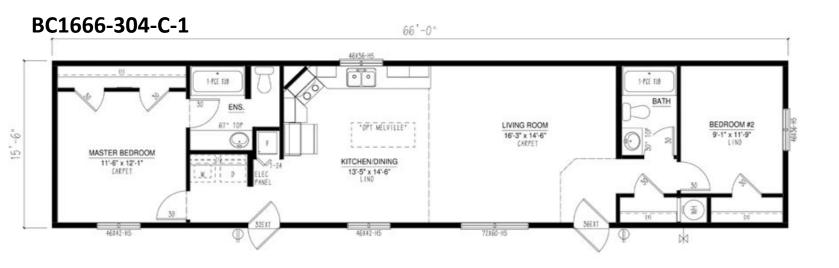

#### **Our Designs & Floor Plans**

Our Design & Sales Team will work with you to create your Dream Home! We offer over 100 unique floor plans to suit your style and needs. These floor plans range from single wide, double wide, and two-story options, and range in number of bedrooms and bathrooms featured. Our homes can be customized to suit your preferences in flooring, paint colour, counter tops and cabinets, exterior siding colour and much more. We can also alter any floor plan to move walls, add windows and doors or delete bathrooms – the possibilities are endless!