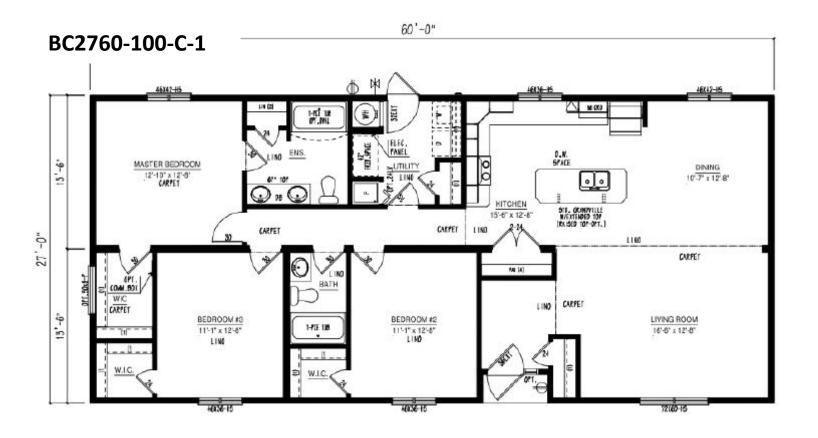

#### **Our Designs & Floor Plans**

Our Design & Sales Team will work with you to create your Dream Home! We offer over 100 unique floor plans to suit your style and needs. These floor plans range from single wide, double wide, and two-story options, and range in number of bedrooms and bathrooms featured. Our homes can be customized to suit your preferences in flooring, paint colour, counter tops and cabinets, exterior siding colour and much more. We can also alter any floor plan to move walls, add windows and doors or delete bathrooms – the possibilities are endless!