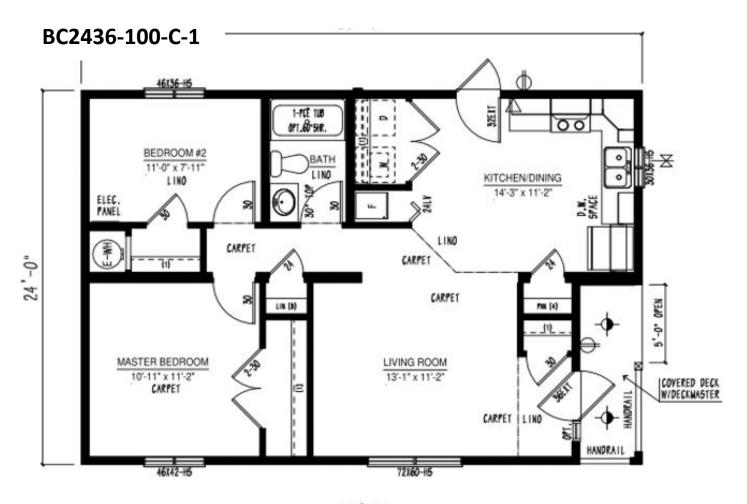

#### BC1666-306-C-1 66'-0" 46136-HS BEDROOM #2 KITCHEN 12'-10" x 8'-11" "VICTORIA" LIVING ROOM MASTER BEDROOM 15,-6 12'-5" x 14'-6" 11'-7" x 14'-6" CARPET LINO CARPET DINING FRZE SPACE 10'-9" x 5'-6"

46142-15