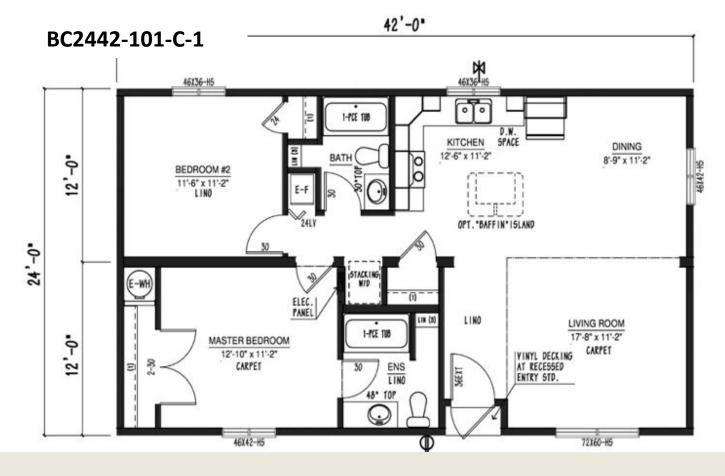

#### **Our Designs & Floor Plans**

Our Design & Sales Team will work with you to create your Dream Home! We offer over 100 unique floor plans to suit your style and needs. These floor plans range from single wide, double wide, and two-story options, and range in number of bedrooms and bathrooms featured. Our homes can be customized to suit your preferences in flooring, paint colour, counter tops and cabinets, exterior siding colour and much more. We can also alter any floor plan to move walls, add windows and doors or delete bathrooms – the possibilities are endless!