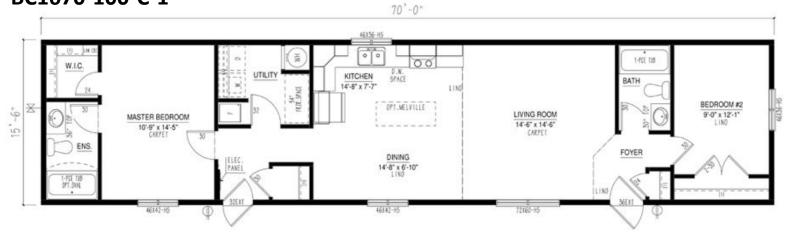

e, double wide, and two-story options, and range in number of bedrooms and bathrooms featured. Our homes can be customized to suit your preferences in flooring, paint colour, counter tops and cabinets, exterior siding colour and much more. We can also alter any floor plan to move walls, add windows and doors or delete bathrooms – the possibilities are endless!

#### **Show Home Skyview**





#### BC1466-222-C-1



#### BC1466-227-C-1



#### BC1466-229-C-1





#### BC1466-230-C-1



#### BC1658-101-C-1



#### BC1660-313-C-1















#### BC1666-306-C-1 66'-0" 46136-HS BEDROOM #2 KITCHEN 12'-10" x 8'-11" "VICTORIA" LIVING ROOM MASTER BEDROOM 15,-6 12'-5" x 14'-6" 11'-7" x 14'-6" CARPET LINO CARPET DINING FRZE SPACE 10'-9" x 5'-6"

46142-15

72160-H5

#### BC1670-100-C-1

46142-16





#### **Multi Section Floor Plans**

#### **Show Home Silverwater**

















































23'-7" x 11'-2"

CARPET

72X60-H5

FOYER

18'-11" x 11'-2"

CARPET

46.142-HS











#### BC2766-101-C-1













**Chris Andersen General Manager** 



Cat KeyLock
Sales & Marketing
Head Designer



Kip Keylock
Business Development
Manager