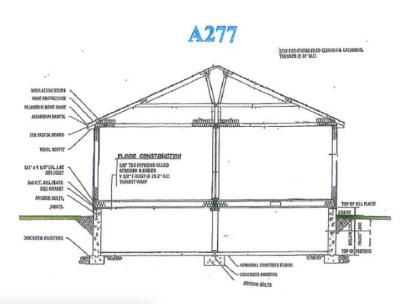

#### CSA Standard A277 - Modular Homes

Modular Homes, or those built to the CSA Standard A277, which is the same standard as a site built home. Modular homes are built on wood frames, are transported on a flat deck (float), and must be craned or rolled onto a prepared crawlspace or basement, depending on the style ordered. These generally sit ground level and would not require skirting. Modular Homes can be offered in both single sections and double sections.