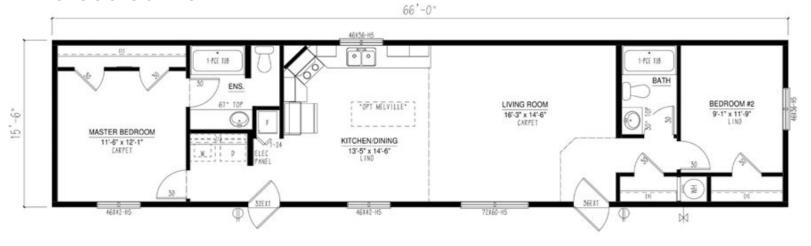

e & 20-year warranty begins
- Service walk-through



### Our Designs & Floor Plans

Our Design & Sales Team will work with you to create your Dream Home! We offer over 100 unique floor plans to suit your style and needs. These floor plans range from single wide, double wide, and two-story options, and range in number of bedrooms and bathrooms featured. Our homes can be customized to suit your preferences in flooring, paint colour, counter tops and cabinets, exterior siding colour and much more. We can also alter any floor plan to move walls, add windows and doors or delete bathrooms – the possibilities are endless!

# **Show Home Skyview**













Iconic









OPT GARDEN /

Iconic



#### BC1664-306-C-1



#### BC1666-301-C-1



Iconic

#### BC1666-303-C-1



#### BC1666-304-C-1



### BC1666-305-C-1





#### BC1670-100-C-1





### Multi Section Floor Plans

### **Show Home Silverwater**



















46/36-H5





conic



48" OPEN

STANDARD CATHEDRAL

### Multi Section Floor Plans





















### BC2766-101-C-1









### Meet the Iconic Team

The making of your dream home is much more than just choosing a floor plan, home style, upgrades and colours. It is the most important investment into life's daily pleasures, family togetherness, shelter and security. Iconic Island Dwellings is equipped to help you craft your future home to meet these important needs without annoying sales pressure, all while minimizing the stresses of the new home creation process. Our vast choices of plans, styles and options make crafting your new home a satisfying real