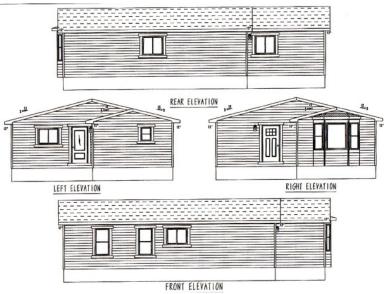

### Our Designs & Floor Plans

Our Design & Sales Team will work with you to create your Dream Home! We offer over 100 unique floor plans to suit your style and needs. These floor plans range from single wide, double wide, and two-story options, and range in number of bedrooms and bathrooms featured. Our homes can be customized to suit your preferences in flooring, paint colour, counter tops and cabinets, exterior siding colour and much more. We can also alter any floor plan to move walls, add windows and doors or delete bathrooms – the possibilities are endless!