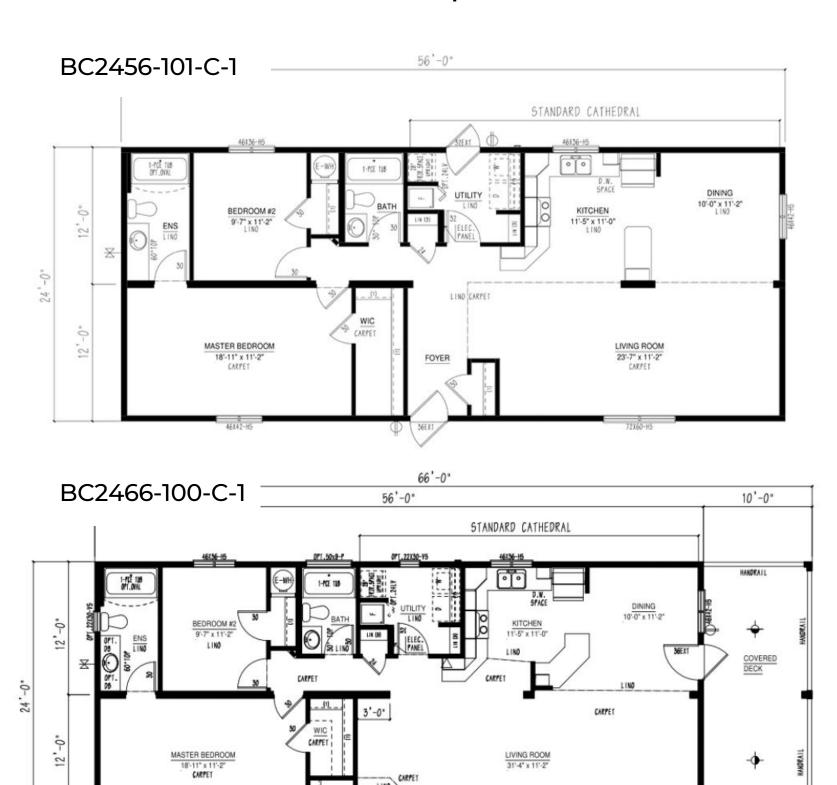

### Multi Section Floor Plans

### Our Designs & Floor Plans

Our Design & Sales Team will work with you to create your Dream Home! We offer over 100 unique floor plans to suit your style and needs. These floor plans range from single wide, double wide, and two-story options, and range in number of bedrooms and bathrooms featured. Our homes can be customized to suit your preferences in flooring, paint colour, counter tops and cabinets, exterior siding colour and much more. We can also alter any floor plan to move walls, add windows and doors or delete bathrooms – the possibilities are endless!