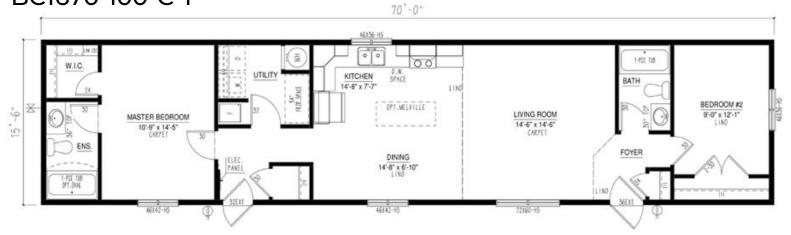

ugh



### Our Designs & Floor Plans

Our Design & Sales Team will work with you to create your Dream Home! We offer over 100 unique floor plans to suit your style and needs. These floor plans range from single wide, double wide, and two-story options, and range in number of bedrooms and bathrooms featured. Our homes can be customized to suit your preferences in flooring, paint colour, counter tops and cabinets, exterior siding colour and much more. We can also alter any floor plan to move walls, add windows and doors or delete bathrooms – the possibilities are endless!

# **Show Home Skyview**













Iconic









OPT GARDEN /

Iconic



#### BC1664-306-C-1



#### BC1666-301-C-1



Iconic

#### BC1666-303-C-1



#### BC1666-304-C-1



### BC1666-305-C-1





#### BC1670-100-C-1





### Multi Section Floor Plans

### **Show Home Silverwater**



















46/36-H5





conic



48" OPEN

STANDARD CATHEDRAL

### Multi Section Floor Plans





















### BC2766-101-C-1









### Meet the Iconic Team

The making of your dream home is much more than just choosing a floor plan, home style, upgrades and colours. It is the most important investment into life's daily pleasures, family togetherness, shelter and security. Iconic Island Dwellings is equipped to help you craft your future home to meet these important needs without annoying sales pressure, all while minimizing the stresses of the new home creation process. Our vast choices of plans, styles and options make crafting your new home a satisfying reality. An industry leading 20-year manufacturer's