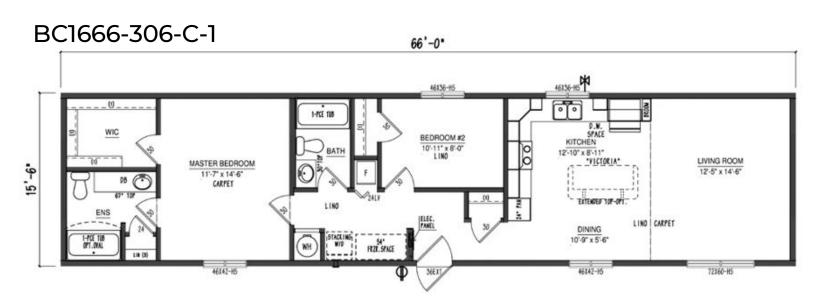

ins
- Service walk-through



### Our Designs & Floor Plans

Our Design & Sales Team will work with you to create your Dream Home! We offer over 100 unique floor plans to suit your style and needs. These floor plans range from single wide, double wide, and two-story options, and range in number of bedrooms and bathrooms featured. Our homes can be customized to suit your preferences in flooring, paint colour, counter tops and cabinets, exterior siding colour and much more. We can also alter any floor plan to move walls, add windows and doors or delete bathrooms – the possibilities are endless!

# **Show Home Skyview**













Iconic









OPT GARDEN /

Iconic



#### BC1664-306-C-1



#### BC1666-301-C-1



Iconic

#### BC1666-303-C-1



#### BC1666-304-C-1



### BC1666-305-C-1





#### BC1670-100-C-1





### Multi Section Floor Plans

### **Show Home Silverwater**



















46/36-H5





conic



48" OPEN

STANDARD CATHEDRAL

### Multi Section Floor Plans





















### BC2766-101-C-1









### Meet the Iconic Team

The making of your dream home is much more than just choosing a floor plan, home style, upgrades and colours. It is the most important investment into life's daily pleasures, family togetherness, shelter and security. Iconic Island Dwellings is equipped to help you craft your future home to meet these important needs without annoying sales pressure, all while minimizing the stresses of the new home creation process. Our vast choices of plans, styles and options make crafting your new home a satisfying reality. An industry leading