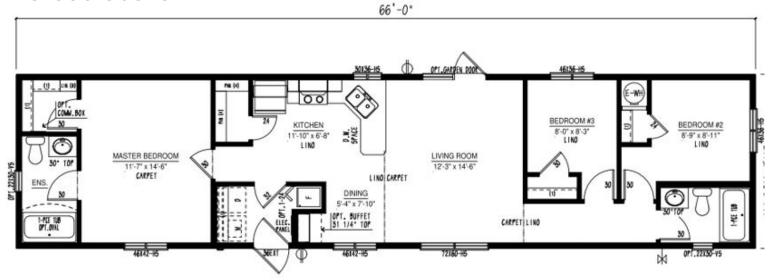

in and enjoy
- •Service & 20-year warranty begins
- Service walk-through



### Our Designs & Floor Plans

Our Design & Sales Team will work with you to create your Dream Home! We offer over 100 unique floor plans to suit your style and needs. These floor plans range from single wide, double wide, and two-story options, and range in number of bedrooms and bathrooms featured. Our homes can be customized to suit your preferences in flooring, paint colour, counter tops and cabinets, exterior siding colour and much more. We can also alter any floor plan to move walls, add windows and doors or delete bathrooms – the possibilities are endless!

# **Show Home Skyview**













Iconic









OPT GARDEN /

Iconic



#### BC1664-306-C-1



#### BC1666-301-C-1



Iconic

#### BC1666-303-C-1



#### BC1666-304-C-1



### BC1666-305-C-1





#### BC1670-100-C-1





### Multi Section Floor Plans

### **Show Home Silverwater**



















46/36-H5





conic



48" OPEN

STANDARD CATHEDRAL

### Multi Section Floor Plans





















### BC2766-101-C-1









### Meet the Iconic Team

The making of your dream home is much more than just choosing a floor plan, home style, upgrades and colours. It is the most important investment into life's daily pleasures, family togetherness, shelter and security. Iconic Island Dwellings is equipped to help you craft your future home to meet these important needs without annoying sales pressure, all while minimizing the stresses of the new home creation process. Our vast choices of plans, styles and options make crafting your new