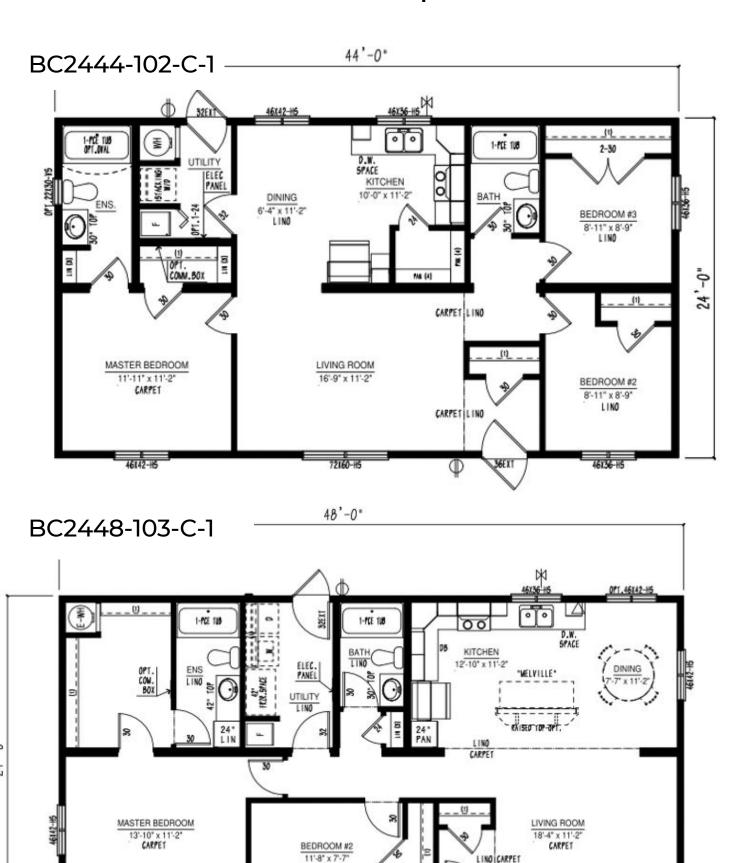

### Multi Section Floor Plans

### Our Designs & Floor Plans

Our Design & Sales Team will work with you to create your Dream Home! We offer over 100 unique floor plans to suit your style and needs. These floor plans range from single wide, double wide, and two-story options, and range in number of bedrooms and bathrooms featured. Our homes can be customized to suit your preferences in flooring, paint colour, counter tops and cabinets, exterior siding colour and much more. We can also alter any floor plan to move walls, add windows and doors or delete bathrooms – the possibilities are endless!