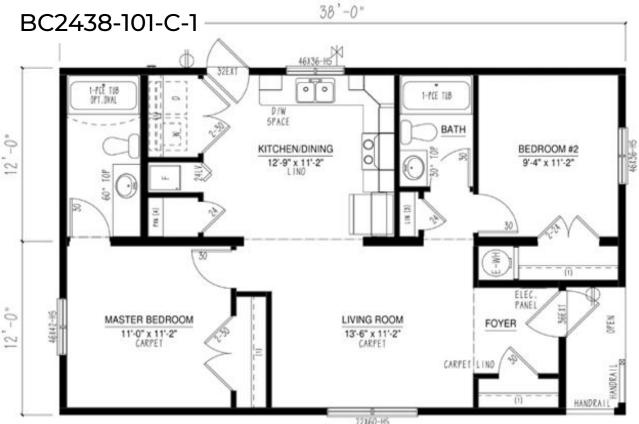

you to create your Dream Home! We offer over 100 unique floor plans to suit your style and needs. These floor plans range from single wide, double wide, and two-story options, and range in number of bedrooms and bathrooms featured. Our homes can be customized to suit your preferences in flooring, paint colour, counter tops and cabinets, exterior siding colour and much more. We can also alter any floor plan to move walls, add windows and doors or delete bathrooms – the possibilities are endless!

# **Show Home Skyview**













Iconic









OPT GARDEN /

Iconic



#### BC1664-306-C-1



#### BC1666-301-C-1



Iconic

#### BC1666-303-C-1



#### BC1666-304-C-1



### BC1666-305-C-1





#### BC1670-100-C-1





### Multi Section Floor Plans

### **Show Home Silverwater**



















46/36-H5





conic



48" OPEN

STANDARD CATHEDRAL

### Multi Section Floor Plans





















### BC2766-101-C-1









### Meet the Iconic Team

The making of your dream home is much more than just choosing a floor plan, home style, upgrades and colours. It is the most important investment into life's daily pleasures, family togetherness, shelter and security. Iconic Island Dwellings is equipped to help you craft your future home to meet these important needs without annoying sales pressure, all while minimizing the stresses of the new home creation process. Our vast choices of plans, styles and options make crafting your new home a satisfying reality. An industry leading 20-year manufacturer's warranty and attention to every detail in construction, transport and final