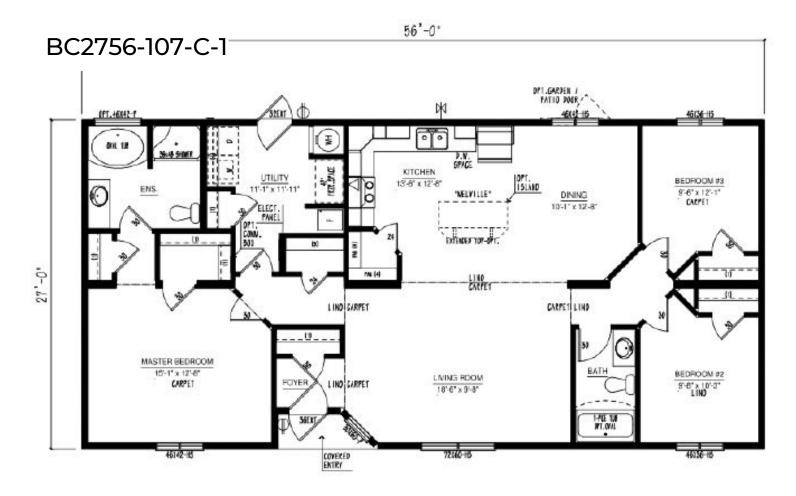

floor plans range from single wide, double wide, and two-story options, and range in number of bedrooms and bathrooms featured. Our homes can be customized to suit your preferences in flooring, paint colour, counter tops and cabinets, exterior siding colour and much more. We can also alter any floor plan to move walls, add windows and doors or delete bathrooms – the possibilities are endless!

# **Show Home Skyview**













Iconic









OPT GARDEN /

Iconic



#### BC1664-306-C-1



#### BC1666-301-C-1



Iconic

#### BC1666-303-C-1



#### BC1666-304-C-1



### BC1666-305-C-1





#### BC1670-100-C-1





### Multi Section Floor Plans

### **Show Home Silverwater**



















46/36-H5





conic



48" OPEN

STANDARD CATHEDRAL

### Multi Section Floor Plans





















### BC2766-101-C-1









### Meet the Iconic Team

The making of your dream home is much more than just choosing a floor plan, home style, upgrades and colours. It is the most important investment into life's daily pleasures, family togetherness, shelter and security. Iconic Island Dwellings is equipped to help you craft your future home to meet these important needs without annoying sales pressure, all while minimizing the stresses of the new home creation process. Our vast choices of plans, styles and options make crafting your new home a satisfying reality. An industry leading 20-year manufacturer's warranty and attention to every detail in construction, transport and final finishing, complete your journey.



Chris Andersen
General Manager



Cat Keylock
Sales & Marketing
De