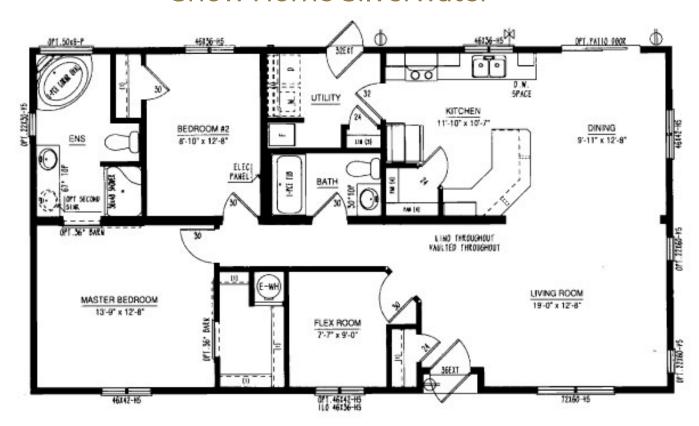

work with you to create your Dream Home! We offer over 100 unique floor plans to suit your style and needs. These floor plans range from single wide, double wide, and two-story options, and range in number of bedrooms and bathrooms featured. Our homes can be customized to suit your preferences in flooring, paint colour, counter tops and cabinets, exterior siding colour and much more. We can also alter any floor plan to move walls, add windows and doors or delete bathrooms – the possibilities are endless!

# **Show Home Skyview**













Iconic









OPT GARDEN /

Iconic



#### BC1664-306-C-1



#### BC1666-301-C-1



Iconic

#### BC1666-303-C-1



#### BC1666-304-C-1



### BC1666-305-C-1





#### BC1670-100-C-1





### Multi Section Floor Plans

### **Show Home Silverwater**



















46/36-H5





conic



48" OPEN

STANDARD CATHEDRAL

### Multi Section Floor Plans





















### BC2766-101-C-1









### Meet the Iconic Team

The making of your dream home is much more than just choosing a floor plan, home style, upgrades and colours. It is the most important investment into life's daily pleasures, family togetherness, shelter and security. Iconic Island Dwellings is equipped to help you craft your future home to meet these important needs without annoying sales pressure, all while minimizing the stresses of the new home creation process. Our vast choices of plans, styles and options make crafting your new home a satisfying reality. An industry leading 20-year manufacturer's warranty and attention to every detail in construction, transport