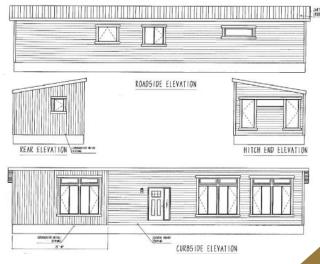

### Our Designs & Floor Plans

Our Design & Sales Team will work with you to create your Dream Home! We offer over 100 unique floor plans to suit your style and needs. These floor plans range from single wide, double wide, and two-story options, and range in number of bedrooms and bathrooms featured. Our homes can be customized to suit your preferences in flooring, paint colour, counter tops and cabinets, exterior siding colour and much more. We can also alter any floor plan to move walls, add windows and doors or delete bathrooms – the possibilities are endless!