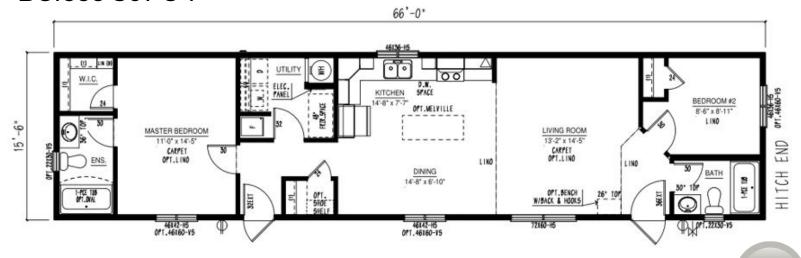

•You're a new homeowner
- Move in and enjoy
- •Service & 20-year warranty begins
- Service walk-through



### Our Designs & Floor Plans

Our Design & Sales Team will work with you to create your Dream Home! We offer over 100 unique floor plans to suit your style and needs. These floor plans range from single wide, double wide, and two-story options, and range in number of bedrooms and bathrooms featured. Our homes can be customized to suit your preferences in flooring, paint colour, counter tops and cabinets, exterior siding colour and much more. We can also alter any floor plan to move walls, add windows and doors or delete bathrooms – the possibilities are endless!

# **Show Home Skyview**













Iconic









OPT GARDEN /

Iconic



#### BC1664-306-C-1



#### BC1666-301-C-1



Iconic

#### BC1666-303-C-1



#### BC1666-304-C-1



### BC1666-305-C-1





#### BC1670-100-C-1





### Multi Section Floor Plans

### **Show Home Silverwater**



















46/36-H5





conic



48" OPEN

STANDARD CATHEDRAL

### Multi Section Floor Plans





















### BC2766-101-C-1









### Meet the Iconic Team

The making of your dream home is much more than just choosing a floor plan, home style, upgrades and colours. It is the most important investment into life's daily pleasures, family togetherness, shelter and security. Iconic Island Dwellings is equipped to help you craft your future home to meet these important needs without annoying sales pressure, all while minimizing the stresses of the new home creation process. Our vast choices of plans, styles and