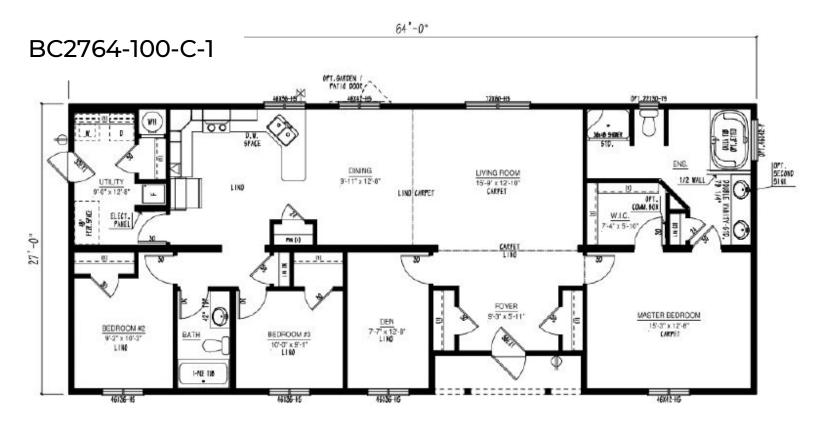

plans range from single wide, double wide, and two-story options, and range in number of bedrooms and bathrooms featured. Our homes can be customized to suit your preferences in flooring, paint colour, counter tops and cabinets, exterior siding colour and much more. We can also alter any floor plan to move walls, add windows and doors or delete bathrooms – the possibilities are endless!

# **Show Home Skyview**













Iconic









OPT GARDEN /

Iconic



#### BC1664-306-C-1



#### BC1666-301-C-1



Iconic

#### BC1666-303-C-1



#### BC1666-304-C-1



### BC1666-305-C-1





#### BC1670-100-C-1





### Multi Section Floor Plans

### **Show Home Silverwater**



















46/36-H5





conic



48" OPEN

STANDARD CATHEDRAL

### Multi Section Floor Plans





















### BC2766-101-C-1









### Meet the Iconic Team

The making of your dream home is much more than just choosing a floor plan, home style, upgrades and colours. It is the most important investment into life's daily pleasures, family togetherness, shelter and security. Iconic Island Dwellings is equipped to help you craft your future home to meet these important needs without annoying sales pressure, all while minimizing the stresses of the new home creation process. Our vast choices of plans, styles and options make crafting your new home a satisfying reality. An industry leading 20-year manufacturer's warranty and attention to every detail in construction, transport and final finishing, complete your journey.



Chris Andersen
General Manager



Cat Keylock
Sales & Marketing
Designer