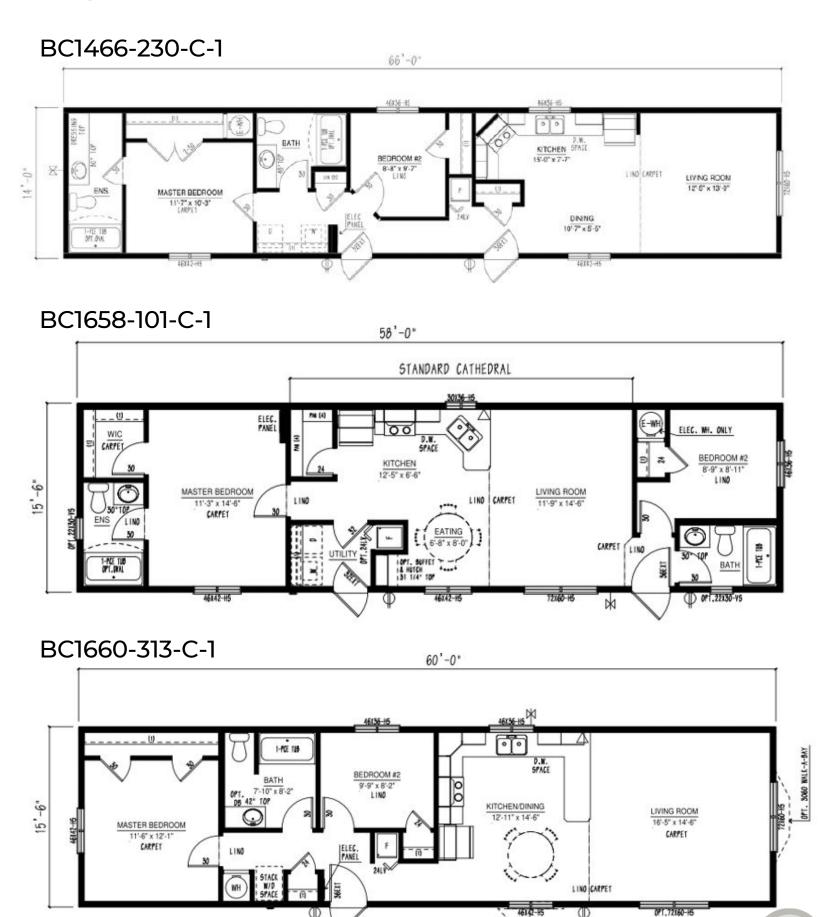

### Our Designs & Floor Plans

Our Design & Sales Team will work with you to create your Dream Home! We offer over 100 unique floor plans to suit your style and needs. These floor plans range from single wide, double wide, and two-story options, and range in number of bedrooms and bathrooms featured. Our homes can be customized to suit your preferences in flooring, paint colour, counter tops and cabinets, exterior siding colour and much more. We can also alter any floor plan to move walls, add windows and doors or delete bathrooms – the possibilities are endless!