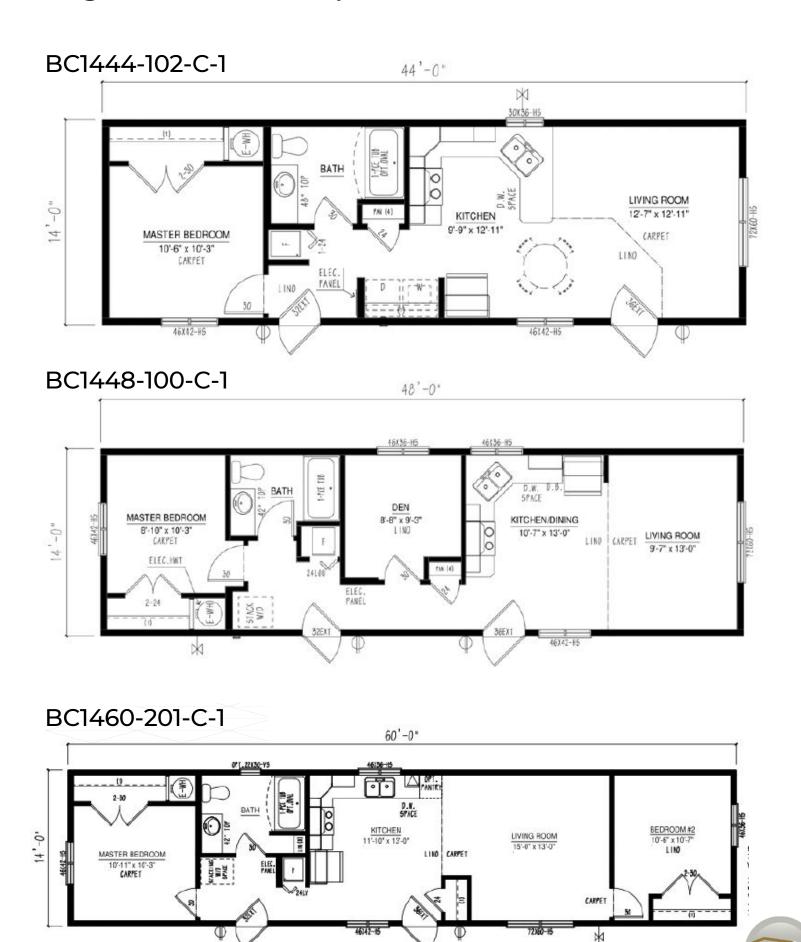

### Our Designs & Floor Plans

Our Design & Sales Team will work with you to create your Dream Home! We offer over 100 unique floor plans to suit your style and needs. These floor plans range from single wide, double wide, and two-story options, and range in number of bedrooms and bathrooms featured. Our homes can be customized to suit your preferences in flooring, paint colour, counter tops and cabinets, exterior siding colour and much more. We can also alter any floor plan to move walls, add windows and doors or delete bathrooms – the possibilities are endless!

### Multi Section Floor Plans