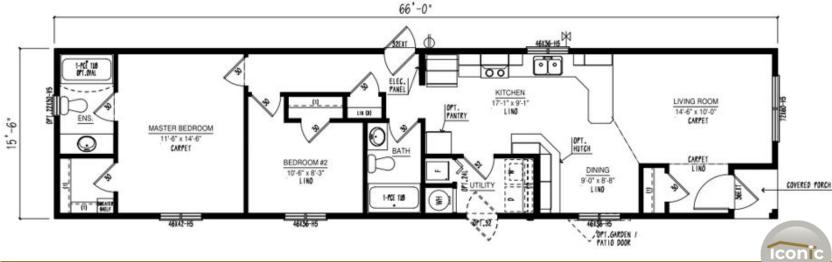

egins
- Service walk-through



### Our Designs & Floor Plans

Our Design & Sales Team will work with you to create your Dream Home! We offer over 100 unique floor plans to suit your style and needs. These floor plans range from single wide, double wide, and two-story options, and range in number of bedrooms and bathrooms featured. Our homes can be customized to suit your preferences in flooring, paint colour, counter tops and cabinets, exterior siding colour and much more. We can also alter any floor plan to move walls, add windows and doors or delete bathrooms – the possibilities are endless!

# **Show Home Skyview**













Iconic









OPT GARDEN /

Iconic



#### BC1664-306-C-1



#### BC1666-301-C-1



Iconic

#### BC1666-303-C-1



#### BC1666-304-C-1



### BC1666-305-C-1





#### BC1670-100-C-1





### Multi Section Floor Plans

### **Show Home Silverwater**



















46/36-H5





conic



48" OPEN

STANDARD CATHEDRAL

### Multi Section Floor Plans





















### BC2766-101-C-1









### Meet the Iconic Team

The making of your dream home is much more than just choosing a floor plan, home style, upgrades and colours. It is the most important investment into life's daily pleasures, family togetherness, shelter and security. Iconic Island Dwellings is equipped to help you craft your future home to meet these important needs without annoying sales pressure, all while minimizing the stresses of the new home creation process. Our vast choices of plans, styles and options make crafting your new home a satisfying reality. An industry leadi