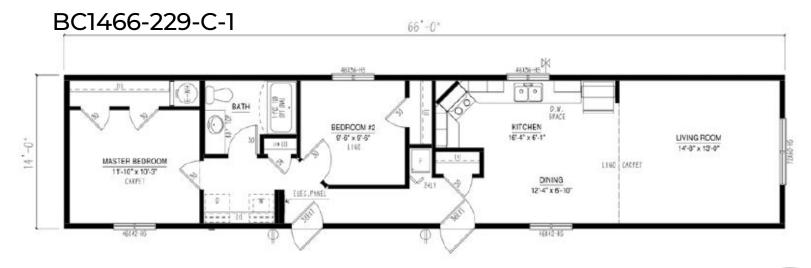

### Our Designs & Floor Plans

Our Design & Sales Team will work with you to create your Dream Home! We offer over 100 unique floor plans to suit your style and needs. These floor plans range from single wide, double wide, and two-story options, and range in number of bedrooms and bathrooms featured. Our homes can be customized to suit your preferences in flooring, paint colour, counter tops and cabinets, exterior siding colour and much more. We can also alter any floor plan to move walls, add windows and doors or delete bathrooms – the possibilities are endless!