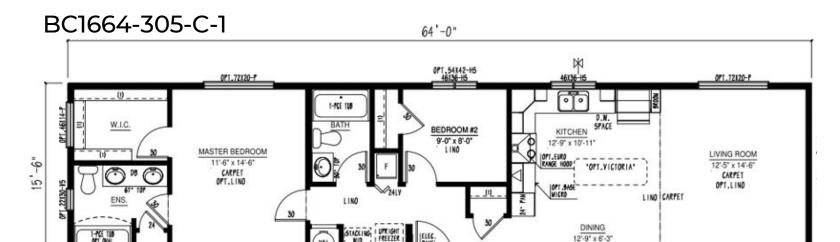

### Our Designs & Floor Plans

Our Design & Sales Team will work with you to create your Dream Home! We offer over 100 unique floor plans to suit your style and needs. These floor plans range from single wide, double wide, and two-story options, and range in number of bedrooms and bathrooms featured. Our homes can be customized to suit your preferences in flooring, paint colour, counter tops and cabinets, exterior siding colour and much more. We can also alter any floor plan to move walls, add windows and doors or delete bathrooms – the possibilities are endless!