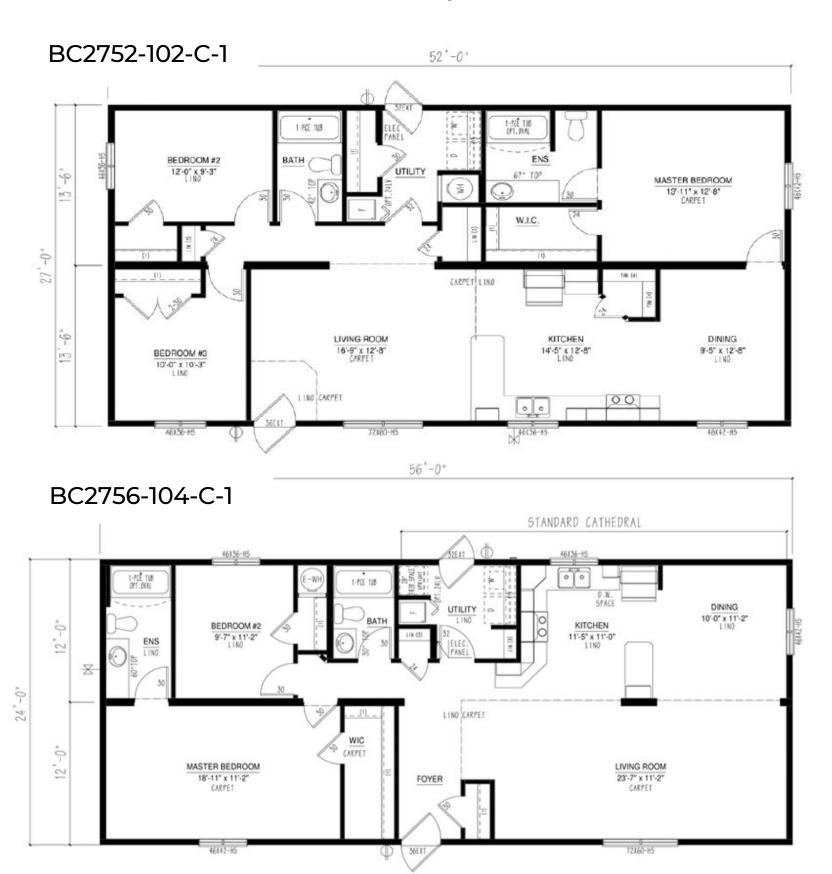

se floor plans range from single wide, double wide, and two-story options, and range in number of bedrooms and bathrooms featured. Our homes can be customized to suit your preferences in flooring, paint colour, counter tops and cabinets, exterior siding colour and much more. We can also alter any floor plan to move walls, add windows and doors or delete bathrooms – the possibilities are endless!

# **Show Home Skyview**













Iconic









OPT GARDEN /

Iconic



#### BC1664-306-C-1



#### BC1666-301-C-1



Iconic

#### BC1666-303-C-1



#### BC1666-304-C-1



### BC1666-305-C-1





#### BC1670-100-C-1





### Multi Section Floor Plans

### **Show Home Silverwater**



















46/36-H5





conic



48" OPEN

STANDARD CATHEDRAL

### Multi Section Floor Plans





















### BC2766-101-C-1









### Meet the Iconic Team

The making of your dream home is much more than just choosing a floor plan, home style, upgrades and colours. It is the most important investment into life's daily pleasures, family togetherness, shelter and security. Iconic Island Dwellings is equipped to help you craft your future home to meet these important needs without annoying sales pressure, all while minimizing the stresses of the new home creation process. Our vast choices of plans, styles and options make crafting your new home a satisfying reality. An industry leading 20-year manufacturer's warranty and attention to every detail in construction, transport and final finishing, complete your journey.



Chris Andersen
General Manager



Cat Keylock
Sales & Marketing