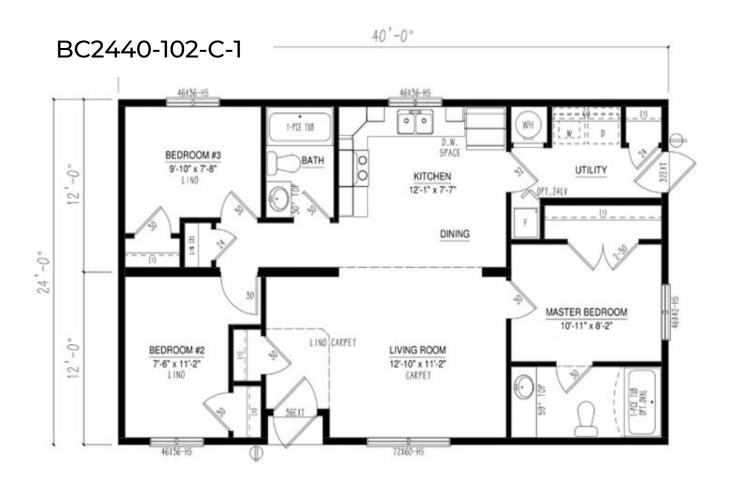

ou to create your Dream Home! We offer over 100 unique floor plans to suit your style and needs. These floor plans range from single wide, double wide, and two-story options, and range in number of bedrooms and bathrooms featured. Our homes can be customized to suit your preferences in flooring, paint colour, counter tops and cabinets, exterior siding colour and much more. We can also alter any floor plan to move walls, add windows and doors or delete bathrooms – the possibilities are endless!

# **Show Home Skyview**













Iconic









OPT GARDEN /

Iconic



#### BC1664-306-C-1



#### BC1666-301-C-1



Iconic

#### BC1666-303-C-1



#### BC1666-304-C-1



### BC1666-305-C-1





#### BC1670-100-C-1





### Multi Section Floor Plans

### **Show Home Silverwater**



















46/36-H5





conic



48" OPEN

STANDARD CATHEDRAL

### Multi Section Floor Plans





















### BC2766-101-C-1









### Meet the Iconic Team

The making of your dream home is much more than just choosing a floor plan, home style, upgrades and colours. It is the most important investment into life's daily pleasures, family togetherness, shelter and security. Iconic Island Dwellings is equipped to help you craft your future home to meet these important needs without annoying sales pressure, all while minimizing the stresses of the new home creation process. Our vast choices of plans, styles and options make crafting your new home a satisfying reality. An industry leading 20-year manufacturer's warranty and attention to every detail in construction, transport and final f