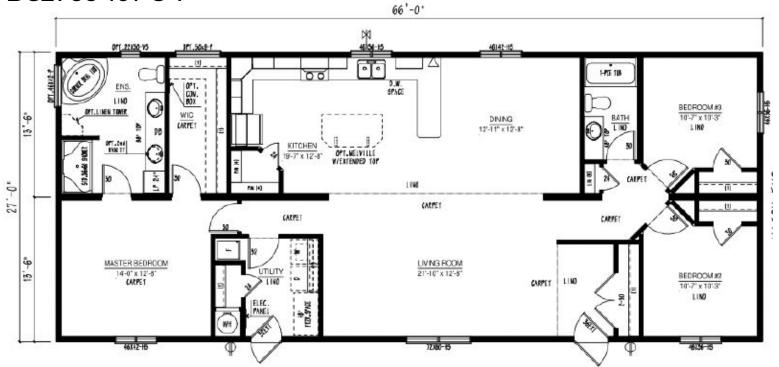

le wide, double wide, and two-story options, and range in number of bedrooms and bathrooms featured. Our homes can be customized to suit your preferences in flooring, paint colour, counter tops and cabinets, exterior siding colour and much more. We can also alter any floor plan to move walls, add windows and doors or delete bathrooms – the possibilities are endless!

# **Show Home Skyview**













Iconic









OPT GARDEN /

Iconic



#### BC1664-306-C-1



#### BC1666-301-C-1



Iconic

#### BC1666-303-C-1



#### BC1666-304-C-1



### BC1666-305-C-1





#### BC1670-100-C-1





### Multi Section Floor Plans

### **Show Home Silverwater**



















46/36-H5





conic



48" OPEN

STANDARD CATHEDRAL

### Multi Section Floor Plans





















### BC2766-101-C-1









### Meet the Iconic Team

The making of your dream home is much more than just choosing a floor plan, home style, upgrades and colours. It is the most important investment into life's daily pleasures, family togetherness, shelter and security. Iconic Island Dwellings is equipped to help you craft your future home to meet these important needs without annoying sales pressure, all while minimizing the stresses of the new home creation process. Our vast choices of plans, styles and options make crafting your new home a satisfying reality. An industry leading 20-year manufacturer's warranty and attention to every detail in construction, transport and final finishing, complete your journey.



Chris Andersen
General Manager



Cat Keylock
Sales & Marketing
Designer



Kip Keylock
Busine