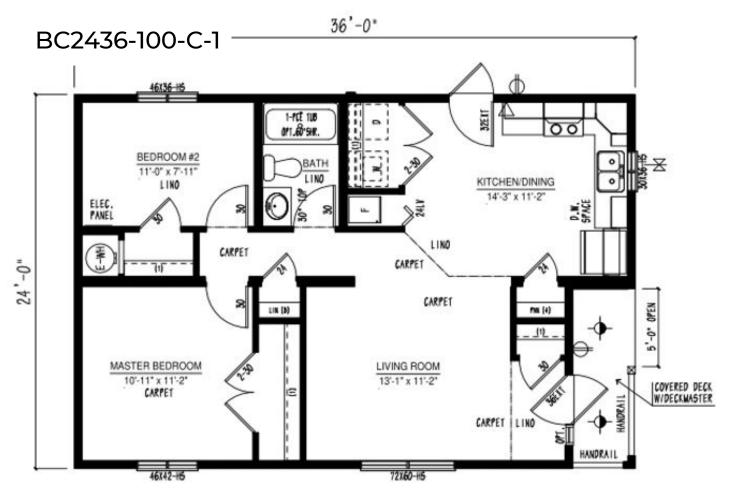

th you to create your Dream Home! We offer over 100 unique floor plans to suit your style and needs. These floor plans range from single wide, double wide, and two-story options, and range in number of bedrooms and bathrooms featured. Our homes can be customized to suit your preferences in flooring, paint colour, counter tops and cabinets, exterior siding colour and much more. We can also alter any floor plan to move walls, add windows and doors or delete bathrooms – the possibilities are endless!

# **Show Home Skyview**













Iconic









OPT GARDEN /

Iconic



#### BC1664-306-C-1



#### BC1666-301-C-1



Iconic

#### BC1666-303-C-1



#### BC1666-304-C-1



### BC1666-305-C-1





#### BC1670-100-C-1





### Multi Section Floor Plans

### **Show Home Silverwater**



















46/36-H5





conic



48" OPEN

STANDARD CATHEDRAL

### Multi Section Floor Plans





















### BC2766-101-C-1









### Meet the Iconic Team

The making of your dream home is much more than just choosing a floor plan, home style, upgrades and colours. It is the most important investment into life's daily pleasures, family togetherness, shelter and security. Iconic Island Dwellings is equipped to help you craft your future home to meet these important needs without annoying sales pressure, all while minimizing the stresses of the new home creation process. Our vast choices of plans, styles and options make crafting your new home a satisfying reality. An industry leading 20-year manufacturer's warranty and attention to every detail in construction, transport and fin