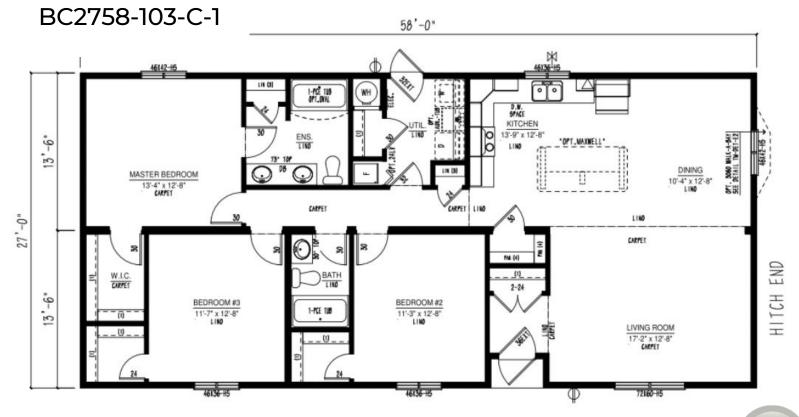

loor plans range from single wide, double wide, and two-story options, and range in number of bedrooms and bathrooms featured. Our homes can be customized to suit your preferences in flooring, paint colour, counter tops and cabinets, exterior siding colour and much more. We can also alter any floor plan to move walls, add windows and doors or delete bathrooms – the possibilities are endless!

# **Show Home Skyview**













Iconic









OPT GARDEN /

Iconic



#### BC1664-306-C-1



#### BC1666-301-C-1



Iconic

#### BC1666-303-C-1



#### BC1666-304-C-1



### BC1666-305-C-1





#### BC1670-100-C-1





### Multi Section Floor Plans

### **Show Home Silverwater**



















46/36-H5





conic



48" OPEN

STANDARD CATHEDRAL

### Multi Section Floor Plans





















### BC2766-101-C-1









### Meet the Iconic Team

The making of your dream home is much more than just choosing a floor plan, home style, upgrades and colours. It is the most important investment into life's daily pleasures, family togetherness, shelter and security. Iconic Island Dwellings is equipped to help you craft your future home to meet these important needs without annoying sales pressure, all while minimizing the stresses of the new home creation process. Our vast choices of plans, styles and options make crafting your new home a satisfying reality. An industry leading 20-year manufacturer's warranty and attention to every detail in construction, transport and final finishing, complete your journey.



Chris Andersen
General Manager



Cat Keylock
Sales & Marketing
Desi