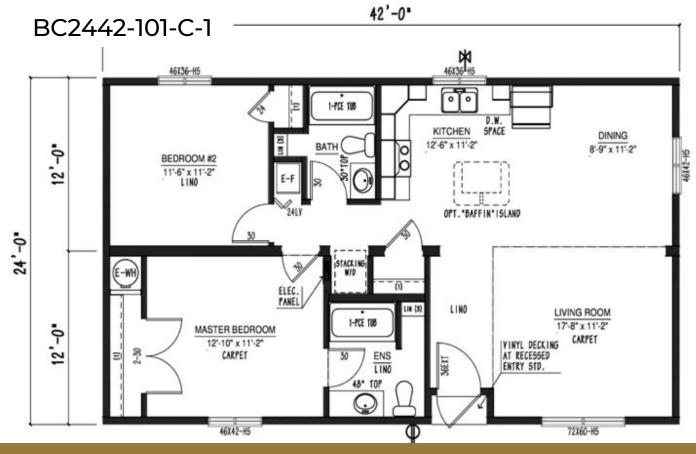

to create your Dream Home! We offer over 100 unique floor plans to suit your style and needs. These floor plans range from single wide, double wide, and two-story options, and range in number of bedrooms and bathrooms featured. Our homes can be customized to suit your preferences in flooring, paint colour, counter tops and cabinets, exterior siding colour and much more. We can also alter any floor plan to move walls, add windows and doors or delete bathrooms – the possibilities are endless!

# **Show Home Skyview**













Iconic









OPT GARDEN /

Iconic



#### BC1664-306-C-1



#### BC1666-301-C-1



Iconic

#### BC1666-303-C-1



#### BC1666-304-C-1



### BC1666-305-C-1





#### BC1670-100-C-1





### Multi Section Floor Plans

### **Show Home Silverwater**



















46/36-H5





conic



48" OPEN

STANDARD CATHEDRAL

### Multi Section Floor Plans





















### BC2766-101-C-1









### Meet the Iconic Team

The making of your dream home is much more than just choosing a floor plan, home style, upgrades and colours. It is the most important investment into life's daily pleasures, family togetherness, shelter and security. Iconic Island Dwellings is equipped to help you craft your future home to meet these important needs without annoying sales pressure, all while minimizing the stresses of the new home creation process. Our vast choices of plans, styles and options make crafting your new home a satisfying reality. An industry leading 20-year manufacturer's warranty and attention to every detail in construction, transport and final fin