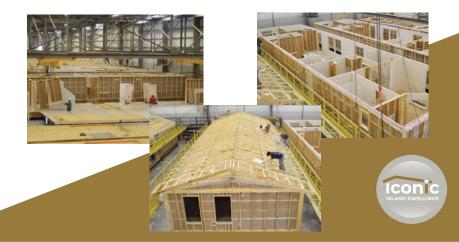

### Why Factory Built?

The number of differences traditional site-built between homes and factory-built homes have shrunk in recent years, with factory-built housing quickly meeting exceeding and the standards long viewed to be the prerogative of site builders. While factory-built structures constructed to the same national and provincial standards as sitebuilt homes. the exceptional quality of factory-built homes becomes strikingly apparent once you examine the home-building process. With materials and within construction performed climate-controlled facilities. dedicated trained professionals, and under the inspection of thirdparty agencies, our homes are not plagued by the challenges of rotating seasonal staff or inclement weather. Likewise, daily ongoing inspection and training ensures that challenges are met early and often, reducing the possibility of undiagnosed concerns.

By using automation within the factory floor, from the cuts of lumber to the raising of walls, we can ensure stability and consistency across all jobs performed. This consistency and environmental focus adds to the exceptional energy efficiency of the final home, ensuring the home saves you money. Finally, by using our one-of-a-kind Ridge Wall System, we build strength into the finished product. Through bracing, lateral double continuous headers, continuous vapour barriers, and compressed floor-to-wall-toceiling fastenings, we minimize deflection and allow for the future craning or rolling into place upon arrival. It is this strength that allows for our industry-leading 20year structural warranty.