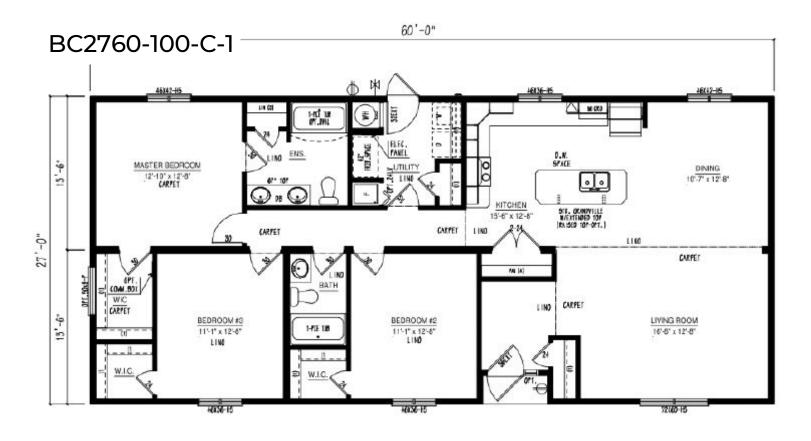

or plans range from single wide, double wide, and two-story options, and range in number of bedrooms and bathrooms featured. Our homes can be customized to suit your preferences in flooring, paint colour, counter tops and cabinets, exterior siding colour and much more. We can also alter any floor plan to move walls, add windows and doors or delete bathrooms – the possibilities are endless!

# **Show Home Skyview**













Iconic









OPT GARDEN /

Iconic



#### BC1664-306-C-1



#### BC1666-301-C-1



Iconic

#### BC1666-303-C-1



#### BC1666-304-C-1



### BC1666-305-C-1





#### BC1670-100-C-1





### Multi Section Floor Plans

### **Show Home Silverwater**



















46/36-H5





conic



48" OPEN

STANDARD CATHEDRAL

### Multi Section Floor Plans





















### BC2766-101-C-1









### Meet the Iconic Team

The making of your dream home is much more than just choosing a floor plan, home style, upgrades and colours. It is the most important investment into life's daily pleasures, family togetherness, shelter and security. Iconic Island Dwellings is equipped to help you craft your future home to meet these important needs without annoying sales pressure, all while minimizing the stresses of the new home creation process. Our vast choices of plans, styles and options make crafting your new home a satisfying reality. An industry leading 20-year manufacturer's warranty and attention to every detail in construction, transport and final finishing, complete your journey.



Chris Andersen
General Manager



Cat Keylock
Sales & Marketing
Design