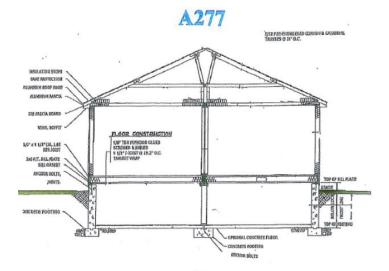

### CSA Standard A277 - Modular Homes

Modular Homes, or those built to the CSA Standard A277, which is the same standard as a site-built home. Modular homes are built on wood frames, are transported on a flat deck (float), and must be craned or rolled onto a prepared crawlspace or basement, depending on the style ordered. These generally sit ground level and would not require skirting. Modular Homes can be offered in both single sections and double sections.