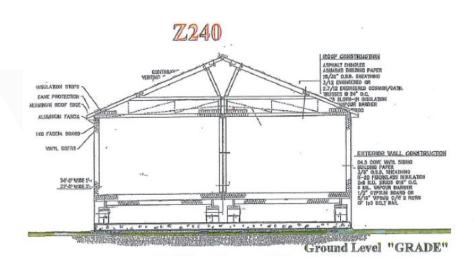

#### CSA Standard Z240 – Manufactured Homes

Manufactured Homes, or those built to the CSA Standard Z240, are homes built in both sectional (meaning 2 halves) and single sectional types. Sectional homes are constructed on large metal frames and delivered to the site where they are blocked and leveled on concrete blocks from the frame to support the home. They generally sit approximately three feet above ground and would be skirted to the ground with wood or vinyl.