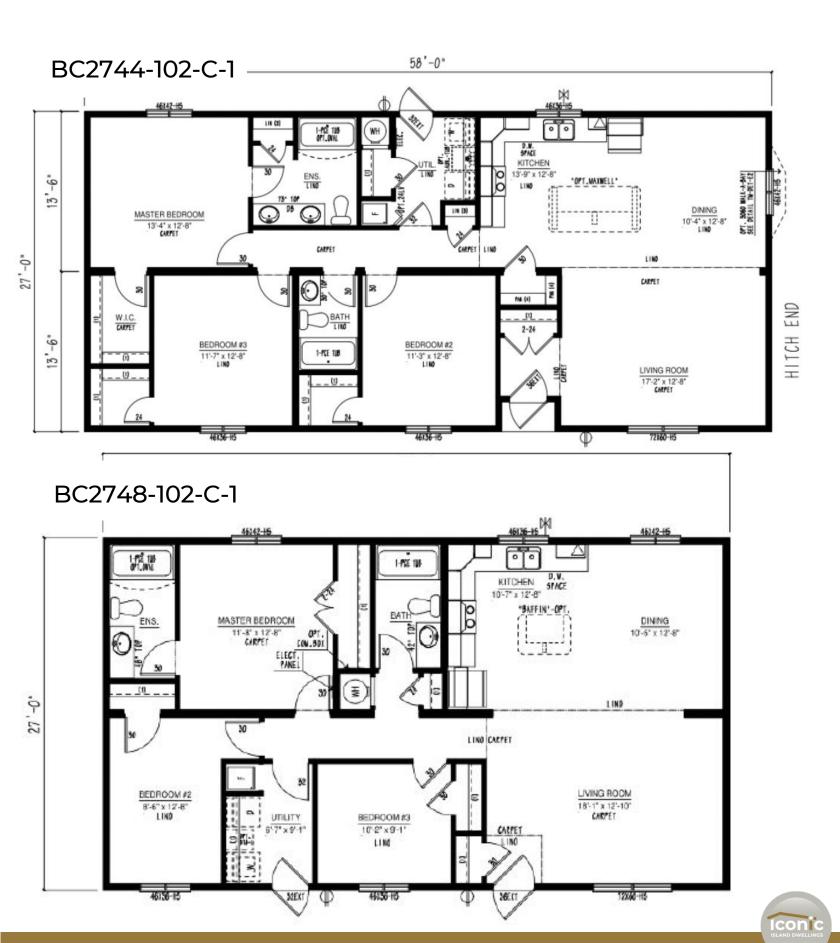

hese floor plans range from single wide, double wide, and two-story options, and range in number of bedrooms and bathrooms featured. Our homes can be customized to suit your preferences in flooring, paint colour, counter tops and cabinets, exterior siding colour and much more. We can also alter any floor plan to move walls, add windows and doors or delete bathrooms – the possibilities are endless!

# **Show Home Skyview**













Iconic









OPT GARDEN /

Iconic



#### BC1664-306-C-1



#### BC1666-301-C-1



Iconic

#### BC1666-303-C-1



#### BC1666-304-C-1



### BC1666-305-C-1





#### BC1670-100-C-1





### Multi Section Floor Plans

### **Show Home Silverwater**



















46/36-H5





conic



48" OPEN

STANDARD CATHEDRAL

### Multi Section Floor Plans





















### BC2766-101-C-1









### Meet the Iconic Team

The making of your dream home is much more than just choosing a floor plan, home style, upgrades and colours. It is the most important investment into life's daily pleasures, family togetherness, shelter and security. Iconic Island Dwellings is equipped to help you craft your future home to meet these important needs without annoying sales pressure, all while minimizing the stresses of the new home creation process. Our vast choices of plans, styles and options make crafting your new home a satisfying reality. An industry leading 20-year manufacturer's warranty and attention to every detail in construction, transport and final finishing, complete your journey.



Chris Andersen
General Manager



Cat Keylock
Sales & Marketin