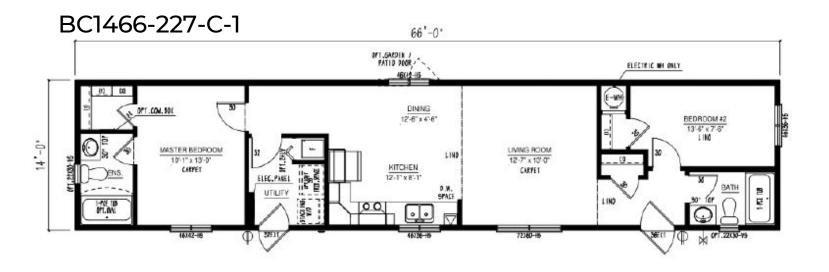

### Our Designs & Floor Plans

Our Design & Sales Team will work with you to create your Dream Home! We offer over 100 unique floor plans to suit your style and needs. These floor plans range from single wide, double wide, and two-story options, and range in number of bedrooms and bathrooms featured. Our homes can be customized to suit your preferences in flooring, paint colour, counter tops and cabinets, exterior siding colour and much more. We can also alter any floor plan to move walls, add windows and doors or delete bathrooms – the possibilities are endless!