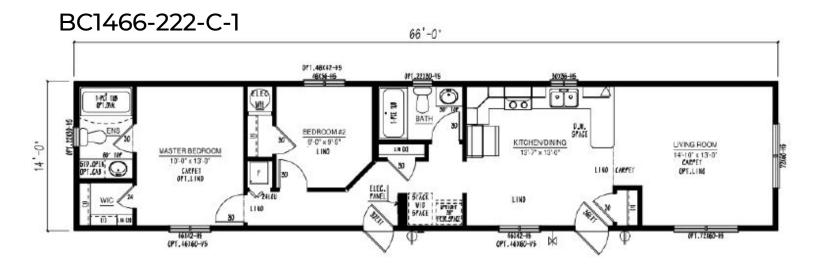

### Our Designs & Floor Plans

Our Design & Sales Team will work with you to create your Dream Home! We offer over 100 unique floor plans to suit your style and needs. These floor plans range from single wide, double wide, and two-story options, and range in number of bedrooms and bathrooms featured. Our homes can be customized to suit your preferences in flooring, paint colour, counter tops and cabinets, exterior siding colour and much more. We can also alter any floor plan to move walls, add windows and doors or delete bathrooms – the possibilities are endless!

### Multi Section Floor Plans