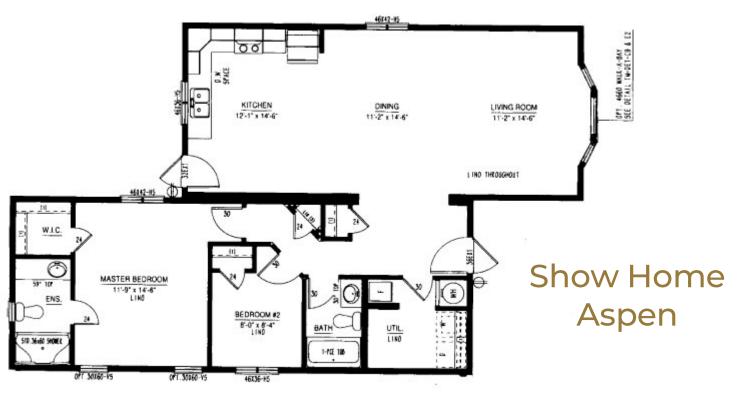

### Our Designs & Floor Plans

Our Design & Sales Team will work with you to create your Dream Home! We offer over 100 unique floor plans to suit your style and needs. These floor plans range from single wide, double wide, and two-story options, and range in number of bedrooms and bathrooms featured. Our homes can be customized to suit your preferences in flooring, paint colour, counter tops and cabinets, exterior siding colour and much more. We can also alter any floor plan to move walls, add windows and doors or delete bathrooms – the possibilities are endless!