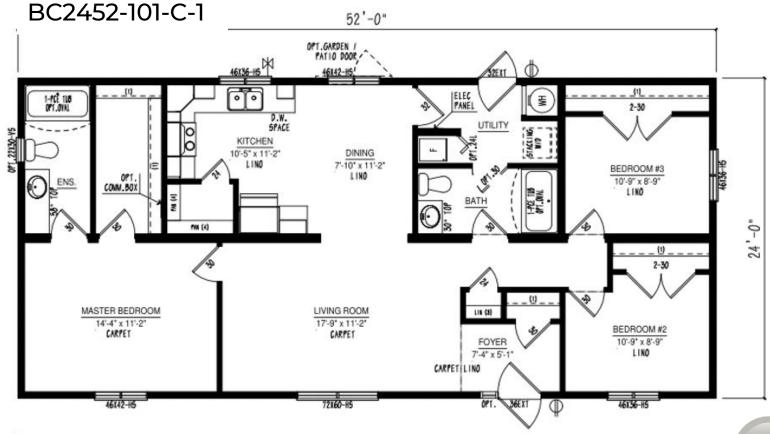

### Multi Section Floor Plans

### Our Designs & Floor Plans

Our Design & Sales Team will work with you to create your Dream Home! We offer over 100 unique floor plans to suit your style and needs. These floor plans range from single wide, double wide, and two-story options, and range in number of bedrooms and bathrooms featured. Our homes can be customized to suit your preferences in flooring, paint colour, counter tops and cabinets, exterior siding colour and much more. We can also alter any floor plan to move walls, add windows and doors or delete bathrooms – the possibilities are endless!