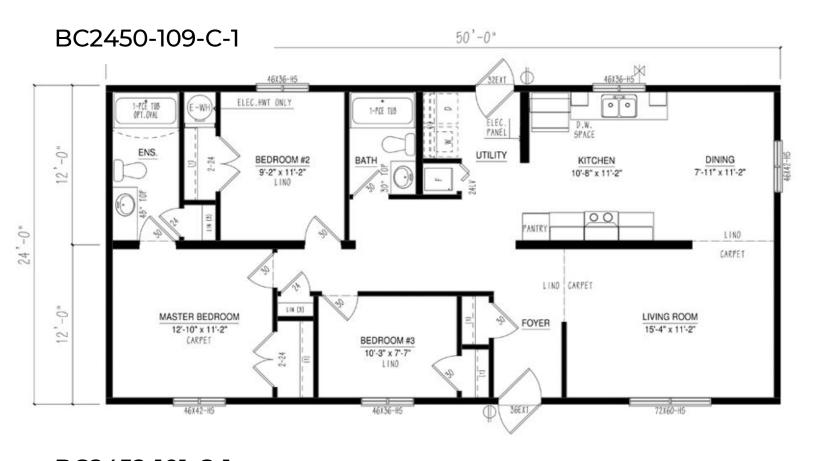

### Multi Section Floor Plans

### Our Designs & Floor Plans

Our Design & Sales Team will work with you to create your Dream Home! We offer over 100 unique floor plans to suit your style and needs. These floor plans range from single wide, double wide, and two-story options, and range in number of bedrooms and bathrooms featured. Our homes can be customized to suit your preferences in flooring, paint colour, counter tops and cabinets, exterior siding colour and much more. We can also alter any floor plan to move walls, add windows and doors or delete bathrooms – the possibilities are endless!