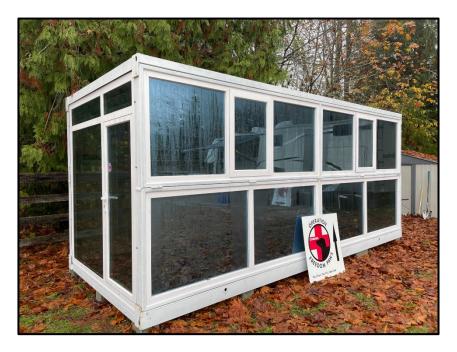

## Insta-room

Looking for something to store extra lawn equipment or tool shop, need an office, studio or small store, or just needing extra storage area.

## Three choices to chose:

- Main Door & Window
- Front Sliding Glass Door
- Front Sliding Glass Door & Side Windows

Imagine the possibilities.

Our Pop-Up *Insta-rooms* provide you with the extra storage you have always dreamed about! They are all 20' x 8' x 8'6" and come with two plugs, a small strip LED light bar, aluminum windows & not to mention they have an R10 value! The floor is a fireproof glass magnesium floor board and the walls & roof are 2" sandwich panel with rock wall glass insulation wrapped in a steel sheet.