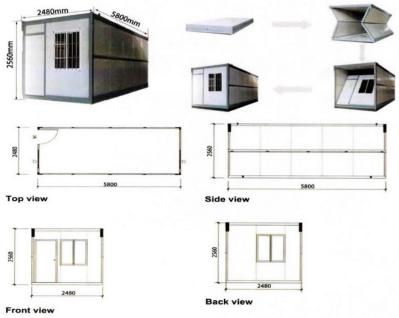

## **DIMENSIONS:**

•Container: 20'x 8' x 8.6'

**MATERIALS:** 

·Walls: 2.5" Glass Wool Insulation

Steel Sheet Exterior

•Floor: 18mm Thick Fiber

Cement Board