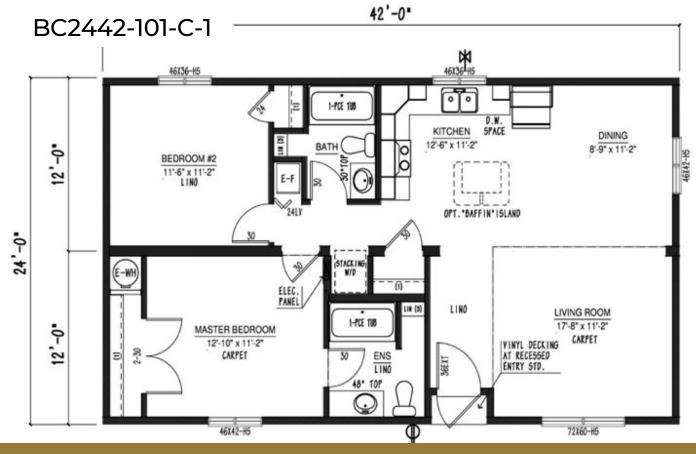

### Our Designs & Floor Plans

Our Design & Sales Team will work with you to create your Dream Home! We offer over 100 unique floor plans to suit your style and needs. These floor plans range from single wide, double wide, and two-story options, and range in number of bedrooms and bathrooms featured. Our homes can be customized to suit your preferences in flooring, paint colour, counter tops and cabinets, exterior siding colour and much more. We can also alter any floor plan to move walls, add windows and doors or delete bathrooms – the possibilities are endless!