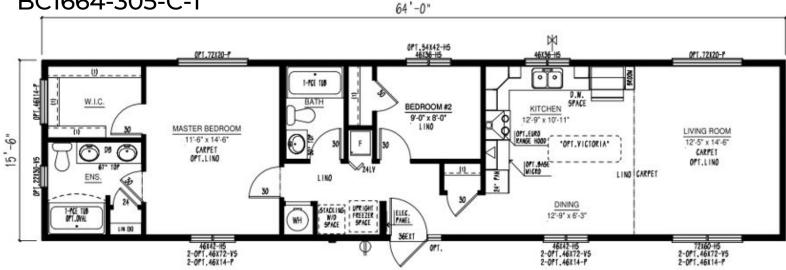

### Our Designs & Floor Plans

Our Design & Sales Team will work with you to create your Dream Home! We offer over 100 unique floor plans to suit your style and needs. These floor plans range from single wide, double wide, and two-story options, and range in number of bedrooms and bathrooms featured. Our homes can be customized to suit your preferences in flooring, paint colour, counter tops and cabinets, exterior siding colour and much more. We can also alter any floor plan to move walls, add windows and doors or delete bathrooms – the possibilities are endless!