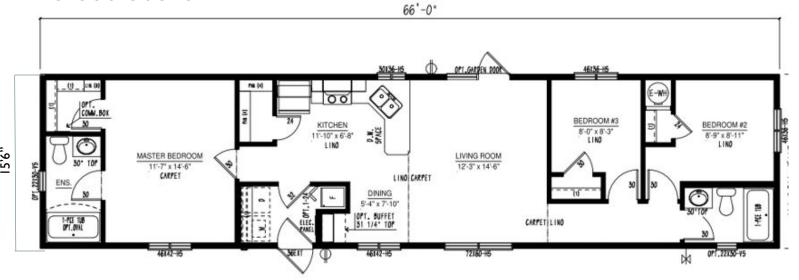

er
- Move in and enjoy
- •Service & 20-year warranty begins
- Service walk-through



### Our Designs & Floor Plans

Our Design & Sales Team will work with you to create your Dream Home! We offer over 100 unique floor plans to suit your style and needs. These floor plans range from single wide, double wide, and two-story options, and range in number of bedrooms and bathrooms featured. Our homes can be customized to suit your preferences in flooring, paint colour, counter tops and cabinets, exterior siding colour and much more. We can also alter any floor plan to move walls, add windows and doors or delete bathrooms – the possibilities are endless!

# **Show Home Skyview**





















PATIO DOOR

Iconic





#### BC1664-306-C-1



#### BC1666-301-C-1



conic

#### BC1666-303-C-1



#### BC1666-304-C-1



### BC1666-305-C-1











### Multi Section Floor Plans

### **Show Home Silverwater**

50' OPT. PATIO 9000 UTILITY KITCHEN 11'-10" x 10'-7" DINING 9'-11" x 12'-8"

























STANDARD CATHEDRAL

### Multi Section Floor Plans





























### BC2766-101-C-1









### Meet the Iconic Team

The making of your dream home is much more than just choosing a floor plan, home style, upgrades and colours. It is the most important investment into life's daily pleasures, family togetherness, shelter and security. Iconic Island Dwellings is equipped to help you craft your future home to meet these important needs without annoying sales pressure, all while minimizing the stresses of the new home creation process. Our vast choices of plans, st