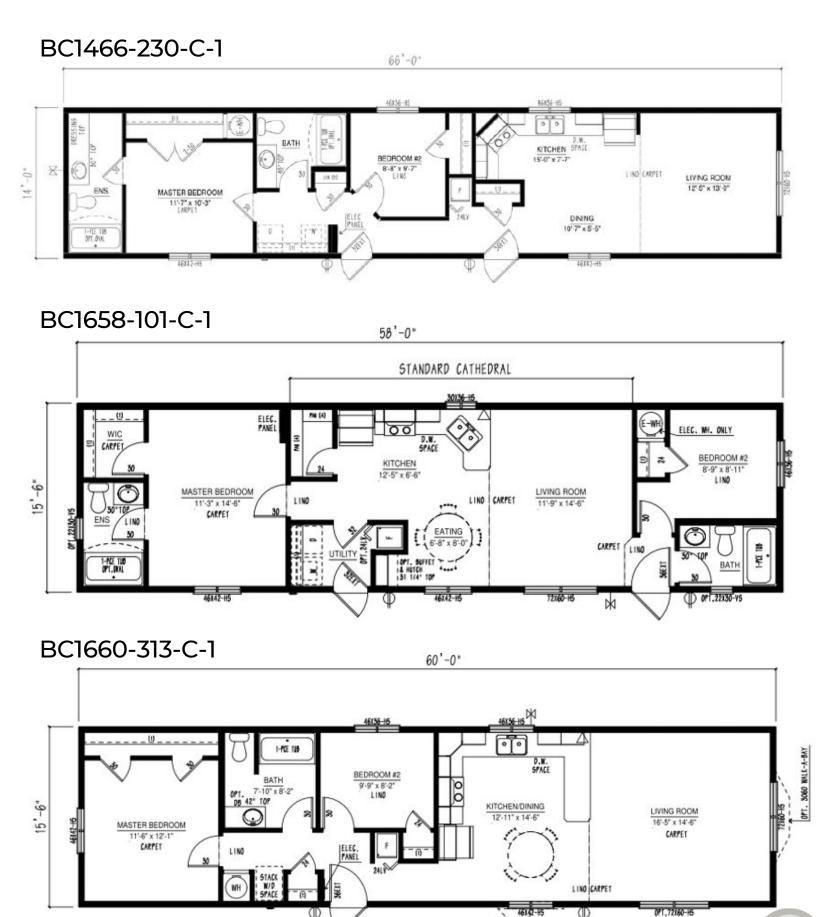

### Our Designs & Floor Plans

Our Design & Sales Team will work with you to create your Dream Home! We offer over 100 unique floor plans to suit your style and needs. These floor plans range from single wide, double wide, and two-story options, and range in number of bedrooms and bathrooms featured. Our homes can be customized to suit your preferences in flooring, paint colour, counter tops and cabinets, exterior siding colour and much more. We can also alter any floor plan to move walls, add windows and doors or delete bathrooms – the possibilities are endless!