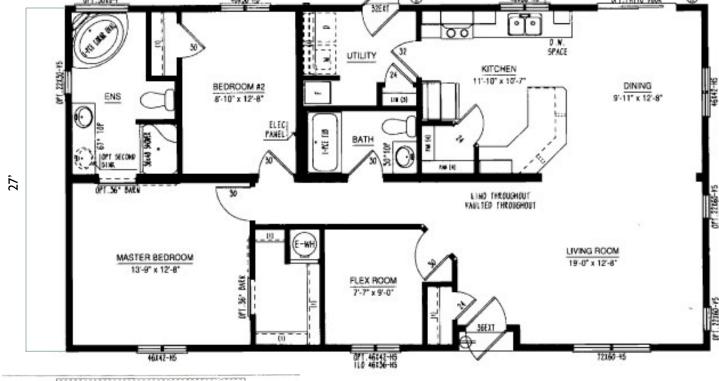

### **Show Home Silverwater**

50' OPT. PATIO 9000 UTILITY KITCHEN 11'-10" x 10'-7" DINING 9'-11" x 12'-8"

STANDARD CATHEDRAL