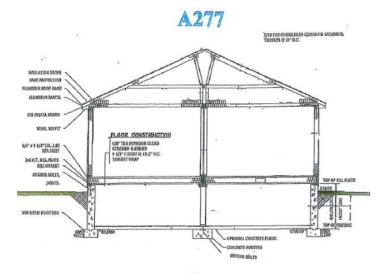

### CSA Standard A277 - Modular Homes

Modular Homes, or those built to the CSA Standard A277, which is the same standard as a site-built home. Modular homes are built on wood frames, are transported on a flat deck (float), and must be craned or rolled onto a prepared crawlspace or basement, depending on the style ordered. These generally sit ground level and would not require skirting. Modular Homes can be offered in both single sections and double sections.

By using automation within the factory floor, from the cuts of lumber to the raising of walls, we can ensure stability and consistency across all jobs performed. This consistency and environmental focus adds to the exceptional energy efficiency of the final home, ensuring the home saves you money. Finally, by using our one-of-a-kind Ridge Wall System, we build strength into the finished product. Through lateral bracing, double continuous headers, continuous vapour barriers, and compressed floor-to-wall-toceiling fastenings, we minimize deflection and allow for the future craning or rolling into place upon arrival. It is this strength that allows for our industry-leading 20year structural warranty.