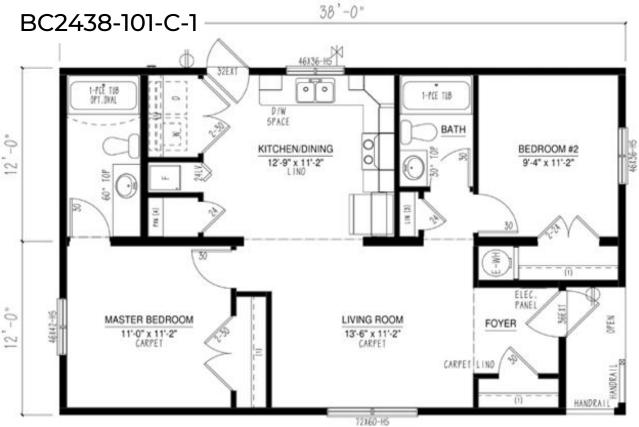

### Our Designs & Floor Plans

Our Design & Sales Team will work with you to create your Dream Home! We offer over 100 unique floor plans to suit your style and needs. These floor plans range from single wide, double wide, and two-story options, and range in number of bedrooms and bathrooms featured. Our homes can be customized to suit your preferences in flooring, paint colour, counter tops and cabinets, exterior siding colour and much more. We can also alter any floor plan to move walls, add windows and doors or delete bathrooms – the possibilities are endless!