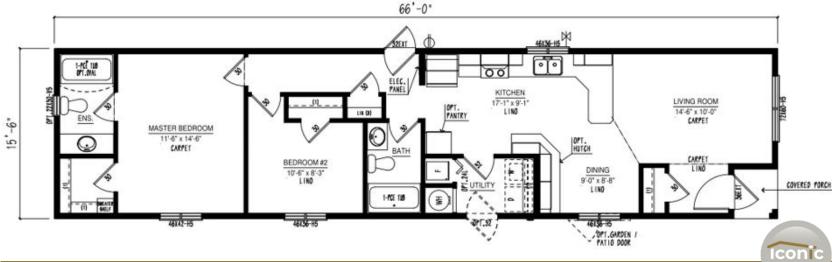

arranty begins
- Service walk-through



### Our Designs & Floor Plans

Our Design & Sales Team will work with you to create your Dream Home! We offer over 100 unique floor plans to suit your style and needs. These floor plans range from single wide, double wide, and two-story options, and range in number of bedrooms and bathrooms featured. Our homes can be customized to suit your preferences in flooring, paint colour, counter tops and cabinets, exterior siding colour and much more. We can also alter any floor plan to move walls, add windows and doors or delete bathrooms – the possibilities are endless!

# **Show Home Skyview**





















PATIO DOOR

Iconic





#### BC1664-306-C-1



#### BC1666-301-C-1



conic

#### BC1666-303-C-1



#### BC1666-304-C-1



### BC1666-305-C-1











### Multi Section Floor Plans

### **Show Home Silverwater**

50' OPT. PATIO 9000 UTILITY KITCHEN 11'-10" x 10'-7" DINING 9'-11" x 12'-8"

























STANDARD CATHEDRAL

### Multi Section Floor Plans





























### BC2766-101-C-1









### Meet the Iconic Team

The making of your dream home is much more than just choosing a floor plan, home style, upgrades and colours. It is the most important investment into life's daily pleasures, family togetherness, shelter and security. Iconic Island Dwellings is equipped to help you craft your future home to meet these important needs without annoying sales pressure, all while minimizing the stresses of the new home creation process. Our vast choices of plans, styles and options make crafting your new home