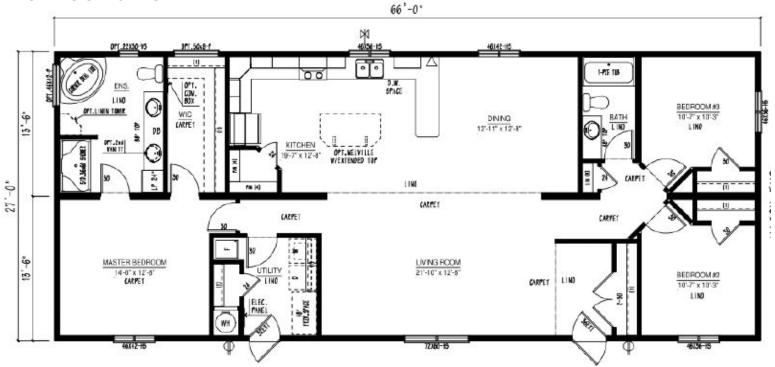

story options, and range in number of bedrooms and bathrooms featured. Our homes can be customized to suit your preferences in flooring, paint colour, counter tops and cabinets, exterior siding colour and much more. We can also alter any floor plan to move walls, add windows and doors or delete bathrooms – the possibilities are endless!

# **Show Home Skyview**





















PATIO DOOR

Iconic





#### BC1664-306-C-1



#### BC1666-301-C-1



conic

#### BC1666-303-C-1



#### BC1666-304-C-1



### BC1666-305-C-1











### Multi Section Floor Plans

### **Show Home Silverwater**

50' OPT. PATIO 9000 UTILITY KITCHEN 11'-10" x 10'-7" DINING 9'-11" x 12'-8"

























STANDARD CATHEDRAL

### Multi Section Floor Plans





























### BC2766-101-C-1









### Meet the Iconic Team

The making of your dream home is much more than just choosing a floor plan, home style, upgrades and colours. It is the most important investment into life's daily pleasures, family togetherness, shelter and security. Iconic Island Dwellings is equipped to help you craft your future home to meet these important needs without annoying sales pressure, all while minimizing the stresses of the new home creation process. Our vast choices of plans, styles and options make crafting your new home a satisfying reality. An industry leading 20-year manufacturer's warranty and attention to every detail in construction, transport and final finishing, complete your journey.



Chris Andersen
General Manager



Cat Keylock
Sales & Marketing
Designer



Kip Keylock
Busine