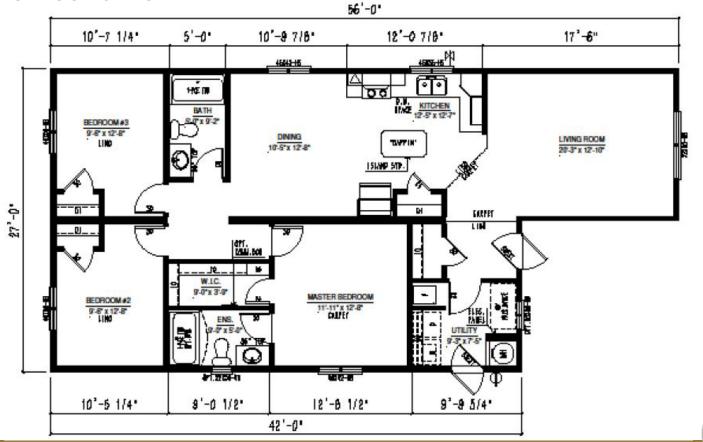

le wide, double wide, and two-story options, and range in number of bedrooms and bathrooms featured. Our homes can be customized to suit your preferences in flooring, paint colour, counter tops and cabinets, exterior siding colour and much more. We can also alter any floor plan to move walls, add windows and doors or delete bathrooms – the possibilities are endless!

# **Show Home Skyview**





















PATIO DOOR

Iconic





#### BC1664-306-C-1



#### BC1666-301-C-1



conic

#### BC1666-303-C-1



#### BC1666-304-C-1



### BC1666-305-C-1











### Multi Section Floor Plans

### **Show Home Silverwater**

50' OPT. PATIO 9000 UTILITY KITCHEN 11'-10" x 10'-7" DINING 9'-11" x 12'-8"

























STANDARD CATHEDRAL

### Multi Section Floor Plans





























### BC2766-101-C-1









### Meet the Iconic Team

The making of your dream home is much more than just choosing a floor plan, home style, upgrades and colours. It is the most important investment into life's daily pleasures, family togetherness, shelter and security. Iconic Island Dwellings is equipped to help you craft your future home to meet these important needs without annoying sales pressure, all while minimizing the stresses of the new home creation process. Our vast choices of plans, styles and options make crafting your new home a satisfying reality. An industry leading 20-year manufacturer's warranty and attention to every detail in construction, transport and final finishing, complete your journey.



Chris Andersen
General Manager



Cat Keylock
Sales & Marketing