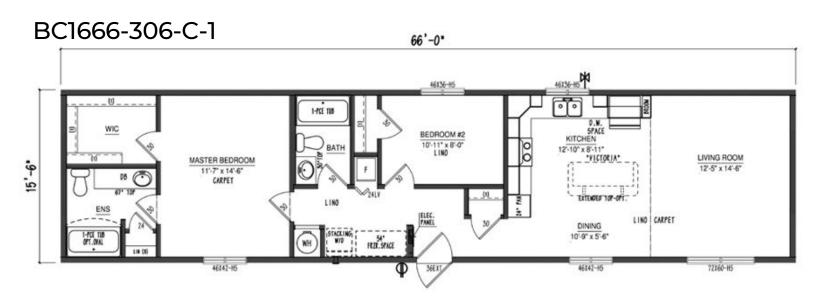

ranty begins
- Service walk-through



### Our Designs & Floor Plans

Our Design & Sales Team will work with you to create your Dream Home! We offer over 100 unique floor plans to suit your style and needs. These floor plans range from single wide, double wide, and two-story options, and range in number of bedrooms and bathrooms featured. Our homes can be customized to suit your preferences in flooring, paint colour, counter tops and cabinets, exterior siding colour and much more. We can also alter any floor plan to move walls, add windows and doors or delete bathrooms – the possibilities are endless!

# **Show Home Skyview**





















PATIO DOOR

Iconic





#### BC1664-306-C-1



#### BC1666-301-C-1



conic

#### BC1666-303-C-1



#### BC1666-304-C-1



### BC1666-305-C-1











### Multi Section Floor Plans

### **Show Home Silverwater**

50' OPT. PATIO 9000 UTILITY KITCHEN 11'-10" x 10'-7" DINING 9'-11" x 12'-8"

























STANDARD CATHEDRAL

### Multi Section Floor Plans





























### BC2766-101-C-1









### Meet the Iconic Team

The making of your dream home is much more than just choosing a floor plan, home style, upgrades and colours. It is the most important investment into life's daily pleasures, family togetherness, shelter and security. Iconic Island Dwellings is equipped to help you craft your future home to meet these important needs without annoying sales pressure, all while minimizing the stresses of the new home creation process. Our vast choices of plans, styles and options make crafting your new home a