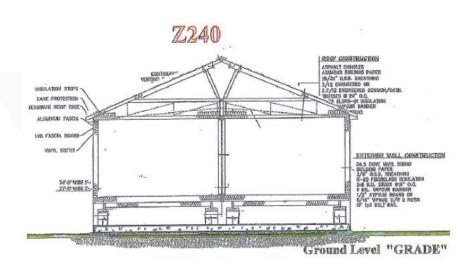

#### CSA Standard Z240 - Manufactured Homes

Manufactured Homes, or those built to the CSA Standard Z240, are homes built in both sectional (meaning 2 halves) and single sectional types. Sectional homes are constructed on large metal frames and delivered to the site where they are blocked and leveled on concrete blocks from the frame to support the home. They generally sit approximately three feet above ground and would be skirted to the ground with wood or vinyl.