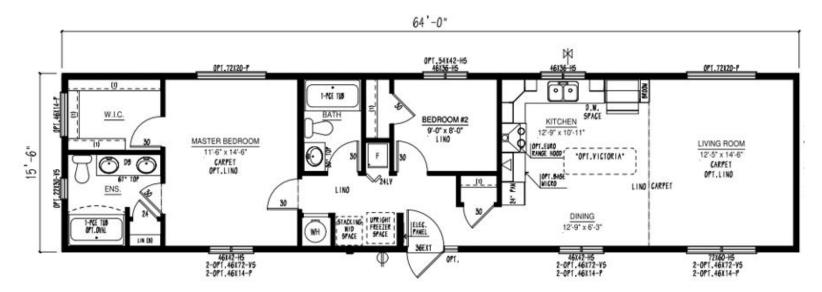

- •Walk-through of your home
- •Review of systems & maintenance
- •Final payment and your keys
- You're a new homeowner
- Move in and enjoy
- •Service & 20-year warranty begins
- Service walk-through



### Our Designs & Floor Plans

Our Design & Sales Team will work with you to create your Dream Home! We offer over 100 unique floor plans to suit your style and needs. These floor plans range from single wide, double wide, and two-story options, and range in number of bedrooms and bathrooms featured. Our homes can be customized to suit your preferences in flooring, paint colour, counter tops and cabinets, exterior siding colour and much more. We can also alter any floor plan to move walls, add windows and doors or delete bathrooms – the possibilities are endless!

# **Show Home Skyview**





















PATIO DOOR

Iconic





#### BC1664-306-C-1



#### BC1666-301-C-1



conic

#### BC1666-303-C-1



#### BC1666-304-C-1



### BC1666-305-C-1











### Multi Section Floor Plans

### **Show Home Silverwater**

50' OPT. PATIO 9000 UTILITY KITCHEN 11'-10" x 10'-7" DINING 9'-11" x 12'-8"

























STANDARD CATHEDRAL

### Multi Section Floor Plans





























### BC2766-101-C-1









### Meet the Iconic Team

The making of your dream home is much more than just choosing a floor plan, home style, upgrades and colours. It is the most important investment into life's daily pleasures, family togetherness, shelter and security. Iconic Island Dwellings is equipped to help you craft your future home to meet these important needs without anno