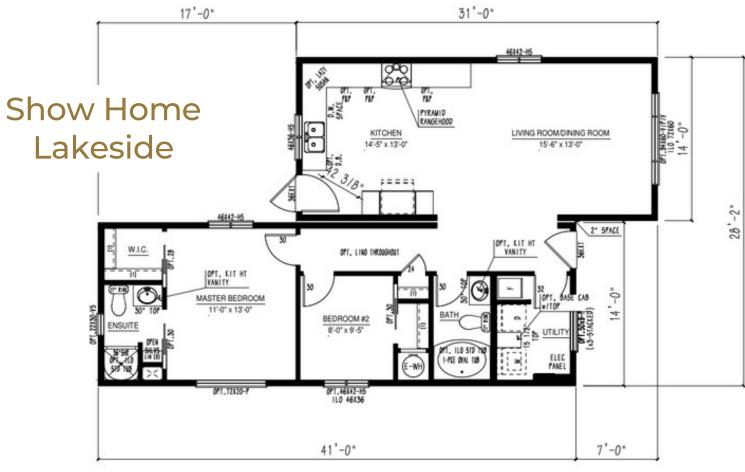

### **Show Home Silverwater**

50' OPT. PATIO 9000 UTILITY KITCHEN 11'-10" x 10'-7" DINING 9'-11" x 12'-8"

STANDARD CATHEDRAL