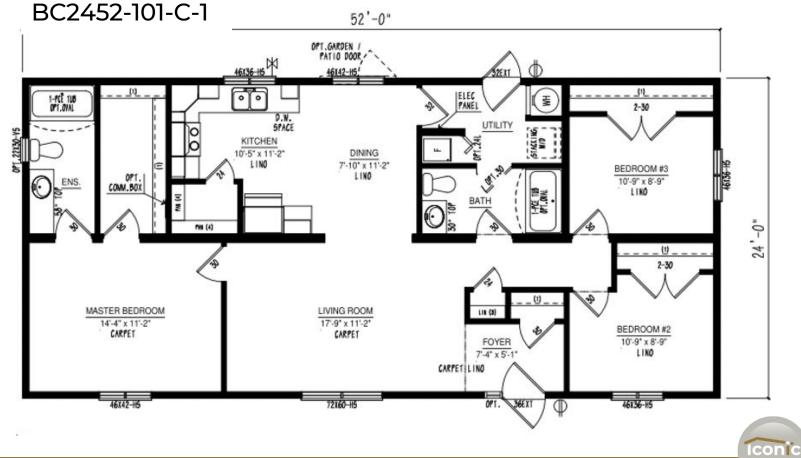

oor plans to suit your style and needs. These floor plans range from single wide, double wide, and two-story options, and range in number of bedrooms and bathrooms featured. Our homes can be customized to suit your preferences in flooring, paint colour, counter tops and cabinets, exterior siding colour and much more. We can also alter any floor plan to move walls, add windows and doors or delete bathrooms – the possibilities are endless!

# **Show Home Skyview**





















PATIO DOOR

Iconic





#### BC1664-306-C-1



#### BC1666-301-C-1



conic

#### BC1666-303-C-1



#### BC1666-304-C-1



### BC1666-305-C-1











### Multi Section Floor Plans

### **Show Home Silverwater**

50' OPT. PATIO 9000 UTILITY KITCHEN 11'-10" x 10'-7" DINING 9'-11" x 12'-8"

























STANDARD CATHEDRAL

### Multi Section Floor Plans





























### BC2766-101-C-1









### Meet the Iconic Team

The making of your dream home is much more than just choosing a floor plan, home style, upgrades and colours. It is the most important investment into life's daily pleasures, family togetherness, shelter and security. Iconic Island Dwellings is equipped to help you craft your future home to meet these important needs without annoying sales pressure, all while minimizing the stresses of the new home creation process. Our vast choices of plans, styles and options make crafting your new home a satisfying reality. An industry leading 20-year manufacturer's warranty and attention to every detail in construction, transport and final finishing, complete your jou