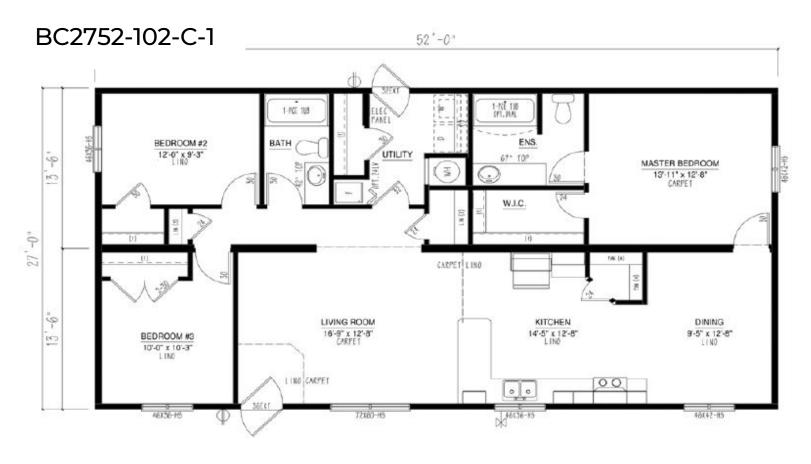

single wide, double wide, and two-story options, and range in number of bedrooms and bathrooms featured. Our homes can be customized to suit your preferences in flooring, paint colour, counter tops and cabinets, exterior siding colour and much more. We can also alter any floor plan to move walls, add windows and doors or delete bathrooms – the possibilities are endless!

# **Show Home Skyview**





















PATIO DOOR

Iconic





#### BC1664-306-C-1



#### BC1666-301-C-1



conic

#### BC1666-303-C-1



#### BC1666-304-C-1



### BC1666-305-C-1











### Multi Section Floor Plans

### **Show Home Silverwater**

50' OPT. PATIO 9000 UTILITY KITCHEN 11'-10" x 10'-7" DINING 9'-11" x 12'-8"

























STANDARD CATHEDRAL

### Multi Section Floor Plans





























### BC2766-101-C-1









### Meet the Iconic Team

The making of your dream home is much more than just choosing a floor plan, home style, upgrades and colours. It is the most important investment into life's daily pleasures, family togetherness, shelter and security. Iconic Island Dwellings is equipped to help you craft your future home to meet these important needs without annoying sales pressure, all while minimizing the stresses of the new home creation process. Our vast choices of plans, styles and options make crafting your new home a satisfying reality. An industry leading 20-year manufacturer's warranty and attention to every detail in construction, transport and final finishing, complete your journey.



Chris Andersen
General Manager



Cat Keylock
Sales & Market