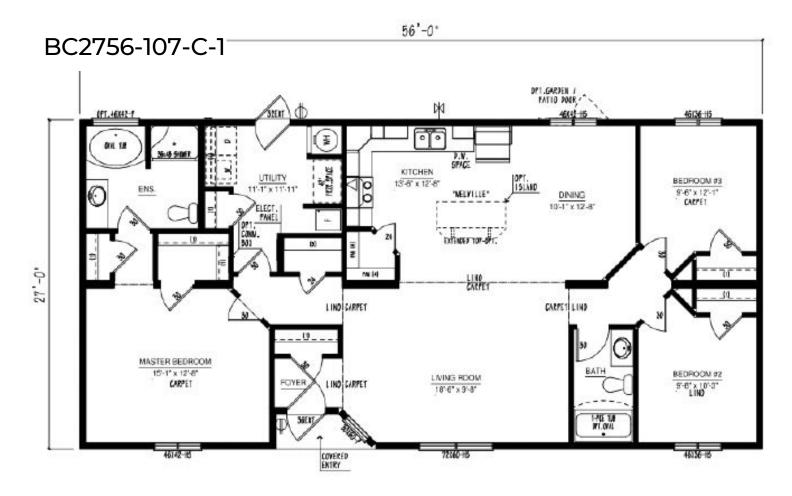

wide, double wide, and two-story options, and range in number of bedrooms and bathrooms featured. Our homes can be customized to suit your preferences in flooring, paint colour, counter tops and cabinets, exterior siding colour and much more. We can also alter any floor plan to move walls, add windows and doors or delete bathrooms – the possibilities are endless!

# **Show Home Skyview**





















PATIO DOOR

Iconic





#### BC1664-306-C-1



#### BC1666-301-C-1



conic

#### BC1666-303-C-1



#### BC1666-304-C-1



### BC1666-305-C-1











### Multi Section Floor Plans

### **Show Home Silverwater**

50' OPT. PATIO 9000 UTILITY KITCHEN 11'-10" x 10'-7" DINING 9'-11" x 12'-8"

























STANDARD CATHEDRAL

### Multi Section Floor Plans





























### BC2766-101-C-1









### Meet the Iconic Team

The making of your dream home is much more than just choosing a floor plan, home style, upgrades and colours. It is the most important investment into life's daily pleasures, family togetherness, shelter and security. Iconic Island Dwellings is equipped to help you craft your future home to meet these important needs without annoying sales pressure, all while minimizing the stresses of the new home creation process. Our vast choices of plans, styles and options make crafting your new home a satisfying reality. An industry leading 20-year manufacturer's warranty and attention to every detail in construction, transport and final finishing, complete your journey.



Chris Andersen
General Manager



Cat Keylock
Sales & Marketing
De