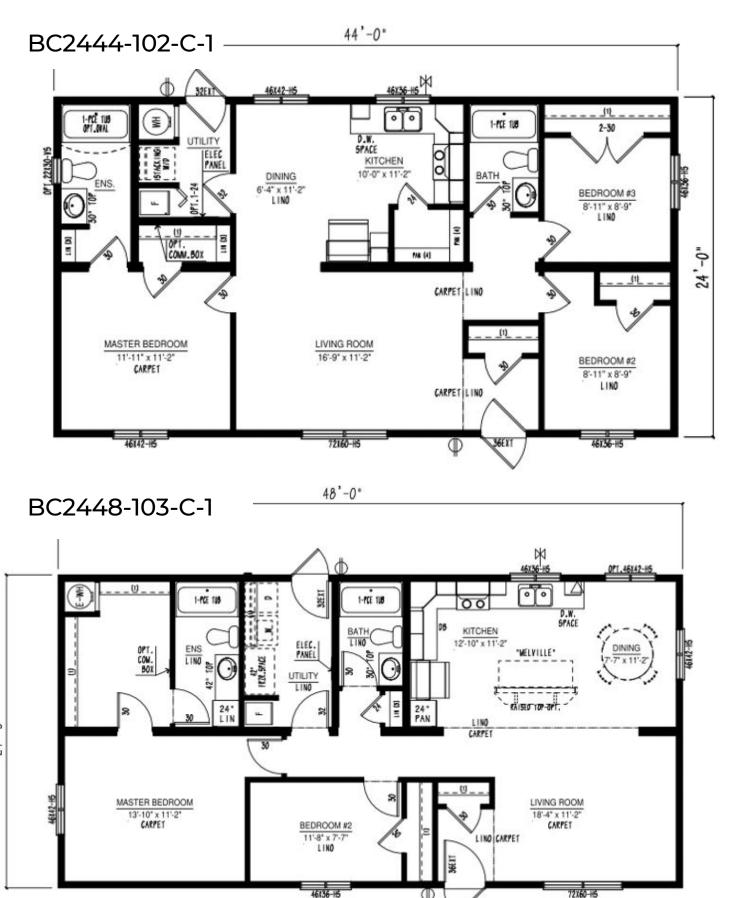

### Our Designs & Floor Plans

Our Design & Sales Team will work with you to create your Dream Home! We offer over 100 unique floor plans to suit your style and needs. These floor plans range from single wide, double wide, and two-story options, and range in number of bedrooms and bathrooms featured. Our homes can be customized to suit your preferences in flooring, paint colour, counter tops and cabinets, exterior siding colour and much more. We can also alter any floor plan to move walls, add windows and doors or delete bathrooms – the possibilities are endless!