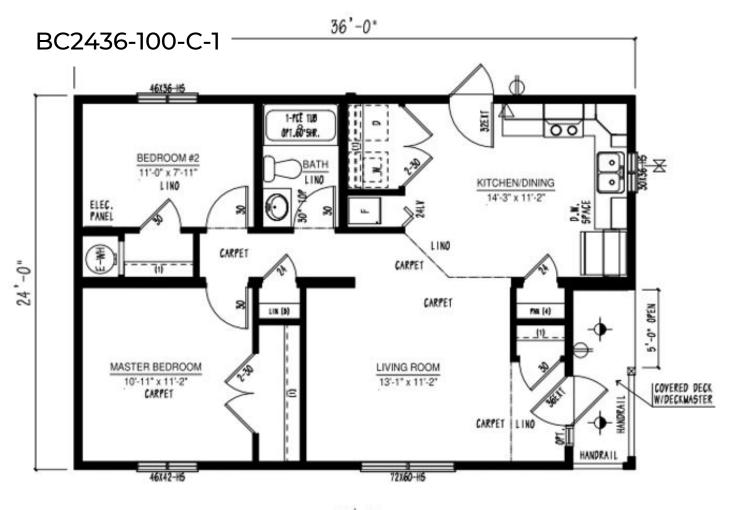

### Our Designs & Floor Plans

Our Design & Sales Team will work with you to create your Dream Home! We offer over 100 unique floor plans to suit your style and needs. These floor plans range from single wide, double wide, and two-story options, and range in number of bedrooms and bathrooms featured. Our homes can be customized to suit your preferences in flooring, paint colour, counter tops and cabinets, exterior siding colour and much more. We can also alter any floor plan to move walls, add windows and doors or delete bathrooms – the possibilities are endless!