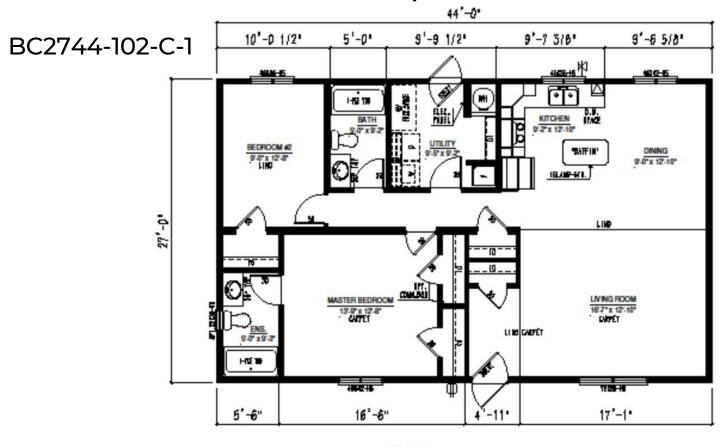

rom single wide, double wide, and two-story options, and range in number of bedrooms and bathrooms featured. Our homes can be customized to suit your preferences in flooring, paint colour, counter tops and cabinets, exterior siding colour and much more. We can also alter any floor plan to move walls, add windows and doors or delete bathrooms – the possibilities are endless!

# **Show Home Skyview**





















PATIO DOOR

Iconic





#### BC1664-306-C-1



#### BC1666-301-C-1



conic

#### BC1666-303-C-1



#### BC1666-304-C-1



### BC1666-305-C-1











### Multi Section Floor Plans

### **Show Home Silverwater**

50' OPT. PATIO 9000 UTILITY KITCHEN 11'-10" x 10'-7" DINING 9'-11" x 12'-8"

























STANDARD CATHEDRAL

### Multi Section Floor Plans





























### BC2766-101-C-1









### Meet the Iconic Team

The making of your dream home is much more than just choosing a floor plan, home style, upgrades and colours. It is the most important investment into life's daily pleasures, family togetherness, shelter and security. Iconic Island Dwellings is equipped to help you craft your future home to meet these important needs without annoying sales pressure, all while minimizing the stresses of the new home creation process. Our vast choices of plans, styles and options make crafting your new home a satisfying reality. An industry leading 20-year manufacturer's warranty and attention to every detail in construction, transport and final finishing, complete your journey.



Chris Andersen
General Manager



Cat Keylock
Sales & Ma