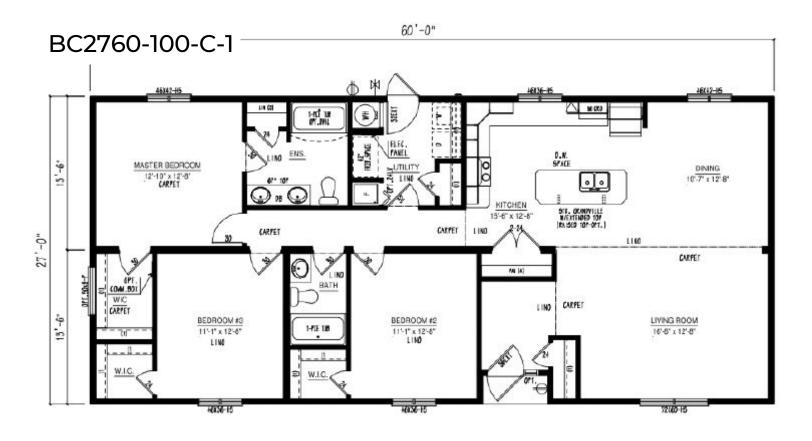

e, double wide, and two-story options, and range in number of bedrooms and bathrooms featured. Our homes can be customized to suit your preferences in flooring, paint colour, counter tops and cabinets, exterior siding colour and much more. We can also alter any floor plan to move walls, add windows and doors or delete bathrooms – the possibilities are endless!

# **Show Home Skyview**





















PATIO DOOR

Iconic





#### BC1664-306-C-1



#### BC1666-301-C-1



conic

#### BC1666-303-C-1



#### BC1666-304-C-1



### BC1666-305-C-1











### Multi Section Floor Plans

### **Show Home Silverwater**

50' OPT. PATIO 9000 UTILITY KITCHEN 11'-10" x 10'-7" DINING 9'-11" x 12'-8"

























STANDARD CATHEDRAL

### Multi Section Floor Plans





























### BC2766-101-C-1









### Meet the Iconic Team

The making of your dream home is much more than just choosing a floor plan, home style, upgrades and colours. It is the most important investment into life's daily pleasures, family togetherness, shelter and security. Iconic Island Dwellings is equipped to help you craft your future home to meet these important needs without annoying sales pressure, all while minimizing the stresses of the new home creation process. Our vast choices of plans, styles and options make crafting your new home a satisfying reality. An industry leading 20-year manufacturer's warranty and attention to every detail in construction, transport and final finishing, complete your journey.



Chris Andersen
General Manager



Cat Keylock
Sales & Marketing
Design