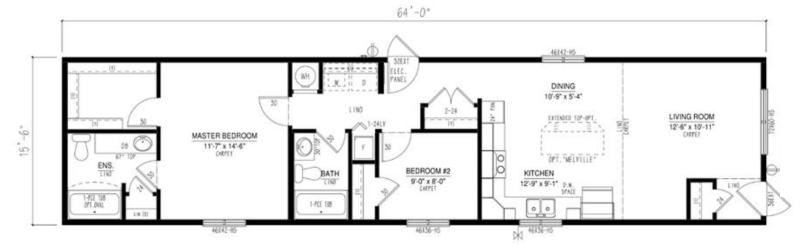

### Our Designs & Floor Plans

Our Design & Sales Team will work with you to create your Dream Home! We offer over 100 unique floor plans to suit your style and needs. These floor plans range from single wide, double wide, and two-story options, and range in number of bedrooms and bathrooms featured. Our homes can be customized to suit your preferences in flooring, paint colour, counter tops and cabinets, exterior siding colour and much more. We can also alter any floor plan to move walls, add windows and doors or delete bathrooms – the possibilities are endless!