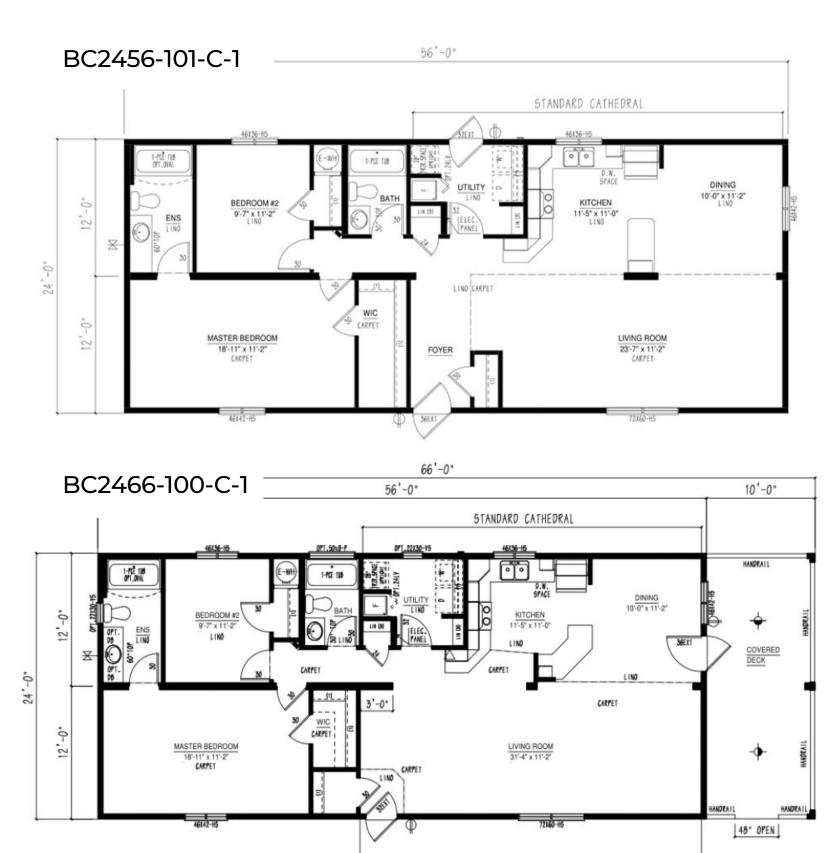

r plans to suit your style and needs. These floor plans range from single wide, double wide, and two-story options, and range in number of bedrooms and bathrooms featured. Our homes can be customized to suit your preferences in flooring, paint colour, counter tops and cabinets, exterior siding colour and much more. We can also alter any floor plan to move walls, add windows and doors or delete bathrooms – the possibilities are endless!

# **Show Home Skyview**





















PATIO DOOR

Iconic





#### BC1664-306-C-1



#### BC1666-301-C-1



conic

#### BC1666-303-C-1



#### BC1666-304-C-1



### BC1666-305-C-1











### Multi Section Floor Plans

### **Show Home Silverwater**

50' OPT. PATIO 9000 UTILITY KITCHEN 11'-10" x 10'-7" DINING 9'-11" x 12'-8"

























STANDARD CATHEDRAL

### Multi Section Floor Plans





























### BC2766-101-C-1









### Meet the Iconic Team

The making of your dream home is much more than just choosing a floor plan, home style, upgrades and colours. It is the most important investment into life's daily pleasures, family togetherness, shelter and security. Iconic Island Dwellings is equipped to help you craft your future home to meet these important needs without annoying sales pressure, all while minimizing the stresses of the new home creation process. Our vast choices of plans, styles and options make crafting your new home a satisfying reality. An industry leading 20-year manufacturer's warranty and attention to every detail in construction, transport and final finishing, complete your journ