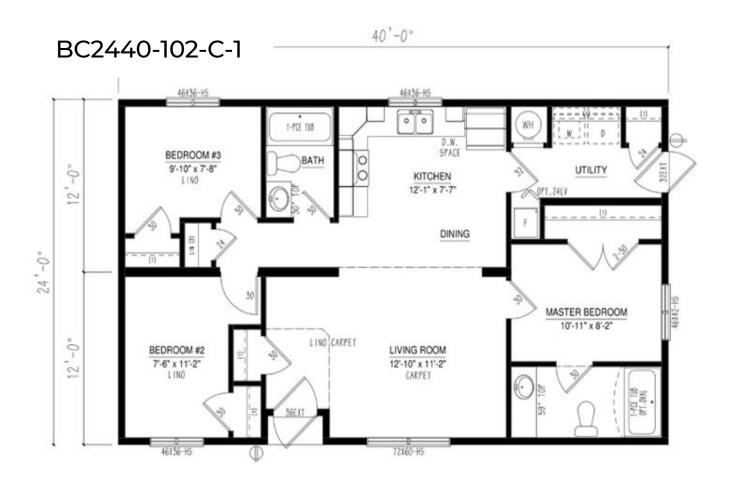

### Our Designs & Floor Plans

Our Design & Sales Team will work with you to create your Dream Home! We offer over 100 unique floor plans to suit your style and needs. These floor plans range from single wide, double wide, and two-story options, and range in number of bedrooms and bathrooms featured. Our homes can be customized to suit your preferences in flooring, paint colour, counter tops and cabinets, exterior siding colour and much more. We can also alter any floor plan to move walls, add windows and doors or delete bathrooms – the possibilities are endless!