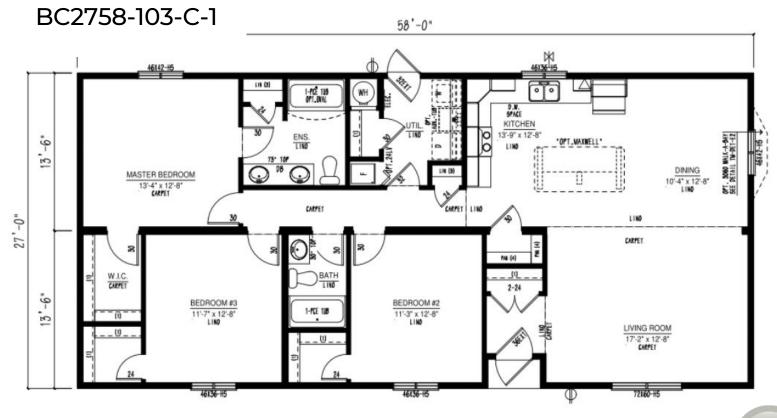

ide, double wide, and two-story options, and range in number of bedrooms and bathrooms featured. Our homes can be customized to suit your preferences in flooring, paint colour, counter tops and cabinets, exterior siding colour and much more. We can also alter any floor plan to move walls, add windows and doors or delete bathrooms – the possibilities are endless!

# **Show Home Skyview**





















PATIO DOOR

Iconic





#### BC1664-306-C-1



#### BC1666-301-C-1



conic

#### BC1666-303-C-1



#### BC1666-304-C-1



### BC1666-305-C-1











### Multi Section Floor Plans

### **Show Home Silverwater**

50' OPT. PATIO 9000 UTILITY KITCHEN 11'-10" x 10'-7" DINING 9'-11" x 12'-8"

























STANDARD CATHEDRAL

### Multi Section Floor Plans





























### BC2766-101-C-1









### Meet the Iconic Team

The making of your dream home is much more than just choosing a floor plan, home style, upgrades and colours. It is the most important investment into life's daily pleasures, family togetherness, shelter and security. Iconic Island Dwellings is equipped to help you craft your future home to meet these important needs without annoying sales pressure, all while minimizing the stresses of the new home creation process. Our vast choices of plans, styles and options make crafting your new home a satisfying reality. An industry leading 20-year manufacturer's warranty and attention to every detail in construction, transport and final finishing, complete your journey.



Chris Andersen
General Manager



Cat Keylock
Sales & Marketing
Desi