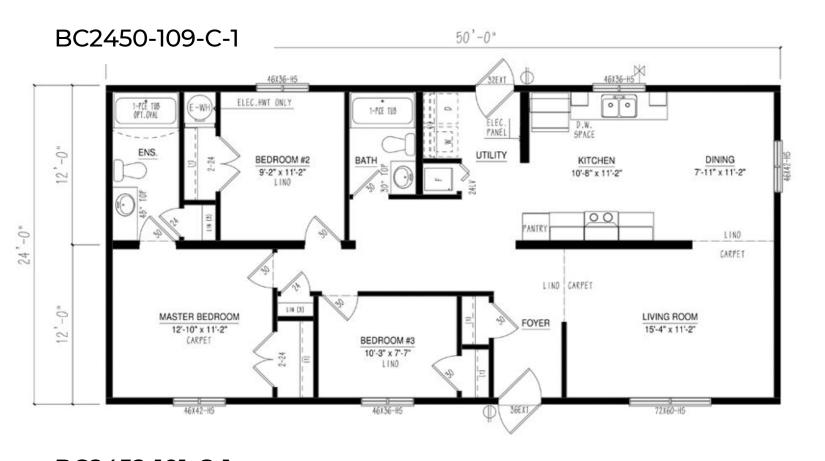

floor plans to suit your style and needs. These floor plans range from single wide, double wide, and two-story options, and range in number of bedrooms and bathrooms featured. Our homes can be customized to suit your preferences in flooring, paint colour, counter tops and cabinets, exterior siding colour and much more. We can also alter any floor plan to move walls, add windows and doors or delete bathrooms – the possibilities are endless!

# **Show Home Skyview**





















PATIO DOOR

Iconic





#### BC1664-306-C-1



#### BC1666-301-C-1



conic

#### BC1666-303-C-1



#### BC1666-304-C-1



### BC1666-305-C-1











### Multi Section Floor Plans

### **Show Home Silverwater**

50' OPT. PATIO 9000 UTILITY KITCHEN 11'-10" x 10'-7" DINING 9'-11" x 12'-8"

























STANDARD CATHEDRAL

### Multi Section Floor Plans





























### BC2766-101-C-1









### Meet the Iconic Team

The making of your dream home is much more than just choosing a floor plan, home style, upgrades and colours. It is the most important investment into life's daily pleasures, family togetherness, shelter and security. Iconic Island Dwellings is equipped to help you craft your future home to meet these important needs without annoying sales pressure, all while minimizing the stresses of the new home creation process. Our vast choices of plans, styles and options make crafting your new home a satisfying reality. An industry leading 20-year manufacturer's warranty and attention to every detail in construction, transport and final finishing, complete your j