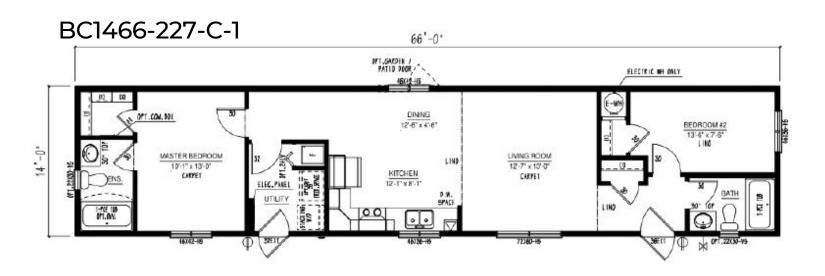

### Our Designs & Floor Plans

Our Design & Sales Team will work with you to create your Dream Home! We offer over 100 unique floor plans to suit your style and needs. These floor plans range from single wide, double wide, and two-story options, and range in number of bedrooms and bathrooms featured. Our homes can be customized to suit your preferences in flooring, paint colour, counter tops and cabinets, exterior siding colour and much more. We can also alter any floor plan to move walls, add windows and doors or delete bathrooms – the possibilities are endless!

### Multi Section Floor Plans