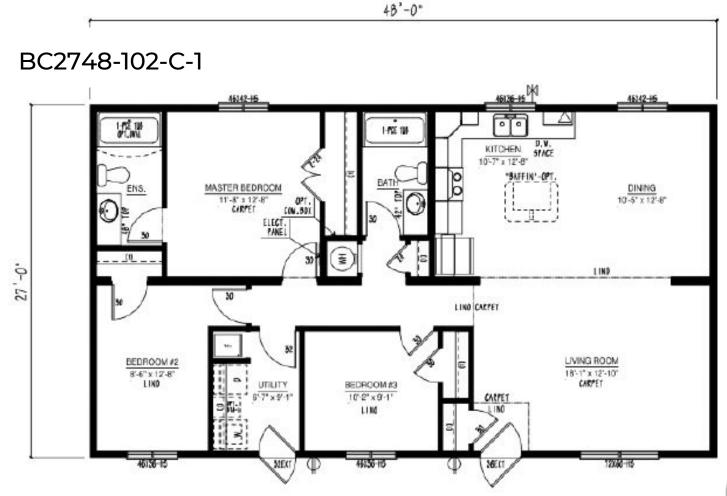

m single wide, double wide, and two-story options, and range in number of bedrooms and bathrooms featured. Our homes can be customized to suit your preferences in flooring, paint colour, counter tops and cabinets, exterior siding colour and much more. We can also alter any floor plan to move walls, add windows and doors or delete bathrooms – the possibilities are endless!

# **Show Home Skyview**





















PATIO DOOR

Iconic





#### BC1664-306-C-1



#### BC1666-301-C-1



conic

#### BC1666-303-C-1



#### BC1666-304-C-1



### BC1666-305-C-1











### Multi Section Floor Plans

### **Show Home Silverwater**

50' OPT. PATIO 9000 UTILITY KITCHEN 11'-10" x 10'-7" DINING 9'-11" x 12'-8"

























STANDARD CATHEDRAL

### Multi Section Floor Plans





























### BC2766-101-C-1









### Meet the Iconic Team

The making of your dream home is much more than just choosing a floor plan, home style, upgrades and colours. It is the most important investment into life's daily pleasures, family togetherness, shelter and security. Iconic Island Dwellings is equipped to help you craft your future home to meet these important needs without annoying sales pressure, all while minimizing the stresses of the new home creation process. Our vast choices of plans, styles and options make crafting your new home a satisfying reality. An industry leading 20-year manufacturer's warranty and attention to every detail in construction, transport and final finishing, complete your journey.



Chris Andersen
General Manager



Cat Keylock
Sales & Mark