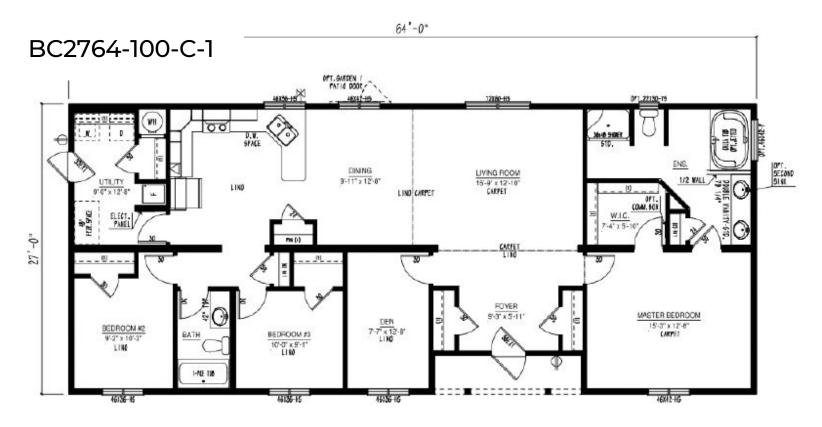

double wide, and two-story options, and range in number of bedrooms and bathrooms featured. Our homes can be customized to suit your preferences in flooring, paint colour, counter tops and cabinets, exterior siding colour and much more. We can also alter any floor plan to move walls, add windows and doors or delete bathrooms – the possibilities are endless!

# **Show Home Skyview**





















PATIO DOOR

Iconic





#### BC1664-306-C-1



#### BC1666-301-C-1



conic

#### BC1666-303-C-1



#### BC1666-304-C-1



### BC1666-305-C-1











### Multi Section Floor Plans

### **Show Home Silverwater**

50' OPT. PATIO 9000 UTILITY KITCHEN 11'-10" x 10'-7" DINING 9'-11" x 12'-8"

























STANDARD CATHEDRAL

### Multi Section Floor Plans





























### BC2766-101-C-1









### Meet the Iconic Team

The making of your dream home is much more than just choosing a floor plan, home style, upgrades and colours. It is the most important investment into life's daily pleasures, family togetherness, shelter and security. Iconic Island Dwellings is equipped to help you craft your future home to meet these important needs without annoying sales pressure, all while minimizing the stresses of the new home creation process. Our vast choices of plans, styles and options make crafting your new home a satisfying reality. An industry leading 20-year manufacturer's warranty and attention to every detail in construction, transport and final finishing, complete your journey.



Chris Andersen
General Manager



Cat Keylock
Sales & Marketing
Designer