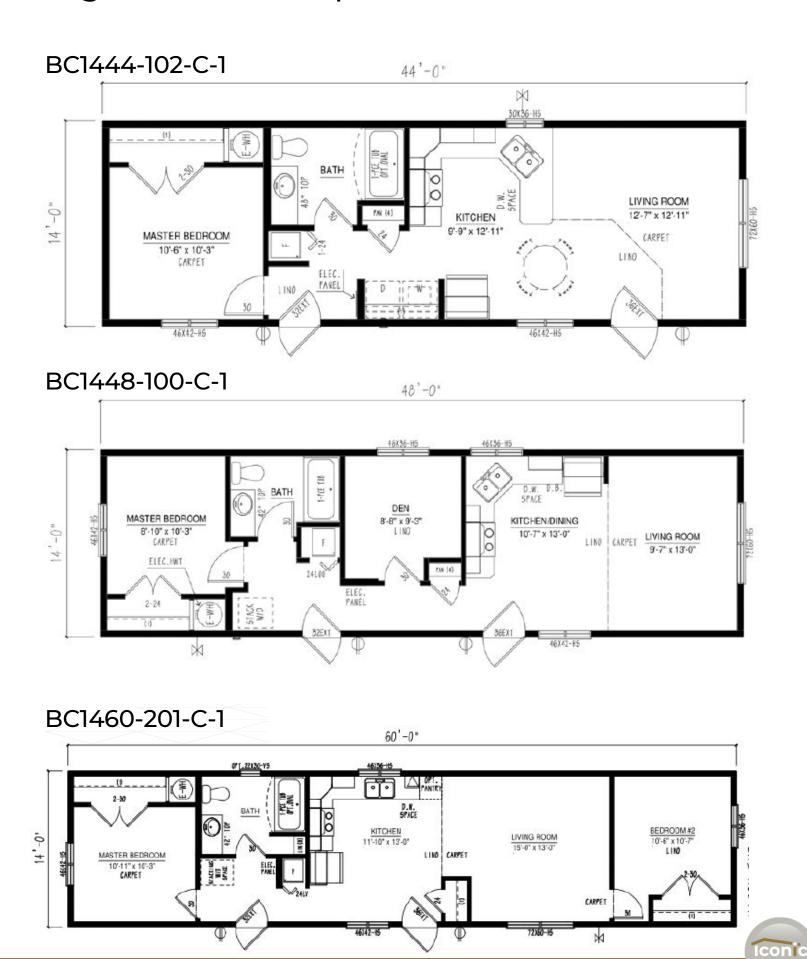

### Our Designs & Floor Plans

Our Design & Sales Team will work with you to create your Dream Home! We offer over 100 unique floor plans to suit your style and needs. These floor plans range from single wide, double wide, and two-story options, and range in number of bedrooms and bathrooms featured. Our homes can be customized to suit your preferences in flooring, paint colour, counter tops and cabinets, exterior siding colour and much more. We can also alter any floor plan to move walls, add windows and doors or delete bathrooms – the possibilities are endless!

### Multi Section Floor Plans