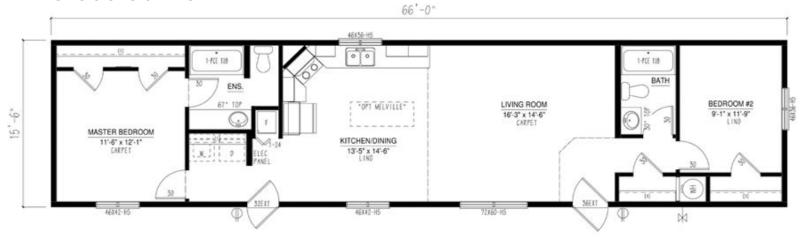

- •Service & 20-year warranty begins
- Service walk-through



### Our Designs & Floor Plans

Our Design & Sales Team will work with you to create your Dream Home! We offer over 100 unique floor plans to suit your style and needs. These floor plans range from single wide, double wide, and two-story options, and range in number of bedrooms and bathrooms featured. Our homes can be customized to suit your preferences in flooring, paint colour, counter tops and cabinets, exterior siding colour and much more. We can also alter any floor plan to move walls, add windows and doors or delete bathrooms – the possibilities are endless!

# **Show Home Skyview**





















PATIO DOOR

Iconic





#### BC1664-306-C-1



#### BC1666-301-C-1



conic

#### BC1666-303-C-1



#### BC1666-304-C-1



### BC1666-305-C-1











### Multi Section Floor Plans

### **Show Home Silverwater**

50' OPT. PATIO 9000 UTILITY KITCHEN 11'-10" x 10'-7" DINING 9'-11" x 12'-8"

























STANDARD CATHEDRAL

### Multi Section Floor Plans





























### BC2766-101-C-1









### Meet the Iconic Team

The making of your dream home is much more than just choosing a floor plan, home style, upgrades and colours. It is the most important investment into life's daily pleasures, family togetherness, shelter and security. Iconic Island Dwellings is equipped to help you craft your future home to meet these important needs without annoying sales pressure, all while minimizing the stresses of the new home creation process. Our vast choices of plans, styles and options make c