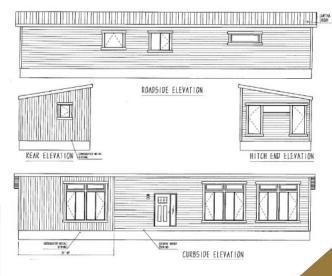

### Our Designs & Floor Plans

Our Design & Sales Team will work with you to create your Dream Home! We offer over 100 unique floor plans to suit your style and needs. These floor plans range from single wide, double wide, and two-story options, and range in number of bedrooms and bathrooms featured. Our homes can be customized to suit your preferences in flooring, paint colour, counter tops and cabinets, exterior siding colour and much more. We can also alter any floor plan to move walls, add windows and doors or delete bathrooms – the possibilities are endless!