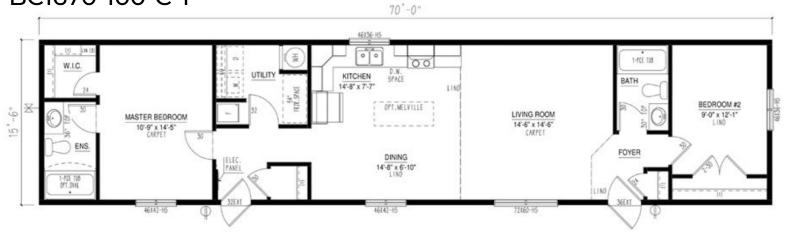

y begins
- Service walk-through



### Our Designs & Floor Plans

Our Design & Sales Team will work with you to create your Dream Home! We offer over 100 unique floor plans to suit your style and needs. These floor plans range from single wide, double wide, and two-story options, and range in number of bedrooms and bathrooms featured. Our homes can be customized to suit your preferences in flooring, paint colour, counter tops and cabinets, exterior siding colour and much more. We can also alter any floor plan to move walls, add windows and doors or delete bathrooms – the possibilities are endless!

# **Show Home Skyview**





















PATIO DOOR

Iconic





#### BC1664-306-C-1



#### BC1666-301-C-1



conic

#### BC1666-303-C-1



#### BC1666-304-C-1



### BC1666-305-C-1











### Multi Section Floor Plans

### **Show Home Silverwater**

50' OPT. PATIO 9000 UTILITY KITCHEN 11'-10" x 10'-7" DINING 9'-11" x 12'-8"

























STANDARD CATHEDRAL

### Multi Section Floor Plans





























### BC2766-101-C-1









### Meet the Iconic Team

The making of your dream home is much more than just choosing a floor plan, home style, upgrades and colours. It is the most important investment into life's daily pleasures, family togetherness, shelter and security. Iconic Island Dwellings is equipped to help you craft your future home to meet these important needs without annoying sales pressure, all while minimizing the stresses of the new home creation process. Our vast choices of plans, styles and options make crafting your new home a sati