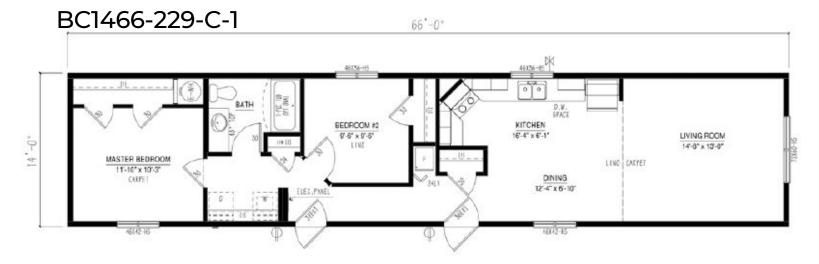

### Our Designs & Floor Plans

Our Design & Sales Team will work with you to create your Dream Home! We offer over 100 unique floor plans to suit your style and needs. These floor plans range from single wide, double wide, and two-story options, and range in number of bedrooms and bathrooms featured. Our homes can be customized to suit your preferences in flooring, paint colour, counter tops and cabinets, exterior siding colour and much more. We can also alter any floor plan to move walls, add windows and doors or delete bathrooms – the possibilities are endless!