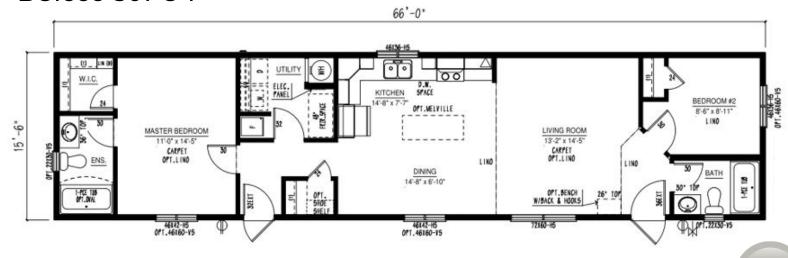

ur keys
- You're a new homeowner
- Move in and enjoy
- •Service & 20-year warranty begins
- Service walk-through



### Our Designs & Floor Plans

Our Design & Sales Team will work with you to create your Dream Home! We offer over 100 unique floor plans to suit your style and needs. These floor plans range from single wide, double wide, and two-story options, and range in number of bedrooms and bathrooms featured. Our homes can be customized to suit your preferences in flooring, paint colour, counter tops and cabinets, exterior siding colour and much more. We can also alter any floor plan to move walls, add windows and doors or delete bathrooms – the possibilities are endless!

# **Show Home Skyview**





















PATIO DOOR

Iconic





#### BC1664-306-C-1



#### BC1666-301-C-1



conic

#### BC1666-303-C-1



#### BC1666-304-C-1



### BC1666-305-C-1











### Multi Section Floor Plans

### **Show Home Silverwater**

50' OPT. PATIO 9000 UTILITY KITCHEN 11'-10" x 10'-7" DINING 9'-11" x 12'-8"

























STANDARD CATHEDRAL

### Multi Section Floor Plans





























### BC2766-101-C-1









### Meet the Iconic Team

The making of your dream home is much more than just choosing a floor plan, home style, upgrades and colours. It is the most important investment into life's daily pleasures, family togetherness, shelter and security. Iconic Island Dwellings is equipped to help you craft your future home to meet these important needs without annoying sales pressure, all while minimizing the stresses of the new home creation process.