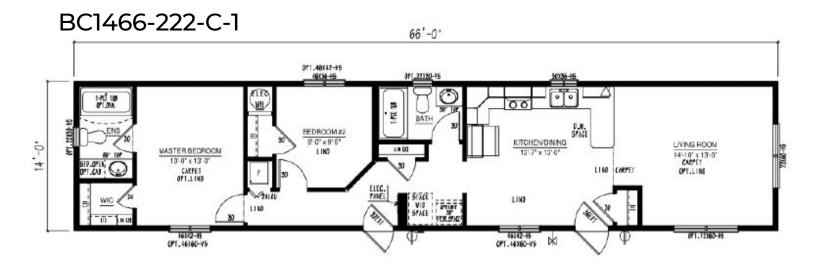

### Our Designs & Floor Plans

Our Design & Sales Team will work with you to create your Dream Home! We offer over 100 unique floor plans to suit your style and needs. These floor plans range from single wide, double wide, and two-story options, and range in number of bedrooms and bathrooms featured. Our homes can be customized to suit your preferences in flooring, paint colour, counter tops and cabinets, exterior siding colour and much more. We can also alter any floor plan to move walls, add windows and doors or delete bathrooms – the possibilities are endless!

### Multi Section Floor Plans