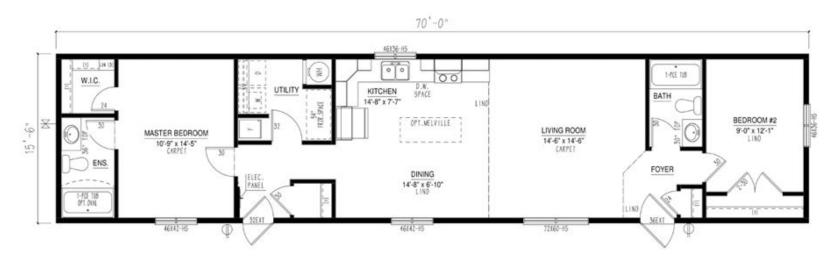

## Iconic Island Dwellings Model # BC1670-100-C-1

FRONT ELEVATION

**Example of Exterior Elevation** 

- 1120 Sqft
- 2 Bedroom
- 2 Bathroom

250-871-7766 | Iconicid.ca | Courtenay Vancouver Island 2023