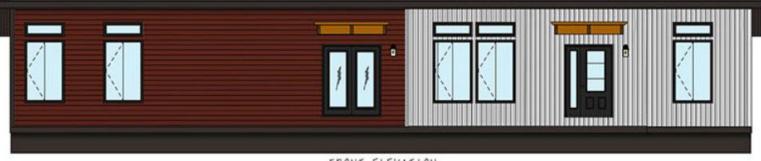

## Iconic Island Dwellings Model # BC1670-100-C-1

FRONT ELEVATION

**Example of Exterior Elevation** 

- 1120 Sqft
- 2 Bedroom
- 2 Bathroom

250-871-7766 | Iconicid.ca | Courtenay Vancouver Island 2023