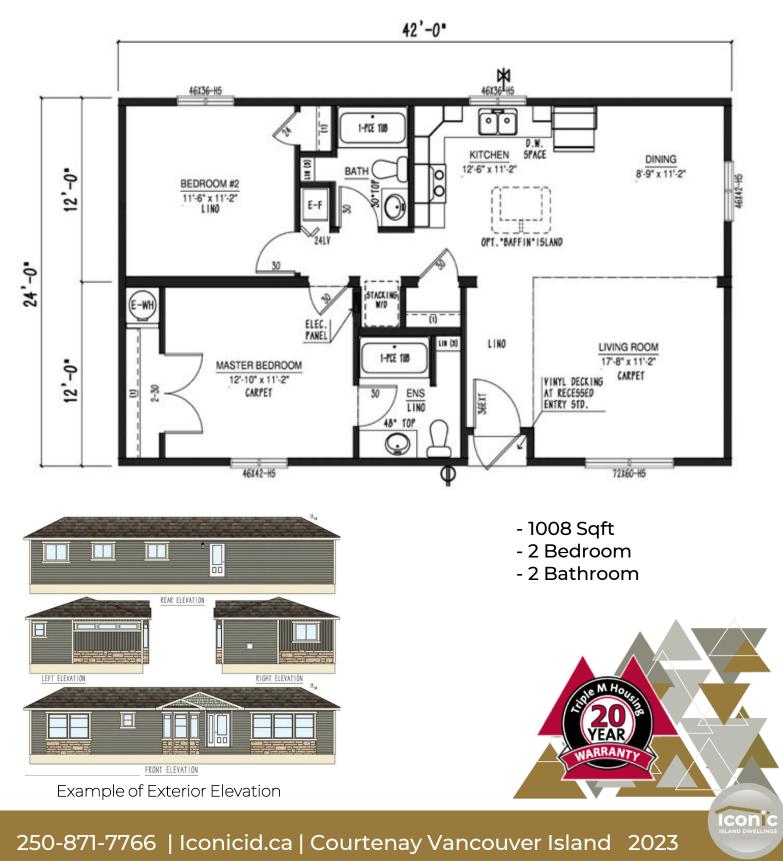

# Iconic Island Dwellings Model # BC2442-101-C-1

#### BC MERIDIAN SECTIONAL HOMES 24' WIDE (12' BOX) Built to the Residential CSA Z-240 standards