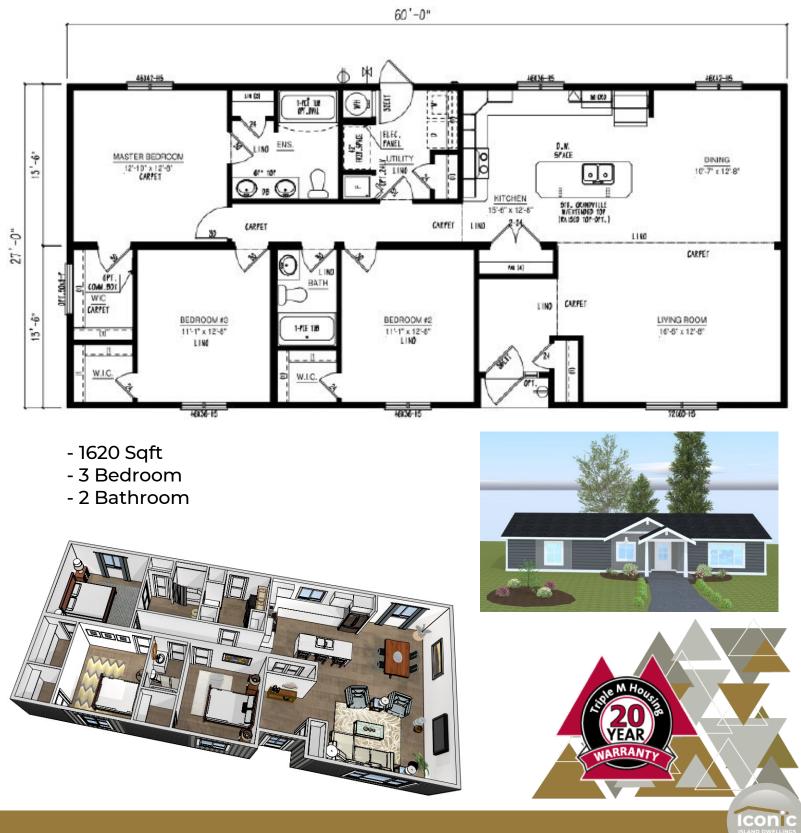

# Iconic Island Dwellings Model # BC2760-100-C-1

250-871-7766 | Iconicid.ca | Courtenay Vancouver Island 2023

# BC MERIDIAN SECTIONAL HOMES

27' WIDE (13'-6" BOX)

Built to the Residential CSA Z-240 standards