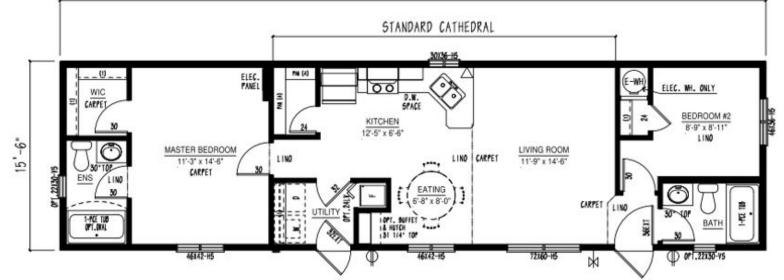

#### **Our Designs & Floor Plans**

Our Design & Sales Team will work with you to create your Dream Home! We offer over 100 unique floor plans to suit your style and needs. These floor plans range from single wide, double wide, and two-story options, and range in number of bedrooms and bathrooms featured. Our homes can be customized to suit your preferences in flooring, paint colour, counter tops and cabinets, exterior siding colour and much more. We can also alter any floor plan to move walls, add windows and doors or delete bathrooms – the possibilities are endless!

*Iconic Island Dwellings reserves the right to change standards specifications without prior notice. See sales associate for details* 

2023