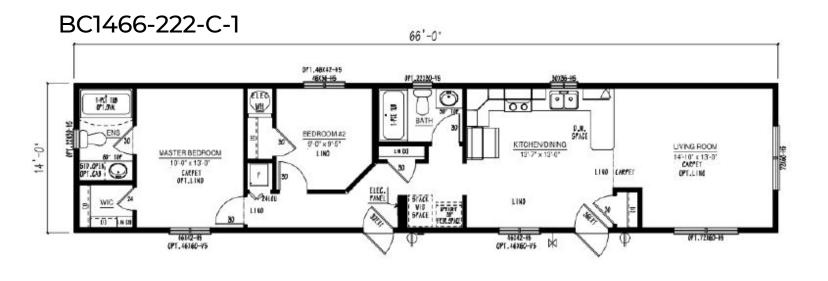

#### **Our Designs & Floor Plans**

Our Design & Sales Team will work with you to create your Dream Home! We offer over 100 unique floor plans to suit your style and needs. These floor plans range from single wide, double wide, and two-story options, and range in number of bedrooms and bathrooms featured. Our homes can be customized to suit your preferences in flooring, paint colour, counter tops and cabinets, exterior siding colour and much more. We can also alter any floor plan to move walls, add windows and doors or delete bathrooms – the possibilities are endless!

*Iconic Island Dwellings reserves the right to change standards specifications without prior notice. See sales associate for details* 

2023