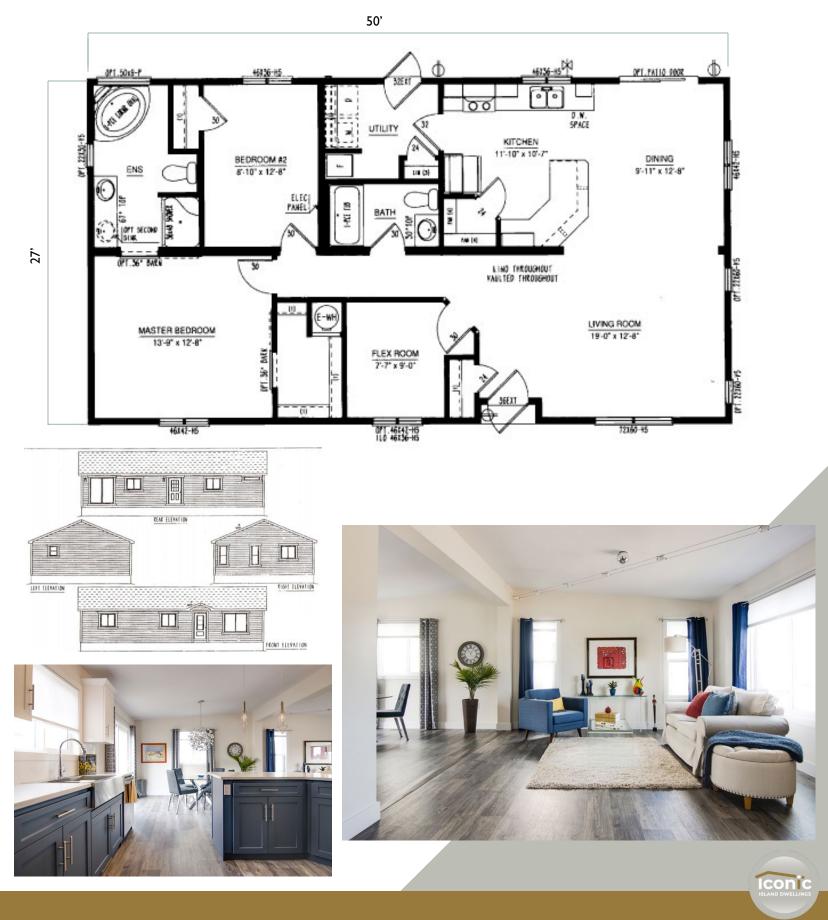

## Show Home Skyview

Iconic Island Dwellings reserves the right to change standards specifications without prior notice. See sales associate for details

2023

BC1658-101-C-1

BC1660-313-C-1

60'-0"

BC1666-301-C-1