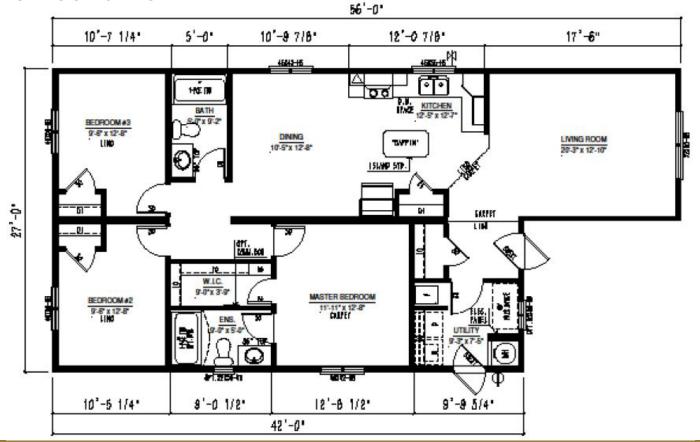

#### **Our Designs & Floor Plans**

Our Design & Sales Team will work with you to create your Dream Home! We offer over 100 unique floor plans to suit your style and needs. These floor plans range from single wide, double wide, and two-story options, and range in number of bedrooms and bathrooms featured. Our homes can be customized to suit your preferences in flooring, paint colour, counter tops and cabinets, exterior siding colour and much more. We can also alter any floor plan to move walls, add windows and doors or delete bathrooms – the possibilities are endless!

#### **Multi Section Floor Plans**