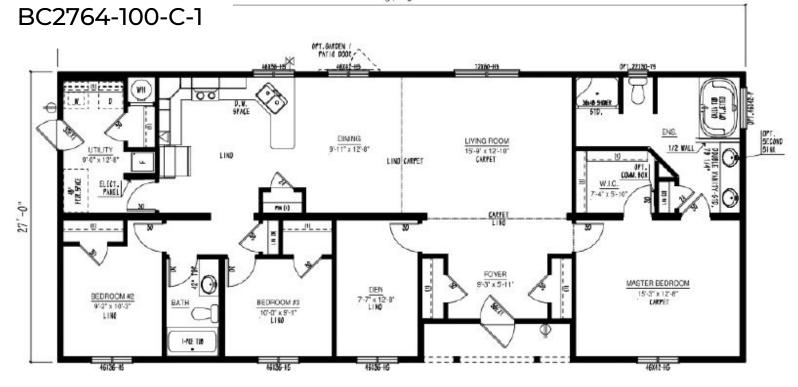

#### **Multi Section Floor Plans**

## **Multi Section Floor Plans**

Iconic

48'-0"

Iconic Island Dwellings reserves the right to change standards specifications without prior notice. See sales associate for details