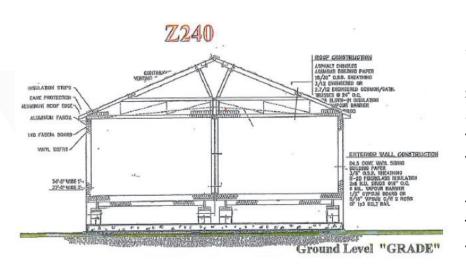

#### Construction CSA Standard Z240 – Manufactured Homes

Manufactured Homes, or those built to the CSA Standard Z240, are homes built in both sectional (meaning 2 halves) and single sectional types. Sectional homes are constructed on large metal frames and delivered to the site where they are blocked and leveled on concrete blocks from the frame to support the home. They generally sit approximately three feet above ground and would be skirted to the ground with wood or vinyl.