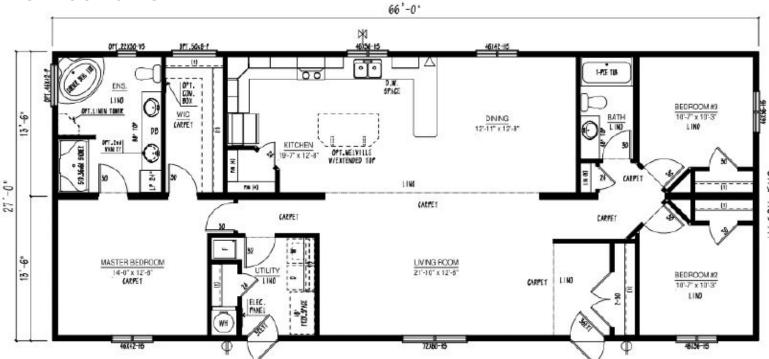

#### **Multi Section Floor Plans**

## **Multi Section Floor Plans**

Iconic

48'-0"

Iconic Island Dwellings reserves the right to change standards specifications without prior notice. See sales associate for details