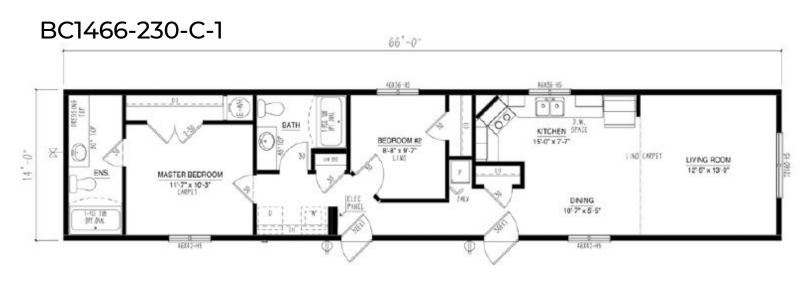

#### **Our Designs & Floor Plans**

Our Design & Sales Team will work with you to create your Dream Home! We offer over 100 unique floor plans to suit your style and needs. These floor plans range from single wide, double wide, and two-story options, and range in number of bedrooms and bathrooms featured. Our homes can be customized to suit your preferences in flooring, paint colour, counter tops and cabinets, exterior siding colour and much more. We can also alter any floor plan to move walls, add windows and doors or delete bathrooms – the possibilities are endless!

*Iconic Island Dwellings reserves the right to change standards specifications without prior notice. See sales associate for details* 

2023