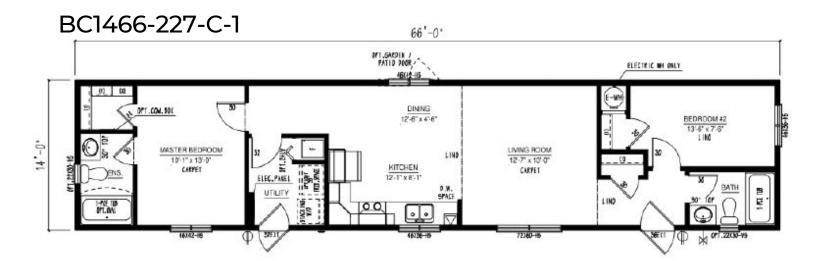

#### **Our Designs & Floor Plans**

Our Design & Sales Team will work with you to create your Dream Home! We offer over 100 unique floor plans to suit your style and needs. These floor plans range from single wide, double wide, and two-story options, and range in number of bedrooms and bathrooms featured. Our homes can be customized to suit your preferences in flooring, paint colour, counter tops and cabinets, exterior siding colour and much more. We can also alter any floor plan to move walls, add windows and doors or delete bathrooms – the possibilities are endless!

*Iconic Island Dwellings reserves the right to change standards specifications without prior notice. See sales associate for details* 

2023