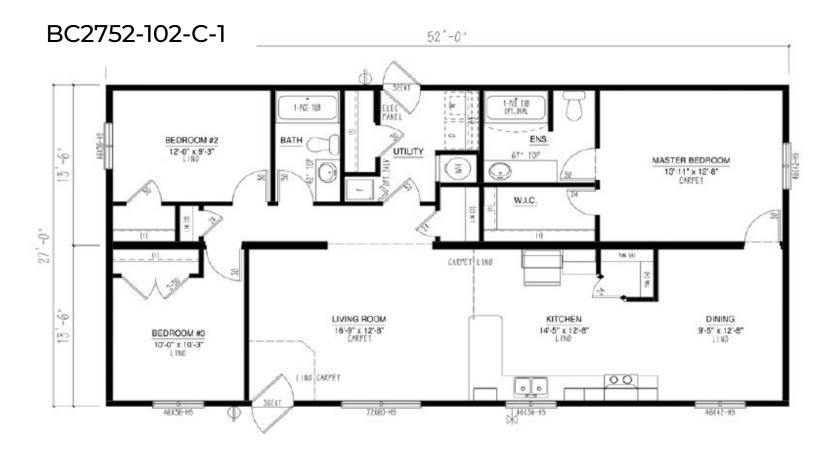

#### **Our Designs & Floor Plans**

Our Design & Sales Team will work with you to create your Dream Home! We offer over 100 unique floor plans to suit your style and needs. These floor plans range from single wide, double wide, and two-story options, and range in number of bedrooms and bathrooms featured. Our homes can be customized to suit your preferences in flooring, paint colour, counter tops and cabinets, exterior siding colour and much more. We can also alter any floor plan to move walls, add windows and doors or delete bathrooms – the possibilities are endless!

#### **Multi Section Floor Plans**