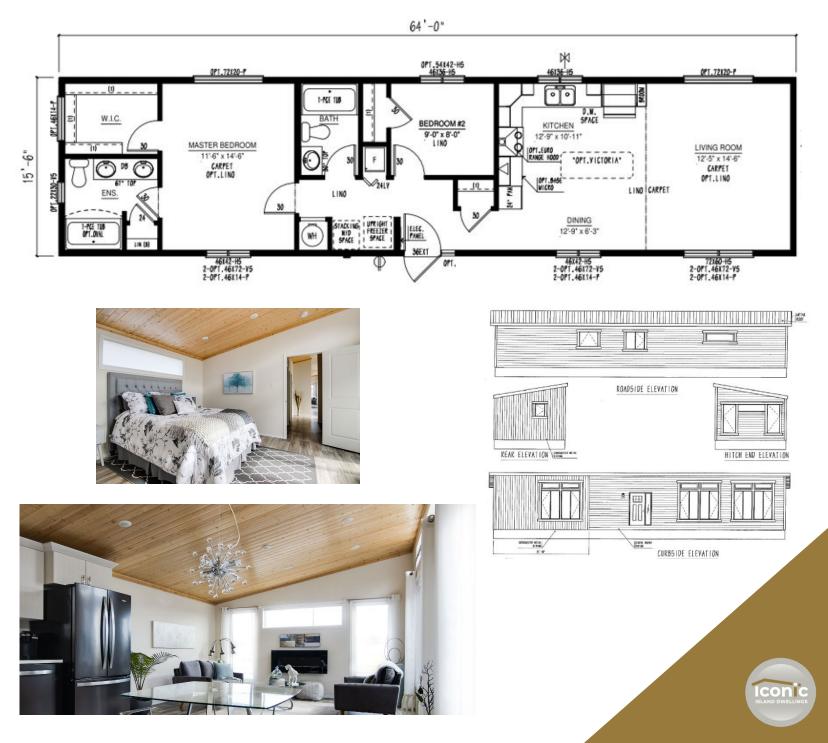

#### **Our Designs & Floor Plans**

Our Design & Sales Team will work with you to create your Dream Home! We offer over 100 unique floor plans to suit your style and needs. These floor plans range from single wide, double wide, and two-story options, and range in number of bedrooms and bathrooms featured. Our homes can be customized to suit your preferences in flooring, paint colour, counter tops and cabinets, exterior siding colour and much more. We can also alter any floor plan to move walls, add windows and doors or delete bathrooms – the possibilities are endless!

64'-0"

Iconic Island Dwellings reserves the right to change standards specifications without prior notice. See sales associate for details

BC2766-101-C-1

Iconic Island Dwellings reserves the right to change standards specifications without prior notice. See sales associate for details