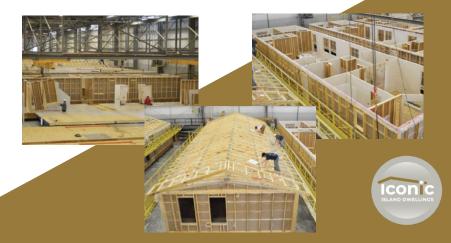

## Why Factory Built?

The number of differences traditional site-built between homes and factory-built homes have shrunk in recent years, with factory-built housing quickly meeting exceeding and the standards long viewed to be the prerogative of site builders. While factorv-built structures are constructed to the same national and provincial standards as sitebuilt homes. the exceptional quality of factory-built homes becomes strikingly apparent once you examine the home-building process. With materials and construction within performed climate-controlled facilities. bv dedicated trained professionals. and under the inspection of thirdparty agencies, our homes are not plagued by the challenges of rotating seasonal staff or inclement weather. Likewise, daily ongoing inspection and training ensures that challenges are met early and often, reducing the possibility of undiagnosed concerns.

By using automation within the factory floor, from the cuts of lumber to the raising of walls, we can ensure stability and consistency across all jobs performed. This consistency and environmental focus adds to the exceptional energy efficiency of the final home, ensuring the home saves you money. Finally, by using our one-of-a-kind Ridge Wall System, we build strength into the finished product. Through lateral bracing, double continuous headers, continuous vapour barriers, and compressed floor-to-wall-toceiling fastenings, we minimize deflection and allow for the future craning or rolling into place upon arrival. It is this strength that allows for our industry-leading 20year structural warranty.