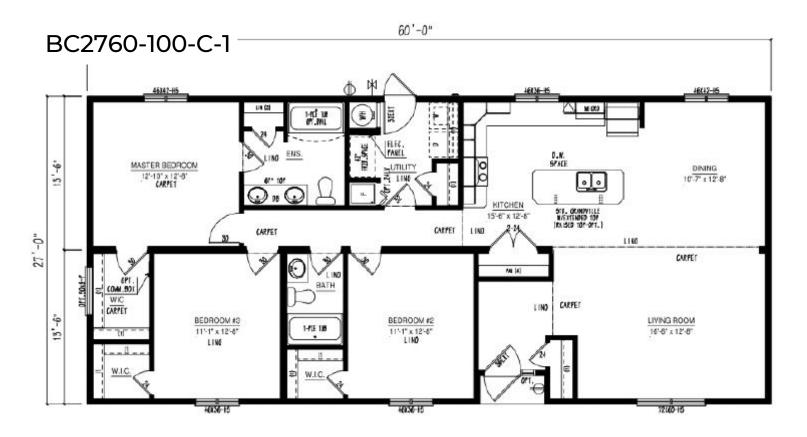

#### **Multi Section Floor Plans**

## **Multi Section Floor Plans**

Iconic

48'-0"

Iconic Island Dwellings reserves the right to change standards specifications without prior notice. See sales associate for details