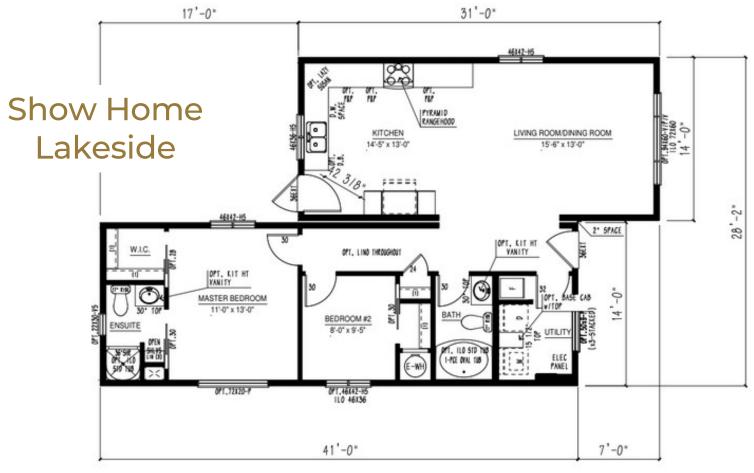

#### **Our Designs & Floor Plans**

Our Design & Sales Team will work with you to create your Dream Home! We offer over 100 unique floor plans to suit your style and needs. These floor plans range from single wide, double wide, and two-story options, and range in number of bedrooms and bathrooms featured. Our homes can be customized to suit your preferences in flooring, paint colour, counter tops and cabinets, exterior siding colour and much more. We can also alter any floor plan to move walls, add windows and doors or delete bathrooms – the possibilities are endless!