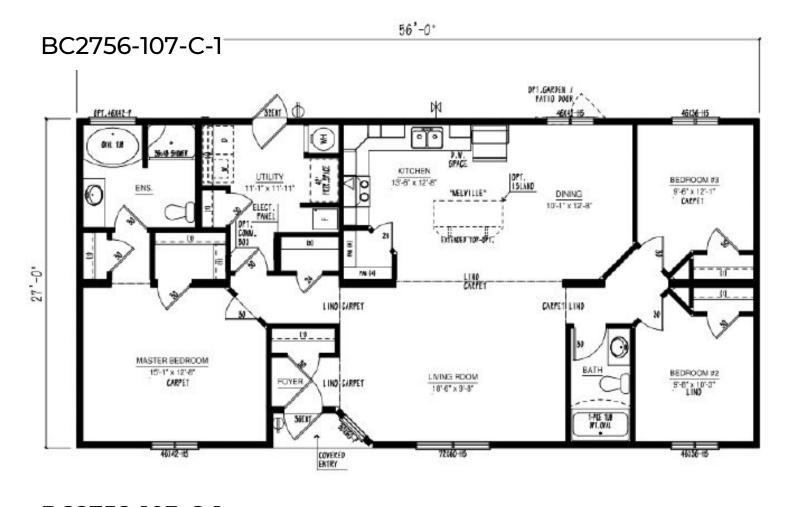

#### **Our Designs & Floor Plans**

Our Design & Sales Team will work with you to create your Dream Home! We offer over 100 unique floor plans to suit your style and needs. These floor plans range from single wide, double wide, and two-story options, and range in number of bedrooms and bathrooms featured. Our homes can be customized to suit your preferences in flooring, paint colour, counter tops and cabinets, exterior siding colour and much more. We can also alter any floor plan to move walls, add windows and doors or delete bathrooms – the possibilities are endless!

#### **Multi Section Floor Plans**

#### BC2756-104-C-1

Iconic Island Dwellings reserves the right to change standards specifications without prior notice. See sales associate for details 2023

Iconic Island Dwellings reserves the right to change standards specifications without prior notice. See sales associate for details