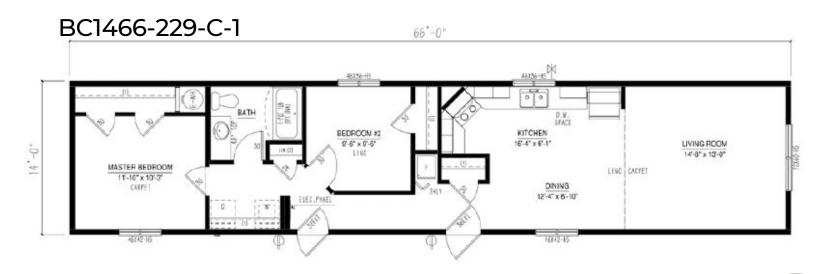

#### **Our Designs & Floor Plans**

Our Design & Sales Team will work with you to create your Dream Home! We offer over 100 unique floor plans to suit your style and needs. These floor plans range from single wide, double wide, and two-story options, and range in number of bedrooms and bathrooms featured. Our homes can be customized to suit your preferences in flooring, paint colour, counter tops and cabinets, exterior siding colour and much more. We can also alter any floor plan to move walls, add windows and doors or delete bathrooms – the possibilities are endless!

*Iconic Island Dwellings reserves the right to change standards specifications without prior notice. See sales associate for details* 

2023