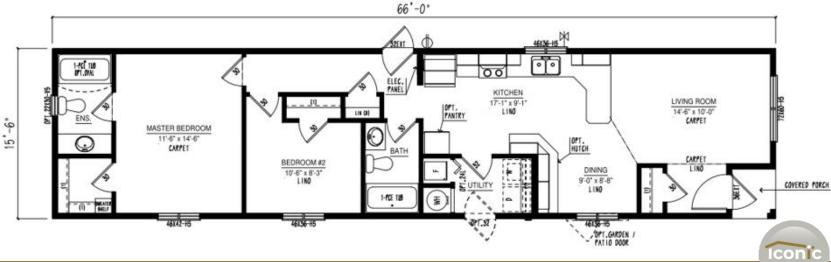

## Show Home Skyview

Iconic Island Dwellings reserves the right to change standards specifications without prior notice. See sales associate for details

2023

BC1658-101-C-1

BC1660-313-C-1

60'-0"

BC1666-301-C-1

Iconic Island Dwellings reserves the right to change standards specifications without prior notice. See sales associate for details 2023

BC1666-303-C-1

BC1666-304-C-1

BC1666-305-C-1

BC1670-100-C-1

70'-0"

Iconic Island Dwellings reserves the right to change standards specifications without prior notice. See sales associate for details 2023