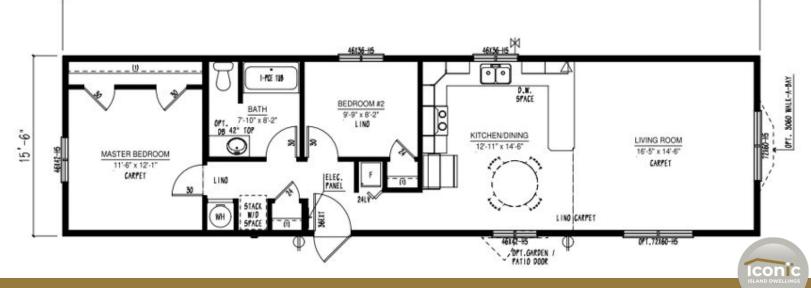

#### **Our Designs & Floor Plans**

Our Design & Sales Team will work with you to create your Dream Home! We offer over 100 unique floor plans to suit your style and needs. These floor plans range from single wide, double wide, and two-story options, and range in number of bedrooms and bathrooms featured. Our homes can be customized to suit your preferences in flooring, paint colour, counter tops and cabinets, exterior siding colour and much more. We can also alter any floor plan to move walls, add windows and doors or delete bathrooms – the possibilities are endless!

*Iconic Island Dwellings reserves the right to change standards specifications without prior notice. See sales associate for details* 

2023