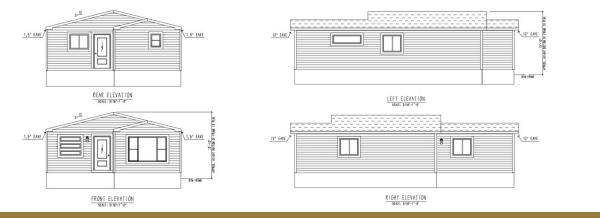

#### Construction CSA Standard Z240 – Manufactured Homes

Manufactured Homes, or those built to the CSA Standard Z240, are homes built in both sectional (meaning 2 halves) and single sectional types. Sectional homes are constructed on large metal frames and delivered to the site where they are blocked and leveled on concrete blocks from the frame to support the home. They generally sit approximately three feet above ground and would be skirted to the ground with wood or vinyl.

#### CSA Standard A277 – Modular Homes

Modular Homes, or those built to the CSA Standard A277, which is the same standard as a site-built home. Modular homes are built on wood frames, are transported on a flat deck (float), and must be craned or rolled onto a prepared crawlspace or basement, depending on the style ordered. These generally sit ground level and would not require skirting. Modular Homes can be offered in both single sections and double sections.