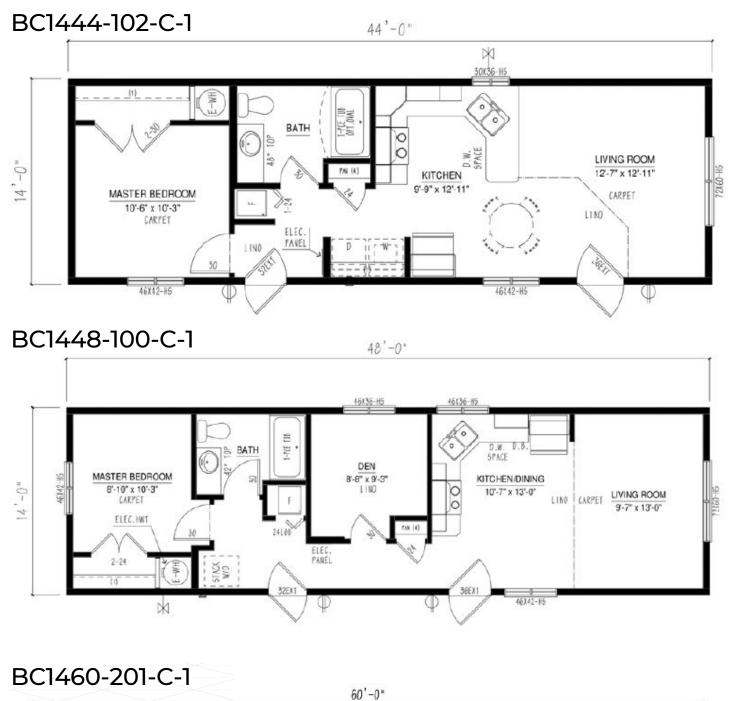

#### **Our Designs & Floor Plans**

Our Design & Sales Team will work with you to create your Dream Home! We offer over 100 unique floor plans to suit your style and needs. These floor plans range from single wide, double wide, and two-story options, and range in number of bedrooms and bathrooms featured. Our homes can be customized to suit your preferences in flooring, paint colour, counter tops and cabinets, exterior siding colour and much more. We can also alter any floor plan to move walls, add windows and doors or delete bathrooms – the possibilities are endless!

*Iconic Island Dwellings reserves the right to change standards specifications without prior notice. See sales associate for details* 

2023