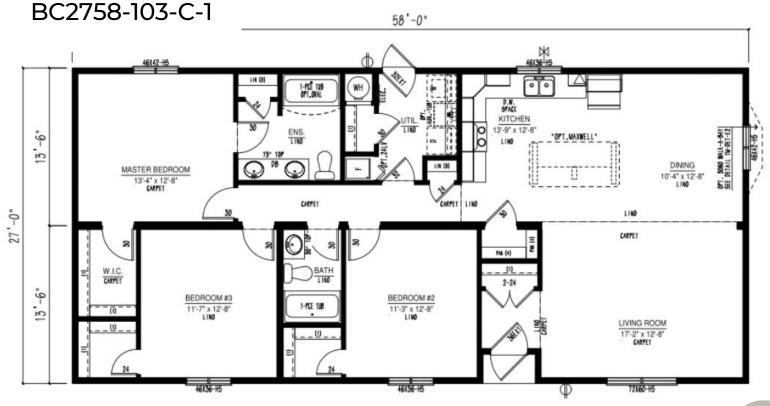

#### **Our Designs & Floor Plans**

Our Design & Sales Team will work with you to create your Dream Home! We offer over 100 unique floor plans to suit your style and needs. These floor plans range from single wide, double wide, and two-story options, and range in number of bedrooms and bathrooms featured. Our homes can be customized to suit your preferences in flooring, paint colour, counter tops and cabinets, exterior siding colour and much more. We can also alter any floor plan to move walls, add windows and doors or delete bathrooms – the possibilities are endless!

#### **Multi Section Floor Plans**