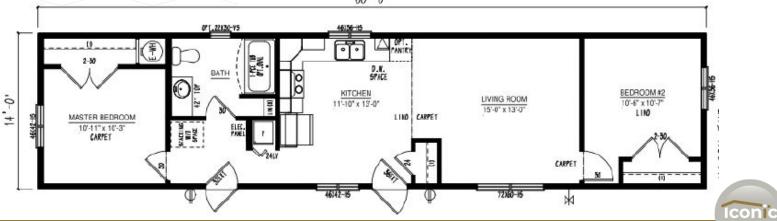

#### **Our Designs & Floor Plans**

Our Design & Sales Team will work with you to create your Dream Home! We offer over 100 unique floor plans to suit your style and needs. These floor plans range from single wide, double wide, and two-story options, and range in number of bedrooms and bathrooms featured. Our homes can be customized to suit your preferences in flooring, paint colour, counter tops and cabinets, exterior siding colour and much more. We can also alter any floor plan to move walls, add windows and doors or delete bathrooms – the possibilities are endless!

*Iconic Island Dwellings reserves the right to change standards specifications without prior notice. See sales associate for details* 

2023