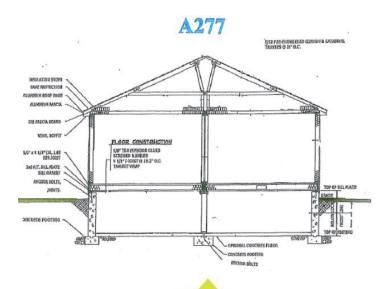

#### CSA Standard A277 – Modular Homes

Modular Homes, or those built to the CSA Standard A277, which is the same standard as a site-built home. Modular homes are built on wood frames, are transported on a flat deck (float), and must be craned or rolled onto a prepared crawlspace or basement, depending on the style ordered. These generally sit ground level and would not require skirting. Modular Homes can be offered in both single sections and double sections.