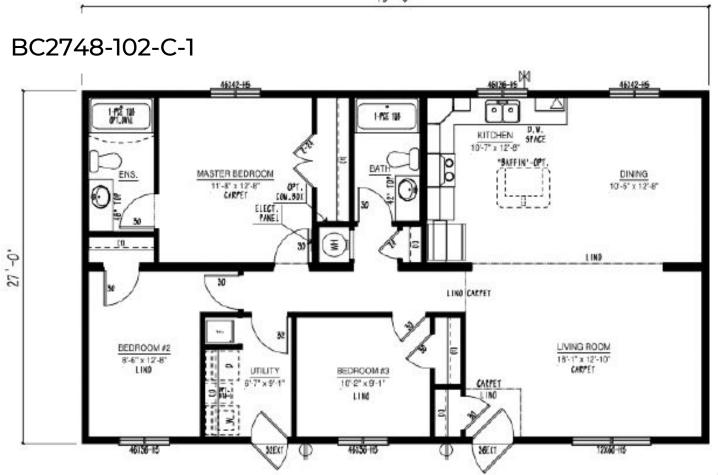

## **Multi Section Floor Plans**

Iconic

48'-0"

Iconic Island Dwellings reserves the right to change standards specifications without prior notice. See sales associate for details