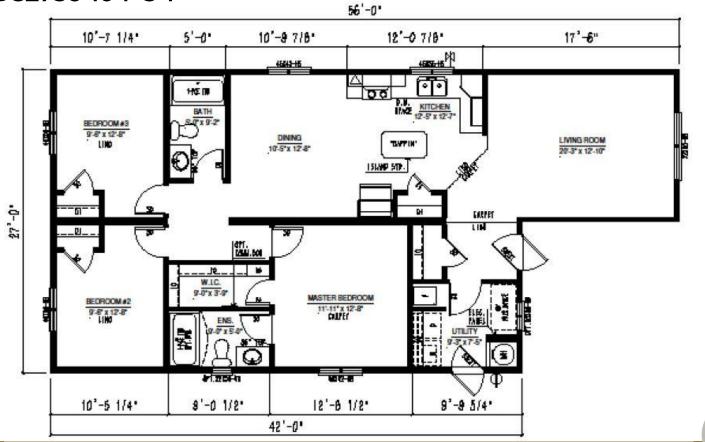

colour and much more. We can also alter any floor plan to move walls, add windows and doors or delete bathrooms – the possibilities are endless!

# **Show Home Skyview**













Iconic

CARPET

×







MASTER BEDROOM

11'-6" x 12'-1' CARPET

STACK N/D SPACE

WH



Iconic

16'-5" x 14'-6"

0F1.72160-H5

LINO CARPET

PATIO DOOR

CARPET

### BC1664-305-C-1



### BC1664-306-C-1



#### BC1666-301-C-1



#### BC1666-303-C-1



#### BC1666-304-C-1



#### BC1666-305-C-1





#### BC1670-100-C-1





### **Multi Section Floor Plans**

### **Show Home Silverwater**

50'



















BEDROOM #2

11'-8" x 7'-7

46/36-H5

LIVING ROOM

18'-4" x 11'-2"

LINO CARPET

CARPET

Iconic

MASTER BEDROOM

13'-10" x 11'-2"









### **Multi Section Floor Plans**







Iconic

2023























#### BC2766-101-C-1







With over 35 years of experience, you soon realize the making of your dream home is much more than just choosing a floor plan, home style, upgrades and colours. It is the most important investment into life's daily pleasures, family togetherness, shelter and security. Iconic Island Dwellings is equipped to help you craft your future home to meet these important needs without sales pressure, all while minimizing the stresses of the new home creation process. Our vast choices of plans, styles and options make crafting your new home a satisfying reality. An industry leading 20-year manufacturer's warranty and attention to every detail in construction, transport and final finishing, complete your journey.

### Bringing your dream home to you.





To Simply