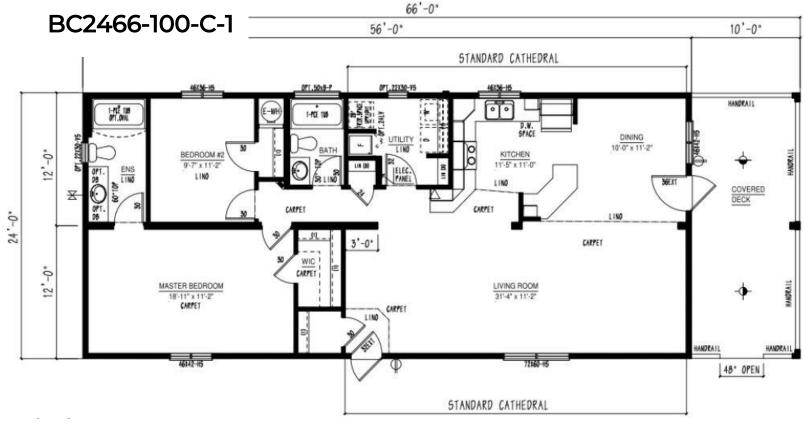

n flooring, paint colour, counter tops and cabinets, exterior siding colour and much more. We can also alter any floor plan to move walls, add windows and doors or delete bathrooms – the possibilities are endless!

# **Show Home Skyview**













Iconic

CARPET

×







MASTER BEDROOM

11'-6" x 12'-1' CARPET

STACK N/D SPACE

WH



Iconic

16'-5" x 14'-6"

0F1.72160-H5

LINO CARPET

PATIO DOOR

CARPET

### BC1664-305-C-1



### BC1664-306-C-1



#### BC1666-301-C-1



#### BC1666-303-C-1



#### BC1666-304-C-1



#### BC1666-305-C-1





#### BC1670-100-C-1





### **Multi Section Floor Plans**

### **Show Home Silverwater**

50'



















BEDROOM #2

11'-8" x 7'-7

46/36-H5

LIVING ROOM

18'-4" x 11'-2"

LINO CARPET

CARPET

Iconic

MASTER BEDROOM

13'-10" x 11'-2"









### **Multi Section Floor Plans**







Iconic

2023























#### BC2766-101-C-1







With over 35 years of experience, you soon realize the making of your dream home is much more than just choosing a floor plan, home style, upgrades and colours. It is the most important investment into life's daily pleasures, family togetherness, shelter and security. Iconic Island Dwellings is equipped to help you craft your future home to meet these important needs without sales pressure, all while minimizing the stresses of the new home creation process. Our vast choices of plans, styles and options make crafting your new home a satisfying reality. An industry leading 20-year manufacturer's warranty and attention to every detail in construction, transport and final finishing, comple