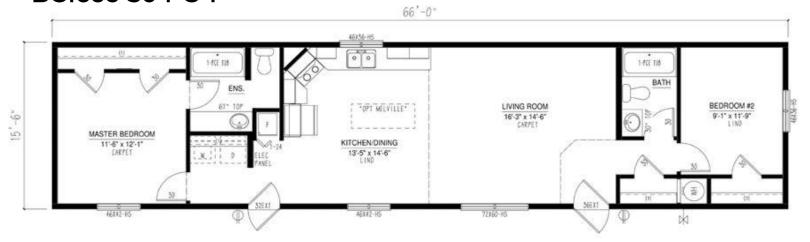

eate your Dream Home! We offer over 100 unique floor plans to suit your style and needs. These floor plans range from single wide, double wide, and two-story options, and range in number of bedrooms and bathrooms featured. Our homes can be customized to suit your preferences in flooring, paint colour, counter tops and cabinets, exterior siding colour and much more. We can also alter any floor plan to move walls, add windows and doors or delete bathrooms – the possibilities are endless!

# **Show Home Skyview**













Iconic

CARPET

×







MASTER BEDROOM

11'-6" x 12'-1' CARPET

STACK N/D SPACE

WH



Iconic

16'-5" x 14'-6"

0F1.72160-H5

LINO CARPET

PATIO DOOR

CARPET

### BC1664-305-C-1



### BC1664-306-C-1



#### BC1666-301-C-1



#### BC1666-303-C-1



#### BC1666-304-C-1



#### BC1666-305-C-1





#### BC1670-100-C-1





### **Multi Section Floor Plans**

### **Show Home Silverwater**

50'



















BEDROOM #2

11'-8" x 7'-7

46/36-H5

LIVING ROOM

18'-4" x 11'-2"

LINO CARPET

CARPET

Iconic

MASTER BEDROOM

13'-10" x 11'-2"









### **Multi Section Floor Plans**







Iconic

2023























#### BC2766-101-C-1







With over 35 years of experience, you soon realize the making of your dream home is much more than just choosing a floor plan, home style, upgrades and colours. It is the most important investment into life's daily pleasures, family togetherness, shelter and security. Iconic Island Dwellings is equipped to help you craft your future home to meet these important needs without sales pressure, all while minimizing th