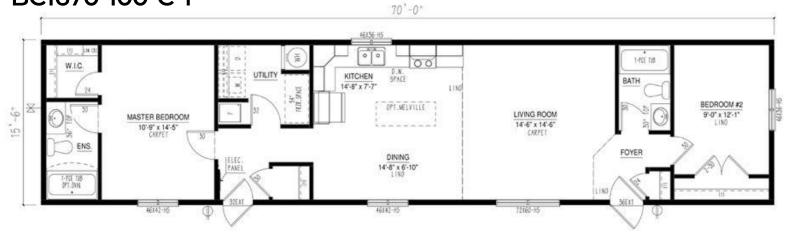

loor plans to suit your style and needs. These floor plans range from single wide, double wide, and two-story options, and range in number of bedrooms and bathrooms featured. Our homes can be customized to suit your preferences in flooring, paint colour, counter tops and cabinets, exterior siding colour and much more. We can also alter any floor plan to move walls, add windows and doors or delete bathrooms – the possibilities are endless!

# **Show Home Skyview**













Iconic

CARPET

×







MASTER BEDROOM

11'-6" x 12'-1' CARPET

STACK N/D SPACE

WH



Iconic

16'-5" x 14'-6"

0F1.72160-H5

LINO CARPET

PATIO DOOR

CARPET

### BC1664-305-C-1



### BC1664-306-C-1



#### BC1666-301-C-1



#### BC1666-303-C-1



#### BC1666-304-C-1



#### BC1666-305-C-1





#### BC1670-100-C-1





### **Multi Section Floor Plans**

### **Show Home Silverwater**

50'



















BEDROOM #2

11'-8" x 7'-7

46/36-H5

LIVING ROOM

18'-4" x 11'-2"

LINO CARPET

CARPET

Iconic

MASTER BEDROOM

13'-10" x 11'-2"









### **Multi Section Floor Plans**







Iconic

2023























#### BC2766-101-C-1







With over 35 years of experience, you soon realize the making of your dream home is much more than just choosing a floor plan, home style, upgrades and colours. It is the most important investment into life's daily pleasures, family togetherness, shelter and security. Iconic Island Dwellings is equipped to help you craft your future home to meet these important needs without sales pressure, all while minimizing the stresses of the new home creation process. Our