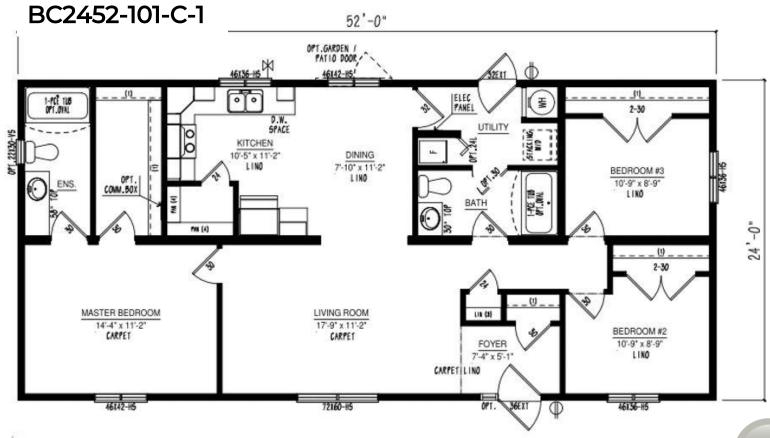

es in flooring, paint colour, counter tops and cabinets, exterior siding colour and much more. We can also alter any floor plan to move walls, add windows and doors or delete bathrooms – the possibilities are endless!

# **Show Home Skyview**













Iconic

CARPET

×







MASTER BEDROOM

11'-6" x 12'-1' CARPET

STACK N/D SPACE

WH



Iconic

16'-5" x 14'-6"

0F1.72160-H5

LINO CARPET

PATIO DOOR

CARPET

### BC1664-305-C-1



### BC1664-306-C-1



#### BC1666-301-C-1



#### BC1666-303-C-1



#### BC1666-304-C-1



#### BC1666-305-C-1





#### BC1670-100-C-1





### **Multi Section Floor Plans**

### **Show Home Silverwater**

50'



















BEDROOM #2

11'-8" x 7'-7

46/36-H5

LIVING ROOM

18'-4" x 11'-2"

LINO CARPET

CARPET

Iconic

MASTER BEDROOM

13'-10" x 11'-2"









### **Multi Section Floor Plans**







Iconic

2023























#### BC2766-101-C-1







With over 35 years of experience, you soon realize the making of your dream home is much more than just choosing a floor plan, home style, upgrades and colours. It is the most important investment into life's daily pleasures, family togetherness, shelter and security. Iconic Island Dwellings is equipped to help you craft your future home to meet these important needs without sales pressure, all while minimizing the stresses of the new home creation process. Our vast choices of plans, styles and options make crafting your new home a satisfying reality. An industry leading 20-year manufacturer's warranty and attention to every detail in construction, transport and final finishing, co