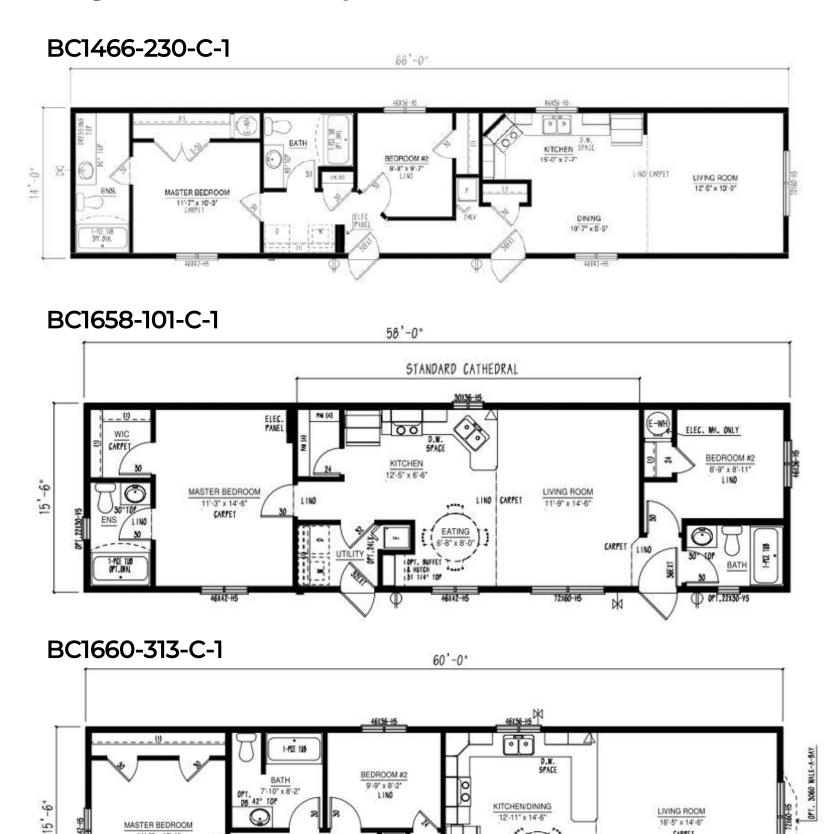

### **Our Designs & Floor Plans**

Our Design & Sales Team will work with you to create your Dream Home! We offer over 100 unique floor plans to suit your style and needs. These floor plans range from single wide, double wide, and two-story options, and range in number of bedrooms and bathrooms featured. Our homes can be customized to suit your preferences in flooring, paint colour, counter tops and cabinets, exterior siding colour and much more. We can also alter any floor plan to move walls, add windows and doors or delete bathrooms – the possibilities are endless!