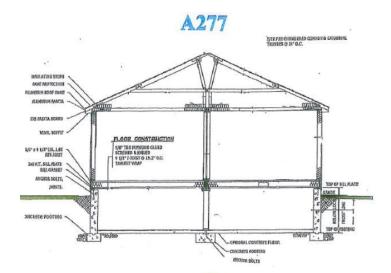

#### CSA Standard A277 - Modular Homes

Modular Homes, or those built to the CSA Standard A277, which is the same standard as a site-built home. Modular homes are built on wood frames, are transported on a flat deck (float), and must be craned or rolled onto a prepared crawlspace or basement, depending on the style ordered. These generally sit ground level and would not require skirting. Modular Homes can be offered in both single sections and double sections.