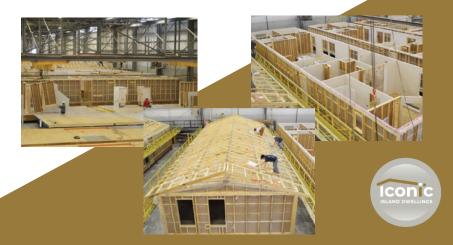

### Why Factory Built?

The number of differences traditional site-built between homes and factory-built homes have shrunk in recent years, with factory-built housing quickly meeting exceeding and the standards long viewed to be the prerogative of site builders. While factory-built structures constructed to the same national and provincial standards as sitebuilt homes. the exceptional quality of factory-built homes becomes strikingly apparent once you examine the home-building materials process. With and construction within performed climate-controlled facilities. professionals. dedicated trained and under the inspection of thirdparty agencies, our homes are not plagued by the challenges of rotating seasonal staff or inclement weather. Likewise, daily ongoing inspection and training ensures that challenges are met early and often, reducing the possibility of undiagnosed concerns.

By using automation within the factory floor, from the cuts of lumber to the raising of walls, we can ensure stability and consistency across all jobs performed. This consistency and environmental focus adds to the exceptional energy efficiency of the final home, ensuring the home saves you money. Finally, by using our one-of-a-kind Ridge Wall System, we build strength into the finished product. Through lateral double bracing, continuous headers, continuous vapour barriers, and compressed floor-to-wall-toceiling fastenings, we minimize deflection and allow for the future craning or rolling into place upon arrival. It is this strength that allows for our industry-leading 20year structural warranty.