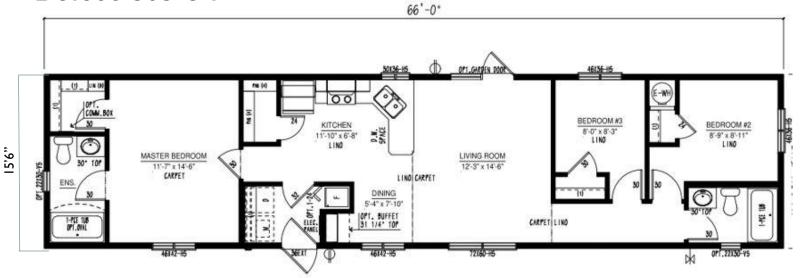

ill work with you to create your Dream Home! We offer over 100 unique floor plans to suit your style and needs. These floor plans range from single wide, double wide, and two-story options, and range in number of bedrooms and bathrooms featured. Our homes can be customized to suit your preferences in flooring, paint colour, counter tops and cabinets, exterior siding colour and much more. We can also alter any floor plan to move walls, add windows and doors or delete bathrooms – the possibilities are endless!

# **Show Home Skyview**













Iconic

CARPET

×







MASTER BEDROOM

11'-6" x 12'-1' CARPET

STACK N/D SPACE

WH



Iconic

16'-5" x 14'-6"

0F1.72160-H5

LINO CARPET

PATIO DOOR

CARPET

### BC1664-305-C-1



### BC1664-306-C-1



#### BC1666-301-C-1



#### BC1666-303-C-1



#### BC1666-304-C-1



#### BC1666-305-C-1





#### BC1670-100-C-1





### **Multi Section Floor Plans**

### **Show Home Silverwater**

50'



















BEDROOM #2

11'-8" x 7'-7

46/36-H5

LIVING ROOM

18'-4" x 11'-2"

LINO CARPET

CARPET

Iconic

MASTER BEDROOM

13'-10" x 11'-2"









### **Multi Section Floor Plans**







Iconic

2023























#### BC2766-101-C-1







With over 35 years of experience, you soon realize the making of your dream home is much more than just choosing a floor plan, home style, upgrades and colours. It is the most important investment into life's daily pleasures, family togetherness, shelter and security. Iconic Island Dwellings is equipped to help you craft your future home to meet these important needs without sales pressure,