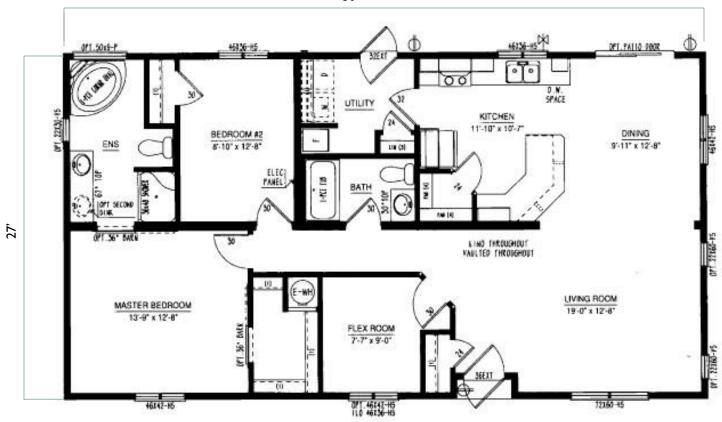

e wide, double wide, and two-story options, and range in number of bedrooms and bathrooms featured. Our homes can be customized to suit your preferences in flooring, paint colour, counter tops and cabinets, exterior siding colour and much more. We can also alter any floor plan to move walls, add windows and doors or delete bathrooms – the possibilities are endless!

# **Show Home Skyview**













Iconic

CARPET

×







MASTER BEDROOM

11'-6" x 12'-1' CARPET

STACK N/D SPACE

WH



Iconic

16'-5" x 14'-6"

0F1.72160-H5

LINO CARPET

PATIO DOOR

CARPET

### BC1664-305-C-1



### BC1664-306-C-1



#### BC1666-301-C-1



#### BC1666-303-C-1



#### BC1666-304-C-1



#### BC1666-305-C-1





#### BC1670-100-C-1





### **Multi Section Floor Plans**

### **Show Home Silverwater**

50'



















BEDROOM #2

11'-8" x 7'-7

46/36-H5

LIVING ROOM

18'-4" x 11'-2"

LINO CARPET

CARPET

Iconic

MASTER BEDROOM

13'-10" x 11'-2"









### **Multi Section Floor Plans**







Iconic

2023























#### BC2766-101-C-1







With over 35 years of experience, you soon realize the making of your dream home is much more than just choosing a floor plan, home style, upgrades and colours. It is the most important investment into life's daily pleasures, family togetherness, shelter and security. Iconic Island Dwellings is equipped to help you craft your future home to meet these important needs without sales pressure, all while minimizing the stresses of the new home creation process. Our vast choices of plans, styles and options make crafting your new home a sa