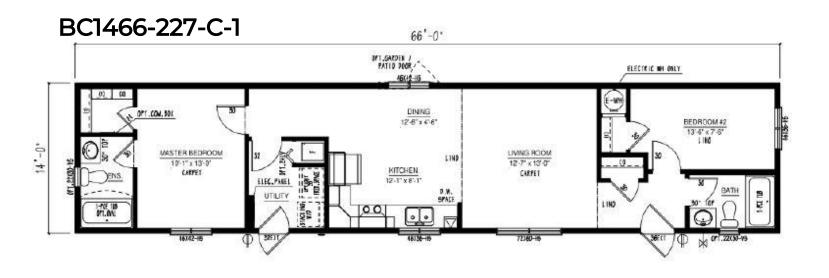

### **Our Designs & Floor Plans**

Our Design & Sales Team will work with you to create your Dream Home! We offer over 100 unique floor plans to suit your style and needs. These floor plans range from single wide, double wide, and two-story options, and range in number of bedrooms and bathrooms featured. Our homes can be customized to suit your preferences in flooring, paint colour, counter tops and cabinets, exterior siding colour and much more. We can also alter any floor plan to move walls, add windows and doors or delete bathrooms – the possibilities are endless!