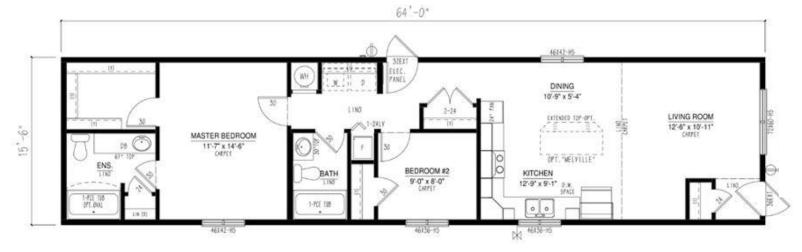

gns & Floor Plans**

Our Design & Sales Team will work with you to create your Dream Home! We offer over 100 unique floor plans to suit your style and needs. These floor plans range from single wide, double wide, and two-story options, and range in number of bedrooms and bathrooms featured. Our homes can be customized to suit your preferences in flooring, paint colour, counter tops and cabinets, exterior siding colour and much more. We can also alter any floor plan to move walls, add windows and doors or delete bathrooms – the possibilities are endless!

# **Show Home Skyview**













Iconic

CARPET

×







MASTER BEDROOM

11'-6" x 12'-1' CARPET

STACK N/D SPACE

WH



Iconic

16'-5" x 14'-6"

0F1.72160-H5

LINO CARPET

PATIO DOOR

CARPET

### BC1664-305-C-1



### BC1664-306-C-1



#### BC1666-301-C-1



#### BC1666-303-C-1



#### BC1666-304-C-1



#### BC1666-305-C-1





#### BC1670-100-C-1





### **Multi Section Floor Plans**

### **Show Home Silverwater**

50'



















BEDROOM #2

11'-8" x 7'-7

46/36-H5

LIVING ROOM

18'-4" x 11'-2"

LINO CARPET

CARPET

Iconic

MASTER BEDROOM

13'-10" x 11'-2"









### **Multi Section Floor Plans**







Iconic

2023























#### BC2766-101-C-1







With over 35 years of experience, you soon realize the making of your dream home is much more than just choosing a floor plan, home style, upgrades and colours. It is the most important investment into life's daily pleasures, family togetherness, shelter and security. Iconic Island Dwellings is equipped to help you craft your future home to meet