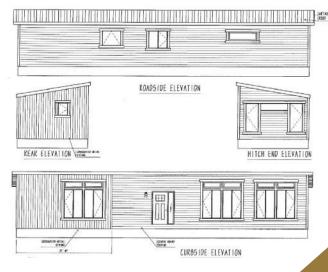

### Why Factory Built?

The number of differences traditional site-built between homes and factory-built homes have shrunk in recent years, with factory-built housing quickly meeting exceeding and the standards long viewed to be the prerogative of site builders. While factory-built structures constructed to the same national and provincial standards as sitebuilt homes. the exceptional quality of factory-built homes becomes strikingly apparent once you examine the home-building materials process. With and construction within performed climate-controlled facilities. professionals. dedicated trained and under the inspection of thirdparty agencies, our homes are not plagued by the challenges of rotating seasonal staff or inclement weather. Likewise, daily ongoing inspection and training ensures that challenges are met early and often, reducing the possibility of undiagnosed concerns.

By using automation within the factory floor, from the cuts of lumber to the raising of walls, we can ensure stability and consistency across all jobs performed. This consistency and environmental focus adds to the exceptional energy efficiency of the final home, ensuring the home saves you money. Finally, by using our one-of-a-kind Ridge Wall System, we build strength into the finished product. Through lateral double bracing, continuous headers, continuous vapour barriers, and compressed floor-to-wall-toceiling fastenings, we minimize deflection and allow for the future craning or rolling into place upon arrival. It is this strength that allows for our industry-leading 20year structural warranty.