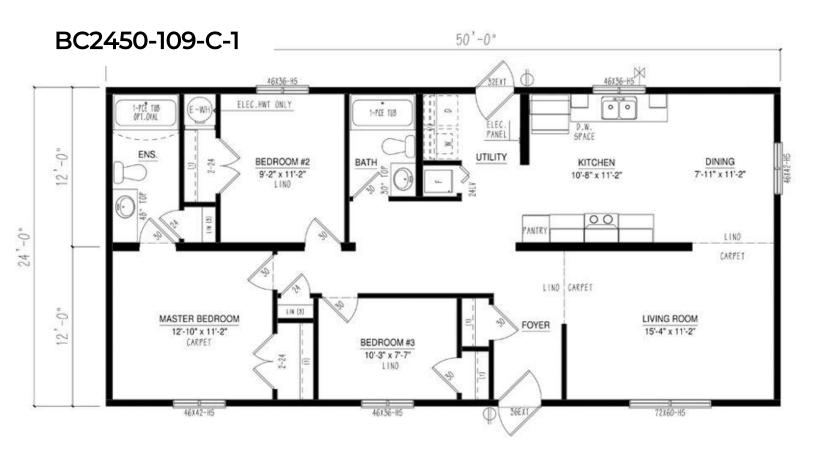

nces in flooring, paint colour, counter tops and cabinets, exterior siding colour and much more. We can also alter any floor plan to move walls, add windows and doors or delete bathrooms – the possibilities are endless!

# **Show Home Skyview**













Iconic

CARPET

×







MASTER BEDROOM

11'-6" x 12'-1' CARPET

STACK N/D SPACE

WH



Iconic

16'-5" x 14'-6"

0F1.72160-H5

LINO CARPET

PATIO DOOR

CARPET

### BC1664-305-C-1



### BC1664-306-C-1



#### BC1666-301-C-1



#### BC1666-303-C-1



#### BC1666-304-C-1



#### BC1666-305-C-1





#### BC1670-100-C-1





### **Multi Section Floor Plans**

### **Show Home Silverwater**

50'



















BEDROOM #2

11'-8" x 7'-7

46/36-H5

LIVING ROOM

18'-4" x 11'-2"

LINO CARPET

CARPET

Iconic

MASTER BEDROOM

13'-10" x 11'-2"









### **Multi Section Floor Plans**







Iconic

2023























#### BC2766-101-C-1







With over 35 years of experience, you soon realize the making of your dream home is much more than just choosing a floor plan, home style, upgrades and colours. It is the most important investment into life's daily pleasures, family togetherness, shelter and security. Iconic Island Dwellings is equipped to help you craft your future home to meet these important needs without sales pressure, all while minimizing the stresses of the new home creation process. Our vast choices of plans, styles and options make crafting your new home a satisfying reality. An industry leading 20-year manufacturer's warranty and attention to every detail in construction, transport and final finishing,