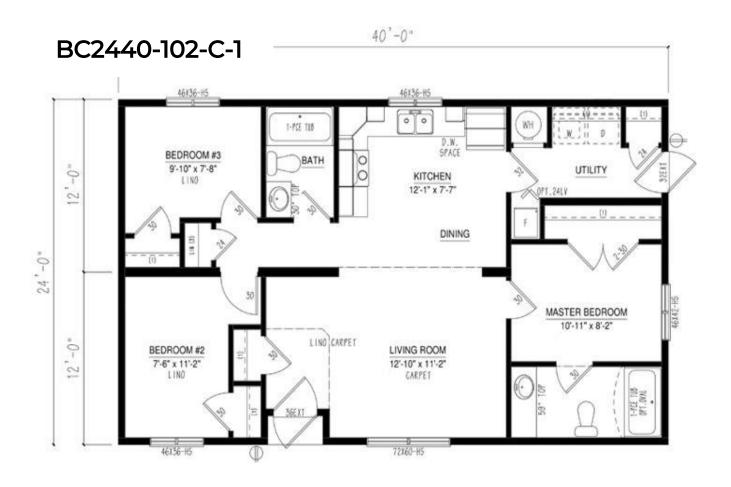

le wide, and two-story options, and range in number of bedrooms and bathrooms featured. Our homes can be customized to suit your preferences in flooring, paint colour, counter tops and cabinets, exterior siding colour and much more. We can also alter any floor plan to move walls, add windows and doors or delete bathrooms – the possibilities are endless!

# **Show Home Skyview**













Iconic

CARPET

×







MASTER BEDROOM

11'-6" x 12'-1' CARPET

STACK N/D SPACE

WH



Iconic

16'-5" x 14'-6"

0F1.72160-H5

LINO CARPET

PATIO DOOR

CARPET

### BC1664-305-C-1



### BC1664-306-C-1



#### BC1666-301-C-1



#### BC1666-303-C-1



#### BC1666-304-C-1



#### BC1666-305-C-1





#### BC1670-100-C-1





### **Multi Section Floor Plans**

### **Show Home Silverwater**

50'



















BEDROOM #2

11'-8" x 7'-7

46/36-H5

LIVING ROOM

18'-4" x 11'-2"

LINO CARPET

CARPET

Iconic

MASTER BEDROOM

13'-10" x 11'-2"









### **Multi Section Floor Plans**







Iconic

2023























#### BC2766-101-C-1







With over 35 years of experience, you soon realize the making of your dream home is much more than just choosing a floor plan, home style, upgrades and colours. It is the most important investment into life's daily pleasures, family togetherness, shelter and security. Iconic Island Dwellings is equipped to help you craft your future home to meet these important needs without sales pressure, all while minimizing the stresses of the new home creation process. Our vast choices of plans, styles and options make crafting your new home a satisfying rea