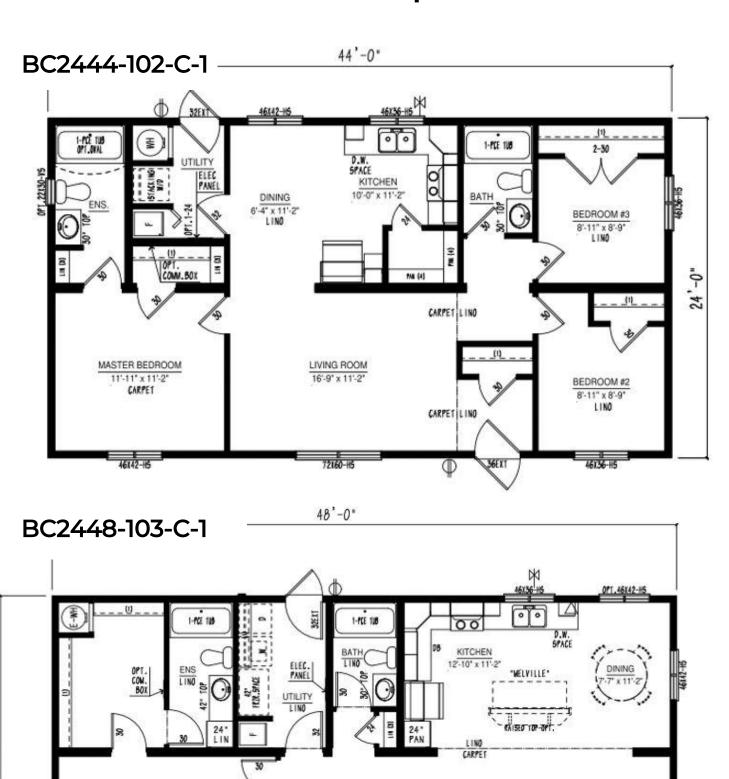

ide, and two-story options, and range in number of bedrooms and bathrooms featured. Our homes can be customized to suit your preferences in flooring, paint colour, counter tops and cabinets, exterior siding colour and much more. We can also alter any floor plan to move walls, add windows and doors or delete bathrooms – the possibilities are endless!

# **Show Home Skyview**













Iconic

CARPET

×







MASTER BEDROOM

11'-6" x 12'-1' CARPET

STACK N/D SPACE

WH



Iconic

16'-5" x 14'-6"

0F1.72160-H5

LINO CARPET

PATIO DOOR

CARPET

### BC1664-305-C-1



### BC1664-306-C-1



#### BC1666-301-C-1



#### BC1666-303-C-1



#### BC1666-304-C-1



#### BC1666-305-C-1





#### BC1670-100-C-1





### **Multi Section Floor Plans**

### **Show Home Silverwater**

50'



















BEDROOM #2

11'-8" x 7'-7

46/36-H5

LIVING ROOM

18'-4" x 11'-2"

LINO CARPET

CARPET

Iconic

MASTER BEDROOM

13'-10" x 11'-2"









### **Multi Section Floor Plans**







Iconic

2023























#### BC2766-101-C-1







With over 35 years of experience, you soon realize the making of your dream home is much more than just choosing a floor plan, home style, upgrades and colours. It is the most important investment into life's daily pleasures, family togetherness, shelter and security. Iconic Island Dwellings is equipped to help you craft your future home to meet these important needs without sales pressure, all while minimizing the stresses of the new home creation process. Our vast choices of plans, styles and options make crafting your new home a satisfying reality