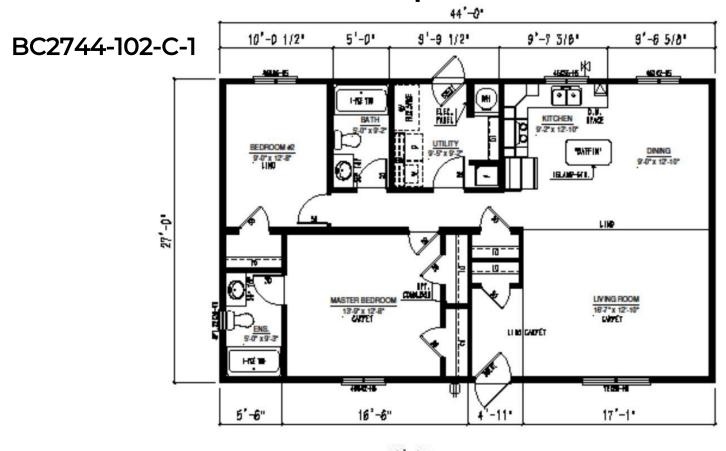

### **Our Designs & Floor Plans**

Our Design & Sales Team will work with you to create your Dream Home! We offer over 100 unique floor plans to suit your style and needs. These floor plans range from single wide, double wide, and two-story options, and range in number of bedrooms and bathrooms featured. Our homes can be customized to suit your preferences in flooring, paint colour, counter tops and cabinets, exterior siding colour and much more. We can also alter any floor plan to move walls, add windows and doors or delete bathrooms – the possibilities are endless!