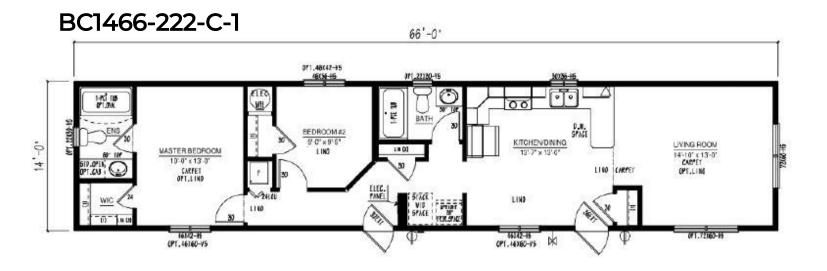

### **Our Designs & Floor Plans**

Our Design & Sales Team will work with you to create your Dream Home! We offer over 100 unique floor plans to suit your style and needs. These floor plans range from single wide, double wide, and two-story options, and range in number of bedrooms and bathrooms featured. Our homes can be customized to suit your preferences in flooring, paint colour, counter tops and cabinets, exterior siding colour and much more. We can also alter any floor plan to move walls, add windows and doors or delete bathrooms – the possibilities are endless!