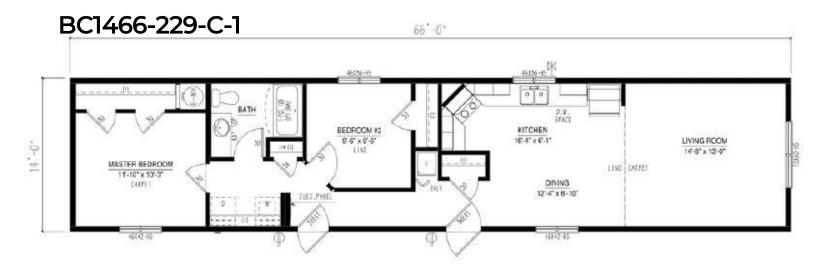

### **Our Designs & Floor Plans**

Our Design & Sales Team will work with you to create your Dream Home! We offer over 100 unique floor plans to suit your style and needs. These floor plans range from single wide, double wide, and two-story options, and range in number of bedrooms and bathrooms featured. Our homes can be customized to suit your preferences in flooring, paint colour, counter tops and cabinets, exterior siding colour and much more. We can also alter any floor plan to move walls, add windows and doors or delete bathrooms – the possibilities are endless!