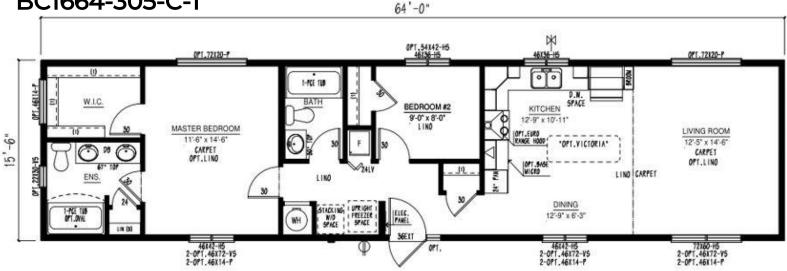

ough



### **Our Designs & Floor Plans**

Our Design & Sales Team will work with you to create your Dream Home! We offer over 100 unique floor plans to suit your style and needs. These floor plans range from single wide, double wide, and two-story options, and range in number of bedrooms and bathrooms featured. Our homes can be customized to suit your preferences in flooring, paint colour, counter tops and cabinets, exterior siding colour and much more. We can also alter any floor plan to move walls, add windows and doors or delete bathrooms – the possibilities are endless!

# **Show Home Skyview**













Iconic

CARPET

×







MASTER BEDROOM

11'-6" x 12'-1' CARPET

STACK N/D SPACE

WH



Iconic

16'-5" x 14'-6"

0F1.72160-H5

LINO CARPET

PATIO DOOR

CARPET

### BC1664-305-C-1



### BC1664-306-C-1



#### BC1666-301-C-1



#### BC1666-303-C-1



#### BC1666-304-C-1



#### BC1666-305-C-1





#### BC1670-100-C-1





### **Multi Section Floor Plans**

### **Show Home Silverwater**

50'



















BEDROOM #2

11'-8" x 7'-7

46/36-H5

LIVING ROOM

18'-4" x 11'-2"

LINO CARPET

CARPET

Iconic

MASTER BEDROOM

13'-10" x 11'-2"









### **Multi Section Floor Plans**







Iconic

2023























#### BC2766-101-C-1







With over 35 years of experience, you soon realize the making of your dream home is much more than just choosing a floor plan, home style, upgrades and colours. It is the most important investment into life's daily pleasures, family togetherness, shelter and security. Iconic Island Dwellings is equipped to help you craft you