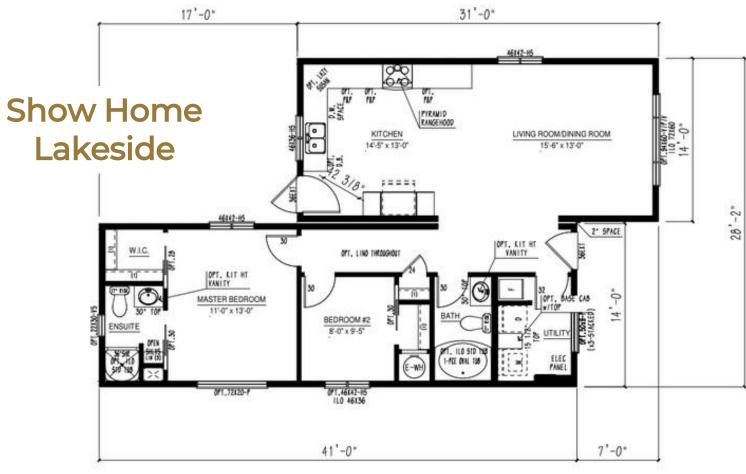

s and cabinets, exterior siding colour and much more. We can also alter any floor plan to move walls, add windows and doors or delete bathrooms – the possibilities are endless!

# **Show Home Skyview**













Iconic

CARPET

×







MASTER BEDROOM

11'-6" x 12'-1' CARPET

STACK N/D SPACE

WH



Iconic

16'-5" x 14'-6"

0F1.72160-H5

LINO CARPET

PATIO DOOR

CARPET

### BC1664-305-C-1



### BC1664-306-C-1



#### BC1666-301-C-1



#### BC1666-303-C-1



#### BC1666-304-C-1



#### BC1666-305-C-1





#### BC1670-100-C-1





### **Multi Section Floor Plans**

### **Show Home Silverwater**

50'



















BEDROOM #2

11'-8" x 7'-7

46/36-H5

LIVING ROOM

18'-4" x 11'-2"

LINO CARPET

CARPET

Iconic

MASTER BEDROOM

13'-10" x 11'-2"









### **Multi Section Floor Plans**







Iconic

2023























#### BC2766-101-C-1







With over 35 years of experience, you soon realize the making of your dream home is much more than just choosing a floor plan, home style, upgrades and colours. It is the most important investment into life's daily pleasures, family togetherness, shelter and security. Iconic Island Dwellings is equipped to help you craft your future home to meet these important needs without sales pressure, all while minimizing the stresses of the new home creation process. Our vast choices of plans, styles and options make crafting your new home a satisfying reality. An industry leading 20-year manufacturer's warranty and attention to every detail in construction, transport and final finishing, complete your journey.

### Bringing your d