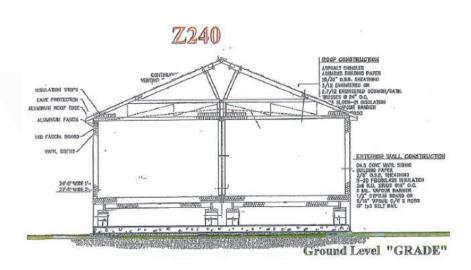

#### CSA Standard Z240 - Manufactured Homes

Manufactured Homes, or those built to the CSA Standard Z240, are homes built in both sectional (meaning 2 halves) and single sectional types. Sectional homes are constructed on large metal frames and delivered to the site where they are blocked and leveled on concrete blocks from the frame to support the home. They generally sit approximately three feet above ground and would be skirted to the ground with wood or vinyl.