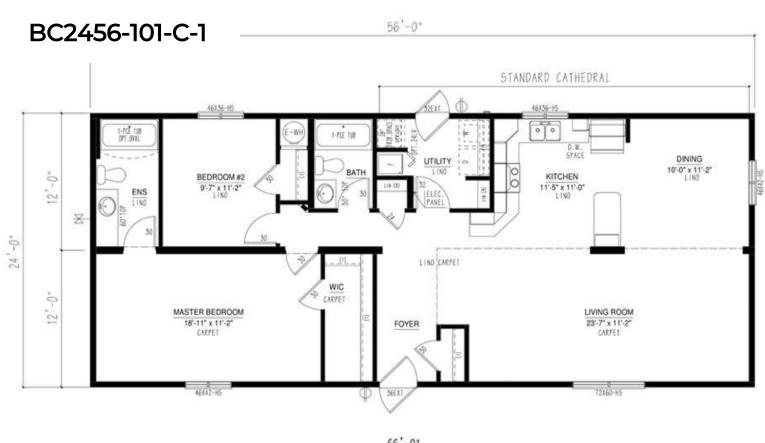

in flooring, paint colour, counter tops and cabinets, exterior siding colour and much more. We can also alter any floor plan to move walls, add windows and doors or delete bathrooms – the possibilities are endless!

# **Show Home Skyview**













Iconic

CARPET

×







MASTER BEDROOM

11'-6" x 12'-1' CARPET

STACK N/D SPACE

WH



Iconic

16'-5" x 14'-6"

0F1.72160-H5

LINO CARPET

PATIO DOOR

CARPET

### BC1664-305-C-1



### BC1664-306-C-1



#### BC1666-301-C-1



#### BC1666-303-C-1



#### BC1666-304-C-1



#### BC1666-305-C-1





#### BC1670-100-C-1





### **Multi Section Floor Plans**

### **Show Home Silverwater**

50'



















BEDROOM #2

11'-8" x 7'-7

46/36-H5

LIVING ROOM

18'-4" x 11'-2"

LINO CARPET

CARPET

Iconic

MASTER BEDROOM

13'-10" x 11'-2"









### **Multi Section Floor Plans**







Iconic

2023























#### BC2766-101-C-1







With over 35 years of experience, you soon realize the making of your dream home is much more than just choosing a floor plan, home style, upgrades and colours. It is the most important investment into life's daily pleasures, family togetherness, shelter and security. Iconic Island Dwellings is equipped to help you craft your future home to meet these important needs without sales pressure, all while minimizing the stresses of the new home creation process. Our vast choices of plans, styles and options make crafting your new home a satisfying reality. An industry leading 20-year manufacturer's warranty and attention to every detail in construction, transport and final finishing, comp