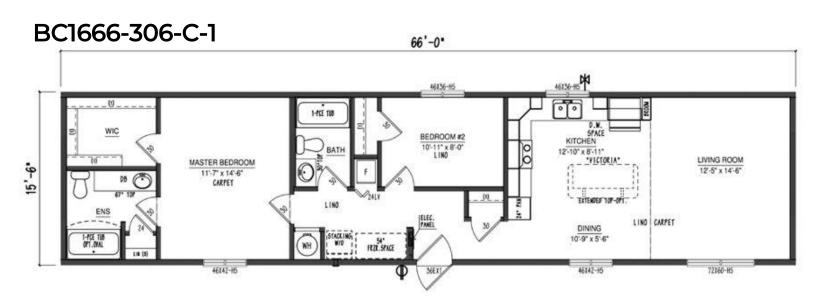

offer over 100 unique floor plans to suit your style and needs. These floor plans range from single wide, double wide, and two-story options, and range in number of bedrooms and bathrooms featured. Our homes can be customized to suit your preferences in flooring, paint colour, counter tops and cabinets, exterior siding colour and much more. We can also alter any floor plan to move walls, add windows and doors or delete bathrooms – the possibilities are endless!

# **Show Home Skyview**













Iconic

CARPET

×







MASTER BEDROOM

11'-6" x 12'-1' CARPET

STACK N/D SPACE

WH



Iconic

16'-5" x 14'-6"

0F1.72160-H5

LINO CARPET

PATIO DOOR

CARPET

### BC1664-305-C-1



### BC1664-306-C-1



#### BC1666-301-C-1



#### BC1666-303-C-1



#### BC1666-304-C-1



#### BC1666-305-C-1





#### BC1670-100-C-1





### **Multi Section Floor Plans**

### **Show Home Silverwater**

50'



















BEDROOM #2

11'-8" x 7'-7

46/36-H5

LIVING ROOM

18'-4" x 11'-2"

LINO CARPET

CARPET

Iconic

MASTER BEDROOM

13'-10" x 11'-2"









### **Multi Section Floor Plans**







Iconic

2023























#### BC2766-101-C-1







With over 35 years of experience, you soon realize the making of your dream home is much more than just choosing a floor plan, home style, upgrades and colours. It is the most important investment into life's daily pleasures, family togetherness, shelter and security. Iconic Island Dwellings is equipped to help you craft your future home to meet these important needs without sales pressure, all while minimizing the stresses of the new hom