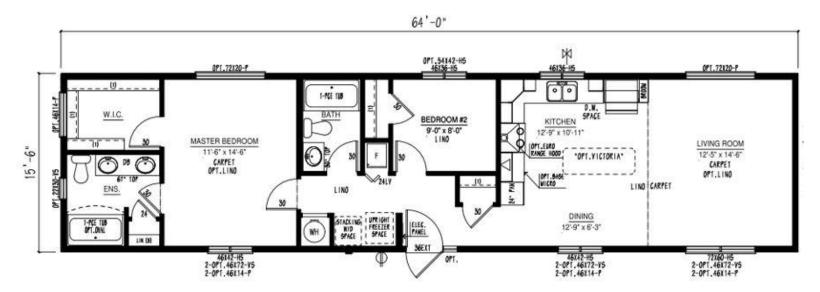

# **Show Home Skyview**

Iconic

CARPET

×

MASTER BEDROOM

11'-6" x 12'-1' CARPET

STACK N/D SPACE

WH

Iconic

16'-5" x 14'-6"

0F1.72160-H5

LINO CARPET

PATIO DOOR

CARPET