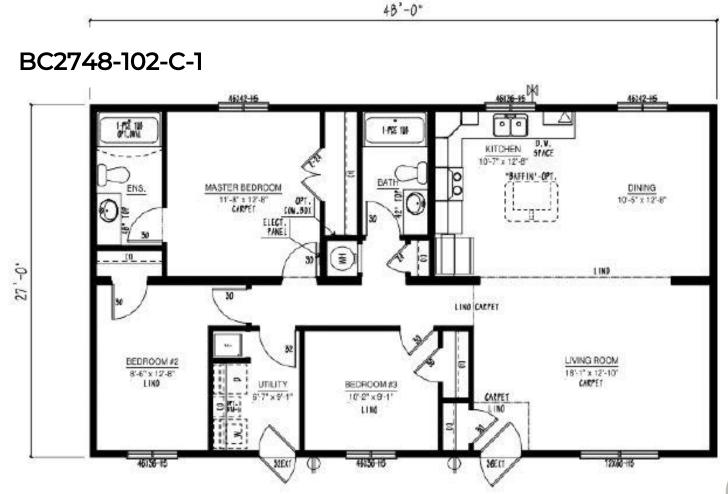

### **Our Designs & Floor Plans**

Our Design & Sales Team will work with you to create your Dream Home! We offer over 100 unique floor plans to suit your style and needs. These floor plans range from single wide, double wide, and two-story options, and range in number of bedrooms and bathrooms featured. Our homes can be customized to suit your preferences in flooring, paint colour, counter tops and cabinets, exterior siding colour and much more. We can also alter any floor plan to move walls, add windows and doors or delete bathrooms – the possibilities are endless!