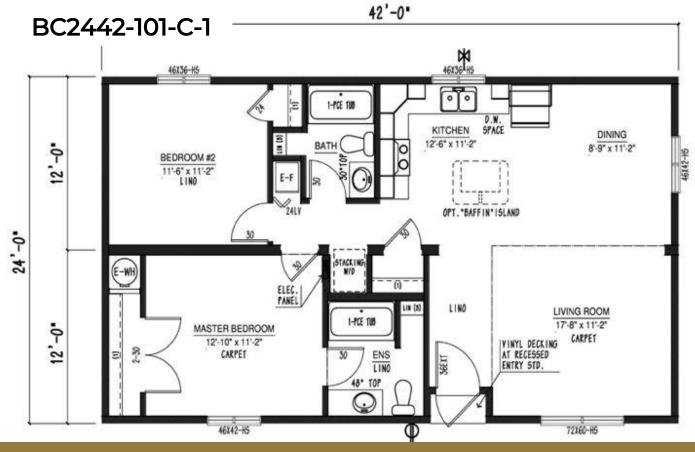

wide, and two-story options, and range in number of bedrooms and bathrooms featured. Our homes can be customized to suit your preferences in flooring, paint colour, counter tops and cabinets, exterior siding colour and much more. We can also alter any floor plan to move walls, add windows and doors or delete bathrooms – the possibilities are endless!

# **Show Home Skyview**













Iconic

CARPET

×







MASTER BEDROOM

11'-6" x 12'-1' CARPET

STACK N/D SPACE

WH



Iconic

16'-5" x 14'-6"

0F1.72160-H5

LINO CARPET

PATIO DOOR

CARPET

### BC1664-305-C-1



### BC1664-306-C-1



#### BC1666-301-C-1



#### BC1666-303-C-1



#### BC1666-304-C-1



#### BC1666-305-C-1





#### BC1670-100-C-1





### **Multi Section Floor Plans**

### **Show Home Silverwater**

50'



















BEDROOM #2

11'-8" x 7'-7

46/36-H5

LIVING ROOM

18'-4" x 11'-2"

LINO CARPET

CARPET

Iconic

MASTER BEDROOM

13'-10" x 11'-2"









### **Multi Section Floor Plans**







Iconic

2023























#### BC2766-101-C-1







With over 35 years of experience, you soon realize the making of your dream home is much more than just choosing a floor plan, home style, upgrades and colours. It is the most important investment into life's daily pleasures, family togetherness, shelter and security. Iconic Island Dwellings is equipped to help you craft your future home to meet these important needs without sales pressure, all while minimizing the stresses of the new home creation process. Our vast choices of plans, styles and options make crafting your new home a satisfying reali