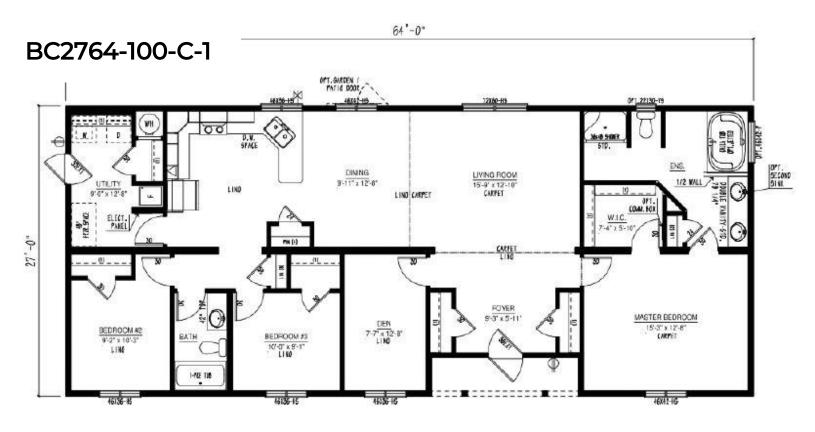

nd much more. We can also alter any floor plan to move walls, add windows and doors or delete bathrooms – the possibilities are endless!

# **Show Home Skyview**













Iconic

CARPET

×







MASTER BEDROOM

11'-6" x 12'-1' CARPET

STACK N/D SPACE

WH



Iconic

16'-5" x 14'-6"

0F1.72160-H5

LINO CARPET

PATIO DOOR

CARPET

### BC1664-305-C-1



### BC1664-306-C-1



#### BC1666-301-C-1



#### BC1666-303-C-1



#### BC1666-304-C-1



#### BC1666-305-C-1





#### BC1670-100-C-1





### **Multi Section Floor Plans**

### **Show Home Silverwater**

50'



















BEDROOM #2

11'-8" x 7'-7

46/36-H5

LIVING ROOM

18'-4" x 11'-2"

LINO CARPET

CARPET

Iconic

MASTER BEDROOM

13'-10" x 11'-2"









### **Multi Section Floor Plans**







Iconic

2023























#### BC2766-101-C-1







With over 35 years of experience, you soon realize the making of your dream home is much more than just choosing a floor plan, home style, upgrades and colours. It is the most important investment into life's daily pleasures, family togetherness, shelter and security. Iconic Island Dwellings is equipped to help you craft your future home to meet these important needs without sales pressure, all while minimizing the stresses of the new home creation process. Our vast choices of plans, styles and options make crafting your new home a satisfying reality. An industry leading 20-year manufacturer's warranty and attention to every detail in construction, transport and final finishing, complete your journey.

### Bringing your dream home to you.





To Simply Amazing