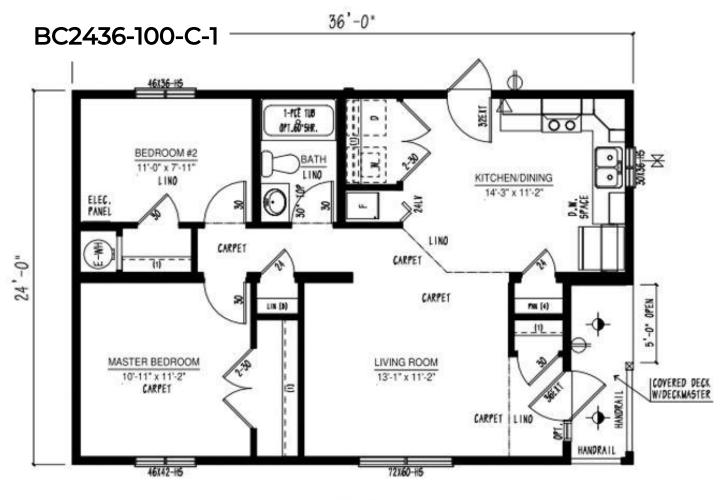

double wide, and two-story options, and range in number of bedrooms and bathrooms featured. Our homes can be customized to suit your preferences in flooring, paint colour, counter tops and cabinets, exterior siding colour and much more. We can also alter any floor plan to move walls, add windows and doors or delete bathrooms – the possibilities are endless!

# **Show Home Skyview**













Iconic

CARPET

×







MASTER BEDROOM

11'-6" x 12'-1' CARPET

STACK N/D SPACE

WH



Iconic

16'-5" x 14'-6"

0F1.72160-H5

LINO CARPET

PATIO DOOR

CARPET

### BC1664-305-C-1



### BC1664-306-C-1



#### BC1666-301-C-1



#### BC1666-303-C-1



#### BC1666-304-C-1



#### BC1666-305-C-1





#### BC1670-100-C-1





### **Multi Section Floor Plans**

### **Show Home Silverwater**

50'



















BEDROOM #2

11'-8" x 7'-7

46/36-H5

LIVING ROOM

18'-4" x 11'-2"

LINO CARPET

CARPET

Iconic

MASTER BEDROOM

13'-10" x 11'-2"









### **Multi Section Floor Plans**







Iconic

2023























#### BC2766-101-C-1







With over 35 years of experience, you soon realize the making of your dream home is much more than just choosing a floor plan, home style, upgrades and colours. It is the most important investment into life's daily pleasures, family togetherness, shelter and security. Iconic Island Dwellings is equipped to help you craft your future home to meet these important needs without sales pressure, all while minimizing the stresses of the new home creation process. Our vast choices of plans, styles and options make crafting your new home a satisfying