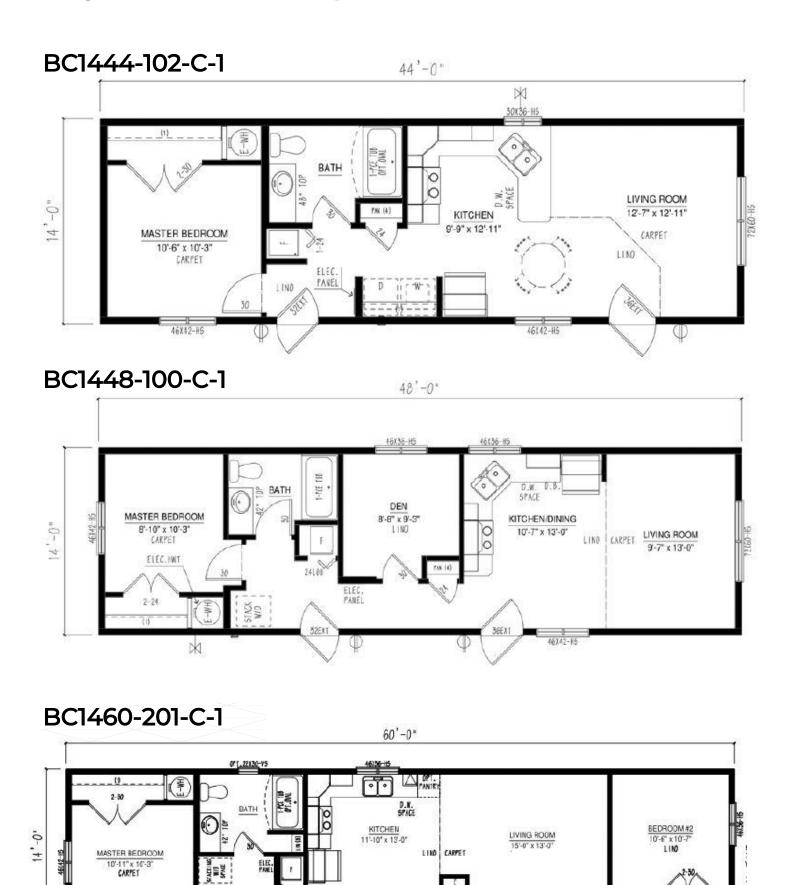

### **Our Designs & Floor Plans**

Our Design & Sales Team will work with you to create your Dream Home! We offer over 100 unique floor plans to suit your style and needs. These floor plans range from single wide, double wide, and two-story options, and range in number of bedrooms and bathrooms featured. Our homes can be customized to suit your preferences in flooring, paint colour, counter tops and cabinets, exterior siding colour and much more. We can also alter any floor plan to move walls, add windows and doors or delete bathrooms – the possibilities are endless!