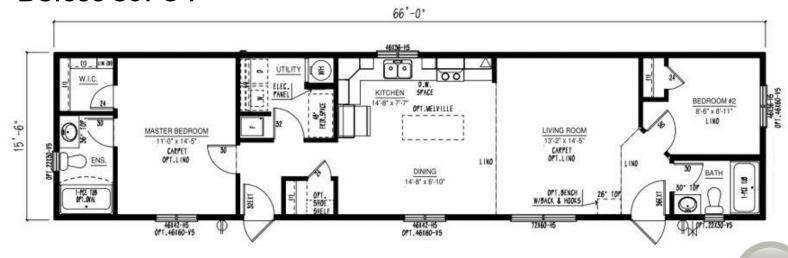

r Design & Sales Team will work with you to create your Dream Home! We offer over 100 unique floor plans to suit your style and needs. These floor plans range from single wide, double wide, and two-story options, and range in number of bedrooms and bathrooms featured. Our homes can be customized to suit your preferences in flooring, paint colour, counter tops and cabinets, exterior siding colour and much more. We can also alter any floor plan to move walls, add windows and doors or delete bathrooms – the possibilities are endless!

# **Show Home Skyview**













Iconic

CARPET

×







MASTER BEDROOM

11'-6" x 12'-1' CARPET

STACK N/D SPACE

WH



Iconic

16'-5" x 14'-6"

0F1.72160-H5

LINO CARPET

PATIO DOOR

CARPET

### BC1664-305-C-1



### BC1664-306-C-1



#### BC1666-301-C-1



#### BC1666-303-C-1



#### BC1666-304-C-1



#### BC1666-305-C-1





#### BC1670-100-C-1





### **Multi Section Floor Plans**

### **Show Home Silverwater**

50'



















BEDROOM #2

11'-8" x 7'-7

46/36-H5

LIVING ROOM

18'-4" x 11'-2"

LINO CARPET

CARPET

Iconic

MASTER BEDROOM

13'-10" x 11'-2"









### **Multi Section Floor Plans**







Iconic

2023























#### BC2766-101-C-1







With over 35 years of experience, you soon realize the making of your dream home is much more than just choosing a floor plan, home style, upgrades and colours. It is the most important investment into life's daily pleasures, family togetherness, shelter and security. Iconic Island Dwellings is equipped to help you craft your future home to meet these important needs w