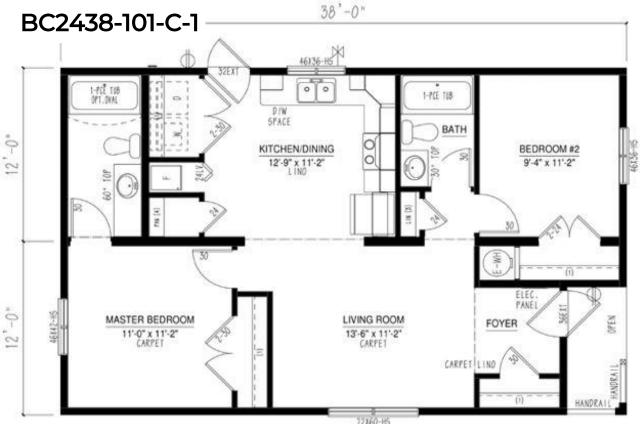

uble wide, and two-story options, and range in number of bedrooms and bathrooms featured. Our homes can be customized to suit your preferences in flooring, paint colour, counter tops and cabinets, exterior siding colour and much more. We can also alter any floor plan to move walls, add windows and doors or delete bathrooms – the possibilities are endless!

# **Show Home Skyview**













Iconic

CARPET

×







MASTER BEDROOM

11'-6" x 12'-1' CARPET

STACK N/D SPACE

WH



Iconic

16'-5" x 14'-6"

0F1.72160-H5

LINO CARPET

PATIO DOOR

CARPET

### BC1664-305-C-1



### BC1664-306-C-1



#### BC1666-301-C-1



#### BC1666-303-C-1



#### BC1666-304-C-1



#### BC1666-305-C-1





#### BC1670-100-C-1





### **Multi Section Floor Plans**

### **Show Home Silverwater**

50'



















BEDROOM #2

11'-8" x 7'-7

46/36-H5

LIVING ROOM

18'-4" x 11'-2"

LINO CARPET

CARPET

Iconic

MASTER BEDROOM

13'-10" x 11'-2"









### **Multi Section Floor Plans**







Iconic

2023























#### BC2766-101-C-1







With over 35 years of experience, you soon realize the making of your dream home is much more than just choosing a floor plan, home style, upgrades and colours. It is the most important investment into life's daily pleasures, family togetherness, shelter and security. Iconic Island Dwellings is equipped to help you craft your future home to meet these important needs without sales pressure, all while minimizing the stresses of the new home creation process. Our vast choices of plans, styles and options make crafting your new home a satisfying r