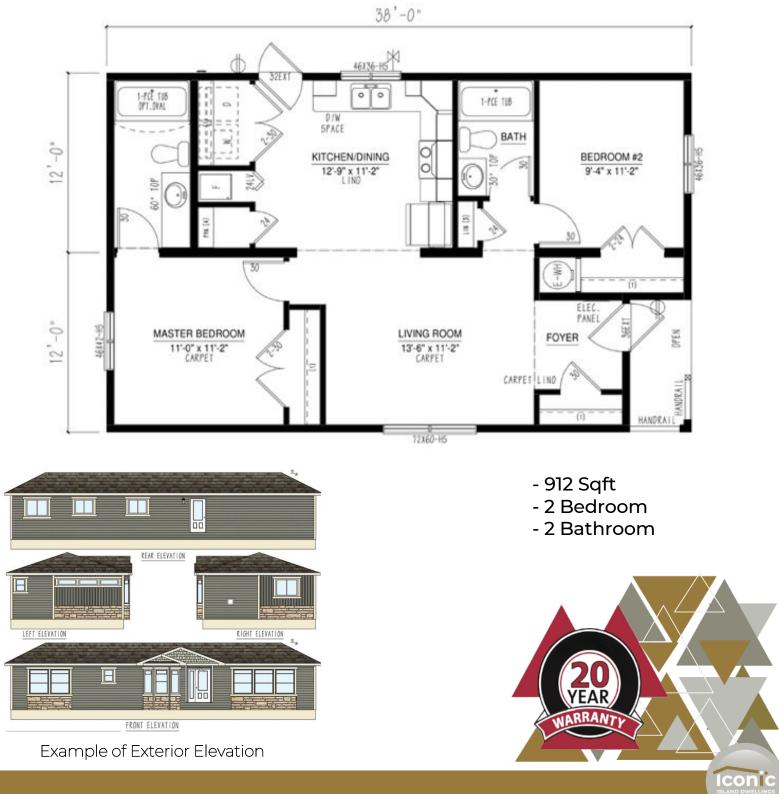

## BC MERIDIAN SECTIONAL HOMES

24' WIDE (12' BOX)

Built to the Residential CSA Z-240 standards