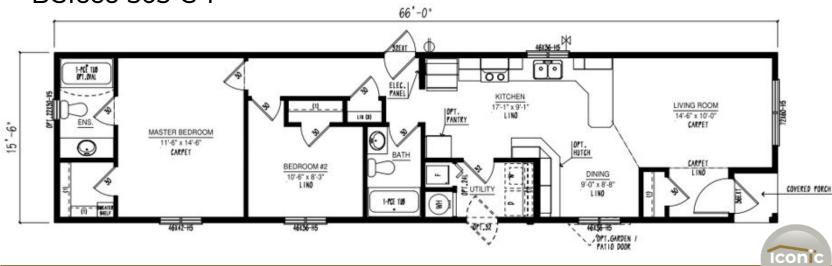

ty begins
- Service walk-through



### Our Designs & Floor Plans

Our Design & Sales Team will work with you to create your Dream Home! We offer over 100 unique floor plans to suit your style and needs. These floor plans range from single wide, double wide, and two-story options, and range in number of bedrooms and bathrooms featured. Our homes can be customized to suit your preferences in flooring, paint colour, counter tops and cabinets, exterior siding colour and much more. We can also alter any floor plan to move walls, add windows and doors or delete bathrooms – the possibilities are endless!

# **Show Home Skyview**





















PATIO DOOR

Iconic





#### BC1664-306-C-1



#### BC1666-301-C-1



**icon**ic

#### BC1666-303-C-1



#### BC1666-304-C-1



### BC1666-305-C-1



2023

#### BC1666-306-C-1 66'-0" 46X36-HS 1-PCE TUB WIC BEDROOM #2 KITCHEN 10'-11" x 8'-0" LINO 12'-10" x 8'-11" "VICTORIA" LIVING ROOM MASTER BEDROOM 15,-6 12'-5" x 14'-6" 11'-7" x 14'-6" EXTENSES TOF-OFT LINO CARPET DINING STACK ING. 54\* NYD FRZE.SPACE 10'-9" x 5'-6" 46142-16 46142-15 72160-H5

#### BC1670-100-C-1





### Multi Section Floor Plans

### **Show Home Silverwater**



















46136-H5

Iconic





**icon**ic



48" OPEN

STANDARD CATHEDRAL

### Multi Section Floor Plans











**Icon**id





**Iconic** 







conic









#### BC2766-101-C-1