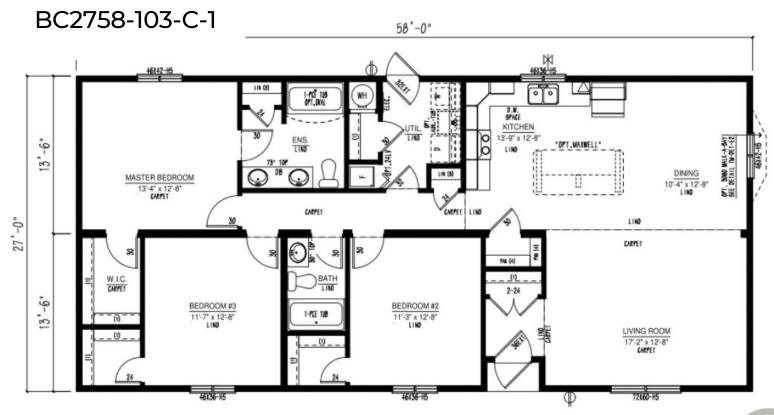

elete bathrooms – the possibilities are endless!

# **Show Home Skyview**





















PATIO DOOR

Iconic





#### BC1664-306-C-1



#### BC1666-301-C-1



**icon**ic

#### BC1666-303-C-1



#### BC1666-304-C-1



### BC1666-305-C-1



2023

#### BC1666-306-C-1 66'-0" 46X36-HS 1-PCE TUB WIC BEDROOM #2 KITCHEN 10'-11" x 8'-0" LINO 12'-10" x 8'-11" "VICTORIA" LIVING ROOM MASTER BEDROOM 15,-6 12'-5" x 14'-6" 11'-7" x 14'-6" EXTENSES TOF-OFT LINO CARPET DINING STACK ING. 54\* NYD FRZE.SPACE 10'-9" x 5'-6" 46142-16 46142-15 72160-H5

#### BC1670-100-C-1





### Multi Section Floor Plans

### **Show Home Silverwater**



















46136-H5

Iconic





**icon**ic



48" OPEN

STANDARD CATHEDRAL

### Multi Section Floor Plans











**Icon**id





**Iconic** 







conic









#### BC2766-101-C-1