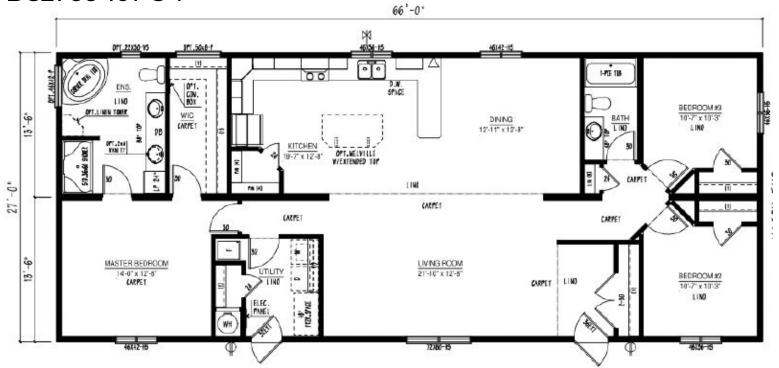

#### BC1666-306-C-1 66'-0" 46X36-HS 1-PCE TUB WIC BEDROOM #2 KITCHEN 10'-11" x 8'-0" LINO 12'-10" x 8'-11" "VICTORIA" LIVING ROOM MASTER BEDROOM 15,-6 12'-5" x 14'-6" 11'-7" x 14'-6" EXTENSES TOF-OFT LINO CARPET DINING STACK ING. 54\* NYD FRZE.SPACE 10'-9" x 5'-6" 46142-16 46142-15 72160-H5