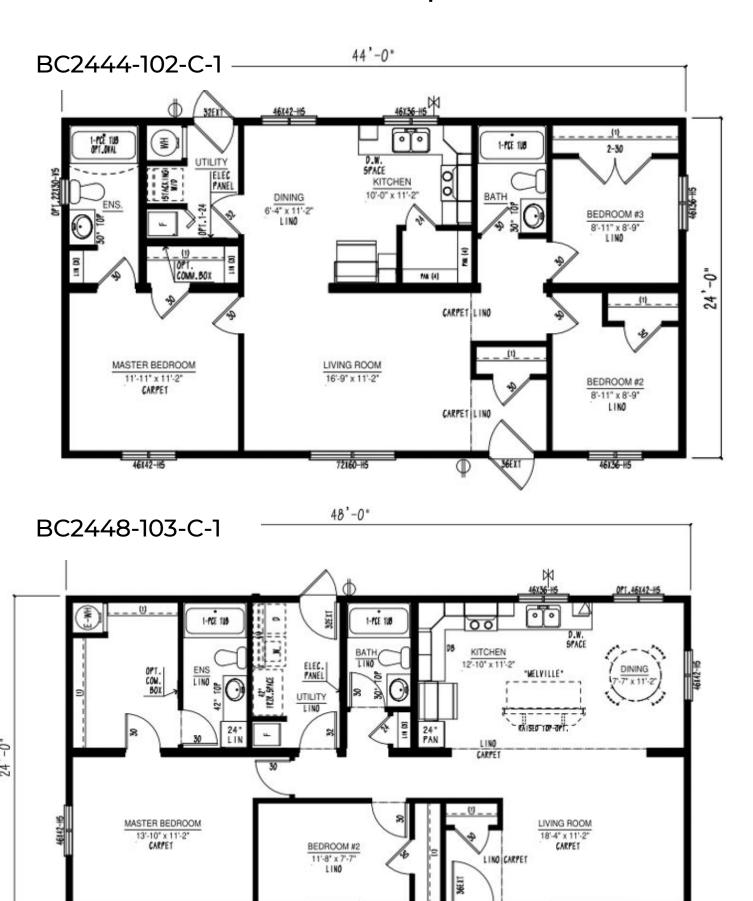

### Our Designs & Floor Plans

Our Design & Sales Team will work with you to create your Dream Home! We offer over 100 unique floor plans to suit your style and needs. These floor plans range from single wide, double wide, and two-story options, and range in number of bedrooms and bathrooms featured. Our homes can be customized to suit your preferences in flooring, paint colour, counter tops and cabinets, exterior siding colour and much more. We can also alter any floor plan to move walls, add windows and doors or delete bathrooms – the possibilities are endless!