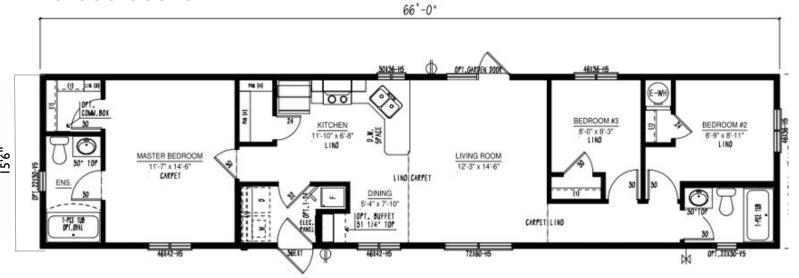

Move in and enjoy
- •Service & 20-year warranty begins
- Service walk-through



### Our Designs & Floor Plans

Our Design & Sales Team will work with you to create your Dream Home! We offer over 100 unique floor plans to suit your style and needs. These floor plans range from single wide, double wide, and two-story options, and range in number of bedrooms and bathrooms featured. Our homes can be customized to suit your preferences in flooring, paint colour, counter tops and cabinets, exterior siding colour and much more. We can also alter any floor plan to move walls, add windows and doors or delete bathrooms – the possibilities are endless!

# **Show Home Skyview**





















PATIO DOOR

Iconic





#### BC1664-306-C-1



#### BC1666-301-C-1



**icon**ic

#### BC1666-303-C-1



#### BC1666-304-C-1



### BC1666-305-C-1



2023

#### BC1666-306-C-1 66'-0" 46X36-HS 1-PCE TUB WIC BEDROOM #2 KITCHEN 10'-11" x 8'-0" LINO 12'-10" x 8'-11" "VICTORIA" LIVING ROOM MASTER BEDROOM 15,-6 12'-5" x 14'-6" 11'-7" x 14'-6" EXTENSES TOF-OFT LINO CARPET DINING STACK ING. 54\* NYD FRZE.SPACE 10'-9" x 5'-6" 46142-16 46142-15 72160-H5

#### BC1670-100-C-1





### Multi Section Floor Plans

### **Show Home Silverwater**



















46136-H5

Iconic





**icon**ic



48" OPEN

STANDARD CATHEDRAL

### Multi Section Floor Plans











**Icon**id





**Iconic** 







conic









#### BC2766-101-C-1