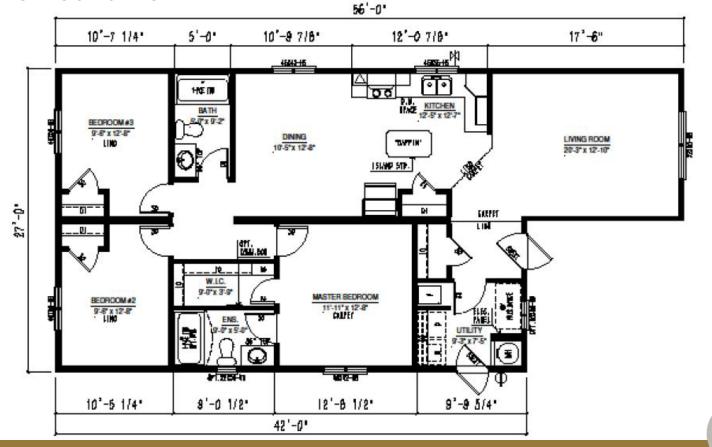

### Our Designs & Floor Plans

Our Design & Sales Team will work with you to create your Dream Home! We offer over 100 unique floor plans to suit your style and needs. These floor plans range from single wide, double wide, and two-story options, and range in number of bedrooms and bathrooms featured. Our homes can be customized to suit your preferences in flooring, paint colour, counter tops and cabinets, exterior siding colour and much more. We can also alter any floor plan to move walls, add windows and doors or delete bathrooms – the possibilities are endless!