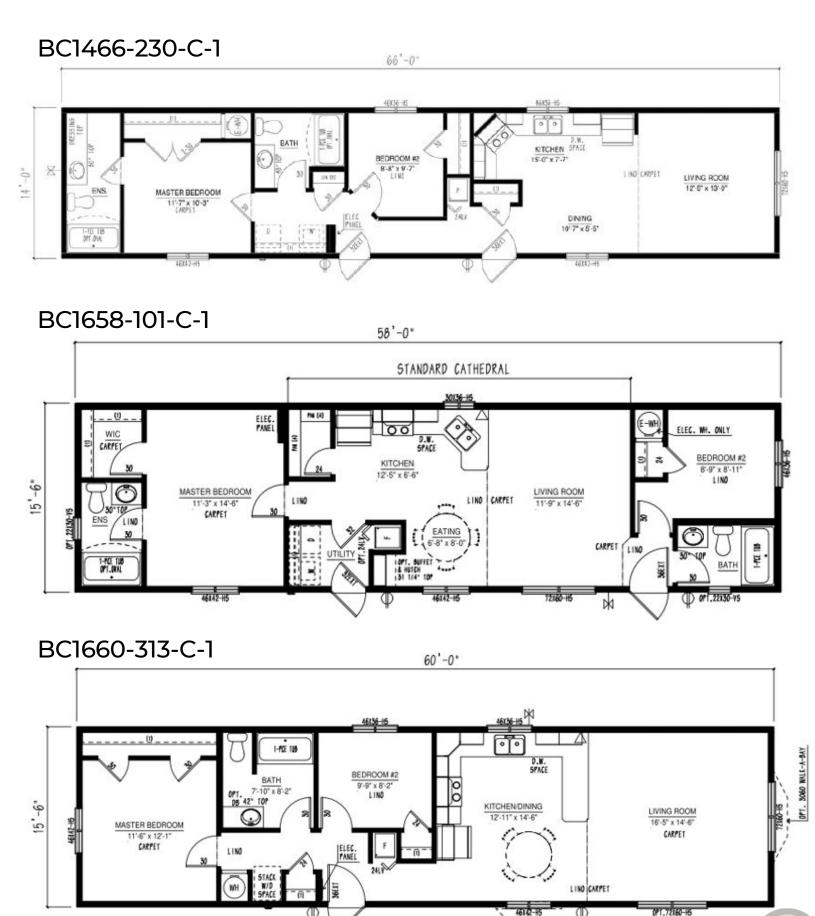

### Our Designs & Floor Plans

Our Design & Sales Team will work with you to create your Dream Home! We offer over 100 unique floor plans to suit your style and needs. These floor plans range from single wide, double wide, and two-story options, and range in number of bedrooms and bathrooms featured. Our homes can be customized to suit your preferences in flooring, paint colour, counter tops and cabinets, exterior siding colour and much more. We can also alter any floor plan to move walls, add windows and doors or delete bathrooms – the possibilities are endless!