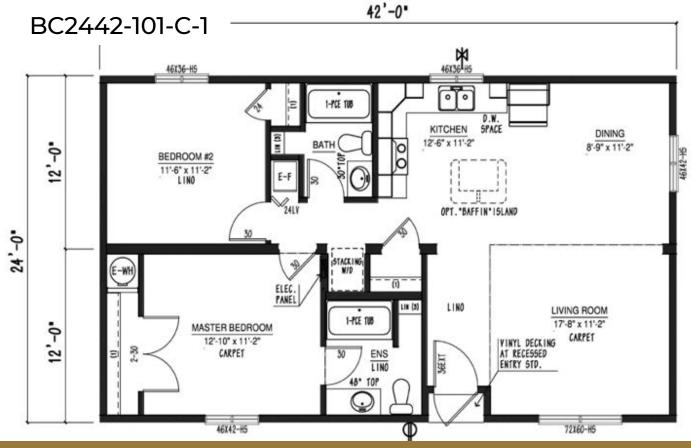

### Our Designs & Floor Plans

Our Design & Sales Team will work with you to create your Dream Home! We offer over 100 unique floor plans to suit your style and needs. These floor plans range from single wide, double wide, and two-story options, and range in number of bedrooms and bathrooms featured. Our homes can be customized to suit your preferences in flooring, paint colour, counter tops and cabinets, exterior siding colour and much more. We can also alter any floor plan to move walls, add windows and doors or delete bathrooms – the possibilities are endless!