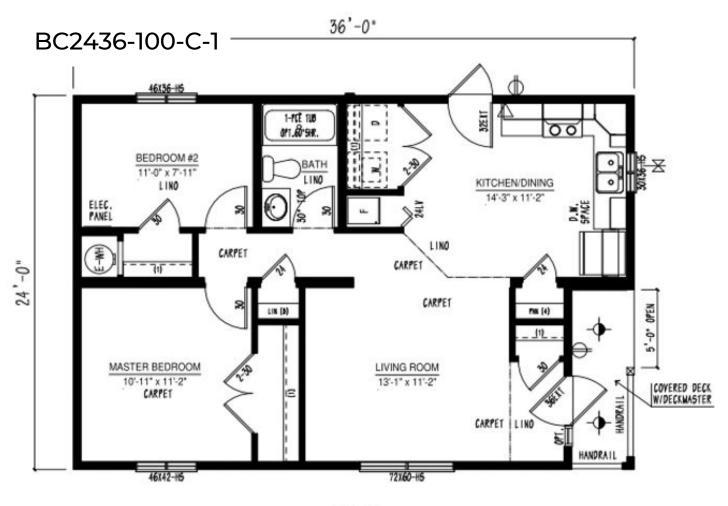

### Our Designs & Floor Plans

Our Design & Sales Team will work with you to create your Dream Home! We offer over 100 unique floor plans to suit your style and needs. These floor plans range from single wide, double wide, and two-story options, and range in number of bedrooms and bathrooms featured. Our homes can be customized to suit your preferences in flooring, paint colour, counter tops and cabinets, exterior siding colour and much more. We can also alter any floor plan to move walls, add windows and doors or delete bathrooms – the possibilities are endless!