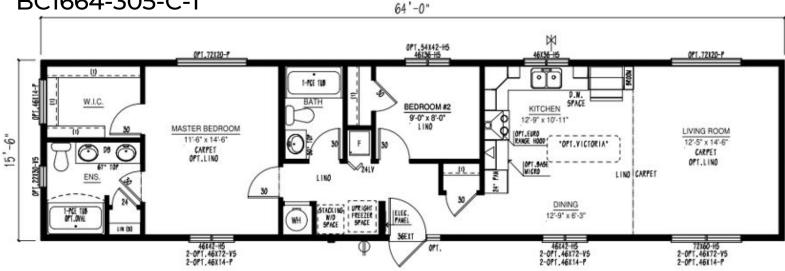

systems & maintenance
- •Final payment and your keys
- You're a new homeowner
- Move in and enjoy
- •Service & 20-year warranty begins
- Service walk-through



### Our Designs & Floor Plans

Our Design & Sales Team will work with you to create your Dream Home! We offer over 100 unique floor plans to suit your style and needs. These floor plans range from single wide, double wide, and two-story options, and range in number of bedrooms and bathrooms featured. Our homes can be customized to suit your preferences in flooring, paint colour, counter tops and cabinets, exterior siding colour and much more. We can also alter any floor plan to move walls, add windows and doors or delete bathrooms – the possibilities are endless!

# **Show Home Skyview**





















PATIO DOOR

Iconic





#### BC1664-306-C-1



#### BC1666-301-C-1



**icon**ic

#### BC1666-303-C-1



#### BC1666-304-C-1



### BC1666-305-C-1



2023

#### BC1666-306-C-1 66'-0" 46X36-HS 1-PCE TUB WIC BEDROOM #2 KITCHEN 10'-11" x 8'-0" LINO 12'-10" x 8'-11" "VICTORIA" LIVING ROOM MASTER BEDROOM 15,-6 12'-5" x 14'-6" 11'-7" x 14'-6" EXTENSES TOF-OFT LINO CARPET DINING STACK ING. 54\* NYD FRZE.SPACE 10'-9" x 5'-6" 46142-16 46142-15 72160-H5

#### BC1670-100-C-1





### Multi Section Floor Plans

### **Show Home Silverwater**



















46136-H5

Iconic





**icon**ic



48" OPEN

STANDARD CATHEDRAL

### Multi Section Floor Plans











**Icon**id





**Iconic** 







conic









#### BC2766-101-C-1