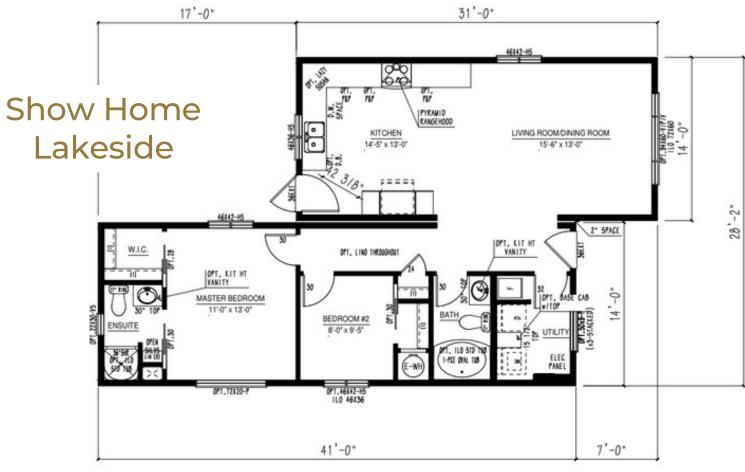

y floor plan to move walls, add windows and doors or delete bathrooms – the possibilities are endless!

# **Show Home Skyview**





















PATIO DOOR

Iconic





#### BC1664-306-C-1



#### BC1666-301-C-1



**icon**ic

#### BC1666-303-C-1



#### BC1666-304-C-1



### BC1666-305-C-1



2023

#### BC1666-306-C-1 66'-0" 46X36-HS 1-PCE TUB WIC BEDROOM #2 KITCHEN 10'-11" x 8'-0" LINO 12'-10" x 8'-11" "VICTORIA" LIVING ROOM MASTER BEDROOM 15,-6 12'-5" x 14'-6" 11'-7" x 14'-6" EXTENSES TOF-OFT LINO CARPET DINING STACK ING. 54\* NYD FRZE.SPACE 10'-9" x 5'-6" 46142-16 46142-15 72160-H5

#### BC1670-100-C-1





### Multi Section Floor Plans

### **Show Home Silverwater**



















46136-H5

Iconic





**icon**ic



48" OPEN

STANDARD CATHEDRAL

### Multi Section Floor Plans











**Icon**id





**Iconic** 







conic









#### BC2766-101-C-1