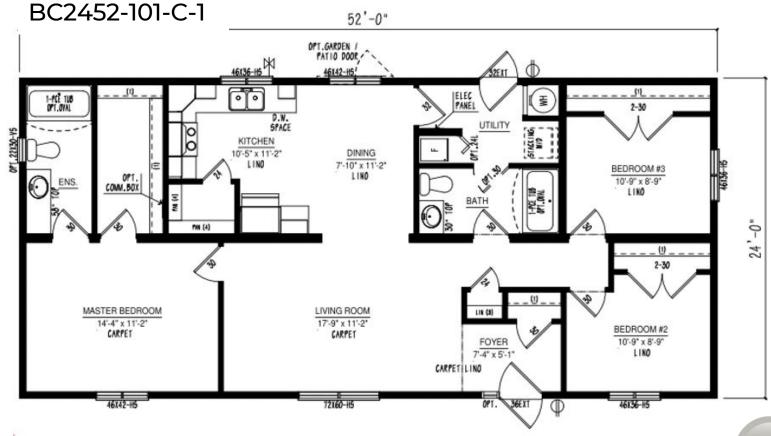

tops and cabinets, exterior siding colour and much more. We can also alter any floor plan to move walls, add windows and doors or delete bathrooms – the possibilities are endless!

# **Show Home Skyview**





















PATIO DOOR

Iconic





#### BC1664-306-C-1



#### BC1666-301-C-1



**icon**ic

#### BC1666-303-C-1



#### BC1666-304-C-1



### BC1666-305-C-1



2023

#### BC1666-306-C-1 66'-0" 46X36-HS 1-PCE TUB WIC BEDROOM #2 KITCHEN 10'-11" x 8'-0" LINO 12'-10" x 8'-11" "VICTORIA" LIVING ROOM MASTER BEDROOM 15,-6 12'-5" x 14'-6" 11'-7" x 14'-6" EXTENSES TOF-OFT LINO CARPET DINING STACK ING. 54\* NYD FRZE.SPACE 10'-9" x 5'-6" 46142-16 46142-15 72160-H5

#### BC1670-100-C-1





### Multi Section Floor Plans

### **Show Home Silverwater**



















46136-H5

Iconic





**icon**ic



48" OPEN

STANDARD CATHEDRAL

### Multi Section Floor Plans











**Icon**id





**Iconic** 







conic









#### BC2766-101-C-1