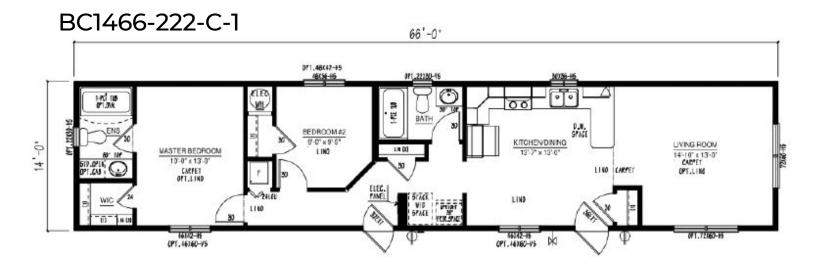

### Our Designs & Floor Plans

Our Design & Sales Team will work with you to create your Dream Home! We offer over 100 unique floor plans to suit your style and needs. These floor plans range from single wide, double wide, and two-story options, and range in number of bedrooms and bathrooms featured. Our homes can be customized to suit your preferences in flooring, paint colour, counter tops and cabinets, exterior siding colour and much more. We can also alter any floor plan to move walls, add windows and doors or delete bathrooms – the possibilities are endless!