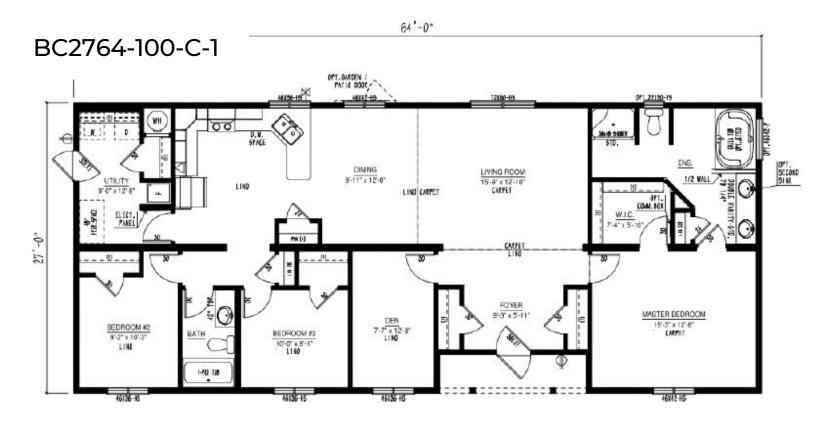

e bathrooms – the possibilities are endless!

# **Show Home Skyview**





















PATIO DOOR

Iconic





#### BC1664-306-C-1



#### BC1666-301-C-1



**icon**ic

#### BC1666-303-C-1



#### BC1666-304-C-1



### BC1666-305-C-1



2023

#### BC1666-306-C-1 66'-0" 46X36-HS 1-PCE TUB WIC BEDROOM #2 KITCHEN 10'-11" x 8'-0" LINO 12'-10" x 8'-11" "VICTORIA" LIVING ROOM MASTER BEDROOM 15,-6 12'-5" x 14'-6" 11'-7" x 14'-6" EXTENSES TOF-OFT LINO CARPET DINING STACK ING. 54\* NYD FRZE.SPACE 10'-9" x 5'-6" 46142-16 46142-15 72160-H5

#### BC1670-100-C-1





### Multi Section Floor Plans

### **Show Home Silverwater**



















46136-H5

Iconic





**icon**ic



48" OPEN

STANDARD CATHEDRAL

### Multi Section Floor Plans











**Icon**id





**Iconic** 







conic









#### BC2766-101-C-1