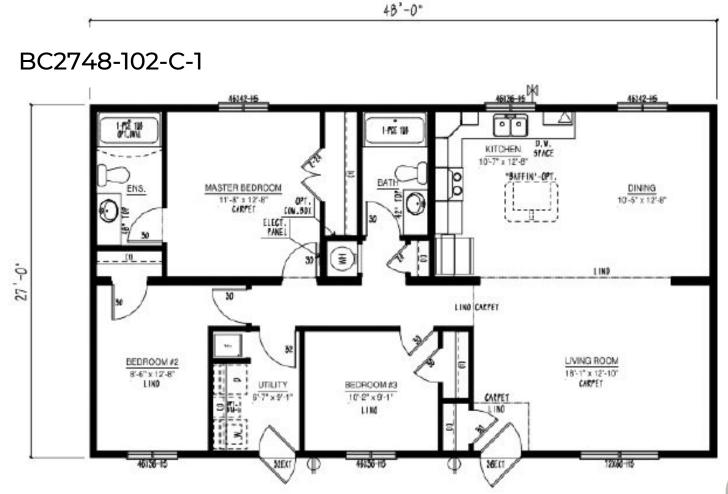

### Our Designs & Floor Plans

Our Design & Sales Team will work with you to create your Dream Home! We offer over 100 unique floor plans to suit your style and needs. These floor plans range from single wide, double wide, and two-story options, and range in number of bedrooms and bathrooms featured. Our homes can be customized to suit your preferences in flooring, paint colour, counter tops and cabinets, exterior siding colour and much more. We can also alter any floor plan to move walls, add windows and doors or delete bathrooms – the possibilities are endless!