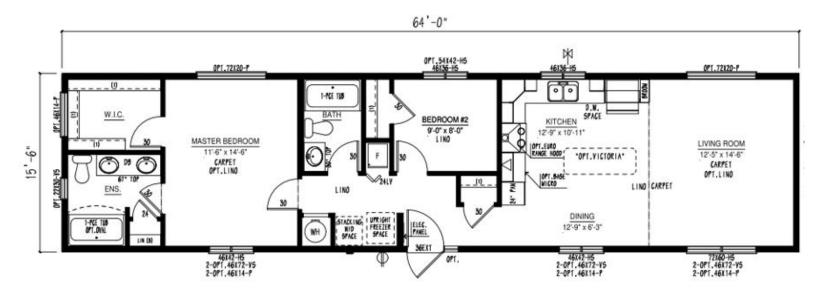

#### BC1666-306-C-1 66'-0" 46X36-HS 1-PCE TUB WIC BEDROOM #2 KITCHEN 10'-11" x 8'-0" LINO 12'-10" x 8'-11" "VICTORIA" LIVING ROOM MASTER BEDROOM 15,-6 12'-5" x 14'-6" 11'-7" x 14'-6" EXTENSES TOF-OFT LINO CARPET DINING STACK ING. 54\* NYD FRZE.SPACE 10'-9" x 5'-6" 46142-16 46142-15 72160-H5