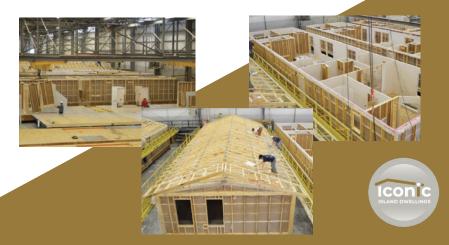

### Why Factory Built?

of The number differences traditional site-built between homes and factory-built homes have shrunk in recent years, with factory-built housing quickly meeting exceeding and the standards long viewed to be the prerogative of site builders. While factory-built structures constructed to the same national and provincial standards as sitebuilt homes, the exceptional quality of factory-built homes becomes strikingly apparent once you examine the home-building process. With materials and within construction performed climate-controlled facilities. dedicated trained professionals, and under the inspection of thirdparty agencies, our homes are not plagued by the challenges of rotating seasonal staff or inclement weather. Likewise, daily ongoing inspection and training ensures that challenges are met early and often, reducing the possibility of undiagnosed concerns.

By using automation within the factory floor, from the cuts of lumber to the raising of walls, we can ensure stability and consistency across all jobs performed. This consistency and environmental focus adds to the exceptional energy efficiency of the final home, ensuring the home saves you money. Finally, by using our one-of-a-kind Ridge Wall System, we build strength into the finished product. lateral Through bracing, double continuous headers, continuous vapour barriers, and compressed floor-to-wall-toceiling fastenings, we minimize deflection and allow for the future craning or rolling into place upon arrival. It is this strength that allows for our industry-leading 20year structural warranty.