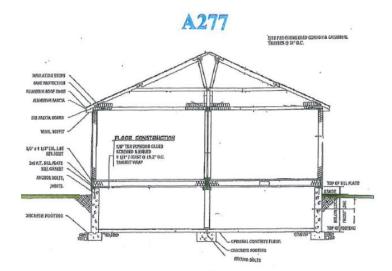

#### CSA Standard A277 – Modular Homes

Modular Homes, or those built to the CSA Standard A277, which is the same standard as a site-built home. Modular homes are built on wood frames, are transported on a flat deck (float), and must be craned or rolled onto a prepared crawlspace or basement, depending on the style ordered. These generally sit ground level and would not require skirting. Modular Homes can be offered in both single sections and double sections.