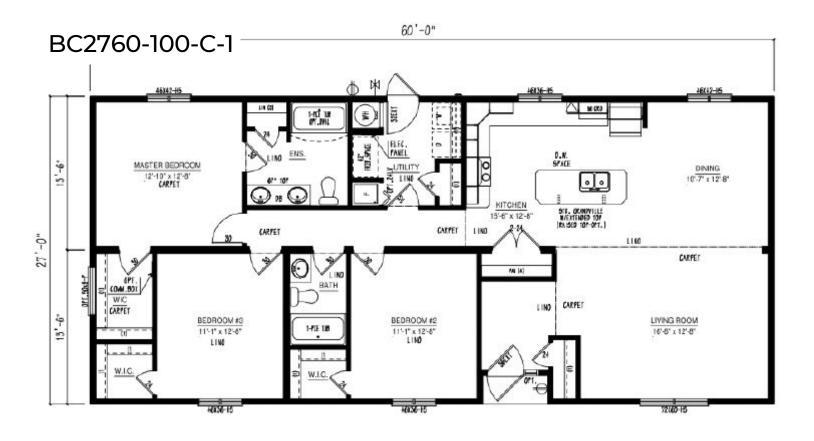

ete bathrooms – the possibilities are endless!

# **Show Home Skyview**





















PATIO DOOR

Iconic





#### BC1664-306-C-1



#### BC1666-301-C-1



**icon**ic

#### BC1666-303-C-1



#### BC1666-304-C-1



### BC1666-305-C-1



2023

#### BC1666-306-C-1 66'-0" 46X36-HS 1-PCE TUB WIC BEDROOM #2 KITCHEN 10'-11" x 8'-0" LINO 12'-10" x 8'-11" "VICTORIA" LIVING ROOM MASTER BEDROOM 15,-6 12'-5" x 14'-6" 11'-7" x 14'-6" EXTENSES TOF-OFT LINO CARPET DINING STACK ING. 54\* NYD FRZE.SPACE 10'-9" x 5'-6" 46142-16 46142-15 72160-H5

#### BC1670-100-C-1





### Multi Section Floor Plans

### **Show Home Silverwater**



















46136-H5

Iconic





**icon**ic



48" OPEN

STANDARD CATHEDRAL

### Multi Section Floor Plans











**Icon**id





**Iconic** 







conic









#### BC2766-101-C-1