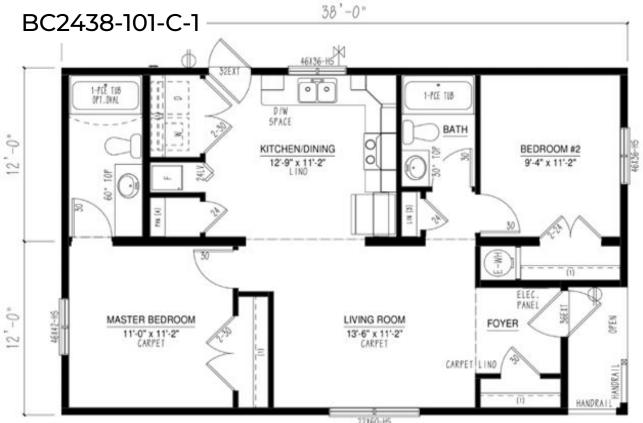

### Our Designs & Floor Plans

Our Design & Sales Team will work with you to create your Dream Home! We offer over 100 unique floor plans to suit your style and needs. These floor plans range from single wide, double wide, and two-story options, and range in number of bedrooms and bathrooms featured. Our homes can be customized to suit your preferences in flooring, paint colour, counter tops and cabinets, exterior siding colour and much more. We can also alter any floor plan to move walls, add windows and doors or delete bathrooms – the possibilities are endless!