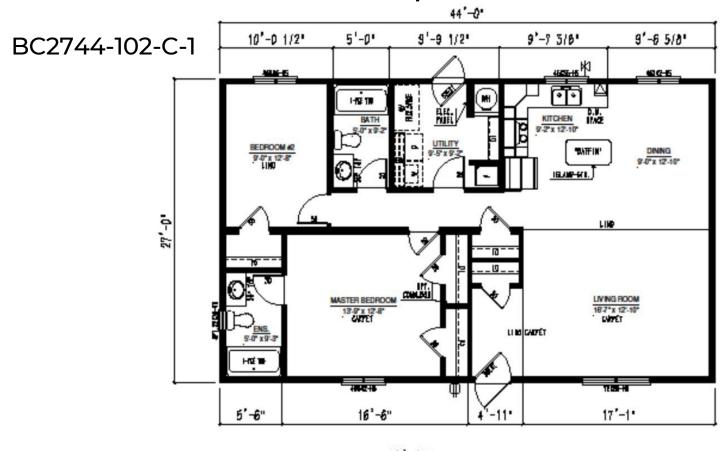

### Our Designs & Floor Plans

Our Design & Sales Team will work with you to create your Dream Home! We offer over 100 unique floor plans to suit your style and needs. These floor plans range from single wide, double wide, and two-story options, and range in number of bedrooms and bathrooms featured. Our homes can be customized to suit your preferences in flooring, paint colour, counter tops and cabinets, exterior siding colour and much more. We can also alter any floor plan to move walls, add windows and doors or delete bathrooms – the possibilities are endless!