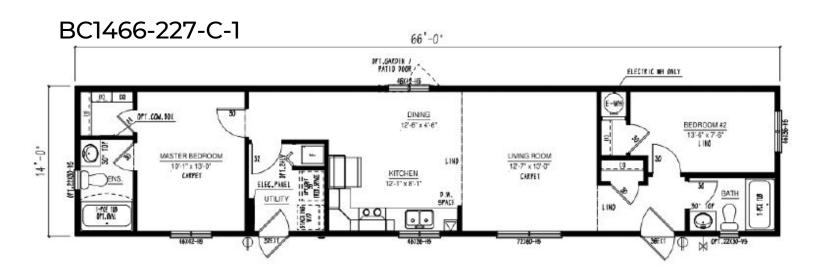

### Our Designs & Floor Plans

Our Design & Sales Team will work with you to create your Dream Home! We offer over 100 unique floor plans to suit your style and needs. These floor plans range from single wide, double wide, and two-story options, and range in number of bedrooms and bathrooms featured. Our homes can be customized to suit your preferences in flooring, paint colour, counter tops and cabinets, exterior siding colour and much more. We can also alter any floor plan to move walls, add windows and doors or delete bathrooms – the possibilities are endless!