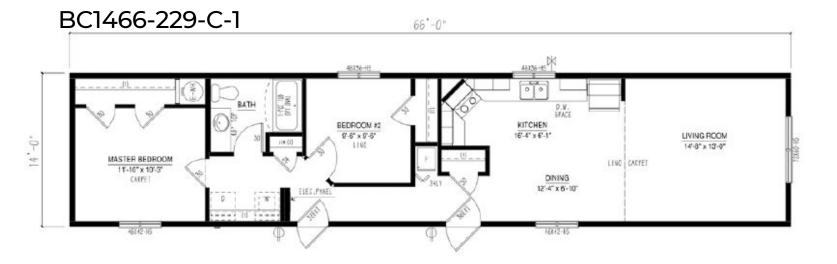

### Our Designs & Floor Plans

Our Design & Sales Team will work with you to create your Dream Home! We offer over 100 unique floor plans to suit your style and needs. These floor plans range from single wide, double wide, and two-story options, and range in number of bedrooms and bathrooms featured. Our homes can be customized to suit your preferences in flooring, paint colour, counter tops and cabinets, exterior siding colour and much more. We can also alter any floor plan to move walls, add windows and doors or delete bathrooms – the possibilities are endless!