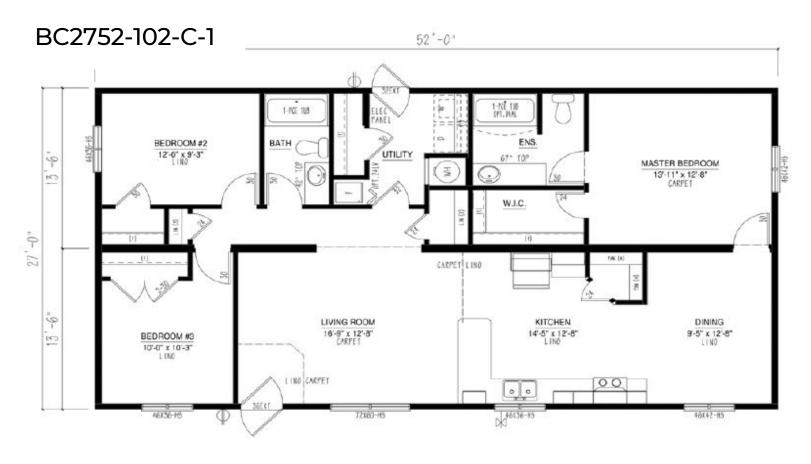

### Our Designs & Floor Plans

Our Design & Sales Team will work with you to create your Dream Home! We offer over 100 unique floor plans to suit your style and needs. These floor plans range from single wide, double wide, and two-story options, and range in number of bedrooms and bathrooms featured. Our homes can be customized to suit your preferences in flooring, paint colour, counter tops and cabinets, exterior siding colour and much more. We can also alter any floor plan to move walls, add windows and doors or delete bathrooms – the possibilities are endless!