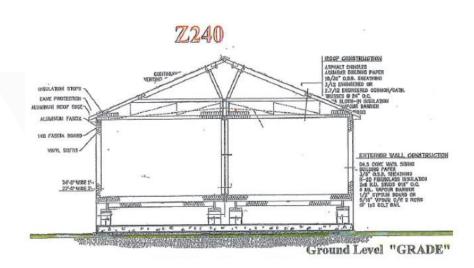

#### CSA Standard Z240 - Manufactured Homes

Manufactured Homes, or those built to the CSA Standard Z240, are homes built in both sectional (meaning 2 halves) and single sectional types. Sectional homes are constructed on large metal frames and delivered to the site where they are blocked and leveled on concrete blocks from the frame to support the home. They generally sit approximately three feet above ground and would be skirted to the ground with wood or vinyl.