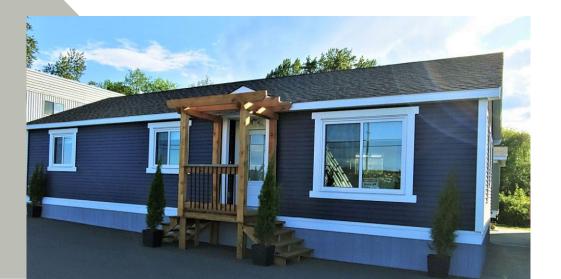

l (meaning 2 halves) and single sectional types. Sectional homes are constructed on large metal frames and delivered to the site where they are blocked and leveled on concrete blocks from the frame to support the home. They generally sit approximately three feet above ground and would be skirted to the ground with wood or vinyl.

#### CSA Standard A277 – Modular Homes

Modular Homes, or those built to the CSA Standard A277, which is the same standard as a site-built home. Modular homes are built on wood frames, are transported on a flat deck (float), and must be craned or rolled onto a prepared crawlspace or basement, depending on the style ordered. These generally sit ground level and would not require skirting. Modular Homes can be offered in both single sections and double sections.













### **Turn-Key Service**

At Iconic Island Dwellings, we strive to make your experience stress-free. We offer a "one-stop-shop" service, that will take you from permitting to moving in and everything in between. We have an experienced team ready to handle all administrative duties such as applying and acquiring permits, and in-house designers to assist you with the many options available for your new home. We will do site preparation of your including foundation. excavation, fill and storm drains. We have certified electricians, plumbers, carpenters and water specialists that can bring the necessary services such as hydro hookups, exterior lights, additional conduits, connections from incoming water and sewer, gutters and downspouts, garages, steps and skirting if necessary. As a