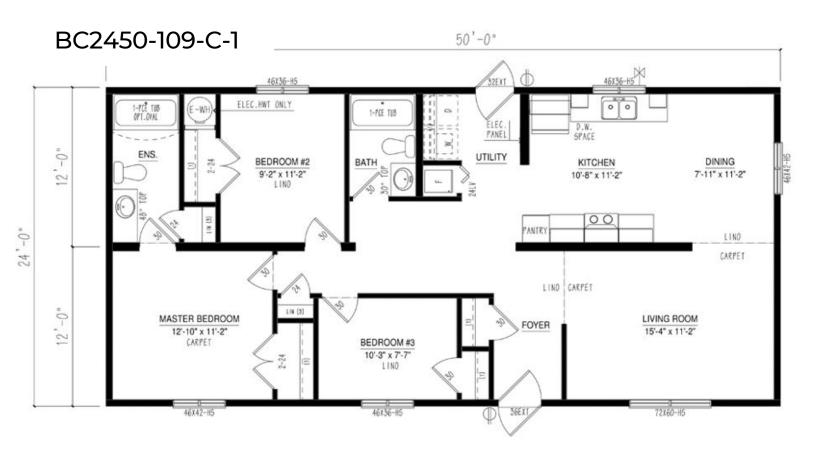

r tops and cabinets, exterior siding colour and much more. We can also alter any floor plan to move walls, add windows and doors or delete bathrooms – the possibilities are endless!

# **Show Home Skyview**





















PATIO DOOR

Iconic





#### BC1664-306-C-1



#### BC1666-301-C-1



**icon**ic

#### BC1666-303-C-1



#### BC1666-304-C-1



### BC1666-305-C-1



2023

#### BC1666-306-C-1 66'-0" 46X36-HS 1-PCE TUB WIC BEDROOM #2 KITCHEN 10'-11" x 8'-0" LINO 12'-10" x 8'-11" "VICTORIA" LIVING ROOM MASTER BEDROOM 15,-6 12'-5" x 14'-6" 11'-7" x 14'-6" EXTENSES TOF-OFT LINO CARPET DINING STACK ING. 54\* NYD FRZE.SPACE 10'-9" x 5'-6" 46142-16 46142-15 72160-H5

#### BC1670-100-C-1





### Multi Section Floor Plans

### **Show Home Silverwater**



















46136-H5

Iconic





**icon**ic



48" OPEN

STANDARD CATHEDRAL

### Multi Section Floor Plans











**Icon**id





**Iconic** 







conic









#### BC2766-101-C-1