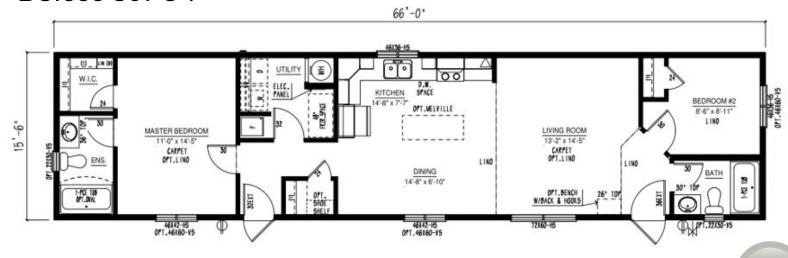

ur keys
- You're a new homeowner
- Move in and enjoy
- •Service & 20-year warranty begins
- Service walk-through



### Our Designs & Floor Plans

Our Design & Sales Team will work with you to create your Dream Home! We offer over 100 unique floor plans to suit your style and needs. These floor plans range from single wide, double wide, and two-story options, and range in number of bedrooms and bathrooms featured. Our homes can be customized to suit your preferences in flooring, paint colour, counter tops and cabinets, exterior siding colour and much more. We can also alter any floor plan to move walls, add windows and doors or delete bathrooms – the possibilities are endless!

# **Show Home Skyview**





















PATIO DOOR

Iconic





#### BC1664-306-C-1



#### BC1666-301-C-1



**icon**ic

#### BC1666-303-C-1



#### BC1666-304-C-1



### BC1666-305-C-1



2023

#### BC1666-306-C-1 66'-0" 46X36-HS 1-PCE TUB WIC BEDROOM #2 KITCHEN 10'-11" x 8'-0" LINO 12'-10" x 8'-11" "VICTORIA" LIVING ROOM MASTER BEDROOM 15,-6 12'-5" x 14'-6" 11'-7" x 14'-6" EXTENSES TOF-OFT LINO CARPET DINING STACK ING. 54\* NYD FRZE.SPACE 10'-9" x 5'-6" 46142-16 46142-15 72160-H5

#### BC1670-100-C-1





### Multi Section Floor Plans

### **Show Home Silverwater**



















46136-H5

Iconic





**icon**ic



48" OPEN

STANDARD CATHEDRAL

### Multi Section Floor Plans











**Icon**id





**Iconic** 







conic









#### BC2766-101-C-1