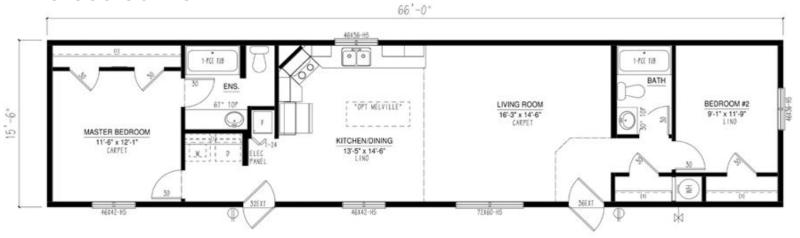

rvice & 20-year warranty begins
- Service walk-through



### Our Designs & Floor Plans

Our Design & Sales Team will work with you to create your Dream Home! We offer over 100 unique floor plans to suit your style and needs. These floor plans range from single wide, double wide, and two-story options, and range in number of bedrooms and bathrooms featured. Our homes can be customized to suit your preferences in flooring, paint colour, counter tops and cabinets, exterior siding colour and much more. We can also alter any floor plan to move walls, add windows and doors or delete bathrooms – the possibilities are endless!

# **Show Home Skyview**





















PATIO DOOR

Iconic





#### BC1664-306-C-1



#### BC1666-301-C-1



**icon**ic

#### BC1666-303-C-1



#### BC1666-304-C-1



### BC1666-305-C-1



2023

#### BC1666-306-C-1 66'-0" 46X36-HS 1-PCE TUB WIC BEDROOM #2 KITCHEN 10'-11" x 8'-0" LINO 12'-10" x 8'-11" "VICTORIA" LIVING ROOM MASTER BEDROOM 15,-6 12'-5" x 14'-6" 11'-7" x 14'-6" EXTENSES TOF-OFT LINO CARPET DINING STACK ING. 54\* NYD FRZE.SPACE 10'-9" x 5'-6" 46142-16 46142-15 72160-H5

#### BC1670-100-C-1





### Multi Section Floor Plans

### **Show Home Silverwater**



















46136-H5

Iconic





**icon**ic



48" OPEN

STANDARD CATHEDRAL

### Multi Section Floor Plans











**Icon**id





**Iconic** 







conic









#### BC2766-101-C-1