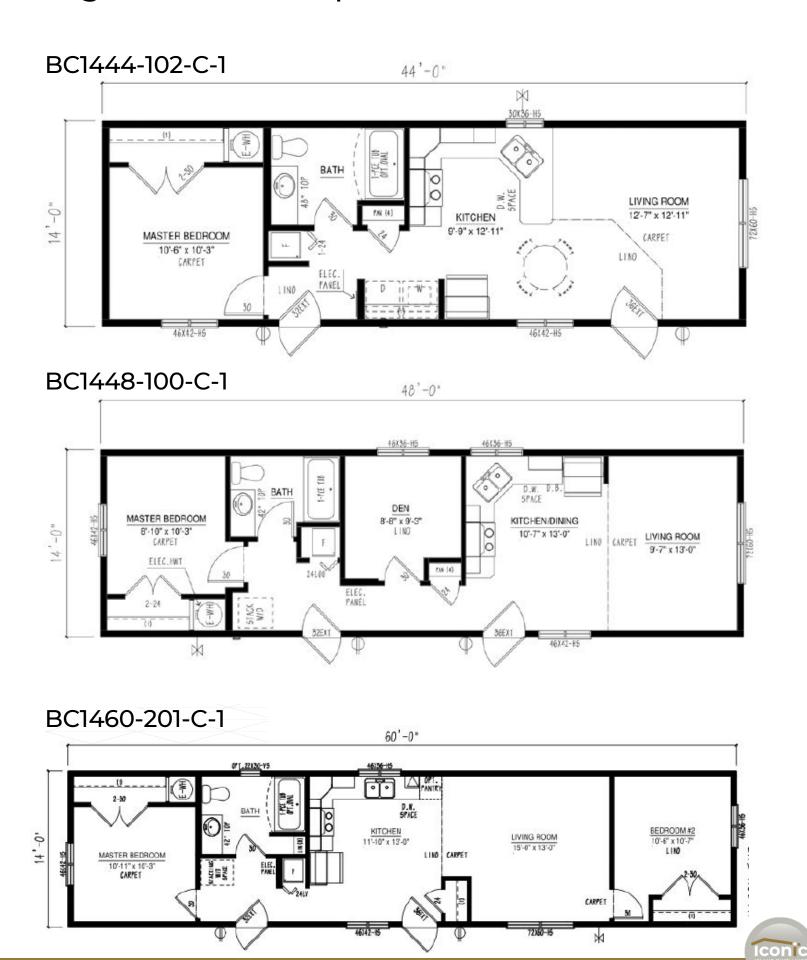

### Our Designs & Floor Plans

Our Design & Sales Team will work with you to create your Dream Home! We offer over 100 unique floor plans to suit your style and needs. These floor plans range from single wide, double wide, and two-story options, and range in number of bedrooms and bathrooms featured. Our homes can be customized to suit your preferences in flooring, paint colour, counter tops and cabinets, exterior siding colour and much more. We can also alter any floor plan to move walls, add windows and doors or delete bathrooms – the possibilities are endless!