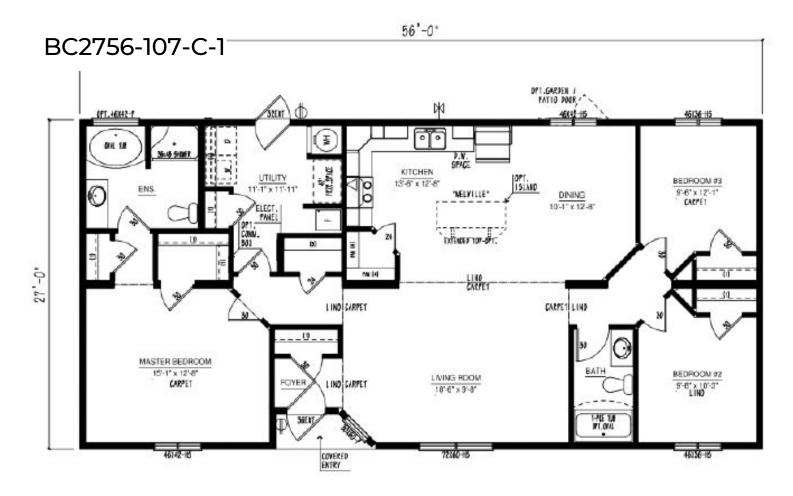

delete bathrooms – the possibilities are endless!

# **Show Home Skyview**





















PATIO DOOR

Iconic





#### BC1664-306-C-1



#### BC1666-301-C-1



**icon**ic

#### BC1666-303-C-1



#### BC1666-304-C-1



### BC1666-305-C-1



2023

#### BC1666-306-C-1 66'-0" 46X36-HS 1-PCE TUB WIC BEDROOM #2 KITCHEN 10'-11" x 8'-0" LINO 12'-10" x 8'-11" "VICTORIA" LIVING ROOM MASTER BEDROOM 15,-6 12'-5" x 14'-6" 11'-7" x 14'-6" EXTENSES TOF-OFT LINO CARPET DINING STACK ING. 54\* NYD FRZE.SPACE 10'-9" x 5'-6" 46142-16 46142-15 72160-H5

#### BC1670-100-C-1





### Multi Section Floor Plans

### **Show Home Silverwater**



















46136-H5

Iconic





**icon**ic



48" OPEN

STANDARD CATHEDRAL

### Multi Section Floor Plans











**Icon**id





**Iconic** 







conic









#### BC2766-101-C-1