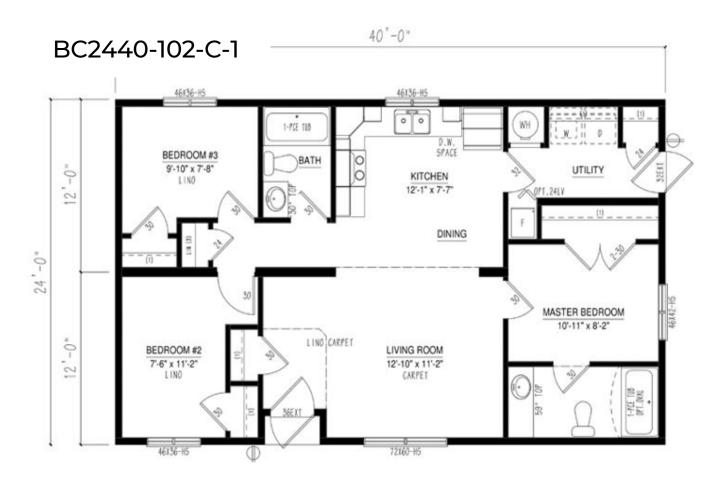

### Our Designs & Floor Plans

Our Design & Sales Team will work with you to create your Dream Home! We offer over 100 unique floor plans to suit your style and needs. These floor plans range from single wide, double wide, and two-story options, and range in number of bedrooms and bathrooms featured. Our homes can be customized to suit your preferences in flooring, paint colour, counter tops and cabinets, exterior siding colour and much more. We can also alter any floor plan to move walls, add windows and doors or delete bathrooms – the possibilities are endless!