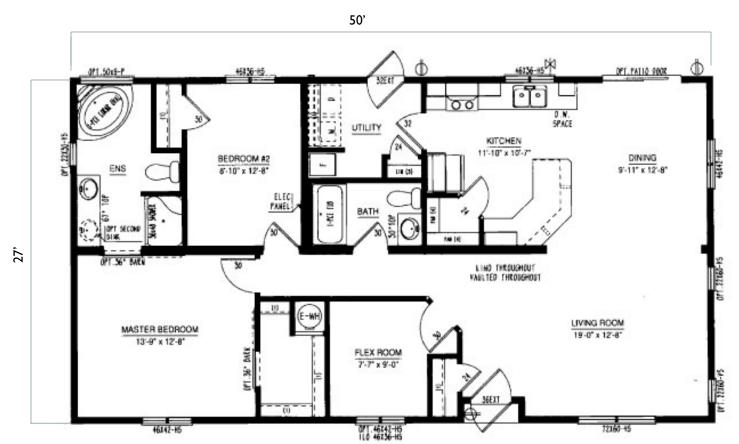

es in flooring, paint colour, counter tops and cabinets, exterior siding colour and much more. We can also alter any floor plan to move walls, add windows and doors or delete bathrooms – the possibilities are endless!

# **Show Home Skyview**





















PATIO DOOR

Iconic





#### BC1664-306-C-1



#### BC1666-301-C-1



**icon**ic

#### BC1666-303-C-1



#### BC1666-304-C-1



### BC1666-305-C-1



2023

#### BC1666-306-C-1 66'-0" 46X36-HS 1-PCE TUB WIC BEDROOM #2 KITCHEN 10'-11" x 8'-0" LINO 12'-10" x 8'-11" "VICTORIA" LIVING ROOM MASTER BEDROOM 15,-6 12'-5" x 14'-6" 11'-7" x 14'-6" EXTENSES TOF-OFT LINO CARPET DINING STACK ING. 54\* NYD FRZE.SPACE 10'-9" x 5'-6" 46142-16 46142-15 72160-H5

#### BC1670-100-C-1





### Multi Section Floor Plans

### **Show Home Silverwater**



















46136-H5

Iconic





**icon**ic



48" OPEN

STANDARD CATHEDRAL

### Multi Section Floor Plans











**Icon**id





**Iconic** 







conic









#### BC2766-101-C-1