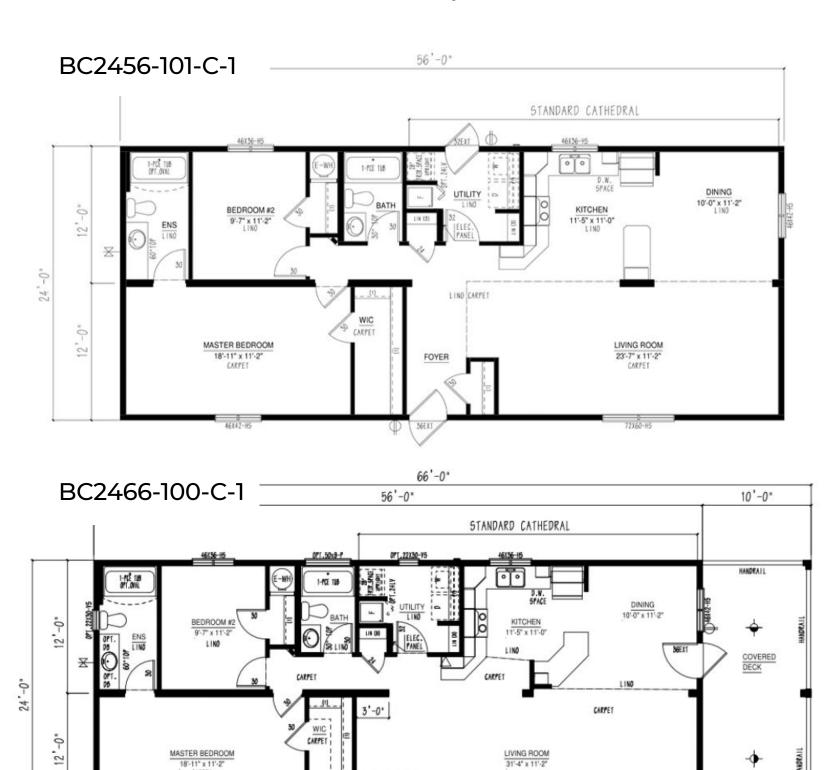

ets, exterior siding colour and much more. We can also alter any floor plan to move walls, add windows and doors or delete bathrooms – the possibilities are endless!

# **Show Home Skyview**





















PATIO DOOR

Iconic





#### BC1664-306-C-1



#### BC1666-301-C-1



**icon**ic

#### BC1666-303-C-1



#### BC1666-304-C-1



### BC1666-305-C-1



2023

#### BC1666-306-C-1 66'-0" 46X36-HS 1-PCE TUB WIC BEDROOM #2 KITCHEN 10'-11" x 8'-0" LINO 12'-10" x 8'-11" "VICTORIA" LIVING ROOM MASTER BEDROOM 15,-6 12'-5" x 14'-6" 11'-7" x 14'-6" EXTENSES TOF-OFT LINO CARPET DINING STACK ING. 54\* NYD FRZE.SPACE 10'-9" x 5'-6" 46142-16 46142-15 72160-H5

#### BC1670-100-C-1





### Multi Section Floor Plans

### **Show Home Silverwater**



















46136-H5

Iconic





**icon**ic



48" OPEN

STANDARD CATHEDRAL

### Multi Section Floor Plans











**Icon**id





**Iconic** 







conic









#### BC2766-101-C-1