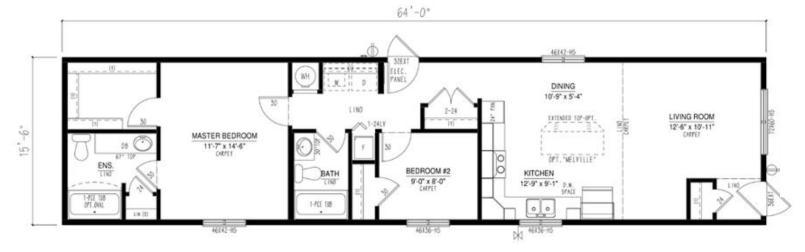

#### BC1666-306-C-1 66'-0" 46X36-HS 1-PCE TUB WIC BEDROOM #2 KITCHEN 10'-11" x 8'-0" LINO 12'-10" x 8'-11" "VICTORIA" LIVING ROOM MASTER BEDROOM 15,-6 12'-5" x 14'-6" 11'-7" x 14'-6" EXTENSES TOF-OFT LINO CARPET DINING STACK ING. 54\* NYD FRZE.SPACE 10'-9" x 5'-6" 46142-16 46142-15 72160-H5