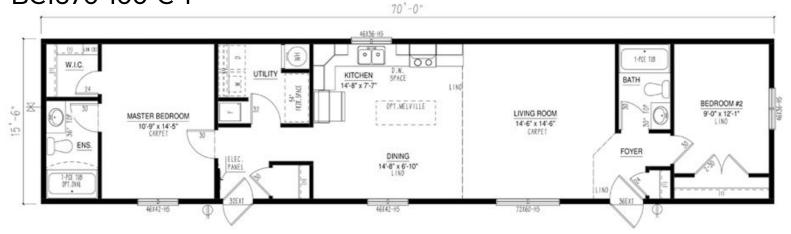

rooms featured. Our homes can be customized to suit your preferences in flooring, paint colour, counter tops and cabinets, exterior siding colour and much more. We can also alter any floor plan to move walls, add windows and doors or delete bathrooms – the possibilities are endless!

# **Show Home Skyview**





















PATIO DOOR

Iconic





#### BC1664-306-C-1



#### BC1666-301-C-1



**icon**ic

#### BC1666-303-C-1



#### BC1666-304-C-1



### BC1666-305-C-1



2023

#### BC1666-306-C-1 66'-0" 46X36-HS 1-PCE TUB WIC BEDROOM #2 KITCHEN 10'-11" x 8'-0" LINO 12'-10" x 8'-11" "VICTORIA" LIVING ROOM MASTER BEDROOM 15,-6 12'-5" x 14'-6" 11'-7" x 14'-6" EXTENSES TOF-OFT LINO CARPET DINING STACK ING. 54\* NYD FRZE.SPACE 10'-9" x 5'-6" 46142-16 46142-15 72160-H5

#### BC1670-100-C-1





### Multi Section Floor Plans

### **Show Home Silverwater**



















46136-H5

Iconic





**icon**ic



48" OPEN

STANDARD CATHEDRAL

### Multi Section Floor Plans











**Icon**id





**Iconic** 







conic









#### BC2766-101-C-1