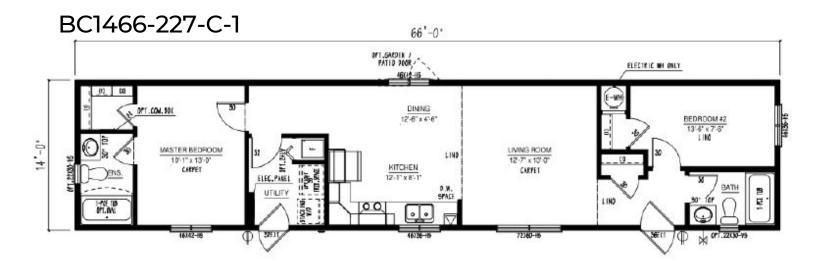

#### **Our Designs & Floor Plans**

Our Design & Sales Team will work with you to create your Dream Home! We offer over 100 unique floor plans to suit your style and needs. These floor plans range from single wide, double wide, and two-story options, and range in number of bedrooms and bathrooms featured. Our homes can be customized to suit your preferences in flooring, paint colour, counter tops and cabinets, exterior siding colour and much more. We can also alter any floor plan to move walls, add windows and doors or delete bathrooms – the possibilities are endless!

BC1658-101-C-1

BC1660-313-C-1

60'-0\*

*Iconic Island Dwellings reserves the right to change standards specifications without prior notice. See sales associate for details* 

BC1666-301-C-1

*Iconic Island Dwellings reserves the right to change standards specifications without prior notice. See sales associate for details* 