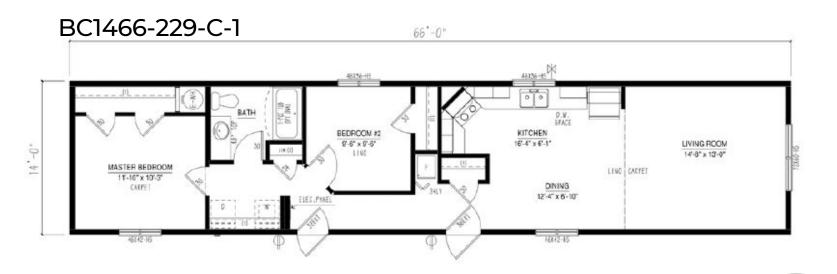

#### **Our Designs & Floor Plans**

Our Design & Sales Team will work with you to create your Dream Home! We offer over 100 unique floor plans to suit your style and needs. These floor plans range from single wide, double wide, and two-story options, and range in number of bedrooms and bathrooms featured. Our homes can be customized to suit your preferences in flooring, paint colour, counter tops and cabinets, exterior siding colour and much more. We can also alter any floor plan to move walls, add windows and doors or delete bathrooms – the possibilities are endless!

BC1658-101-C-1

BC1660-313-C-1

60'-0\*

*Iconic Island Dwellings reserves the right to change standards specifications without prior notice. See sales associate for details* 

BC1666-301-C-1

*Iconic Island Dwellings reserves the right to change standards specifications without prior notice. See sales associate for details* 