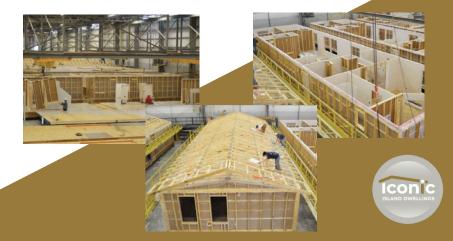

# Why Factory Built?

of The number differences traditional site-built between homes and factory-built homes have shrunk in recent years, with factory-built housing quickly meeting exceeding and the standards long viewed to be the prerogative of site builders. While factorv-built structures are constructed to the same national and provincial standards as sitebuilt homes. the exceptional quality of factory-built homes becomes strikingly apparent once you examine the home-building process. With materials and within construction performed climate-controlled facilities. bv dedicated trained professionals, and under the inspection of thirdparty agencies, our homes are not plagued by the challenges of rotating seasonal staff or inclement weather. Likewise, daily ongoing inspection and training ensures that challenges are met early and often, reducing the possibility of undiagnosed concerns.

By using automation within the factory floor, from the cuts of lumber to the raising of walls, we can ensure stability and consistency across all jobs performed. This consistency and environmental focus adds to the exceptional energy efficiency of the final home, ensuring the home saves you money. Finally, by using our one-of-a-kind Ridge Wall System, we build strength into the finished product. lateral Through bracing, double continuous headers, continuous vapour barriers, and compressed floor-to-wall-toceiling fastenings, we minimize deflection and allow for the future craning or rolling into place upon arrival. It is this strength that allows for our industry-leading 20year structural warranty.