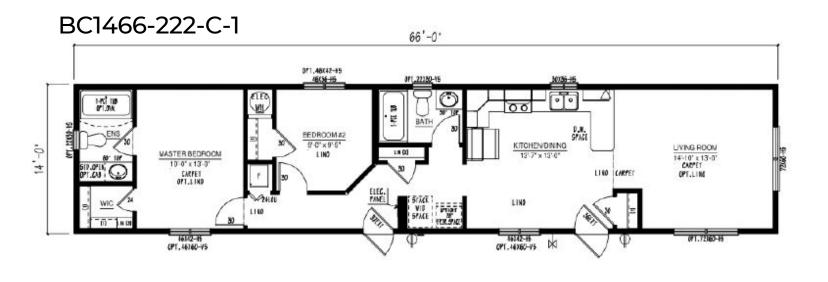

#### **Our Designs & Floor Plans**

Our Design & Sales Team will work with you to create your Dream Home! We offer over 100 unique floor plans to suit your style and needs. These floor plans range from single wide, double wide, and two-story options, and range in number of bedrooms and bathrooms featured. Our homes can be customized to suit your preferences in flooring, paint colour, counter tops and cabinets, exterior siding colour and much more. We can also alter any floor plan to move walls, add windows and doors or delete bathrooms – the possibilities are endless!

BC1658-101-C-1

BC1660-313-C-1

60'-0\*

*Iconic Island Dwellings reserves the right to change standards specifications without prior notice. See sales associate for details* 

BC1666-301-C-1

*Iconic Island Dwellings reserves the right to change standards specifications without prior notice. See sales associate for details* 