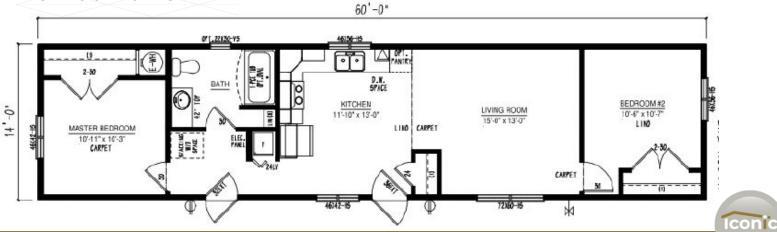

#### **Our Designs & Floor Plans**

Our Design & Sales Team will work with you to create your Dream Home! We offer over 100 unique floor plans to suit your style and needs. These floor plans range from single wide, double wide, and two-story options, and range in number of bedrooms and bathrooms featured. Our homes can be customized to suit your preferences in flooring, paint colour, counter tops and cabinets, exterior siding colour and much more. We can also alter any floor plan to move walls, add windows and doors or delete bathrooms – the possibilities are endless!

BC1658-101-C-1

BC1660-313-C-1

60'-0\*

*Iconic Island Dwellings reserves the right to change standards specifications without prior notice. See sales associate for details* 

BC1666-301-C-1

*Iconic Island Dwellings reserves the right to change standards specifications without prior notice. See sales associate for details* 