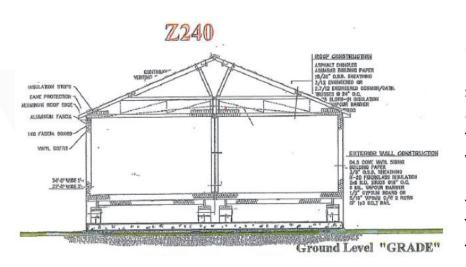

#### Construction CSA Standard Z240 – Manufactured Homes

Manufactured Homes, or those built to the CSA Standard Z240, are homes built in both sectional (meaning 2 halves) and single sectional types. Sectional homes are constructed on large metal frames and delivered to the site where they are blocked and leveled on concrete blocks from the frame to support the home. They generally sit approximately three feet above ground and would be skirted to the ground with wood or vinyl.