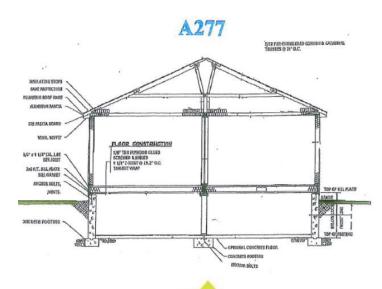

#### CSA Standard A277 – Modular Homes

Modular Homes, or those built to the CSA Standard A277, which is the same standard as a site-built home. Modular homes are built on wood frames, are transported on a flat deck (float), and must be craned or rolled onto a prepared crawlspace or basement, depending on the style ordered. These generally sit ground level and would not require skirting. Modular Homes can be offered in both single sections and double sections.