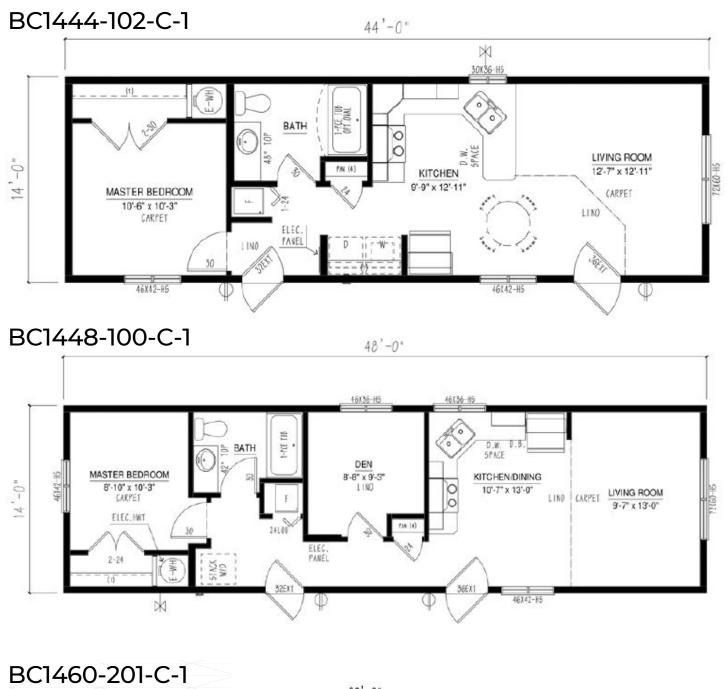

•Walk-through of your home
- •Review of systems & maintenance
- Final payment and your keys
- You're a new homeowner
- Move in and enjoy
- •Service & 20-year warranty begins
- Service walk-through



#### **Our Designs & Floor Plans**

Our Design & Sales Team will work with you to create your Dream Home! We offer over 100 unique floor plans to suit your style and needs. These floor plans range from single wide, double wide, and two-story options, and range in number of bedrooms and bathrooms featured. Our homes can be customized to suit your preferences in flooring, paint colour, counter tops and cabinets, exterior siding colour and much more. We can also alter any floor plan to move walls, add windows and doors or delete bathrooms – the possibilities are endless!

## Show Home Skyview







Iconic Island Dwellings reserves the right to change standards specifications without prior notice. See sales associate for details







Iconic Island Dwellings reserves the right to change standards specifications without prior notice. See sales associate for details



BC1658-101-C-1





BC1660-313-C-1

60'-0\*



*Iconic Island Dwellings reserves the right to change standards specifications without prior notice. See sales associate for details* 





BC1666-301-C-1



*Iconic Island Dwellings reserves the right to change standards specifications without prior notice. See sales associate for details* 

BC1666-303-C-1



BC1666-304-C-1



BC1666-305-C-1



*Iconic Island Dwellings reserves the right to change standards specifications without prior notice. See sales associate for de