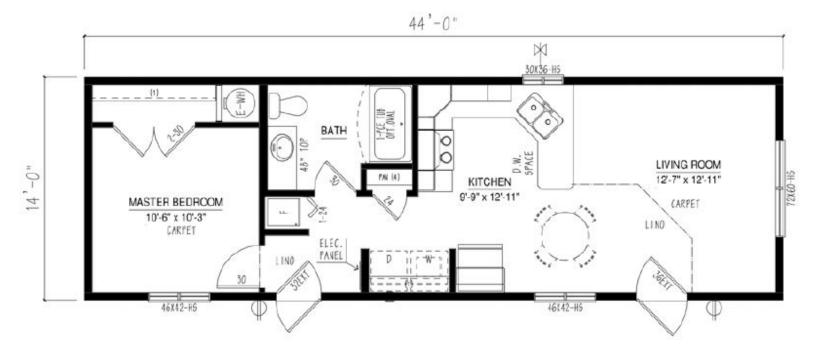

## Iconic Island Dwellings Model # BC1444-102-C-1

# **Example of Exterior Elevation**

- 616 Sqft
- 1 Bedroom
- 1 Bathroom

# BC MERIDIAN SINGLE WIDE HOMES ~ 14' SERIES (14' BOX)