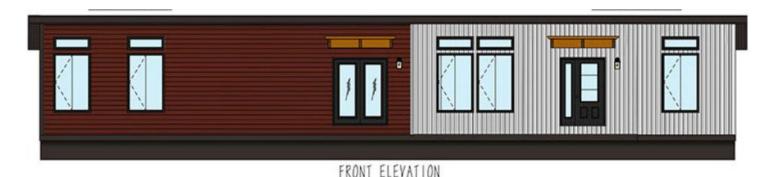

## Iconic Island Dwellings Model # BC1444-102-C-1





# **Example of Exterior Elevation**

- 616 Sqft
- 1 Bedroom
- 1 Bathroom







# BC MERIDIAN SINGLE WIDE HOMES ~ 14' SERIES (14' BOX)

## Built to the Residential CSA, Z-240 standards

### CONSTRUCTION STANDARDS

Average ground snow load: 76 psf

4/12 roof pitch (1.75 interior pitch) @ 24" O/C

15/32" roof sheathing

Residential, maintenance-free vinyl siding

Lifetime Warranty\* shingles w/full underlayment

Tubular steel frame with hitch

Floor joists: 2 x 8 @ 16" O/C

3/8" exterior wall sheathing (glued & fastened)

Colored metal fascia & soffit

Triple M rigid ext. wall system w/ insulated header

Frost free tap

Dedicated receptacle for heat tape at kitchen sink

23/32" floor sheathing (glued & fastened)

8' walls (2x6 exterior / 2x4 interior)

Exterior house wrap

12" front and re