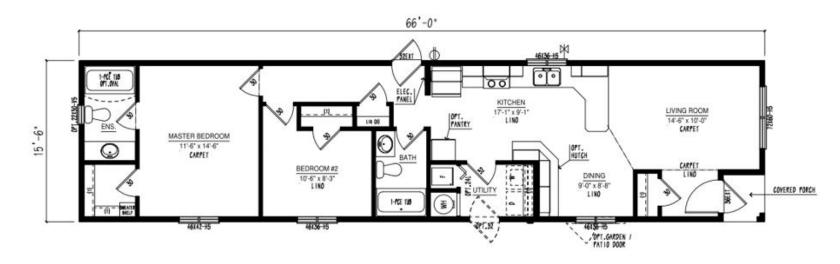

### Iconic Island Dwellings Model # BC1666-305-C-1

FRONT ELEVATION

## **Example of Exterior Elevation**

- 1056 Sqft
- 2 Bedroom
- 2 Bathroom

# BC MERIDIAN SINGLE WIDE HOMES ~ 16' SERIES (15'6" BOX) Built to the Residential CSA Z-240 standards