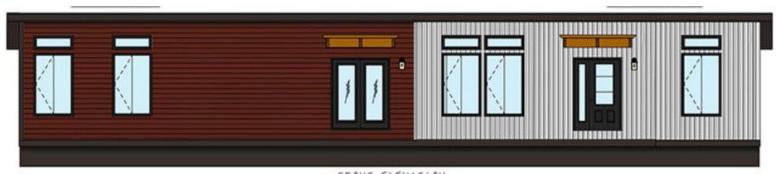

### Iconic Island Dwellings Model # BC1666-305-C-1

FRONT ELEVATION

## **Example of Exterior Elevation**

- 1056 Sqft
- 2 Bedroom
- 2 Bathroom