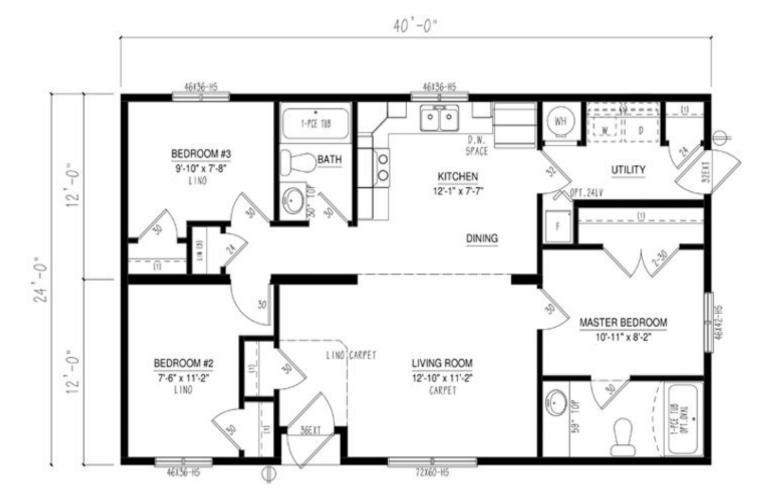

## Iconic Island Dwellings Model # BC2440-102-C-1

Example of Exterior Elevation

- 960 Sqft
- 3 Bedroom
- 2 Bathroom