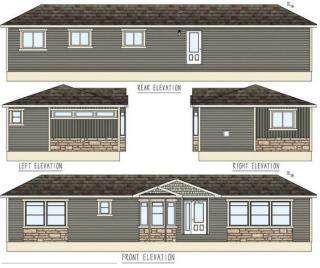

## Iconic Island Dwellings Model # BC2440-102-C-1

Example of Exterior Elevation

- 960 Sqft
- 3 Bedroom
- 2 Bathroom