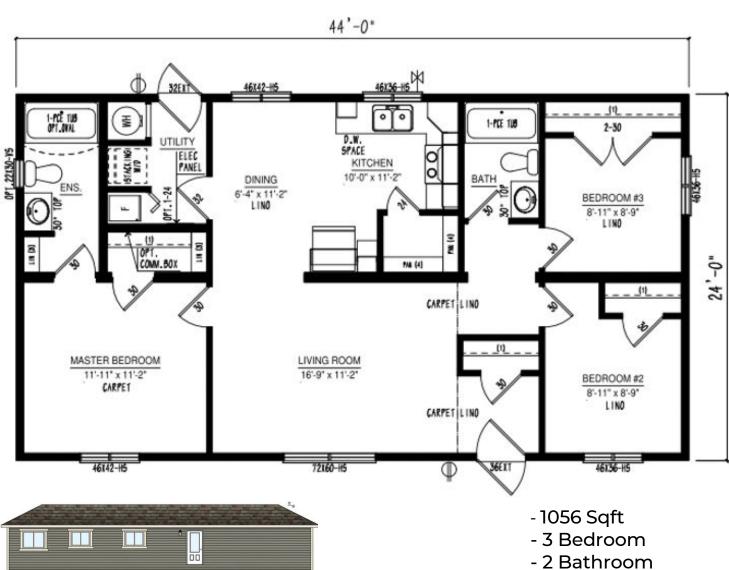

# Iconic Island Dwellings Model # BC2444-102-C-1

- REAR ELEVATION

  RIGHT ELEVATION

  RIGHT ELEVATION
  - Example of Exterior Elevation

FRONT ELEVATION