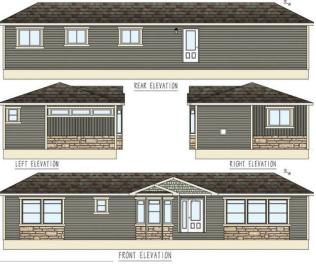

## Iconic Island Dwellings Model # BC2448-103-C-1

Example of Exterior Elevation

- 1152 Sqft
- 2 Bedroom
- 2 Bathroom