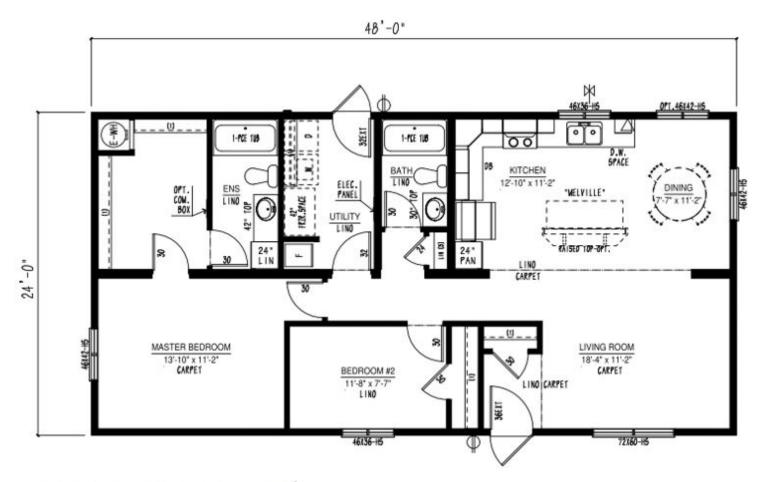

# BC MERIDIAN SECTIONAL HOMES ~ 24' WIDE (12' BOX) Built to the Residential CSA Z-240 standards

#### DISTINCTIVE STANDARD FEATURES

Low E Argon windows & Sills complete w/ screens

1.5" side eave with ridge venting

12" front and rear overhang

Nail holes in trim filled

Cordless cellular blinds throughout

Surface-mount interior pot lights in kitchen, dinning room,

living room, family room, walk-in pantries & walk-in closets

Continuous rod shelving in closet

#### MODERN CRAFTED KITCHENS

Stainless steel 18cft fridge

Stainless steel ceran-top range w/ SS range hood

Modular cabinets with adjustable shelving

Cabinet crown molding

Spacious pantry in kitchen (where applicable)

Flat panel PVC cabinet doors throughout

Laminate countertops with self-edge

Single-row subway tile backsplash

Tight weave pantry shelving (where applicable)

Chrome gooseneck faucet with spray

### **CONTEMPORARY BATHS**

De-humidistat on main bath fan, all other fans on separate switch

1-Piece smooth back oval tub/shower combination in ensuite (plan specific)

1-Piece smooth back tub/shower combination in main bath

Chrome single-lever vanity faucets

Single-row subway tile backsplash at vanities