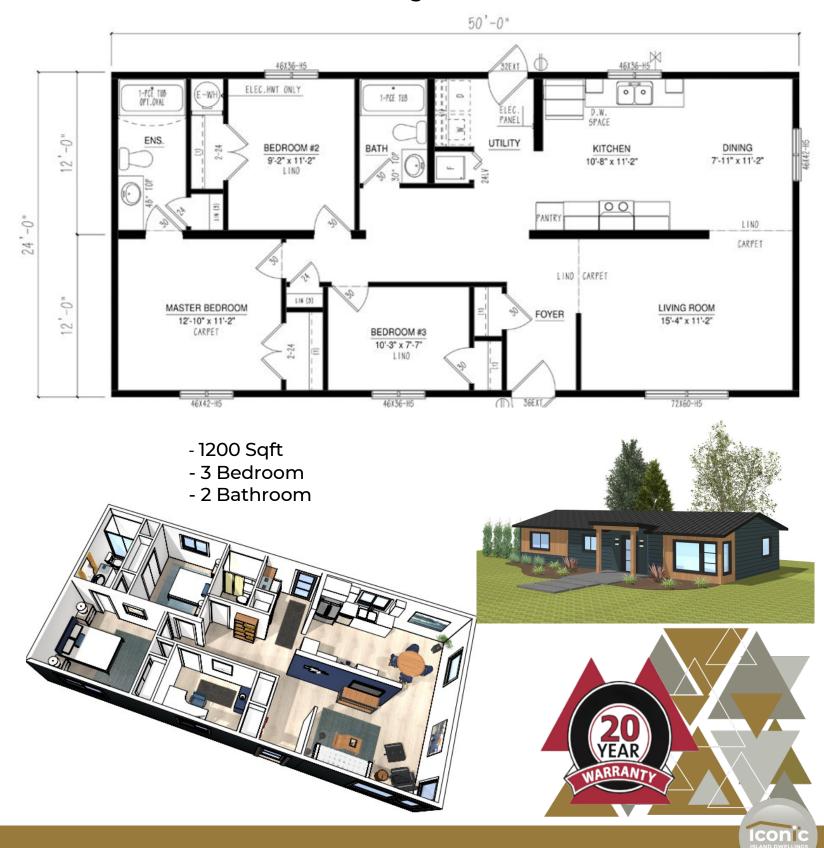

## Iconic Island Dwellings Model # BC2450-109-C-1

# BC MERIDIAN SECTIONAL HOMES ~ 24' WIDE (12' BOX) Built to the Residential CSA Z-240 standards