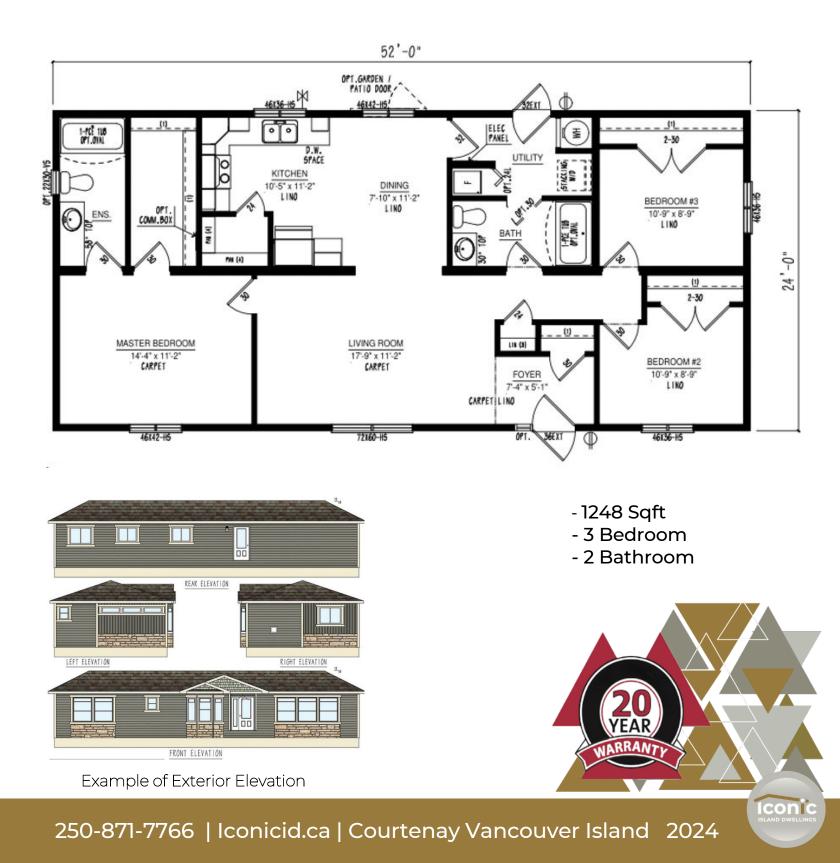

# Iconic Island Dwellings Model # BC2452-101-C-1

BC MERIDIAN SECTIONAL HOMES ~ 24' WIDE (12' BOX) Built to the Residential CSA Z-240 standards