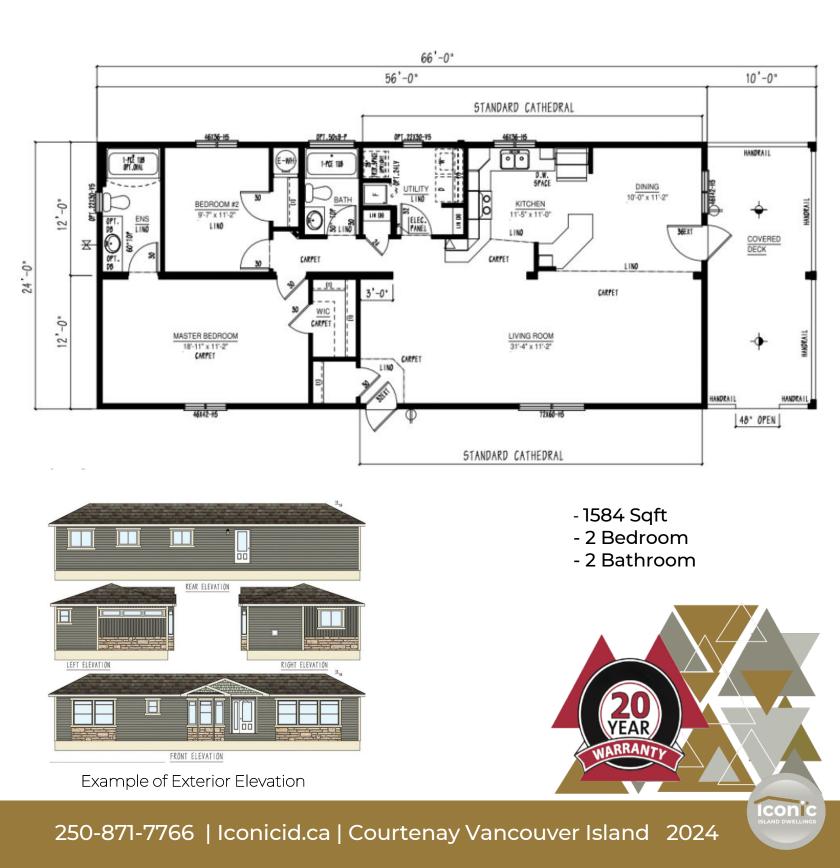

# Iconic Island Dwellings Model # BC2466-100-C-1

BC MERIDIAN SECTIONAL HOMES ~ 24' WIDE (12' BOX) Built to the Residential CSA Z-240 standards