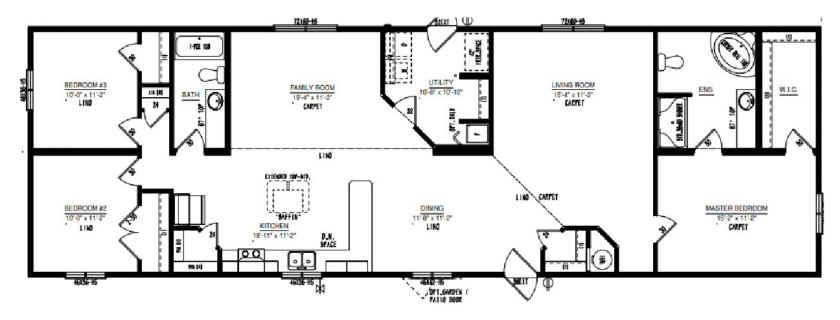

## Iconic Island Dwellings Model # BC2476-100-C-1

Example of Exterior Elevation

- 1824 Sqft
- 3 Bedroom
- 2 Bathroom