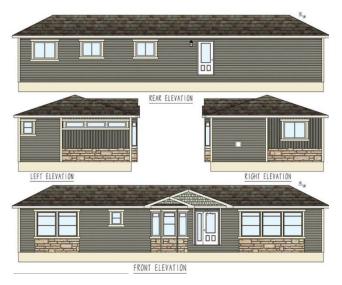

## Iconic Island Dwellings Model # BC2476-100-C-1

Example of Exterior Elevation

- 1824 Sqft
- 3 Bedroom
- 2 Bathroom