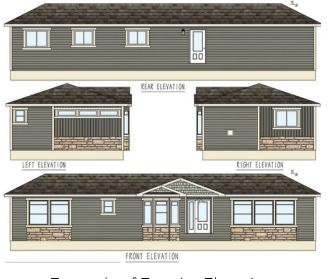

### Iconic Island Dwellings Model # BC2740-100-C-1

Example of Exterior Elevation

- 1080Sqft - 3 Bedroom - 2 Bathroom

250-871-7766 | Iconicid.ca | Courtenay Vancouver Island 2024