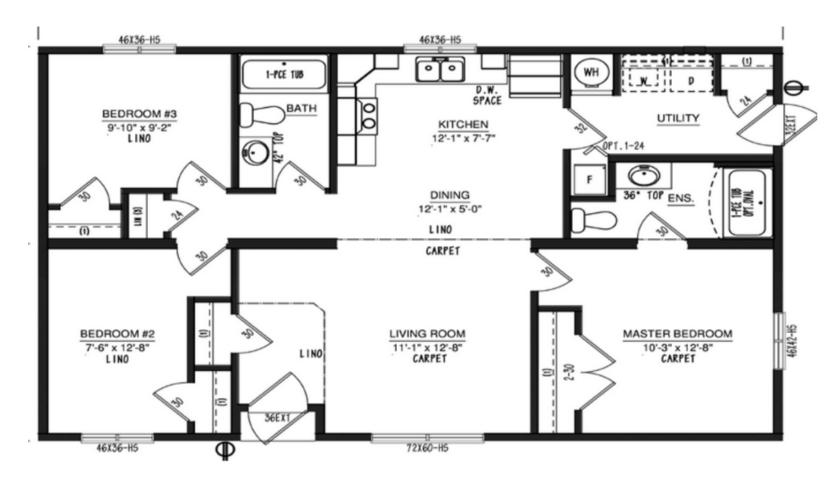

### Iconic Island Dwellings Model # BC2740-100-C-1

Example of Exterior Elevation

- 1080Sqft - 3 Bedroom - 2 Bathroom

250-871-7766 | Iconicid.ca | Courtenay Vancouver Island 2024