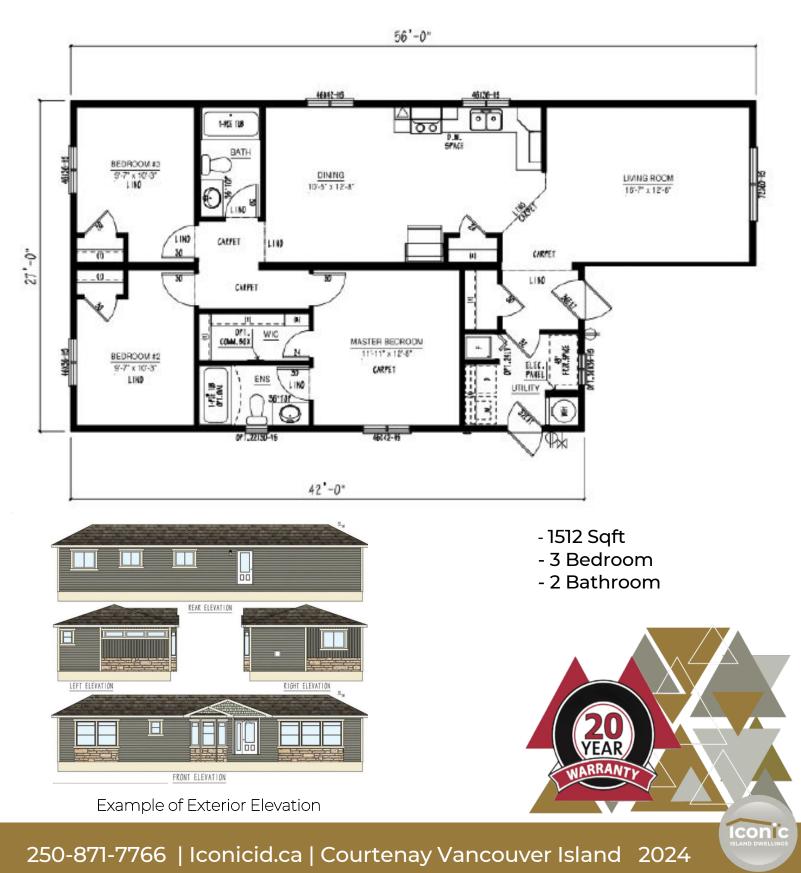

## Iconic Island Dwellings Model # BC2756-104-C-1

## BC MERIDIAN SECTIONAL HOMES ~ 27' WIDE (13'-6" BOX) Built to the Residential CSA Z-240 standards