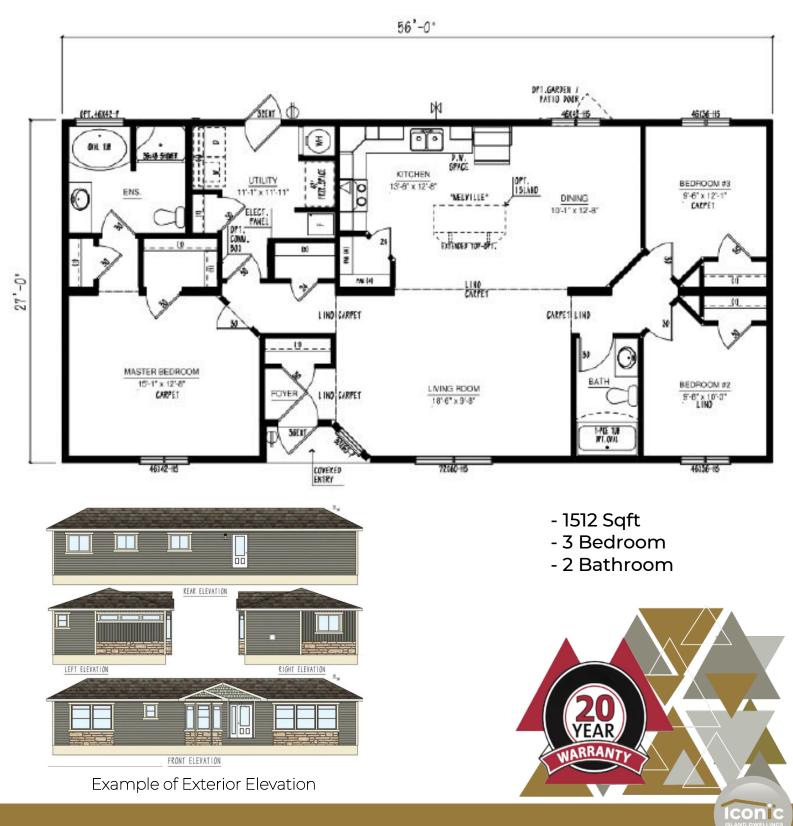

27' wide SECTIONAL HOMES

### Iconic Island Dwellings Model # BC2756-107-C-1

250-871-7766 | Iconicid.ca | Courtenay Vancouver Island 2024

BC MERIDIAN SECTIONAL HOMES ~ 27' WIDE (13'-6" BOX) Built to the Residential CSA Z-240 standards