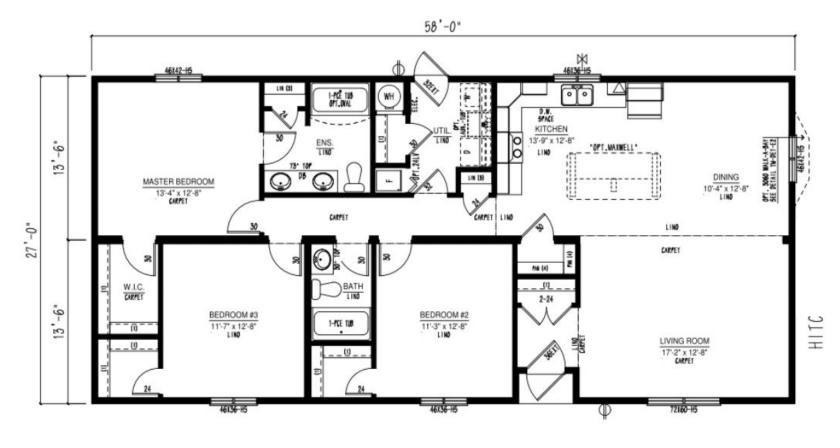

#### 27' wide SECTIONAL HOMES

# Iconic Island Dwellings Model # BC2758-103-C-1

Example of Exterior Elevation

- 1566 Sqft
- 3 Bedroom
- 2 Bathroom

# BC MERIDIAN SECTIONAL HOMES ~ 27' WIDE (13'-6" BOX) Built to the Residential CSA Z-240 standards