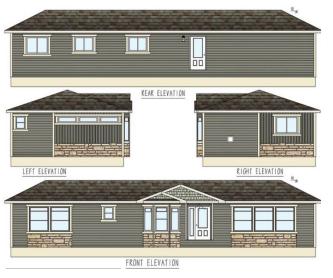

# Iconic Island Dwellings Model # BC2758-103-C-1

Example of Exterior Elevation

- 1566 Sqft
- 3 Bedroom
- 2 Bathroom