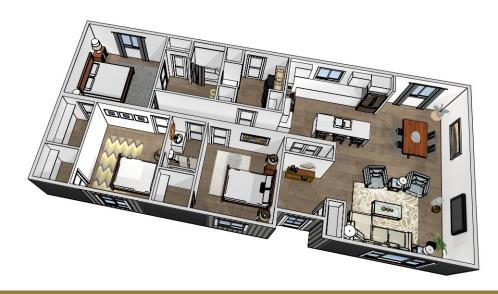

## Iconic Island Dwellings Model # BC2760-100-C-1

- 1620 Sqft
- 3 Bedroom
- 2 Bathroom