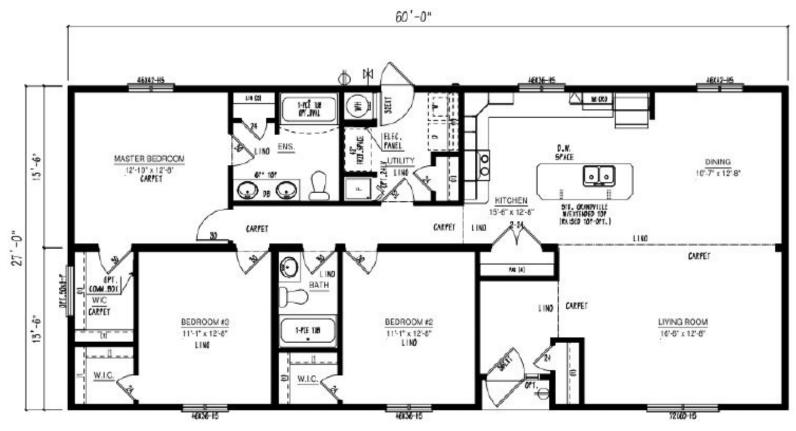

## Iconic Island Dwellings Model # BC2760-100-C-1

- 1620 Sqft
- 3 Bedroom
- 2 Bathroom