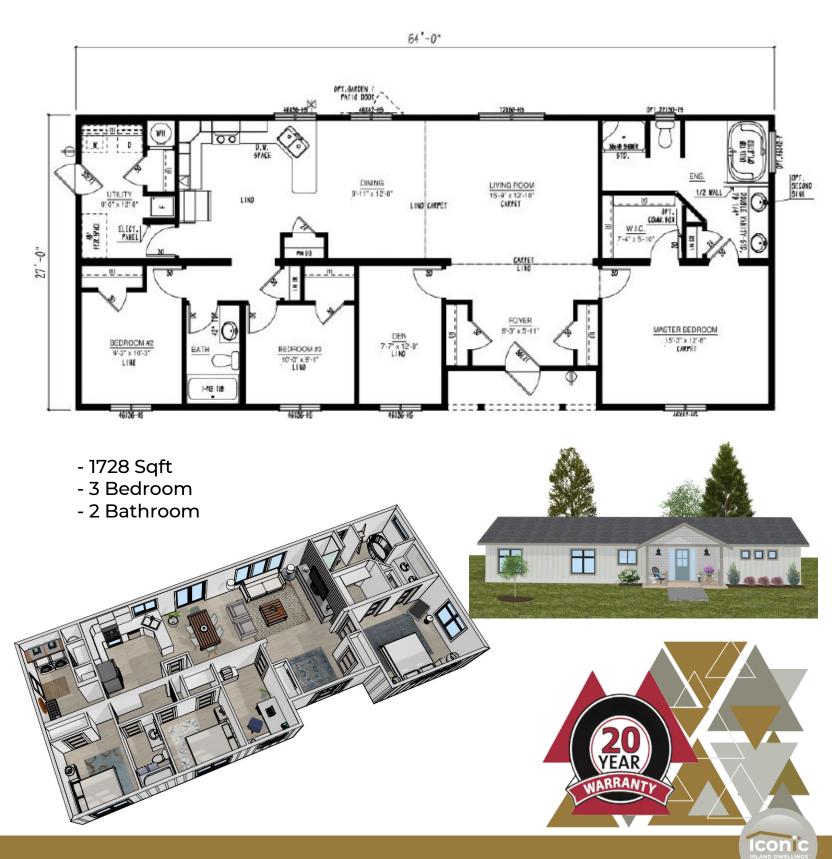

# Iconic Island Dwellings Model # BC2764-100-C-1

# BC MERIDIAN SECTIONAL HOMES ~ 27' WIDE (13'-6" BOX) Built to the Residential CSA Z-240 standards