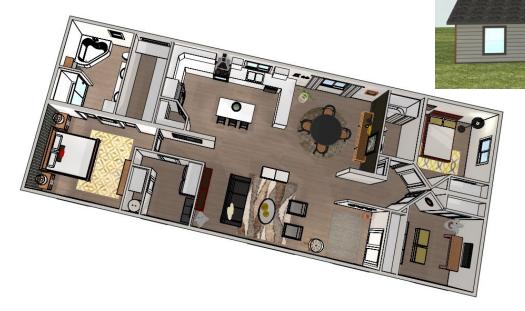

# Iconic Island Dwellings Model # BC2766-101-C-1

Iconic

# BC MERIDIAN SECTIONAL HOMES ~ 27' WIDE (13'-6" BOX) Built to the Residential CSA Z-240 standards