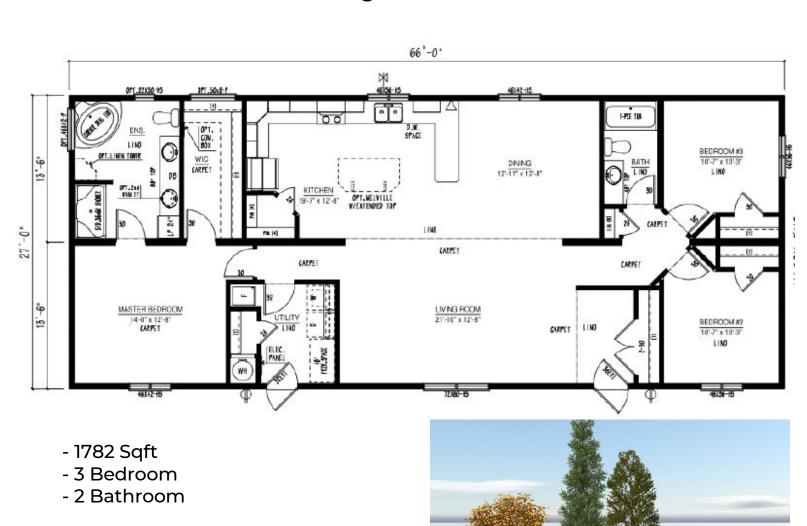

# Iconic Island Dwellings Model # BC2766-101-C-1

Iconic

# BC MERIDIAN SECTIONAL HOMES ~ 27' WIDE (13'-6" BOX) Built to the Residential CSA Z-240 standards